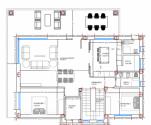

#### **BESKRIVELSE**

OUTSTANDING 257m2 detached villa with a private 4m x 8m swimming pool on a plot size of 700m2. The villa is located in CAMPOAMOR only 400m from the beach! This stunning villa will have five bedrooms, four bathrooms and ample sun terraces. The builders are well known in this area for their excellent workmanship and elegant designs of their properties. In addition, the Villa boasts fitted wardrobes, security gate, automatic blinds, pre-installed air con ducts, kitchen fitted with top and bottom units with synthetic quartz worktops, stainless steel sink and extractor, energy saving system using aerotermia for hot water, shower screens. The build time is 15 months from signing the contract. Campoamor is located between Cabo Roig and Mil Palmeras on the Orihuela Costa. A superb seaside resort with a good range of facilities and a couple of wonderful sandy beaches. There are three nearby golf courses at Campoamor, Villamartin and Las Ramblas. There is a regular bus service heading north to Alicante and south to Cartagena. Alicante