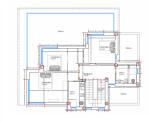

#### **BESKRIVELSE**

OUTSTANDING 257m2 detached villa with a private 4m x 8m swimming pool on a plot size of 700m2. The villa is located in CAMPOAMOR only 400m from the beach! This stunning villa will have five bedrooms, four bathrooms and ample sun terraces. The builders are well known in this area for their excellent workmanship and elegant designs of their properties. In addition, the Villa boasts fitted wardrobes, security gate, automatic blinds, pre-installed air con ducts, kitchen fitted with top and bottom units with synthetic quartz worktops, stainless steel sink and extractor, energy saving system using aerotermia for hot water, shower screens. The build time is 15 months from signing the contract. Campoamor is located between Cabo Roig and Mil Palmeras on the Orihuela Costa. A superb seaside resort with a good range of facilities and a couple of wonderful sandy beaches. There are three nearby golf courses at Campoamor, Villamartin and Las Ramblas. There is a regular bus service heading north to Alicante and south to Cartagena. Alicante