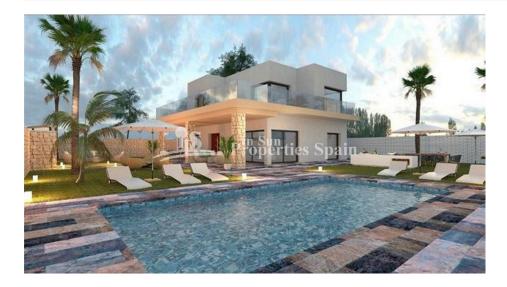

#### **BESKRIVELSE**

OUTSTANDING 257m2 detached villa with a private 4m x 8m swimming pool on a plot size of 700m2. The villa is located in CAMPOAMOR only 400m from the beach! This stunning villa will have five bedrooms, four bathrooms and ample sun terraces. The builders are well known in this area for their excellent workmanship and elegant designs of their properties. In addition, the Villa boasts fitted wardrobes, security gate, automatic blinds, pre-installed air con ducts, kitchen fitted with top and bottom units with synthetic quartz worktops, stainless steel sink and extractor, energy saving system using aerotermia for hot water, shower screens. The build time is 15 months from signing the contract. Campoamor is located between Cabo Roig and Mil Palmeras on the Orihuela Costa. A superb seaside resort with a good range of facilities and a couple of wonderful sandy beaches. There are three nearby golf courses at Campoamor, Villamartin and Las Ramblas. There is a regular bus service heading north to Alicante and south to Cartagena. Alicante