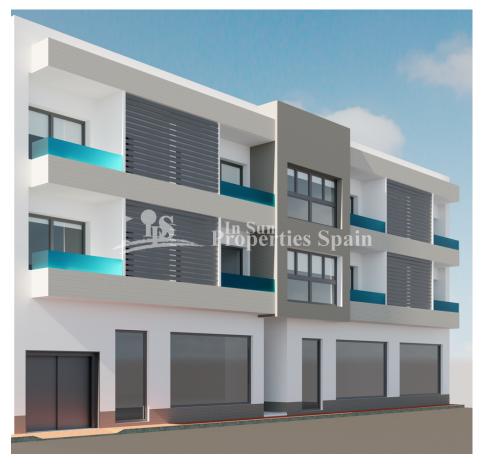

## SAN MIGUEL (BIGASTRO)

| INFO               |                          |  |
|--------------------|--------------------------|--|
| PRIS:              | 104.000 €                |  |
| BOLIG TYPE:        | Leilighet                |  |
| STED:              | San Miguel<br>(Bigastro) |  |
| SOVEROM:           | 2                        |  |
| Bad:               | 1                        |  |
| BOAREAL ( m2<br>): | 73                       |  |
| TOMT ( m2 ):       | -                        |  |
| Terrasse ( m2 ):   | 10                       |  |
| ÅR:                |                          |  |
| ETASJER:           | -                        |  |
| MELDING            | -                        |  |
|                    |                          |  |

## BESKRIVELSE

Located in the urban center of BIGASTRO and in the heart of the Vega Baja is this new APARTMENT development . 10 spacious apartments 2 and 3 bedrooms and some of the best and latest qualities on the market. All homes have been designed in order to take advantage of each available space, providing spaciousness, light and the best functionality to make this home your home. As an example of availability, this is a 2 bedroom Apartment of 73m2 with 10m2 of terrace. You have the option of an underground garage space a private storage room for an additional €10,400. The location is perfect, within close proximity to the library, village hall, medical centre and a number of daily amenities. It is accessed just off the CV95. 15 minutes from Lake Pedrera, Torremendo, 15 minutes from Vistabella Golf and just 20/25 minutes from the beach of Guardamar del Segura. Alicante airport can be reached in just 45 minutes. 3 bed available from 114,000€