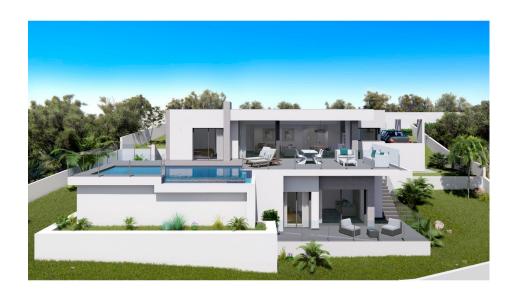

#### **BESKRIVELSE**

Modern design villa situated in Cumbre del Sol in Benitachell, a residential area with magnificent sea views, ideal for year-round enjoyment. The villa has an open distribution to the sea and the light of the Mediterranean, on a single floor which gives an extra comfort. It has 3 double bedrooms, with spacious wardrobes, the master bedroom also has bathroom en suite and direct access to the terrace. Complete the distribution a second bathroom, living room, porch, hall, fully equipped kitchen with laundry annex, parking. The exterior is designed to enjoy the Mediterranean climate, a large terrace with access from the master bedroom and living room, communicates with the pool and gardens of this villa, from which the sea views are its main protagonist.