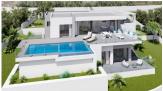

#### **BESKRIVELSE**

Modern design villa situated in Cumbre del Sol in Benitachell, a residential area with magnificent sea views, ideal for year-round enjoyment. The villa has an open distribution to the sea and the light of the Mediterranean, on a single floor which gives an extra comfort. It has 3 double bedrooms, with spacious wardrobes, the master bedroom also has bathroom en suite and direct access to the terrace. Complete the distribution a second bathroom, living room, porch, hall, fully equipped kitchen with laundry annex, parking. The exterior is designed to enjoy the Mediterranean climate, a large terrace with access from the master bedroom and living room, communicates with the pool and gardens of this villa, from which the sea views are its main protagonist.