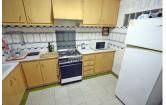

## **BESKRIVELSE**

Large town house for sale in Ondara, in one of the best areas. Built on a 255 m2 plot, it consists of 398 m2 with good finishes and quality materials. Are distributed in 2 plants. The first is as a warehouse and garage with capacity for several vehicles, it has access to the outdoor patio with garden which has a tool house, 1 equipped kitchen, 1 full bathroom with shower and 3 bedrooms. It has a double ceiling which is used as a storage room and is accessed by an internal metal staircase. Through a side door we access the entrance hall where there is the main door and the staircase to go up to the first floor. Which consists of a large independent kitchen fully equipped with access to laundry room and terrace, living room-dining room where we can access the 3 bedrooms,