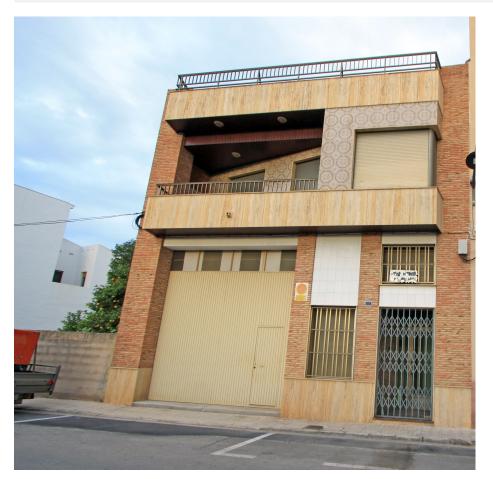

Villajoyosa, Calle Costera de la mar, 3, 03570, +34 603 500 700 | Albir (Alfaz del pi), Boulevard los Musicos 6, Albir, 03581, +34 966 866 563

REF: # 9476 ONDARA

| INFO             |          |
|------------------|----------|
| PRIS:            | 400.000€ |
| BOLIG TYPE:      | Villa    |
| STED:            | Ondara   |
| SOVEROM:         | 7        |
| Bad:             | 3        |
| BOAREAL ( m2 ):  | 398      |
| TOMT ( m2 ):     | 255      |
| Terrasse ( m2 ): | -        |
| ÅR:              | -        |
| ETASJER:         | -        |
| MELDING          | -        |

## **BESKRIVELSE**

Large town house for sale in Ondara, in one of the best areas. Built on a 255 m2 plot, it consists of 398 m2 with good finishes and quality materials. Are distributed in 2 plants. The first is as a warehouse and garage with capacity for several vehicles, it has access to the outdoor patio with garden which has a tool house, 1 equipped kitchen, 1 full bathroom with shower and 3 bedrooms. It has a double ceiling which is used as a storage room and is accessed by an internal metal staircase. Through a side door we access the entrance hall where there is the main door and the staircase to go up to the first floor. Which consists of a large independent kitchen fully equipped with access to laundry room and terrace, living room-dining room where we can access the 3 bedrooms,