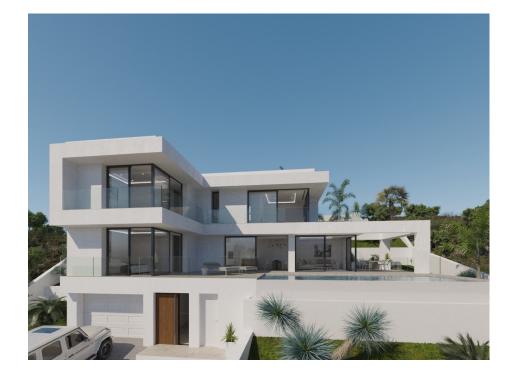

#### BESKRIVELSE

Project for sale for new modern construction in Calpe with great mountain views The location This project will be realized in urbanisation Empedrola. A good and tranquil area not more than 10 car minutes away from the beach and Calpe centre. Orientation is southwest. The villa will benefit from excellent mountain views (both Bernia and Olta). The villa The villa will have 3 floors. On the main floor we find the living-dining room with adjacent open kitchen, a guest toilet and a bedroom en-suite. From the living room we have direct access to the pool terrace. An internal staircase leads to the top floor Here are 2 more bedrooms with en-suite bathrooms. In the basement is a garage for one car, a machine room and a closed storage. Pool terrace is partly covered to provide the necessary shade. Features Central heating, air conditioning and double glazing.