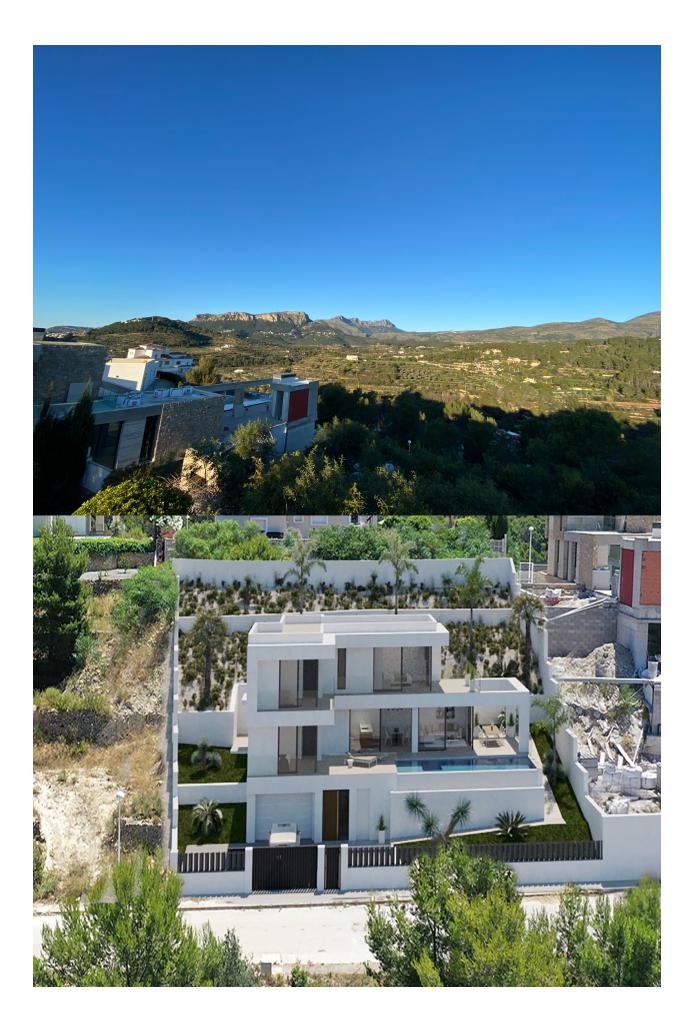

#### BESKRIVELSE

Project for sale for new modern construction in Calpe with great mountain views The location This project will be realized in urbanisation Empedrola. A good and tranquil area not more than 10 car minutes away from the beach and Calpe centre. Orientation is southwest. The villa will benefit from excellent mountain views (both Bernia and Olta). The villa The villa will have 3 floors. On the main floor we find the living-dining room with adjacent open kitchen, a guest toilet and a bedroom en-suite. From the living room we have direct access to the pool terrace. An internal staircase leads to the top floor Here are 2 more bedrooms with en-suite bathrooms. In the basement is a garage for one car, a machine room and a closed storage. Pool terrace is partly covered to provide the necessary shade. Features Central heating, air conditioning and double glazing.

### UTSIKT