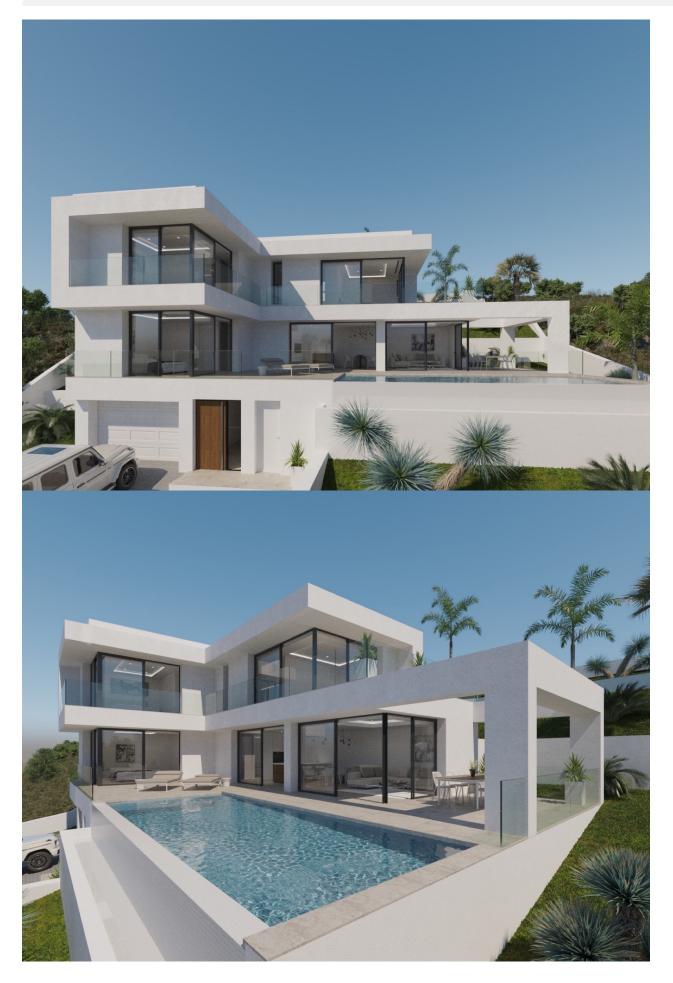

#### BESKRIVELSE

Project for sale for new modern construction in Calpe with great mountain views The location This project will be realized in urbanisation Empedrola. A good and tranquil area not more than 10 car minutes away from the beach and Calpe centre. Orientation is southwest. The villa will benefit from excellent mountain views (both Bernia and Olta). The villa The villa will have 3 floors. On the main floor we find the living-dining room with adjacent open kitchen, a guest toilet and a bedroom en-suite. From the living room we have direct access to the pool terrace. An internal staircase leads to the top floor Here are 2 more bedrooms with en-suite bathrooms. In the basement is a garage for one car, a machine room and a closed storage. Pool terrace is partly covered to provide the necessary shade. Features Central heating, air conditioning and double glazing.