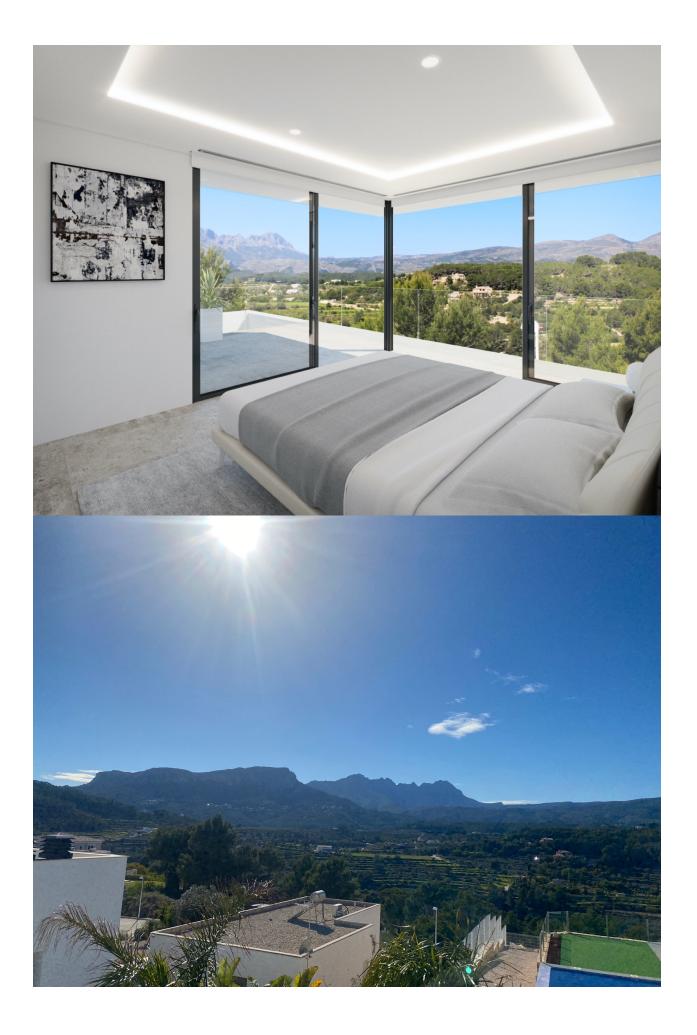

#### BESKRIVELSE

Project for sale for new modern construction in Calpe with great mountain views The location This project will be realized in urbanisation Empedrola. A good and tranquil area not more than 10 car minutes away from the beach and Calpe centre. Orientation is southwest. The villa will benefit from excellent mountain views (both Bernia and Olta). The villa The villa will have 3 floors. On the main floor we find the living-dining room with adjacent open kitchen, a guest toilet and a bedroom en-suite. From the living room we have direct access to the pool terrace. An internal staircase leads to the top floor Here are 2 more bedrooms with en-suite bathrooms. In the basement is a garage for one car, a machine room and a closed storage. Pool terrace is partly covered to provide the necessary shade. Features Central heating, air conditioning and double glazing.

### UTSIKT