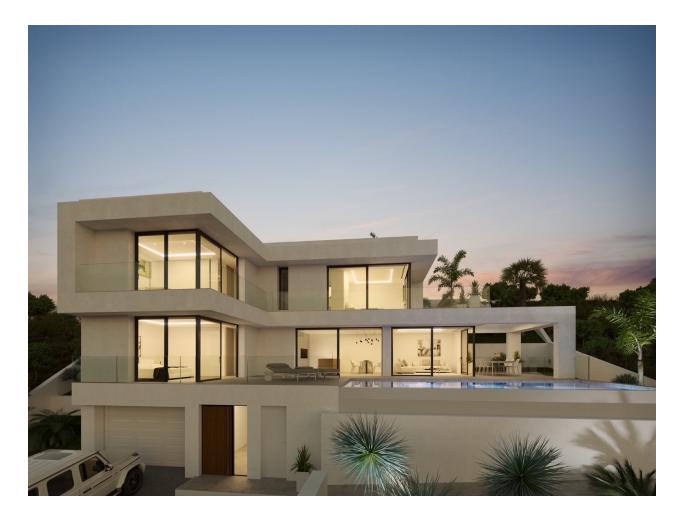

#### BESKRIVELSE

Project for sale for new modern construction in Calpe with great mountain views The location This project will be realized in urbanisation Empedrola. A good and tranquil area not more than 10 car minutes away from the beach and Calpe centre. Orientation is southwest. The villa will benefit from excellent mountain views (both Bernia and Olta). The villa The villa will have 3 floors. On the main floor we find the living-dining room with adjacent open kitchen, a guest toilet and a bedroom en-suite. From the living room we have direct access to the pool terrace. An internal staircase leads to the top floor Here are 2 more bedrooms with en-suite bathrooms. In the basement is a garage for one car, a machine room and a closed storage. Pool terrace is partly covered to provide the necessary shade. Features Central heating, air conditioning and double glazing.