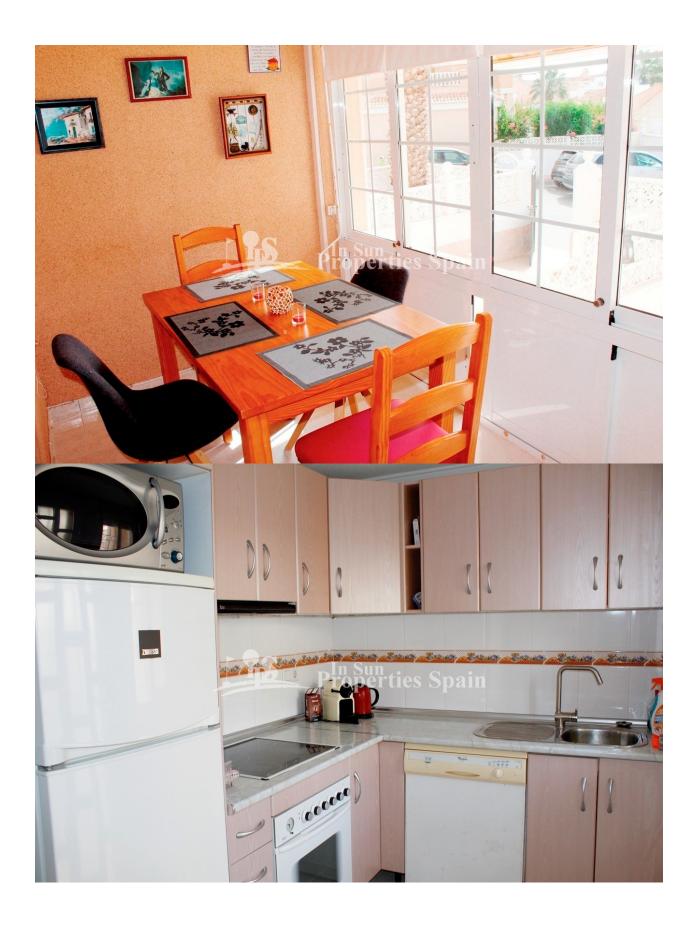

## **BESKRIVELSE**

This Wonderful south-east facing town house built over two floors is located in DOÑA PEPA in the established area of CIUDAD QUESADA just 10 minutes walking distance to all amenities including the popular "Hotel Laguna". The property is sold fully furnished, has air-conditioning throughout and consists of 2 bedrooms,1 bathroom and a separate guest toilet. On the ground floor is a lovely 10m2 glazed terrace, a spacious lounge/diner area with hot/cold air-conditioning, guest toilet, fullyequipped kitchen leading out to the rear garden-patio with a storage area. An internal staircase leads up to first-floor, where there are 2 double-sized bedrooms each with built-in wardrobes, the master bedroom has its own private sunny balcony, with a view over the Urbanisation, and between these 2 bedrooms is a large family bathroom with a luxury corner bath tub. Outside you have sunny and private 30m2 front & rear gardens, communal parking that is conveniently situated at the front of the property and just around the corner is the lovely communal swimming pool. This Townhouse is only a 10 min walk to all amenities including shops, Consum supermarkets, bars and restaurants.