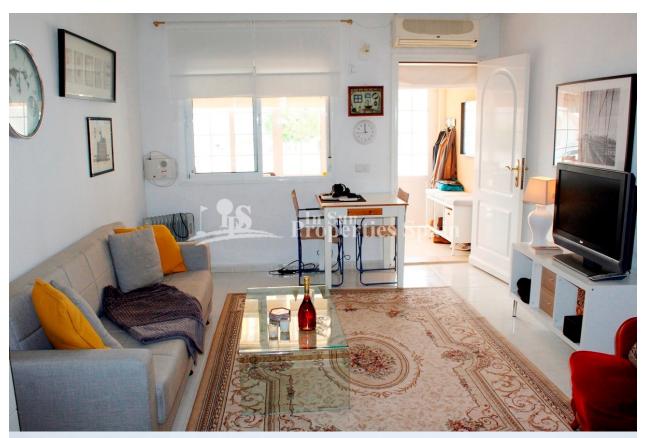

## **BESKRIVELSE**

This Wonderful south-east facing town house built over two floors is located in DOÑA PEPA in the established area of CIUDAD QUESADA just 10 minutes walking distance to all amenities including the popular "Hotel Laguna". The property is sold fully furnished, has air-conditioning throughout and consists of 2 bedrooms,1 bathroom and a separate guest toilet. On the ground floor is a lovely 10m2 glazed terrace, a spacious lounge/diner area with hot/cold air-conditioning, guest toilet, fullyequipped kitchen leading out to the rear garden-patio with a storage area. An internal staircase leads up to first-floor, where there are 2 double-sized bedrooms each with built-in wardrobes, the master bedroom has its own private sunny balcony, with a view over the Urbanisation, and between these 2 bedrooms is a large family bathroom with a luxury corner bath tub. Outside you have sunny and private 30m2 front & rear gardens, communal parking that is conveniently situated at the front of the property and just around the corner is the lovely communal swimming pool. This Townhouse is only a 10 min walk to all amenities including shops, Consum supermarkets, bars and restaurants.