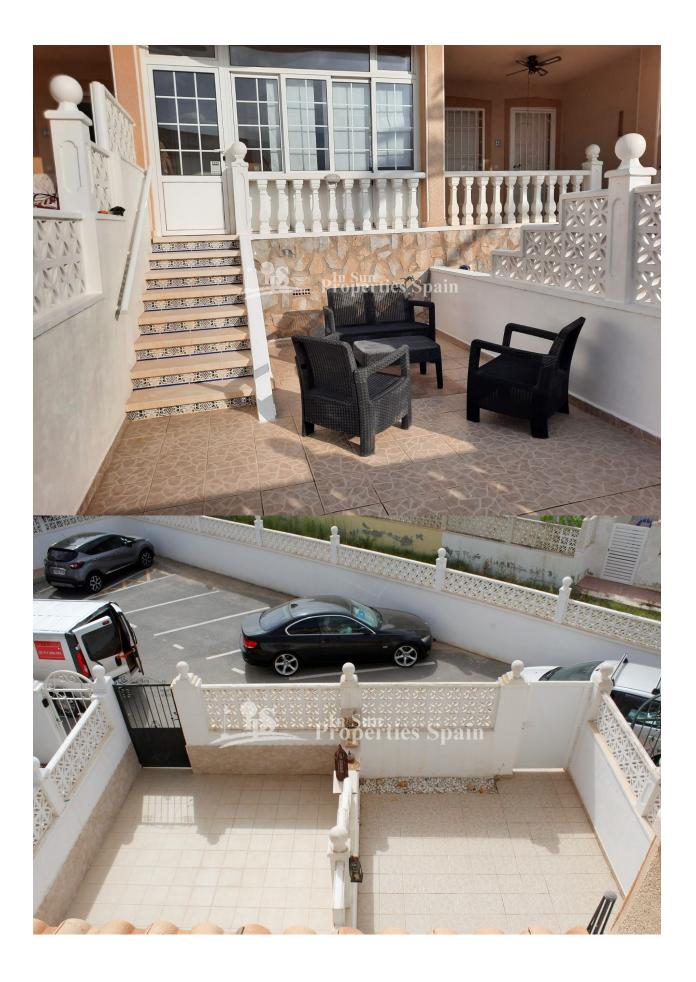

## **BESKRIVELSE**

This Wonderful south-east facing town house built over two floors is located in DOÑA PEPA in the established area of CIUDAD QUESADA just 10 minutes walking distance to all amenities including the popular "Hotel Laguna". The property is sold fully furnished, has air-conditioning throughout and consists of 2 bedrooms,1 bathroom and a separate guest toilet. On the ground floor is a lovely 10m2 glazed terrace, a spacious lounge/diner area with hot/cold air-conditioning, guest toilet, fullyequipped kitchen leading out to the rear garden-patio with a storage area. An internal staircase leads up to first-floor, where there are 2 double-sized bedrooms each with built-in wardrobes, the master bedroom has its own private sunny balcony, with a view over the Urbanisation, and between these 2 bedrooms is a large family bathroom with a luxury corner bath tub. Outside you have sunny and private 30m2 front & rear gardens, communal parking that is conveniently situated at the front of the property and just around the corner is the lovely communal swimming pool. This Townhouse is only a 10 min walk to all amenities including shops, Consum supermarkets, bars and restaurants.