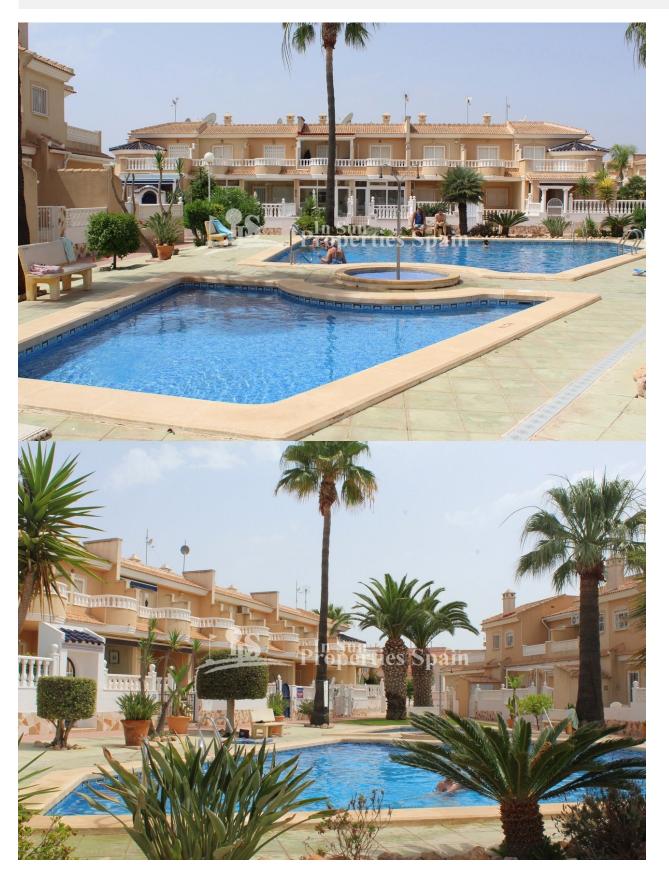

## **BESKRIVELSE**

This Wonderful south-east facing town house built over two floors is located in DOÑA PEPA in the established area of CIUDAD QUESADA just 10 minutes walking distance to all amenities including the popular "Hotel Laguna". The property is sold fully furnished, has air-conditioning throughout and consists of 2 bedrooms,1 bathroom and a separate guest toilet. On the ground floor is a lovely 10m2 glazed terrace, a spacious lounge/diner area with hot/cold air-conditioning, guest toilet, fullyequipped kitchen leading out to the rear garden-patio with a storage area. An internal staircase leads up to first-floor, where there are 2 double-sized bedrooms each with built-in wardrobes, the master bedroom has its own private sunny balcony, with a view over the Urbanisation, and between these 2 bedrooms is a large family bathroom with a luxury corner bath tub. Outside you have sunny and private 30m2 front & rear gardens, communal parking that is conveniently situated at the front of the property and just around the corner is the lovely communal swimming pool. This Townhouse is only a 10 min walk to all amenities including shops, Consum supermarkets, bars and restaurants.

The modern urbanisation of Doña Pepa and the established area of Ciudad Quesada is just a 10 minute walk away, well known for its abundance of amenities including banks, medical centre, restaurants and bars providing a wide selection of entertainment, perfect for a good night out! There is even a water park for all the family to enjoy! For Golf enthusiasts the property is ideally located within a five minute drive to "La Marquesa Golf Club", the beautiful beaches of Guardamar and La Mata are a ten minute drive away and the nearest airport Alicante is approximately 30 mins drive away. This property is equally perfect for a holiday home, a rental opportunity or a full time residence and MUST BE SEEN!!