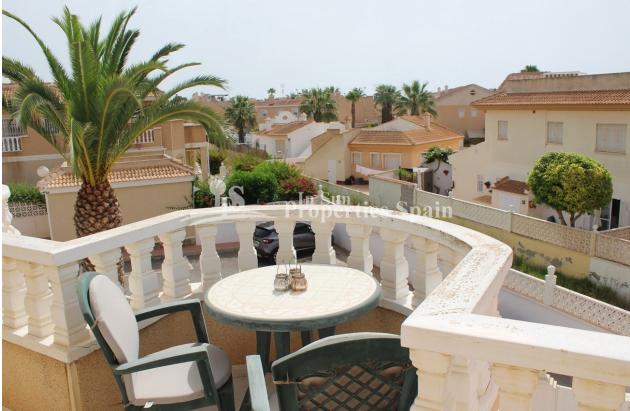

## **BESKRIVELSE**

This Wonderful south-east facing town house built over two floors is located in DOÑA PEPA in the established area of CIUDAD QUESADA just 10 minutes walking distance to all amenities including the popular "Hotel Laguna". The property is sold fully furnished, has air-conditioning throughout and consists of 2 bedrooms,1 bathroom and a separate guest toilet. On the ground floor is a lovely 10m2 glazed terrace, a spacious lounge/diner area with hot/cold air-conditioning, guest toilet, fullyequipped kitchen leading out to the rear garden-patio with a storage area. An internal staircase leads up to first-floor, where there are 2 double-sized bedrooms each with built-in wardrobes, the master bedroom has its own private sunny balcony, with a view over the Urbanisation, and between these 2 bedrooms is a large family bathroom with a luxury corner bath tub. Outside you have sunny and private 30m2 front & rear gardens, communal parking that is conveniently situated at the front of the property and just around the corner is the lovely communal swimming pool. This Townhouse is only a 10 min walk to all amenities including shops, Consum supermarkets, bars and restaurants.