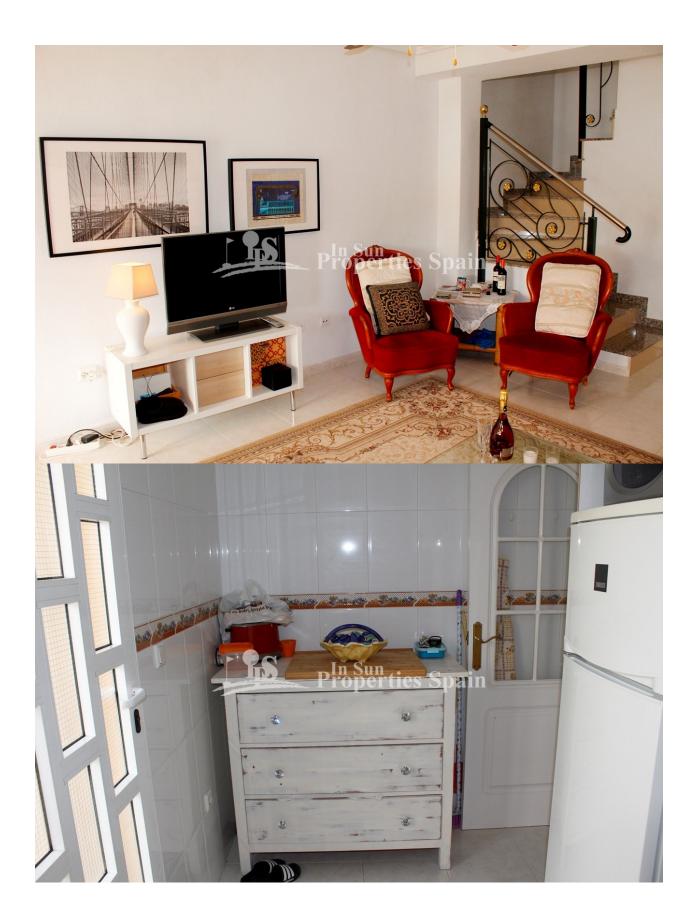

## **BESKRIVELSE**

This Wonderful south-east facing town house built over two floors is located in DOÑA PEPA in the established area of CIUDAD QUESADA just 10 minutes walking distance to all amenities including the popular "Hotel Laguna". The property is sold fully furnished, has air-conditioning throughout and consists of 2 bedrooms,1 bathroom and a separate guest toilet. On the ground floor is a lovely 10m2 glazed terrace, a spacious lounge/diner area with hot/cold air-conditioning, guest toilet, fullyequipped kitchen leading out to the rear garden-patio with a storage area. An internal staircase leads up to first-floor, where there are 2 double-sized bedrooms each with built-in wardrobes, the master bedroom has its own private sunny balcony, with a view over the Urbanisation, and between these 2 bedrooms is a large family bathroom with a luxury corner bath tub. Outside you have sunny and private 30m2 front & rear gardens, communal parking that is conveniently situated at the front of the property and just around the corner is the lovely communal swimming pool. This Townhouse is only a 10 min walk to all amenities including shops, Consum supermarkets, bars and restaurants.