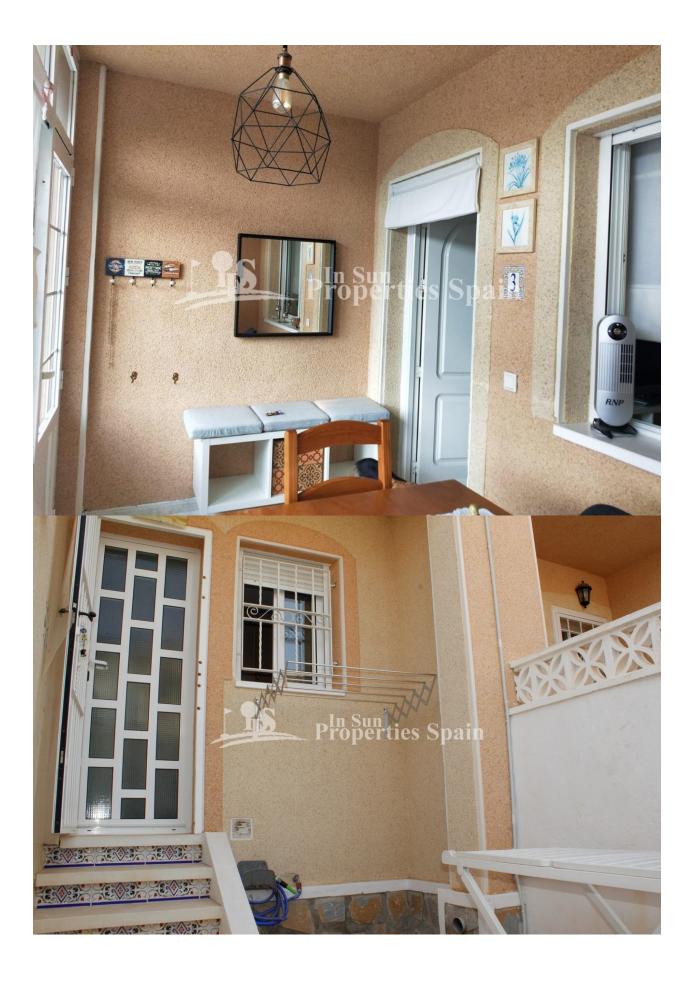

## **BESKRIVELSE**

This Wonderful south-east facing town house built over two floors is located in DOÑA PEPA in the established area of CIUDAD QUESADA just 10 minutes walking distance to all amenities including the popular "Hotel Laguna". The property is sold fully furnished, has air-conditioning throughout and consists of 2 bedrooms,1 bathroom and a separate guest toilet. On the ground floor is a lovely 10m2 glazed terrace, a spacious lounge/diner area with hot/cold air-conditioning, guest toilet, fullyequipped kitchen leading out to the rear garden-patio with a storage area. An internal staircase leads up to first-floor, where there are 2 double-sized bedrooms each with built-in wardrobes, the master bedroom has its own private sunny balcony, with a view over the Urbanisation, and between these 2 bedrooms is a large family bathroom with a luxury corner bath tub. Outside you have sunny and private 30m2 front & rear gardens, communal parking that is conveniently situated at the front of the property and just around the corner is the lovely communal swimming pool. This Townhouse is only a 10 min walk to all amenities including shops, Consum supermarkets, bars and restaurants.