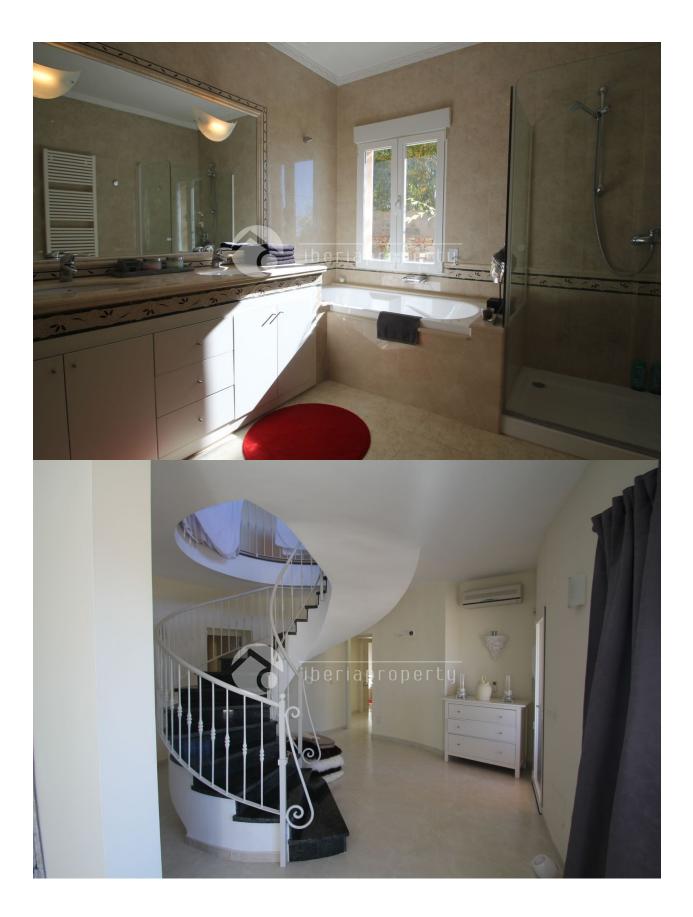

## BESKRIVELSE

**REF: # 2367** 

This beautiful five bedrooms villa with breathtaking panoramic sea views accross the bay of Altea has been recently built. It has been designed by the owner and has a large sun terrace with south orientation, overlooking the bay and enjoy the wonderful microclimate. On the main floor the villa has a large living room, a fully equipped kitchen, guest toilet and a master bedroom with seaviews and an en-suite bathroom and dressing room. The living room has a direct access to the covered terrace to enjoy a nice dinner and late night drink. Upstairs there are four more bedrooms and three bathrooms that have their own terrace with sea views as well. The villa is equipped with central heating and air-conditioning. On a split level there is a games room and downstairs there is also a garage for two cars. The landscaped garden has a palmtrees and fruit trees and is low maintenance. This beauty is absolutely worth a visit!