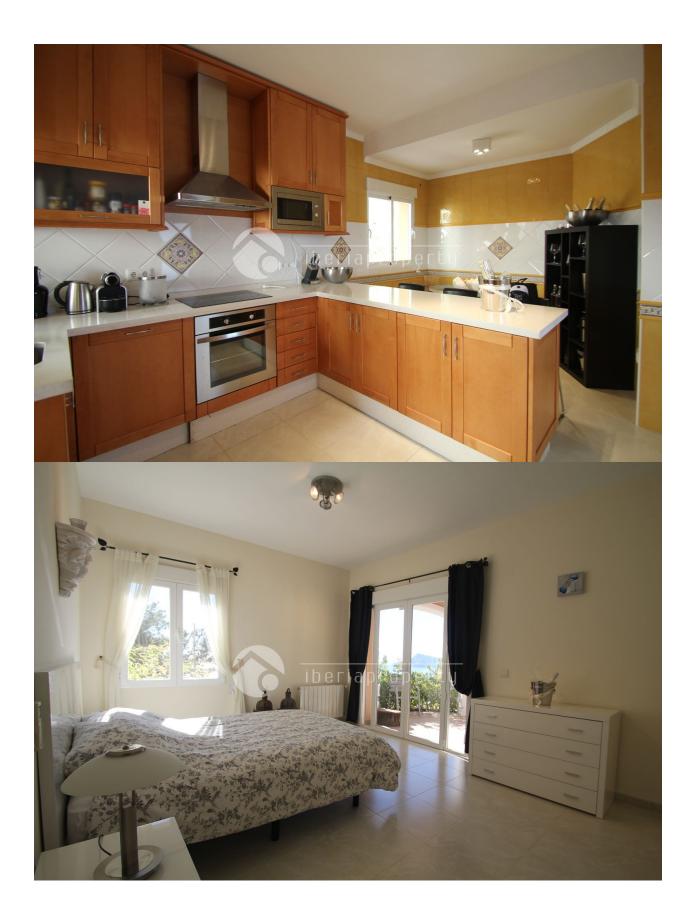

## BESKRIVELSE

**REF: # 2367** 

This beautiful five bedrooms villa with breathtaking panoramic sea views accross the bay of Altea has been recently built. It has been designed by the owner and has a large sun terrace with south orientation, overlooking the bay and enjoy the wonderful microclimate. On the main floor the villa has a large living room, a fully equipped kitchen, guest toilet and a master bedroom with seaviews and an en-suite bathroom and dressing room. The living room has a direct access to the covered terrace to enjoy a nice dinner and late night drink. Upstairs there are four more bedrooms and three bathrooms that have their own terrace with sea views as well. The villa is equipped with central heating and air-conditioning. On a split level there is a games room and downstairs there is also a garage for two cars. The landscaped garden has a palmtrees and fruit trees and is low maintenance. This beauty is absolutely worth a visit!