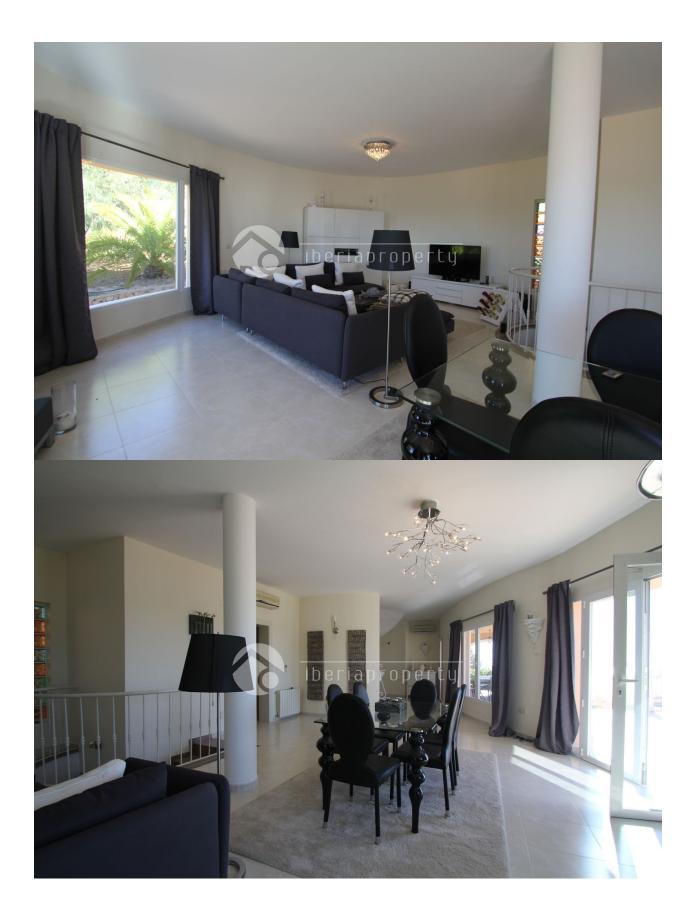

## BESKRIVELSE

**REF: # 2367** 

This beautiful five bedrooms villa with breathtaking panoramic sea views accross the bay of Altea has been recently built. It has been designed by the owner and has a large sun terrace with south orientation, overlooking the bay and enjoy the wonderful microclimate. On the main floor the villa has a large living room, a fully equipped kitchen, guest toilet and a master bedroom with seaviews and an en-suite bathroom and dressing room. The living room has a direct access to the covered terrace to enjoy a nice dinner and late night drink. Upstairs there are four more bedrooms and three bathrooms that have their own terrace with sea views as well. The villa is equipped with central heating and air-conditioning. On a split level there is a games room and downstairs there is also a garage for two cars. The landscaped garden has a palmtrees and fruit trees and is low maintenance. This beauty is absolutely worth a visit!