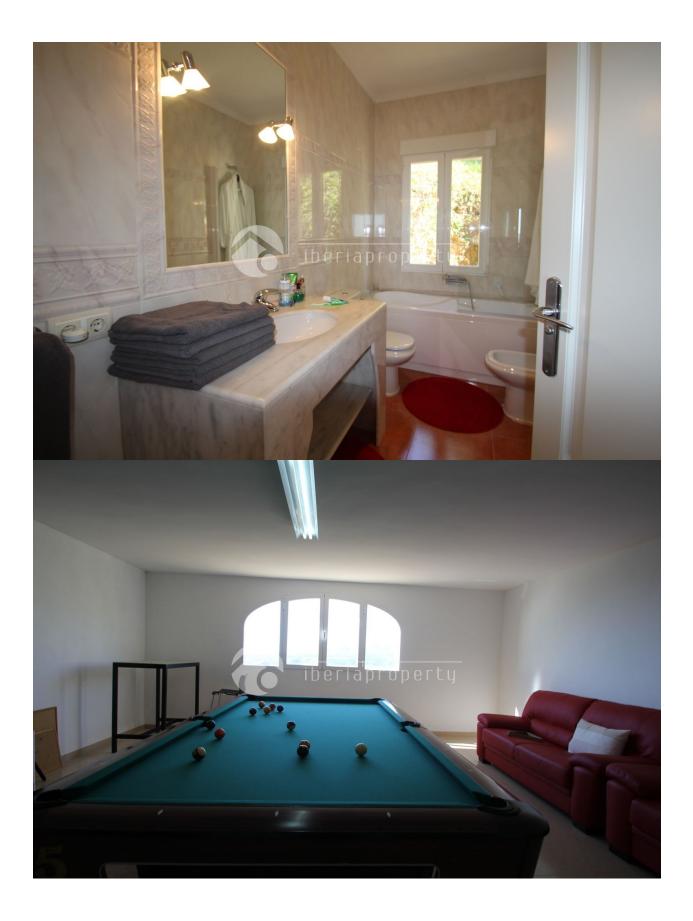

## BESKRIVELSE

**REF: # 2367** 

This beautiful five bedrooms villa with breathtaking panoramic sea views accross the bay of Altea has been recently built. It has been designed by the owner and has a large sun terrace with south orientation, overlooking the bay and enjoy the wonderful microclimate. On the main floor the villa has a large living room, a fully equipped kitchen, guest toilet and a master bedroom with seaviews and an en-suite bathroom and dressing room. The living room has a direct access to the covered terrace to enjoy a nice dinner and late night drink. Upstairs there are four more bedrooms and three bathrooms that have their own terrace with sea views as well. The villa is equipped with central heating and air-conditioning. On a split level there is a games room and downstairs there is also a garage for two cars. The landscaped garden has a palmtrees and fruit trees and is low maintenance. This beauty is absolutely worth a visit!