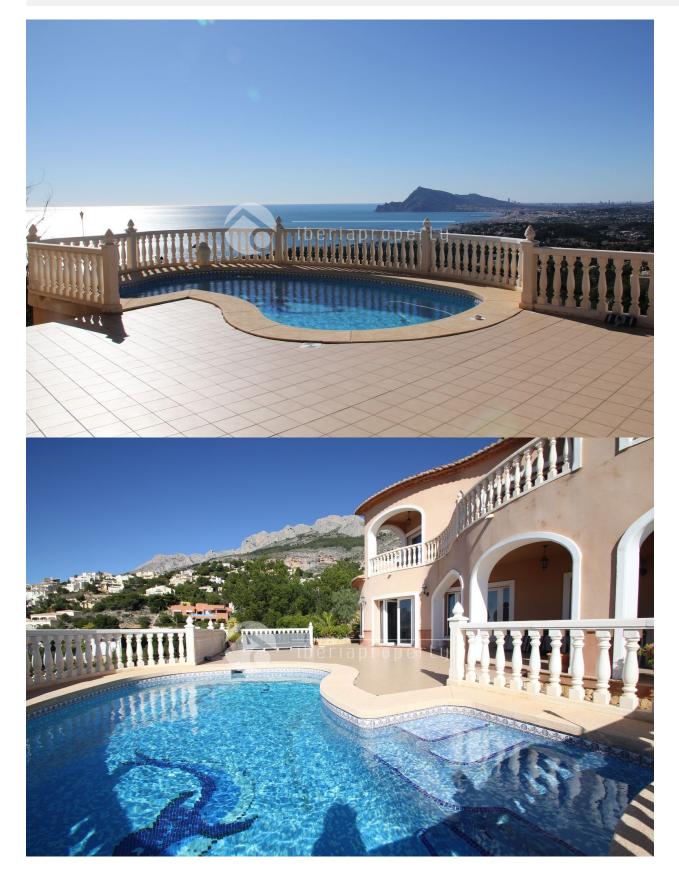

## BESKRIVELSE

**REF: # 2367** 

This beautiful five bedrooms villa with breathtaking panoramic sea views accross the bay of Altea has been recently built. It has been designed by the owner and has a large sun terrace with south orientation, overlooking the bay and enjoy the wonderful microclimate. On the main floor the villa has a large living room, a fully equipped kitchen, guest toilet and a master bedroom with seaviews and an en-suite bathroom and dressing room. The living room has a direct access to the covered terrace to enjoy a nice dinner and late night drink. Upstairs there are four more bedrooms and three bathrooms that have their own terrace with sea views as well. The villa is equipped with central heating and air-conditioning. On a split level there is a games room and downstairs there is also a garage for two cars. The landscaped garden has a palmtrees and fruit trees and is low maintenance. This beauty is absolutely worth a visit!

## PROPERTY GALLERY