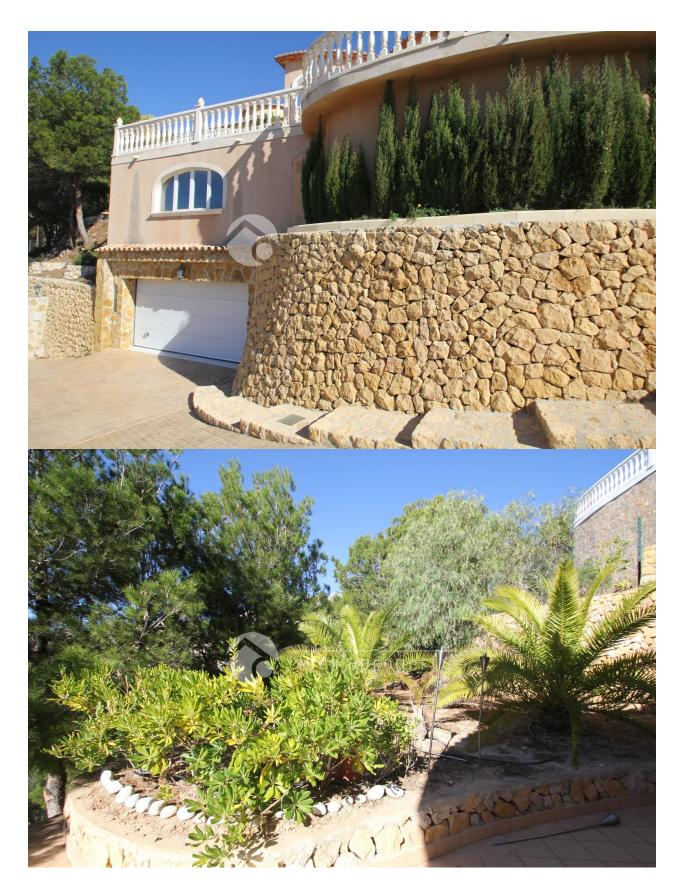

## BESKRIVELSE

**REF: # 2367** 

This beautiful five bedrooms villa with breathtaking panoramic sea views accross the bay of Altea has been recently built. It has been designed by the owner and has a large sun terrace with south orientation, overlooking the bay and enjoy the wonderful microclimate. On the main floor the villa has a large living room, a fully equipped kitchen, guest toilet and a master bedroom with seaviews and an en-suite bathroom and dressing room. The living room has a direct access to the covered terrace to enjoy a nice dinner and late night drink. Upstairs there are four more bedrooms and three bathrooms that have their own terrace with sea views as well. The villa is equipped with central heating and air-conditioning. On a split level there is a games room and downstairs there is also a garage for two cars. The landscaped garden has a palmtrees and fruit trees and is low maintenance. This beauty is absolutely worth a visit!

#### **ENERGETIC CERTIFIED**

| STIL         | UTSIKT                                                             | AIRCONDITION                                                                                                                                                                                                                              | DISTANSE TIL :                                                 |
|--------------|--------------------------------------------------------------------|-------------------------------------------------------------------------------------------------------------------------------------------------------------------------------------------------------------------------------------------|----------------------------------------------------------------|
| Contemporary | <ul><li>Panorama</li><li>Sjø utsikt</li><li>Fjell utsikt</li></ul> | <ul><li>Stue</li><li>Kjøkken</li><li>Soverom</li></ul>                                                                                                                                                                                    | Strand : 1 Km<br>Flyplass: 50 Km<br>Sentrum : 2 Km             |
| ORIENTERING  | MØBLER                                                             | PARKERING NR BILER                                                                                                                                                                                                                        | HOVED BOLIG                                                    |
| South        | Uten møbler                                                        | Garasje nr biler : 2<br>: 4                                                                                                                                                                                                               | <ul><li>Games room</li><li>Bad on suite</li></ul>              |
| FLOARING     | KJØKKEN                                                            | HAGE TERASSER                                                                                                                                                                                                                             | OPPVARMING                                                     |
| • Fliser     | <ul><li>Lukket kjøkken</li><li>Hvitevarer</li></ul>                | <ul> <li>Ooverbygd terasse</li> <li>Åpen terasse</li> <li>Utebelysning</li> <li>Frukt trær</li> <li>Palme trær</li> <li>Opparbeidet hage</li> <li>Inngjerdet</li> <li>Stein murer</li> <li>Elektrisk port</li> <li>Privat hage</li> </ul> | <ul> <li>Sentral gas oppvarming</li> <li>Radiatorer</li> </ul> |