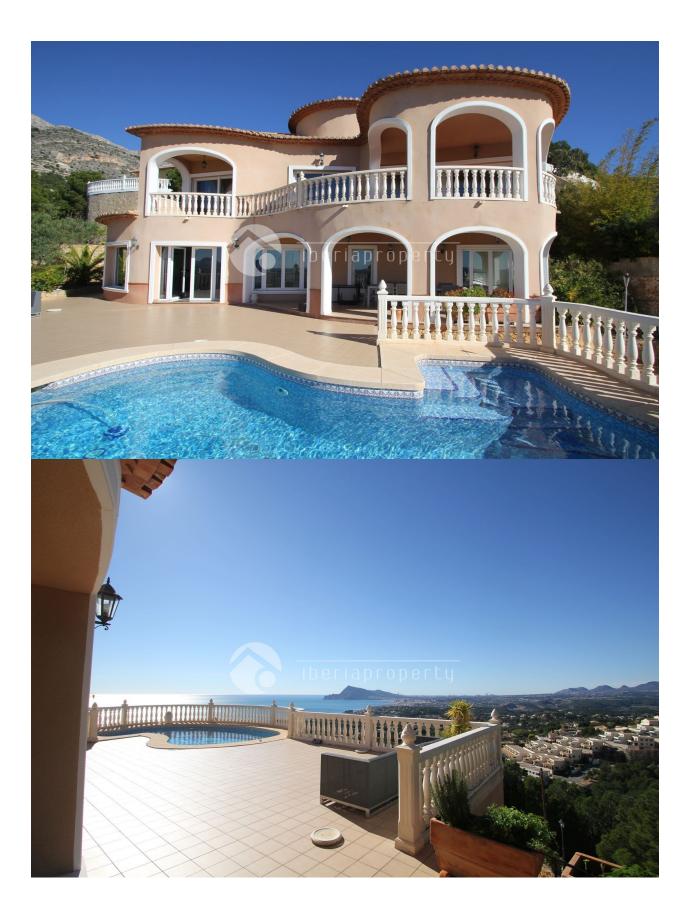

## BESKRIVELSE

**REF: # 2367** 

This beautiful five bedrooms villa with breathtaking panoramic sea views accross the bay of Altea has been recently built. It has been designed by the owner and has a large sun terrace with south orientation, overlooking the bay and enjoy the wonderful microclimate. On the main floor the villa has a large living room, a fully equipped kitchen, guest toilet and a master bedroom with seaviews and an en-suite bathroom and dressing room. The living room has a direct access to the covered terrace to enjoy a nice dinner and late night drink. Upstairs there are four more bedrooms and three bathrooms that have their own terrace with sea views as well. The villa is equipped with central heating and air-conditioning. On a split level there is a games room and downstairs there is also a garage for two cars. The landscaped garden has a palmtrees and fruit trees and is low maintenance. This beauty is absolutely worth a visit!

#### **ENERGETIC CERTIFIED**

| STIL         | UTSIKT                                                             | AIRCONDITION                                                                                                                                                                                                                              | DISTANSE TIL :                                                 |
|--------------|--------------------------------------------------------------------|-------------------------------------------------------------------------------------------------------------------------------------------------------------------------------------------------------------------------------------------|----------------------------------------------------------------|
| Contemporary | <ul><li>Panorama</li><li>Sjø utsikt</li><li>Fjell utsikt</li></ul> | <ul><li>Stue</li><li>Kjøkken</li><li>Soverom</li></ul>                                                                                                                                                                                    | Strand : 1 Km<br>Flyplass: 50 Km<br>Sentrum : 2 Km             |
| ORIENTERING  | MØBLER                                                             | PARKERING NR BILER                                                                                                                                                                                                                        | HOVED BOLIG                                                    |
| South        | Uten møbler                                                        | Garasje nr biler : 2<br>: 4                                                                                                                                                                                                               | <ul><li>Games room</li><li>Bad on suite</li></ul>              |
| FLOARING     | KJØKKEN                                                            | HAGE TERASSER                                                                                                                                                                                                                             | OPPVARMING                                                     |
| • Fliser     | <ul><li>Lukket kjøkken</li><li>Hvitevarer</li></ul>                | <ul> <li>Ooverbygd terasse</li> <li>Åpen terasse</li> <li>Utebelysning</li> <li>Frukt trær</li> <li>Palme trær</li> <li>Opparbeidet hage</li> <li>Inngjerdet</li> <li>Stein murer</li> <li>Elektrisk port</li> <li>Privat hage</li> </ul> | <ul> <li>Sentral gas oppvarming</li> <li>Radiatorer</li> </ul> |