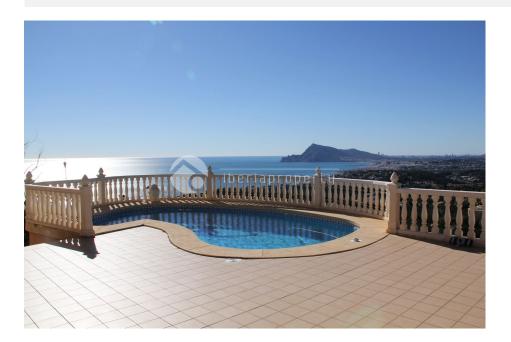

## BESKRIVELSE

**REF: # 2367** 

This beautiful five bedrooms villa with breathtaking panoramic sea views accross the bay of Altea has been recently built. It has been designed by the owner and has a large sun terrace with south orientation, overlooking the bay and enjoy the wonderful microclimate. On the main floor the villa has a large living room, a fully equipped kitchen, guest toilet and a master bedroom with seaviews and an en-suite bathroom and dressing room. The living room has a direct access to the covered terrace to enjoy a nice dinner and late night drink. Upstairs there are four more bedrooms and three bathrooms that have their own terrace with sea views as well. The villa is equipped with central heating and air-conditioning. On a split level there is a games room and downstairs there is also a garage for two cars. The landscaped garden has a palmtrees and fruit trees and is low maintenance. This beauty is absolutely worth a visit!

## PROPERTY GALLERY