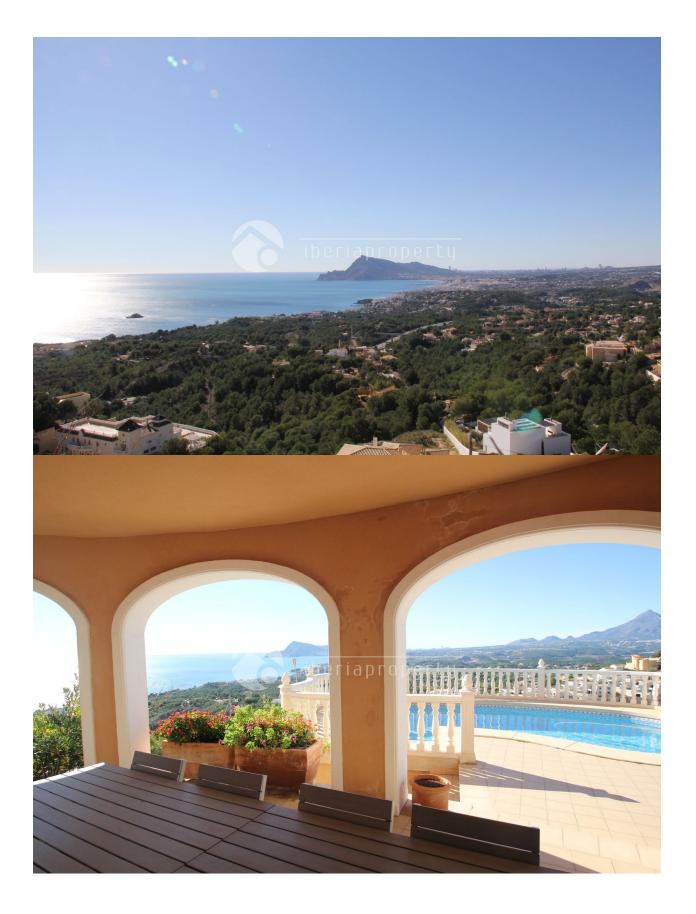

## BESKRIVELSE

**REF: # 2367** 

This beautiful five bedrooms villa with breathtaking panoramic sea views accross the bay of Altea has been recently built. It has been designed by the owner and has a large sun terrace with south orientation, overlooking the bay and enjoy the wonderful microclimate. On the main floor the villa has a large living room, a fully equipped kitchen, guest toilet and a master bedroom with seaviews and an en-suite bathroom and dressing room. The living room has a direct access to the covered terrace to enjoy a nice dinner and late night drink. Upstairs there are four more bedrooms and three bathrooms that have their own terrace with sea views as well. The villa is equipped with central heating and air-conditioning. On a split level there is a games room and downstairs there is also a garage for two cars. The landscaped garden has a palmtrees and fruit trees and is low maintenance. This beauty is absolutely worth a visit!

#### **ENERGETIC CERTIFIED**

| STIL         | UTSIKT                                                             | AIRCONDITION                                                                                                                                                                                                                              | DISTANSE TIL :                                                 |
|--------------|--------------------------------------------------------------------|-------------------------------------------------------------------------------------------------------------------------------------------------------------------------------------------------------------------------------------------|----------------------------------------------------------------|
| Contemporary | <ul><li>Panorama</li><li>Sjø utsikt</li><li>Fjell utsikt</li></ul> | <ul><li>Stue</li><li>Kjøkken</li><li>Soverom</li></ul>                                                                                                                                                                                    | Strand : 1 Km<br>Flyplass: 50 Km<br>Sentrum : 2 Km             |
| ORIENTERING  | MØBLER                                                             | PARKERING NR BILER                                                                                                                                                                                                                        | HOVED BOLIG                                                    |
| South        | Uten møbler                                                        | Garasje nr biler : 2<br>: 4                                                                                                                                                                                                               | <ul><li>Games room</li><li>Bad on suite</li></ul>              |
| FLOARING     | KJØKKEN                                                            | HAGE TERASSER                                                                                                                                                                                                                             | OPPVARMING                                                     |
| • Fliser     | <ul><li>Lukket kjøkken</li><li>Hvitevarer</li></ul>                | <ul> <li>Ooverbygd terasse</li> <li>Åpen terasse</li> <li>Utebelysning</li> <li>Frukt trær</li> <li>Palme trær</li> <li>Opparbeidet hage</li> <li>Inngjerdet</li> <li>Stein murer</li> <li>Elektrisk port</li> <li>Privat hage</li> </ul> | <ul> <li>Sentral gas oppvarming</li> <li>Radiatorer</li> </ul> |