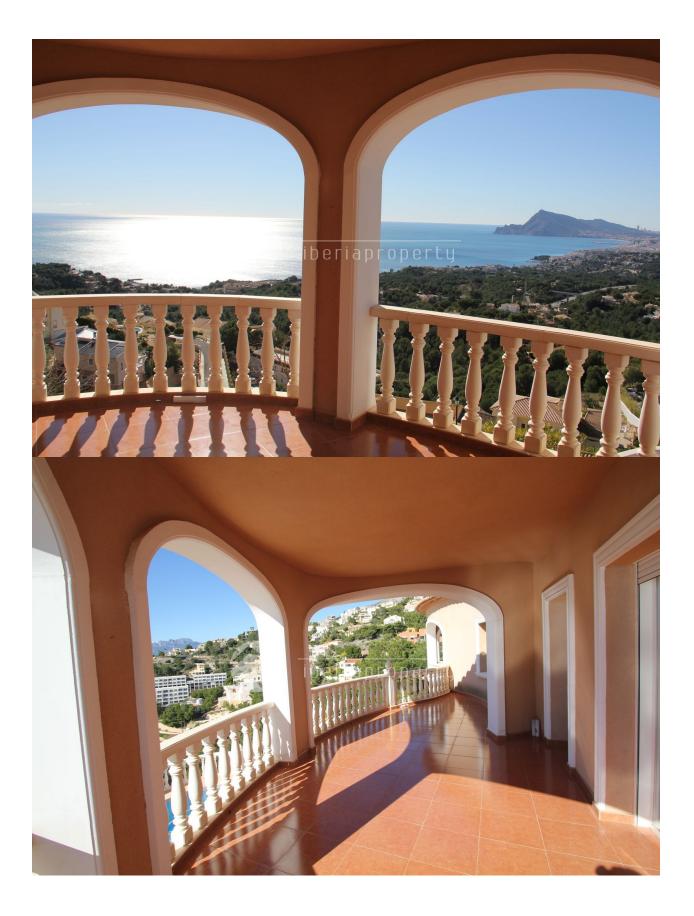

## BESKRIVELSE

**REF: # 2367** 

This beautiful five bedrooms villa with breathtaking panoramic sea views accross the bay of Altea has been recently built. It has been designed by the owner and has a large sun terrace with south orientation, overlooking the bay and enjoy the wonderful microclimate. On the main floor the villa has a large living room, a fully equipped kitchen, guest toilet and a master bedroom with seaviews and an en-suite bathroom and dressing room. The living room has a direct access to the covered terrace to enjoy a nice dinner and late night drink. Upstairs there are four more bedrooms and three bathrooms that have their own terrace with sea views as well. The villa is equipped with central heating and air-conditioning. On a split level there is a games room and downstairs there is also a garage for two cars. The landscaped garden has a palmtrees and fruit trees and is low maintenance. This beauty is absolutely worth a visit!