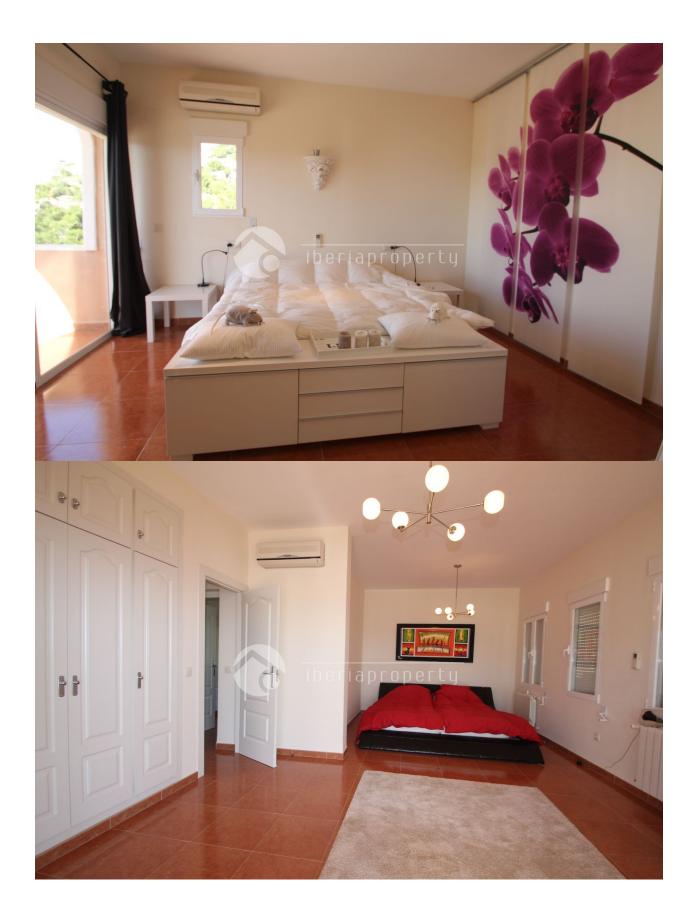

## BESKRIVELSE

**REF: # 2367** 

This beautiful five bedrooms villa with breathtaking panoramic sea views accross the bay of Altea has been recently built. It has been designed by the owner and has a large sun terrace with south orientation, overlooking the bay and enjoy the wonderful microclimate. On the main floor the villa has a large living room, a fully equipped kitchen, guest toilet and a master bedroom with seaviews and an en-suite bathroom and dressing room. The living room has a direct access to the covered terrace to enjoy a nice dinner and late night drink. Upstairs there are four more bedrooms and three bathrooms that have their own terrace with sea views as well. The villa is equipped with central heating and air-conditioning. On a split level there is a games room and downstairs there is also a garage for two cars. The landscaped garden has a palmtrees and fruit trees and is low maintenance. This beauty is absolutely worth a visit!