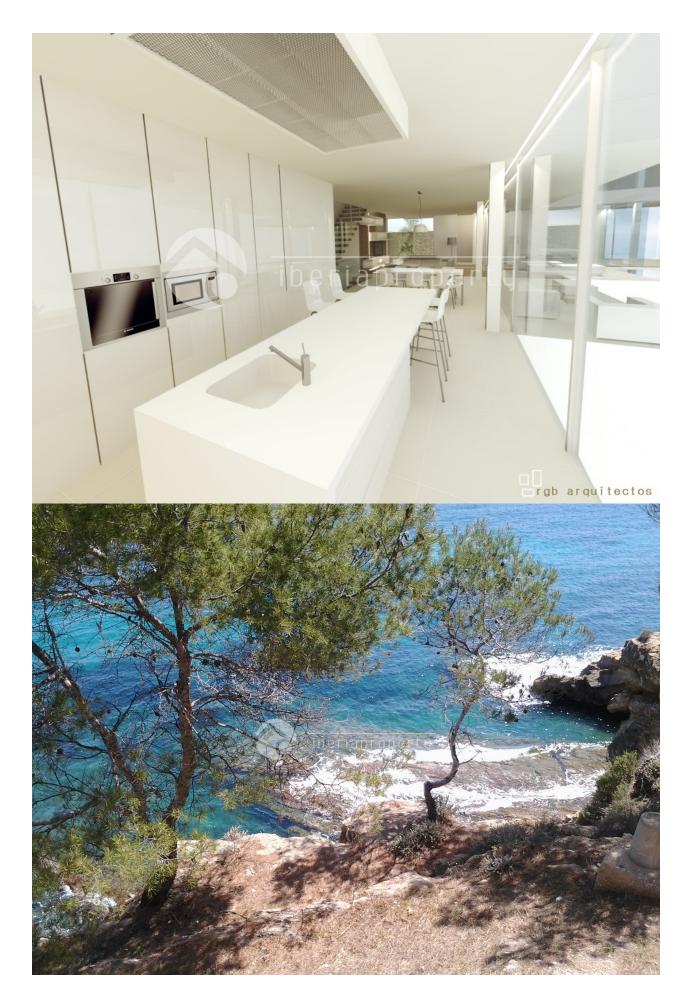

## BESKRIVELSE

**REF: # 2953** 

At only 1,4 km from the sandy beach of La Fustera and close by the sailing and diving school of Les Bassettes, this small project of three, unique and modern villas will be built and finished in 2015. This special design villa on the middle plot, has a total of 328 m2 constructed area, divided over three floors, on a plot of 1100 m2 with private garden and pool. It has been designed by a well-known architect and will have 4 bedrooms with the bathroom en-suite, a spacious living room with open plan kitchen and one of the four bedrooms on this floor. The spacious living room integrates perfectly with the sun terrace and private pool and an outdoor kitchen let's you enjoy the day even longer. On the first floor are the other 3 bedrooms with their own bathroom and many built-in wardrobes. This villa even has its own spa with jacuzzi, sauna and shower and English patio. It will be finished with quality materials and specifications and will have central airconditioning, under floor heating, alarm and much more and a outdoor parking for 2 cars. Once you are

here, we'll show you the location and the plot. Definitely worth a visit.