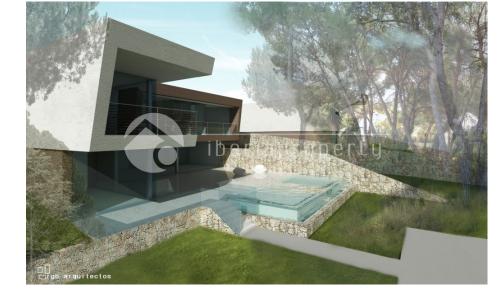

## BESKRIVELSE

**REF: # 2953** 

At only 1,4 km from the sandy beach of La Fustera and close by the sailing and diving school of Les Bassettes, this small project of three, unique and modern villas will be built and finished in 2015. This special design villa on the middle plot, has a total of 328 m2 constructed area, divided over three floors, on a plot of 1100 m2 with private garden and pool. It has been designed by a well-known architect and will have 4 bedrooms with the bathroom en-suite, a spacious living room with open plan kitchen and one of the four bedrooms on this floor. The spacious living room integrates perfectly with the sun terrace and private pool and an outdoor kitchen let's you enjoy the day even longer. On the first floor are the other 3 bedrooms with their own bathroom and many built-in wardrobes. This villa even has its own spa with jacuzzi, sauna and shower and English patio. It will be finished with quality materials and specifications and will have central airconditioning, under floor heating, alarm and much more and a outdoor parking for 2 cars. Once you are