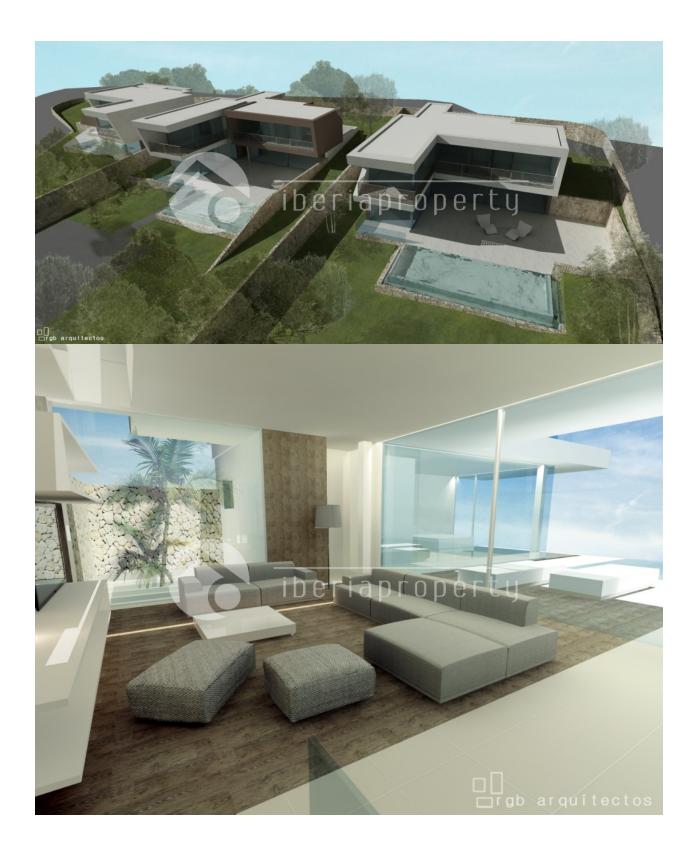

## BESKRIVELSE

**REF: # 2953** 

At only 1,4 km from the sandy beach of La Fustera and close by the sailing and diving school of Les Bassettes, this small project of three, unique and modern villas will be built and finished in 2015. This special design villa on the middle plot, has a total of 328 m2 constructed area, divided over three floors, on a plot of 1100 m2 with private garden and pool. It has been designed by a well-known architect and will have 4 bedrooms with the bathroom en-suite, a spacious living room with open plan kitchen and one of the four bedrooms on this floor. The spacious living room integrates perfectly with the sun terrace and private pool and an outdoor kitchen let's you enjoy the day even longer. On the first floor are the other 3 bedrooms with their own bathroom and many built-in wardrobes. This villa even has its own spa with jacuzzi, sauna and shower and English patio. It will be finished with quality materials and specifications and will have central airconditioning, under floor heating, alarm and much more and a outdoor parking for 2 cars. Once you are