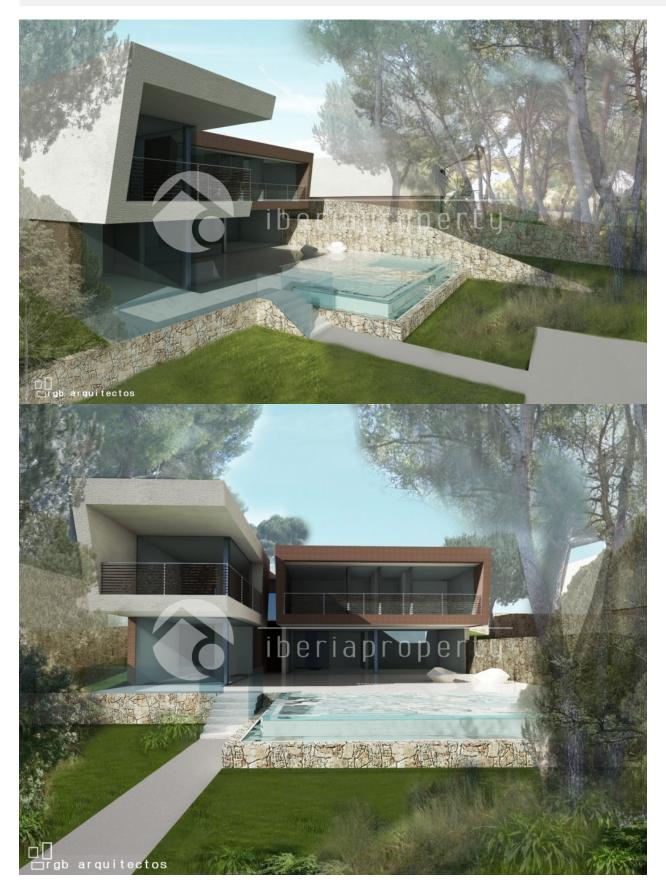

## BESKRIVELSE

**REF: # 2953** 

At only 1,4 km from the sandy beach of La Fustera and close by the sailing and diving school of Les Bassettes, this small project of three, unique and modern villas will be built and finished in 2015. This special design villa on the middle plot, has a total of 328 m2 constructed area, divided over three floors, on a plot of 1100 m2 with private garden and pool. It has been designed by a well-known architect and will have 4 bedrooms with the bathroom en-suite, a spacious living room with open plan kitchen and one of the four bedrooms on this floor. The spacious living room integrates perfectly with the sun terrace and private pool and an outdoor kitchen let's you enjoy the day even longer. On the first floor are the other 3 bedrooms with their own bathroom and many built-in wardrobes. This villa even has its own spa with jacuzzi, sauna and shower and English patio. It will be finished with quality materials and specifications and will have central airconditioning, under floor heating, alarm and much more and a outdoor parking for 2 cars. Once you are