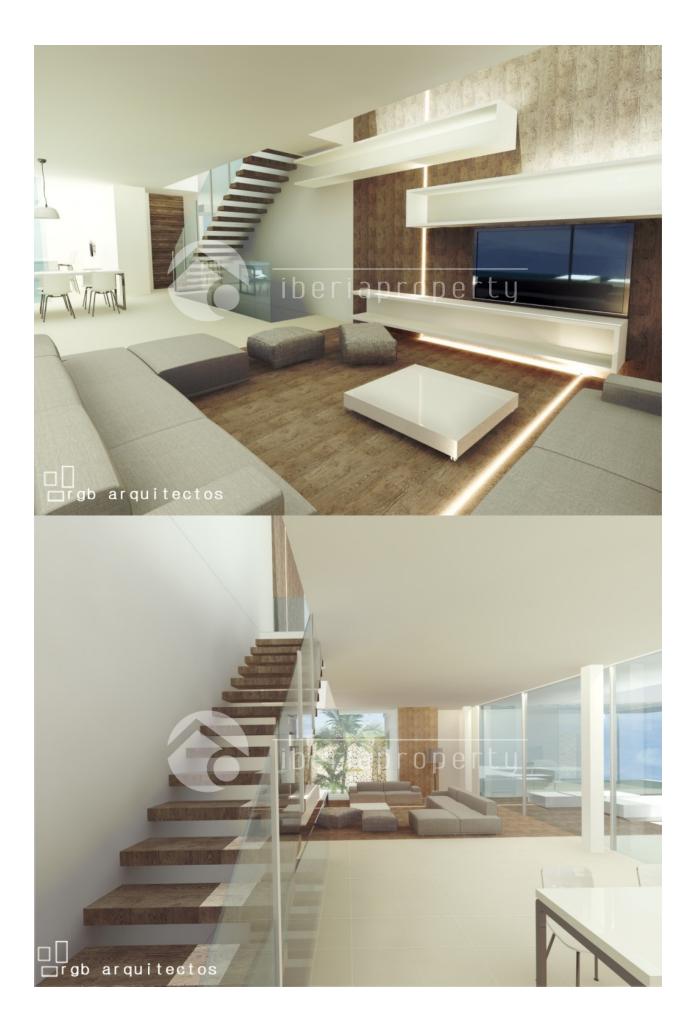

## BESKRIVELSE

**REF: # 2953** 

At only 1,4 km from the sandy beach of La Fustera and close by the sailing and diving school of Les Bassettes, this small project of three, unique and modern villas will be built and finished in 2015. This special design villa on the middle plot, has a total of 328 m2 constructed area, divided over three floors, on a plot of 1100 m2 with private garden and pool. It has been designed by a well-known architect and will have 4 bedrooms with the bathroom en-suite, a spacious living room with open plan kitchen and one of the four bedrooms on this floor. The spacious living room integrates perfectly with the sun terrace and private pool and an outdoor kitchen let's you enjoy the day even longer. On the first floor are the other 3 bedrooms with their own bathroom and many built-in wardrobes. This villa even has its own spa with jacuzzi, sauna and shower and English patio. It will be finished with quality materials and specifications and will have central airconditioning, under floor heating, alarm and much more and a outdoor parking for 2 cars. Once you are