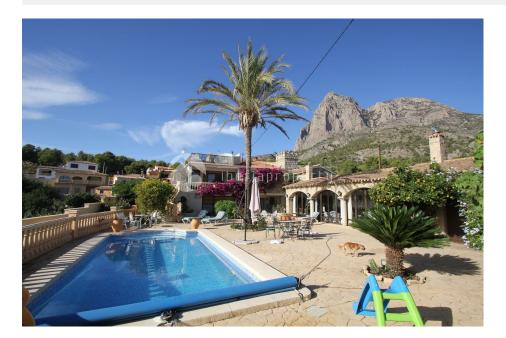

## **BESKRIVELSE**

This Mediteranean, south oriented villa is very close to the entrance of natural parque and beautiful hiking area of Puig Campana in the authentical village of Finestrat. This village is close by the long, sandy beaches of Benidorm, the shopping mall and the 18-holes golf course and 5\* hotels. It has a huge sun terrace surrounding the pool and a cosy, semi-outdoor kitchen/BBQ/lounge area of 90m2. From the pool and terrace it has total privacy and impressive mountain views. On the ground floor is a living room in the middle, overlooking the pool, 3 bedrooms of which one en-suite bedroom and a laundry and storage room. On the first floor is a big living room with open plan kitchen and separate dining room, another bedroom and bathroom and two terraces with wonderful sea views. From the roof terrace above, the sea view is breathtaking. In the double garage there is enough space to park 2 cars and at least 4 up to 6 cars outside. This villa has a feel of a Mediterranean finca style, offers a lot of outdoor space to optimally enjoy the mild climate and the outdoor life along the Costa Blanca.

## UTSIKT **DISTANSE TIL: ORIENTERING STIL** Rustik • Panorama Strand: 5 Km South • Sjø utsikt Flyplass: 60 Km • Fjell utsikt Sentrum: 1 Km **MØBLER PARKERING NR BILER HOVED BOLIG SKATT** • Uten møbler Garasje nr biler : 2 I.B.I : 850 € • Bad on suite : 4 **FLOARING GJESTE HUS/LEILIGHET** KJØKKEN HAGE TERASSER Fliser • Åpent kjøkken Ooverbygd terasse Stue: 50 m m Granit benkeplate Åpen terasse KJØKKEN: 1 • Utebelysning Automatisk vanningsystem Soverom:1 Frukt trær Bad : 1 • Palme trær · Opparbeidet hage Inngjerdet • Stein murer Elektrisk port • Ute kjøkken • Barbeque Privat hage **OPPVARMING EXTRA**