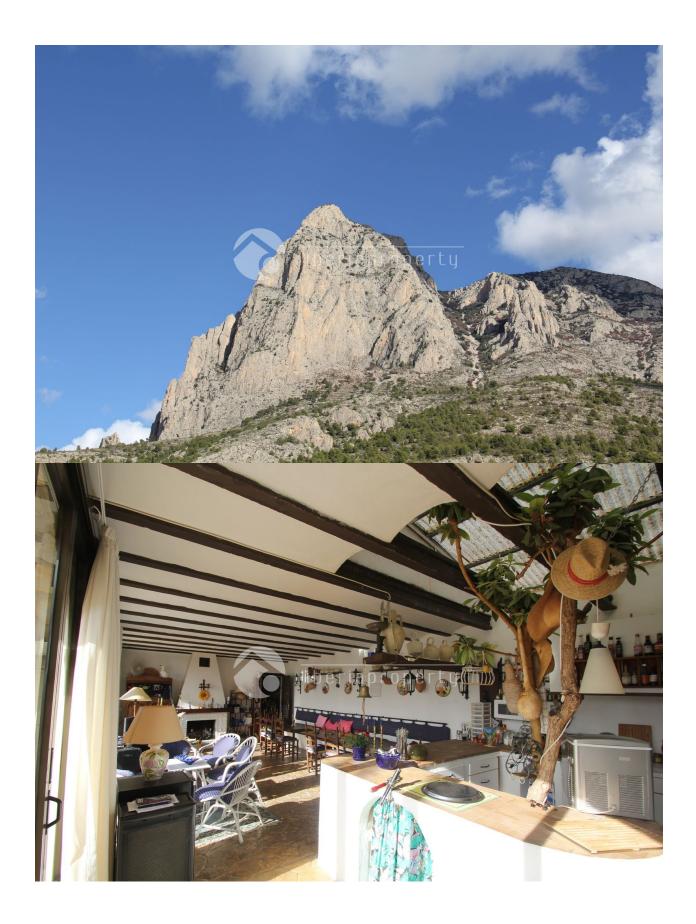

## **BESKRIVELSE**

This Mediteranean, south oriented villa is very close to the entrance of natural parque and beautiful hiking area of Puig Campana in the authentical village of Finestrat. This village is close by the long, sandy beaches of Benidorm, the shopping mall and the 18-holes golf course and 5\* hotels. It has a huge sun terrace surrounding the pool and a cosy, semi-outdoor kitchen/BBQ/lounge area of 90m2. From the pool and terrace it has total privacy and impressive mountain views. On the ground floor is a living room in the middle, overlooking the pool, 3 bedrooms of which one en-suite bedroom and a laundry and storage room. On the first floor is a big living room with open plan kitchen and separate dining room, another bedroom and bathroom and two terraces with wonderful sea views. From the roof terrace above, the sea view is breathtaking. In the double garage there is enough space to park 2 cars and at least 4 up to 6 cars outside. This villa has a feel of a Mediterranean finca style, offers a lot of outdoor space to optimally enjoy the mild climate and the outdoor life along the Costa Blanca.

## UTSIKT **DISTANSE TIL: ORIENTERING STIL** Rustik • Panorama Strand: 5 Km South • Sjø utsikt Flyplass: 60 Km • Fjell utsikt Sentrum: 1 Km **MØBLER PARKERING NR BILER HOVED BOLIG SKATT** • Uten møbler Garasje nr biler : 2 I.B.I : 850 € • Bad on suite : 4 **FLOARING GJESTE HUS/LEILIGHET** KJØKKEN HAGE TERASSER Fliser • Åpent kjøkken Ooverbygd terasse Stue: 50 m m Granit benkeplate Åpen terasse KJØKKEN: 1 • Utebelysning Automatisk vanningsystem Soverom:1 Frukt trær Bad : 1 • Palme trær · Opparbeidet hage Inngjerdet • Stein murer Elektrisk port • Ute kjøkken • Barbeque Privat hage **OPPVARMING EXTRA**