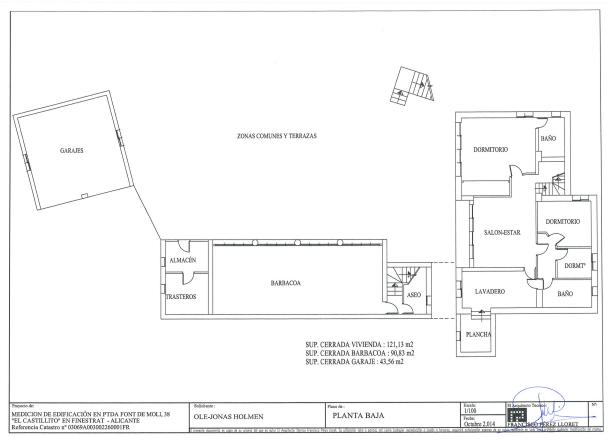

## **BESKRIVELSE**

This Mediteranean, south oriented villa is very close to the entrance of natural parque and beautiful hiking area of Puig Campana in the authentical village of Finestrat. This village is close by the long, sandy beaches of Benidorm, the shopping mall and the 18-holes golf course and 5\* hotels. It has a huge sun terrace surrounding the pool and a cosy, semi-outdoor kitchen/BBQ/lounge area of 90m2. From the pool and terrace it has total privacy and impressive mountain views. On the ground floor is a living room in the middle, overlooking the pool, 3 bedrooms of which one en-suite bedroom and a laundry and storage room. On the first floor is a big living room with open plan kitchen and separate dining room, another bedroom and bathroom and two terraces with wonderful sea views. From the roof terrace above, the sea view is breathtaking. In the double garage there is enough space to park 2 cars and at least 4 up to 6 cars outside. This villa has a feel of a Mediterranean finca style, offers a lot of outdoor space to optimally enjoy the mild climate and the outdoor life along the Costa Blanca.

REF: # 3031 FINESTRAT

| INFO             |           |
|------------------|-----------|
| PRIS:            | 449.000 € |
| BOLIG TYPE:      | Villa     |
| STED:            | Finestrat |
| SOVEROM:         | 6         |
| Bad:             | 4         |
| BOAREAL ( m2 ):  | 332       |
| TOMT ( m2 ):     | 1.233     |
| Terrasse ( m2 ): | 22 + 12   |
| ÅR:              |           |
| ETASJER:         | 2         |
| MELDING          | -         |