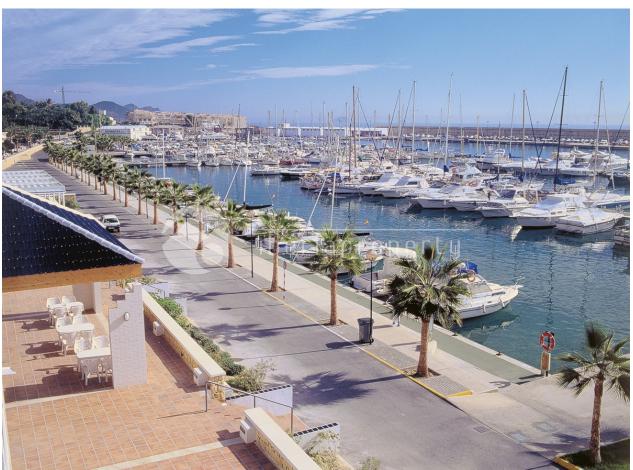

## **BESKRIVELSE**

This Mediteranean, south oriented villa is very close to the entrance of natural parque and beautiful hiking area of Puig Campana in the authentical village of Finestrat. This village is close by the long, sandy beaches of Benidorm, the shopping mall and the 18-holes golf course and 5\* hotels. It has a huge sun terrace surrounding the pool and a cosy, semi-outdoor kitchen/BBQ/lounge area of 90m2. From the pool and terrace it has total privacy and impressive mountain views. On the ground floor is a living room in the middle, overlooking the pool, 3 bedrooms of which one en-suite bedroom and a laundry and storage room. On the first floor is a big living room with open plan kitchen and separate dining room, another bedroom and bathroom and two terraces with wonderful sea views. From the roof terrace above, the sea view is breathtaking. In the double garage there is enough space to park 2 cars and at least 4 up to 6 cars outside. This villa has a feel of a Mediterranean finca style, offers a lot of outdoor space to optimally enjoy the mild climate and the outdoor life along the Costa Blanca.

## UTSIKT **DISTANSE TIL: ORIENTERING STIL** Rustik • Panorama Strand: 5 Km South • Sjø utsikt Flyplass: 60 Km • Fjell utsikt Sentrum: 1 Km **MØBLER PARKERING NR BILER HOVED BOLIG SKATT** • Uten møbler Garasje nr biler : 2 I.B.I : 850 € • Bad on suite : 4 **FLOARING GJESTE HUS/LEILIGHET** KJØKKEN HAGE TERASSER Fliser • Åpent kjøkken Ooverbygd terasse Stue: 50 m m Granit benkeplate Åpen terasse KJØKKEN: 1 • Utebelysning Automatisk vanningsystem Soverom:1 Frukt trær Bad : 1 • Palme trær · Opparbeidet hage Inngjerdet • Stein murer Elektrisk port • Ute kjøkken • Barbeque Privat hage **OPPVARMING EXTRA**