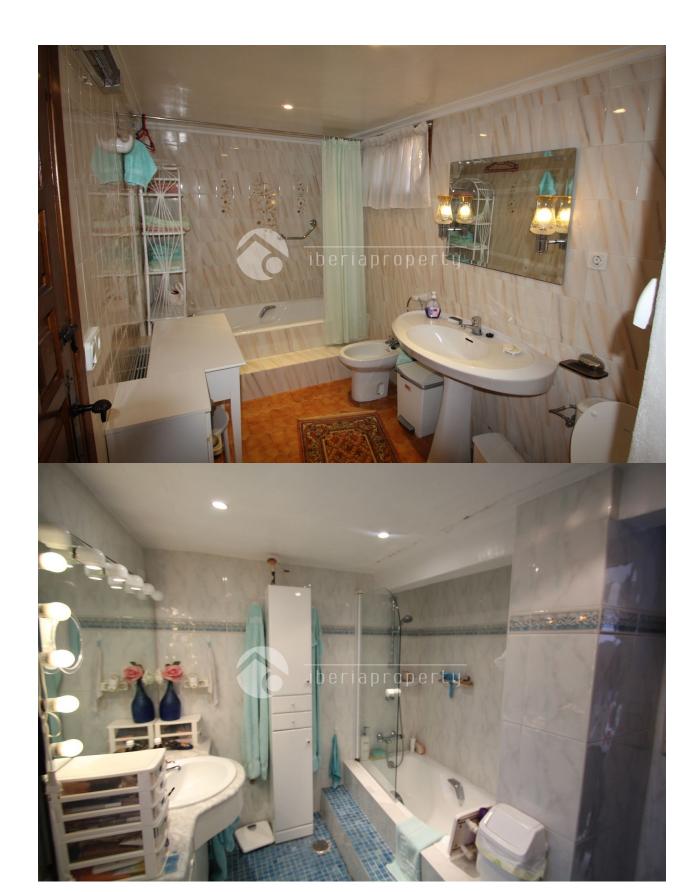

REF: # 3031 FINESTRAT

| INFO             |           |
|------------------|-----------|
| PRIS:            | 449.000 € |
| BOLIG TYPE:      | Villa     |
| STED:            | Finestrat |
| SOVEROM:         | 6         |
| Bad:             | 4         |
| BOAREAL ( m2 ):  | 332       |
| TOMT ( m2 ):     | 1.233     |
| Terrasse ( m2 ): | 22 + 12   |
| ÅR:              |           |
| ETASJER:         | 2         |
| MELDING          | -         |

## **BESKRIVELSE**

This Mediteranean, south oriented villa is very close to the entrance of natural parque and beautiful hiking area of Puig Campana in the authentical village of Finestrat. This village is close by the long, sandy beaches of Benidorm, the shopping mall and the 18-holes golf course and 5\* hotels. It has a huge sun terrace surrounding the pool and a cosy, semi-outdoor kitchen/BBQ/lounge area of 90m2. From the pool and terrace it has total privacy and impressive mountain views. On the ground floor is a living room in the middle, overlooking the pool, 3 bedrooms of which one en-suite bedroom and a laundry and storage room. On the first floor is a big living room with open plan kitchen and separate dining room, another bedroom and bathroom and two terraces with wonderful sea views. From the roof terrace above, the sea view is breathtaking. In the double garage there is enough space to park 2 cars and at least 4 up to 6 cars outside. This villa has a feel of a Mediterranean finca style, offers a lot of outdoor space to optimally enjoy the mild climate and the outdoor life along the Costa Blanca.

## UTSIKT **DISTANSE TIL: ORIENTERING STIL** Rustik • Panorama Strand: 5 Km South • Sjø utsikt Flyplass: 60 Km • Fjell utsikt Sentrum: 1 Km **MØBLER PARKERING NR BILER HOVED BOLIG SKATT** • Uten møbler Garasje nr biler : 2 I.B.I : 850 € • Bad on suite : 4 **FLOARING GJESTE HUS/LEILIGHET** KJØKKEN HAGE TERASSER Fliser • Åpent kjøkken Ooverbygd terasse Stue: 50 m m Granit benkeplate Åpen terasse KJØKKEN: 1 • Utebelysning Automatisk vanningsystem Soverom:1 Frukt trær Bad : 1 • Palme trær · Opparbeidet hage Inngjerdet • Stein murer Elektrisk port • Ute kjøkken • Barbeque Privat hage **OPPVARMING EXTRA**