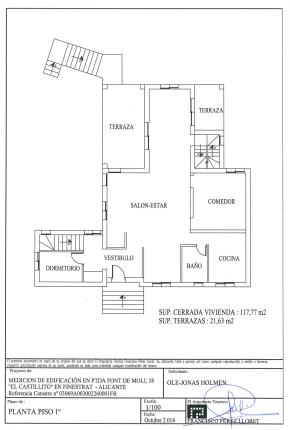

## **BESKRIVELSE**

This Mediteranean, south oriented villa is very close to the entrance of natural parque and beautiful hiking area of Puig Campana in the authentical village of Finestrat. This village is close by the long, sandy beaches of Benidorm, the shopping mall and the 18-holes golf course and 5\* hotels. It has a huge sun terrace surrounding the pool and a cosy, semi-outdoor kitchen/BBQ/lounge area of 90m2. From the pool and terrace it has total privacy and impressive mountain views. On the ground floor is a living room in the middle, overlooking the pool, 3 bedrooms of which one en-suite bedroom and a laundry and storage room. On the first floor is a big living room with open plan kitchen and separate dining room, another bedroom and bathroom and two terraces with wonderful sea views. From the roof terrace above, the sea view is breathtaking. In the double garage there is enough space to park 2 cars and at least 4 up to 6 cars outside. This villa has a feel of a Mediterranean finca style, offers a lot of outdoor space to optimally enjoy the mild climate and the outdoor life along the Costa Blanca.

REF: # 3031 FINESTRAT

| INFO             |           |
|------------------|-----------|
| PRIS:            | 449.000 € |
| BOLIG TYPE:      | Villa     |
| STED:            | Finestrat |
| SOVEROM:         | 6         |
| Bad:             | 4         |
| BOAREAL ( m2 ):  | 332       |
| TOMT ( m2 ):     | 1.233     |
| Terrasse ( m2 ): | 22 + 12   |
| ÅR:              |           |
| ETASJER:         | 2         |
| MELDING          | -         |