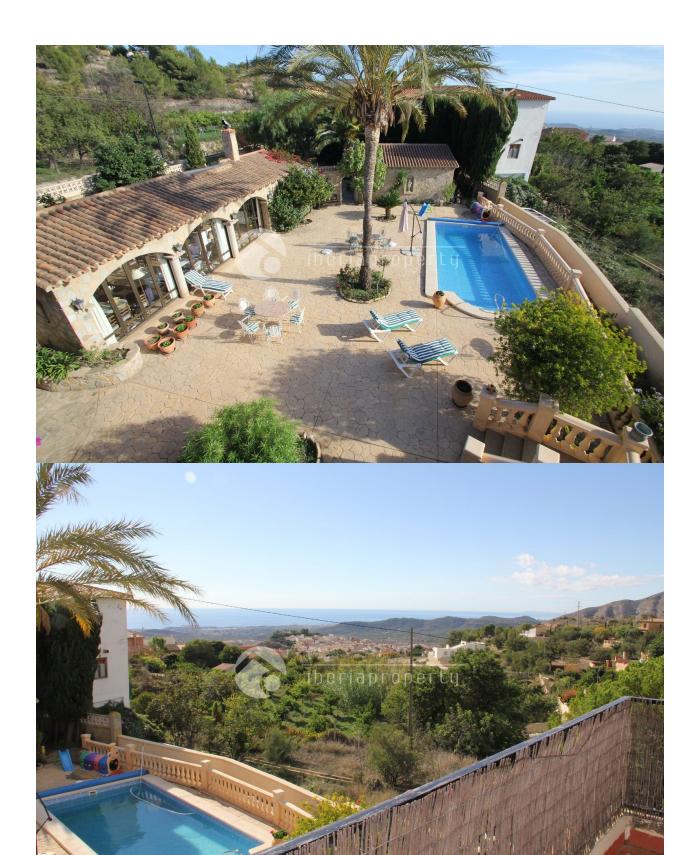

## **BESKRIVELSE**

This Mediteranean, south oriented villa is very close to the entrance of natural parque and beautiful hiking area of Puig Campana in the authentical village of Finestrat. This village is close by the long, sandy beaches of Benidorm, the shopping mall and the 18-holes golf course and 5\* hotels. It has a huge sun terrace surrounding the pool and a cosy, semi-outdoor kitchen/BBQ/lounge area of 90m2. From the pool and terrace it has total privacy and impressive mountain views. On the ground floor is a living room in the middle, overlooking the pool, 3 bedrooms of which one en-suite bedroom and a laundry and storage room. On the first floor is a big living room with open plan kitchen and separate dining room, another bedroom and bathroom and two terraces with wonderful sea views. From the roof terrace above, the sea view is breathtaking. In the double garage there is enough space to park 2 cars and at least 4 up to 6 cars outside. This villa has a feel of a Mediterranean finca style, offers a lot of outdoor space to optimally enjoy the mild climate and the outdoor life along the Costa Blanca.

## UTSIKT **DISTANSE TIL: ORIENTERING STIL** Rustik • Panorama Strand: 5 Km South • Sjø utsikt Flyplass: 60 Km • Fjell utsikt Sentrum: 1 Km **MØBLER PARKERING NR BILER HOVED BOLIG SKATT** • Uten møbler Garasje nr biler : 2 I.B.I : 850 € • Bad on suite : 4 **FLOARING GJESTE HUS/LEILIGHET** KJØKKEN HAGE TERASSER Fliser • Åpent kjøkken Ooverbygd terasse Stue: 50 m m Granit benkeplate Åpen terasse KJØKKEN: 1 • Utebelysning Automatisk vanningsystem Soverom:1 Frukt trær Bad : 1 • Palme trær · Opparbeidet hage Inngjerdet • Stein murer Elektrisk port • Ute kjøkken • Barbeque Privat hage **OPPVARMING EXTRA**