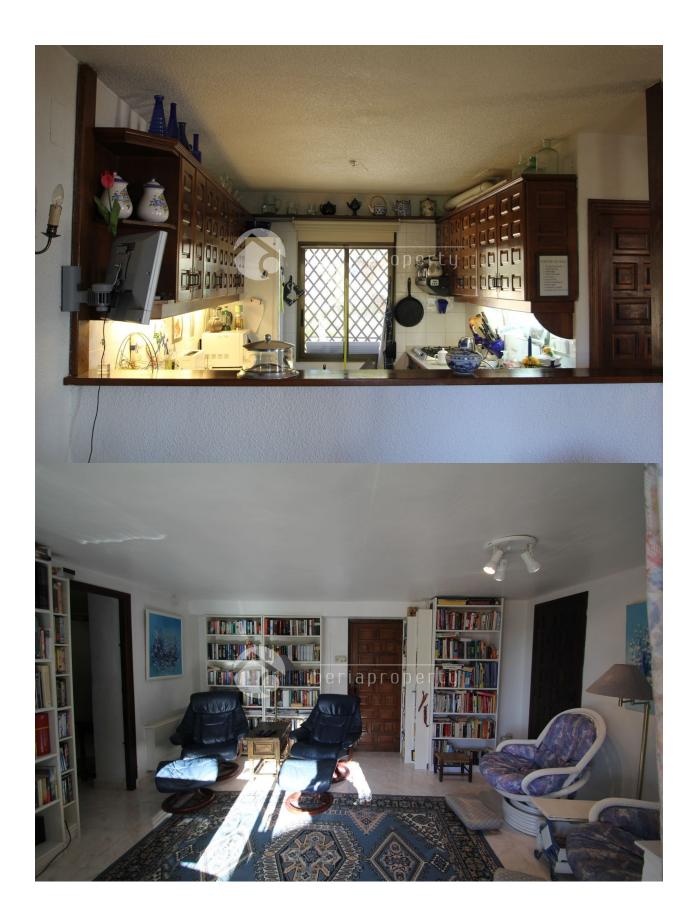

## **BESKRIVELSE**

This Mediteranean, south oriented villa is very close to the entrance of natural parque and beautiful hiking area of Puig Campana in the authentical village of Finestrat. This village is close by the long, sandy beaches of Benidorm, the shopping mall and the 18-holes golf course and 5\* hotels. It has a huge sun terrace surrounding the pool and a cosy, semi-outdoor kitchen/BBQ/lounge area of 90m2. From the pool and terrace it has total privacy and impressive mountain views. On the ground floor is a living room in the middle, overlooking the pool, 3 bedrooms of which one en-suite bedroom and a laundry and storage room. On the first floor is a big living room with open plan kitchen and separate dining room, another bedroom and bathroom and two terraces with wonderful sea views. From the roof terrace above, the sea view is breathtaking. In the double garage there is enough space to park 2 cars and at least 4 up to 6 cars outside. This villa has a feel of a Mediterranean finca style, offers a lot of outdoor space to optimally enjoy the mild climate and the outdoor life along the Costa Blanca.