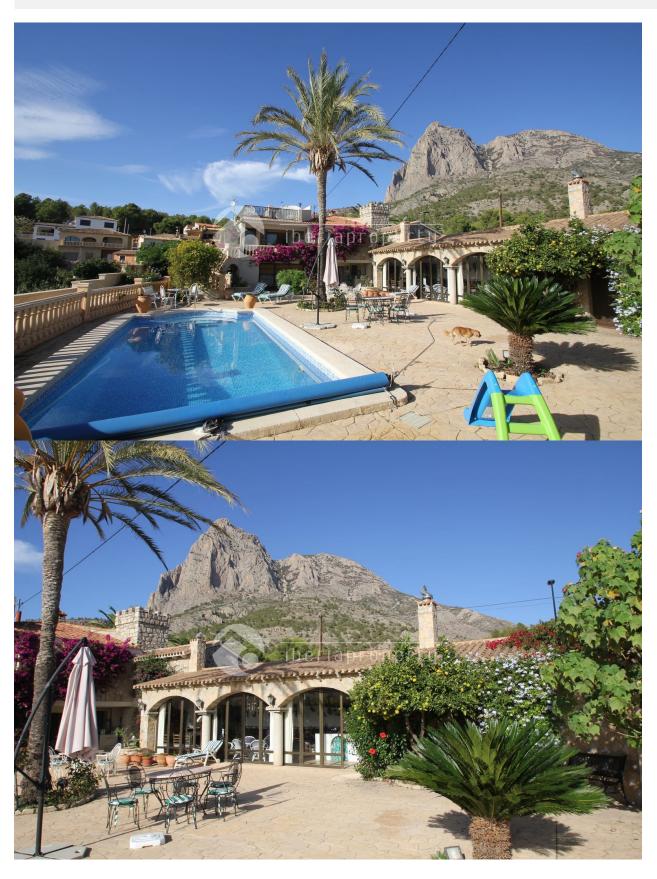

## **BESKRIVELSE**

This Mediteranean, south oriented villa is very close to the entrance of natural parque and beautiful hiking area of Puig Campana in the authentical village of Finestrat. This village is close by the long, sandy beaches of Benidorm, the shopping mall and the 18-holes golf course and 5\* hotels. It has a huge sun terrace surrounding the pool and a cosy, semi-outdoor kitchen/BBQ/lounge area of 90m2. From the pool and terrace it has total privacy and impressive mountain views. On the ground floor is a living room in the middle, overlooking the pool, 3 bedrooms of which one en-suite bedroom and a laundry and storage room. On the first floor is a big living room with open plan kitchen and separate dining room, another bedroom and bathroom and two terraces with wonderful sea views. From the roof terrace above, the sea view is breathtaking. In the double garage there is enough space to park 2 cars and at least 4 up to 6 cars outside. This villa has a feel of a Mediterranean finca style, offers a lot of outdoor space to optimally enjoy the mild climate and the outdoor life along the Costa Blanca.

## UTSIKT **DISTANSE TIL: ORIENTERING STIL** Rustik • Panorama Strand: 5 Km South • Sjø utsikt Flyplass: 60 Km • Fjell utsikt Sentrum: 1 Km **MØBLER PARKERING NR BILER HOVED BOLIG SKATT** • Uten møbler Garasje nr biler : 2 I.B.I : 850 € • Bad on suite : 4 **FLOARING GJESTE HUS/LEILIGHET** KJØKKEN HAGE TERASSER Fliser • Åpent kjøkken Ooverbygd terasse Stue: 50 m m Granit benkeplate Åpen terasse KJØKKEN: 1 • Utebelysning Automatisk vanningsystem Soverom:1 Frukt trær Bad : 1 • Palme trær · Opparbeidet hage Inngjerdet • Stein murer Elektrisk port • Ute kjøkken • Barbeque Privat hage **OPPVARMING EXTRA**