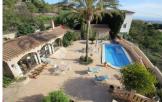

## **BESKRIVELSE**

This Mediteranean, south oriented villa is very close to the entrance of natural parque and beautiful hiking area of Puig Campana in the authentical village of Finestrat. This village is close by the long, sandy beaches of Benidorm, the shopping mall and the 18-holes golf course and 5\* hotels. It has a huge sun terrace surrounding the pool and a cosy, semi-outdoor kitchen/BBQ/lounge area of 90m2. From the pool and terrace it has total privacy and impressive mountain views. On the ground floor is a living room in the middle, overlooking the pool, 3 bedrooms of which one en-suite bedroom and a laundry and storage room. On the first floor is a big living room with open plan kitchen and separate dining room, another bedroom and bathroom and two terraces with wonderful sea views. From the roof terrace above, the sea view is breathtaking. In the double garage there is enough space to park 2 cars and at least 4 up to 6 cars outside. This villa has a feel of a Mediterranean finca style, offers a lot of outdoor space to optimally enjoy the mild climate and the outdoor life along the Costa Blanca.

## UTSIKT **DISTANSE TIL: ORIENTERING STIL** Rustik • Panorama Strand: 5 Km South • Sjø utsikt Flyplass: 60 Km • Fjell utsikt Sentrum: 1 Km **MØBLER PARKERING NR BILER HOVED BOLIG SKATT** • Uten møbler Garasje nr biler : 2 I.B.I : 850 € • Bad on suite : 4 **FLOARING GJESTE HUS/LEILIGHET** KJØKKEN HAGE TERASSER Fliser • Åpent kjøkken Ooverbygd terasse Stue: 50 m m Granit benkeplate Åpen terasse KJØKKEN: 1 • Utebelysning Automatisk vanningsystem Soverom:1 Frukt trær Bad : 1 • Palme trær · Opparbeidet hage Inngjerdet • Stein murer Elektrisk port • Ute kjøkken • Barbeque Privat hage **OPPVARMING EXTRA**