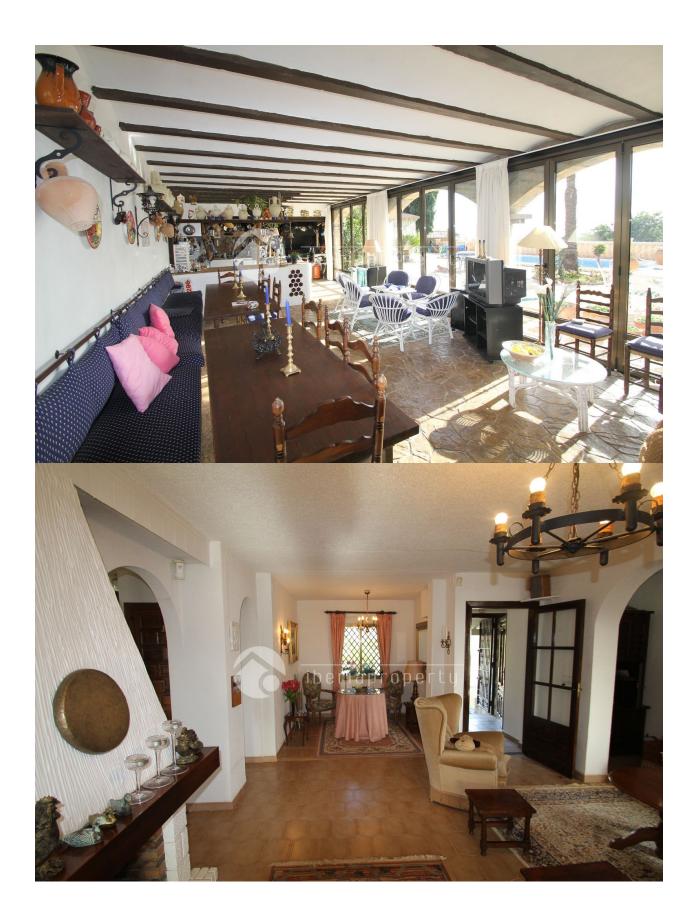

## **BESKRIVELSE**

This Mediteranean, south oriented villa is very close to the entrance of natural parque and beautiful hiking area of Puig Campana in the authentical village of Finestrat. This village is close by the long, sandy beaches of Benidorm, the shopping mall and the 18-holes golf course and 5\* hotels. It has a huge sun terrace surrounding the pool and a cosy, semi-outdoor kitchen/BBQ/lounge area of 90m2. From the pool and terrace it has total privacy and impressive mountain views. On the ground floor is a living room in the middle, overlooking the pool, 3 bedrooms of which one en-suite bedroom and a laundry and storage room. On the first floor is a big living room with open plan kitchen and separate dining room, another bedroom and bathroom and two terraces with wonderful sea views. From the roof terrace above, the sea view is breathtaking. In the double garage there is enough space to park 2 cars and at least 4 up to 6 cars outside. This villa has a feel of a Mediterranean finca style, offers a lot of outdoor space to optimally enjoy the mild climate and the outdoor life along the Costa Blanca.