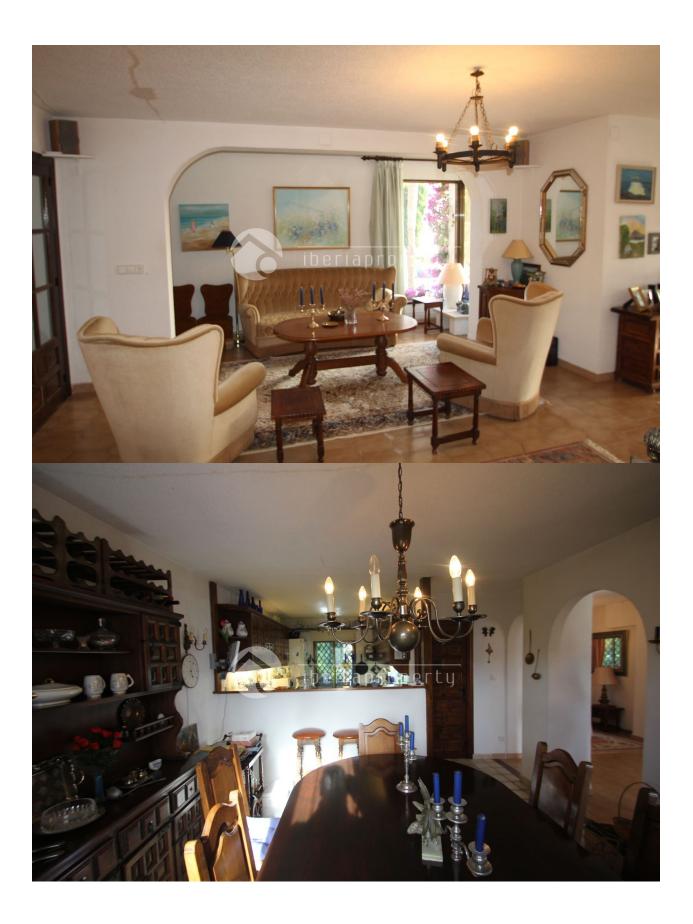

## **BESKRIVELSE**

This Mediteranean, south oriented villa is very close to the entrance of natural parque and beautiful hiking area of Puig Campana in the authentical village of Finestrat. This village is close by the long, sandy beaches of Benidorm, the shopping mall and the 18-holes golf course and 5\* hotels. It has a huge sun terrace surrounding the pool and a cosy, semi-outdoor kitchen/BBQ/lounge area of 90m2. From the pool and terrace it has total privacy and impressive mountain views. On the ground floor is a living room in the middle, overlooking the pool, 3 bedrooms of which one en-suite bedroom and a laundry and storage room. On the first floor is a big living room with open plan kitchen and separate dining room, another bedroom and bathroom and two terraces with wonderful sea views. From the roof terrace above, the sea view is breathtaking. In the double garage there is enough space to park 2 cars and at least 4 up to 6 cars outside. This villa has a feel of a Mediterranean finca style, offers a lot of outdoor space to optimally enjoy the mild climate and the outdoor life along the Costa Blanca.