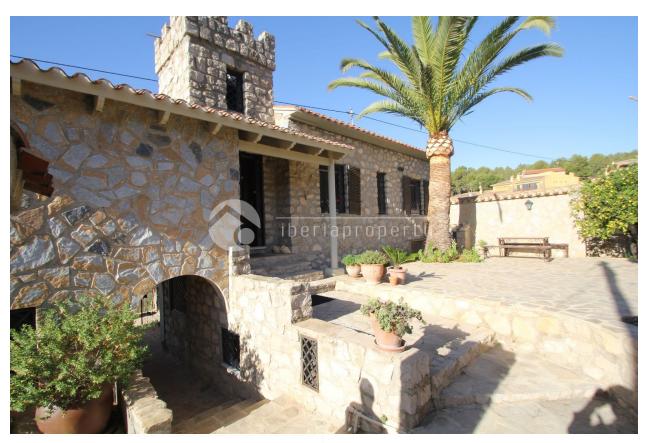

## **BESKRIVELSE**

This Mediteranean, south oriented villa is very close to the entrance of natural parque and beautiful hiking area of Puig Campana in the authentical village of Finestrat. This village is close by the long, sandy beaches of Benidorm, the shopping mall and the 18-holes golf course and 5\* hotels. It has a huge sun terrace surrounding the pool and a cosy, semi-outdoor kitchen/BBQ/lounge area of 90m2. From the pool and terrace it has total privacy and impressive mountain views. On the ground floor is a living room in the middle, overlooking the pool, 3 bedrooms of which one en-suite bedroom and a laundry and storage room. On the first floor is a big living room with open plan kitchen and separate dining room, another bedroom and bathroom and two terraces with wonderful sea views. From the roof terrace above, the sea view is breathtaking. In the double garage there is enough space to park 2 cars and at least 4 up to 6 cars outside. This villa has a feel of a Mediterranean finca style, offers a lot of outdoor space to optimally enjoy the mild climate and the outdoor life along the Costa Blanca.

## UTSIKT **DISTANSE TIL: ORIENTERING STIL** Rustik • Panorama Strand: 5 Km South • Sjø utsikt Flyplass: 60 Km • Fjell utsikt Sentrum: 1 Km **MØBLER PARKERING NR BILER HOVED BOLIG SKATT** • Uten møbler Garasje nr biler : 2 I.B.I : 850 € • Bad on suite : 4 **FLOARING GJESTE HUS/LEILIGHET** KJØKKEN HAGE TERASSER Fliser • Åpent kjøkken Ooverbygd terasse Stue: 50 m m Granit benkeplate Åpen terasse KJØKKEN: 1 • Utebelysning Automatisk vanningsystem Soverom:1 Frukt trær Bad : 1 • Palme trær · Opparbeidet hage Inngjerdet • Stein murer Elektrisk port • Ute kjøkken • Barbeque Privat hage **OPPVARMING EXTRA**