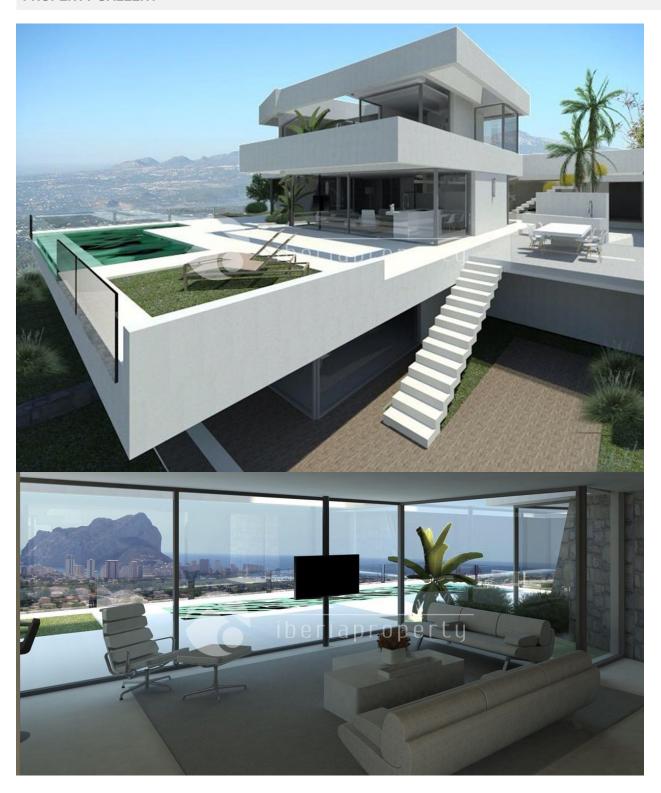

#### **BESKRIVELSE**

SPECTACULAR VILLA in an elevated position situated just 2 km from the wonderful, sandy beaches of Calpe. With an open view to the sea and Benissa coastline this villa nestles against the hillside facing completely South. With its open plan kitchen design and many large glass windows, the property has a very bright and airy feel in its interior. Being a new build villa it will have all the modern touches you would expect from a villa built in 2015. The property is fitted with air conditioning and heating throughout. The garden is beautifully designed, partly tiled and the beautifully designed pool is surrounded by top quality decking. Outside the garden is low maintenance and landscaped with water irrigation and feeding system, a range of Mediterranean plants, trees and shrubs, fruit trees including. Barbecue and plenty of space for entertaining.