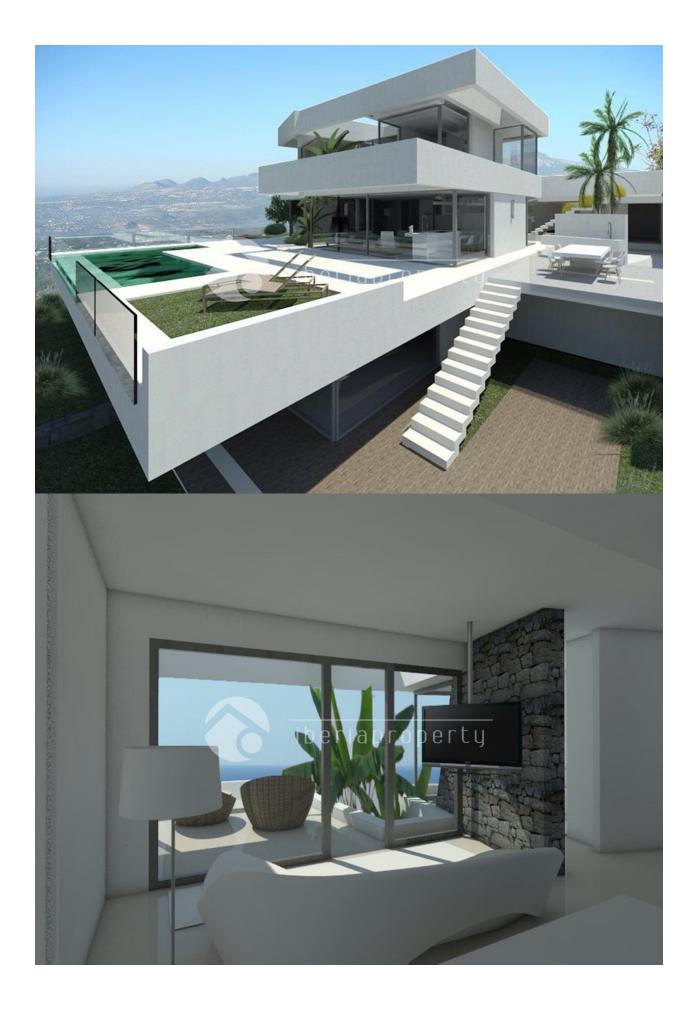

#### **BESKRIVELSE**

SPECTACULAR VILLA in an elevated position situated just 2 km from the wonderful, sandy beaches of Calpe. With an open view to the sea and Benissa coastline this villa nestles against the hillside facing completely South. With its open plan kitchen design and many large glass windows, the property has a very bright and airy feel in its interior. Being a new build villa it will have all the modern touches you would expect from a villa built in 2015. The property is fitted with air conditioning and heating throughout. The garden is beautifully designed, partly tiled and the beautifully designed pool is surrounded by top quality decking. Outside the garden is low maintenance and landscaped with water irrigation and feeding system, a range of Mediterranean plants, trees and shrubs, fruit trees including. Barbecue and plenty of space for entertaining.

#### UTSIKT **AIRCONDITION** ORIENTERING STIL

Modern

- Sjø utsiktFjell utsikt

• Sentral aircondition

South

## **KJØKKEN**

- Åpent kjøkkenHvitevarer
- Granit benkeplate

# **HAGE TERASSER**

- Ooverbygd terasseÅpen terasse
- Utebelysning
- Automatisk vanningsystem
- Frukt trær
- Palme trær
- Opparbeidet hage
- Stein murer
- Elektrisk port
- Barbeque
- Privat hage

"OUR EXPERIENCE IS YOUR GUARANTEE"