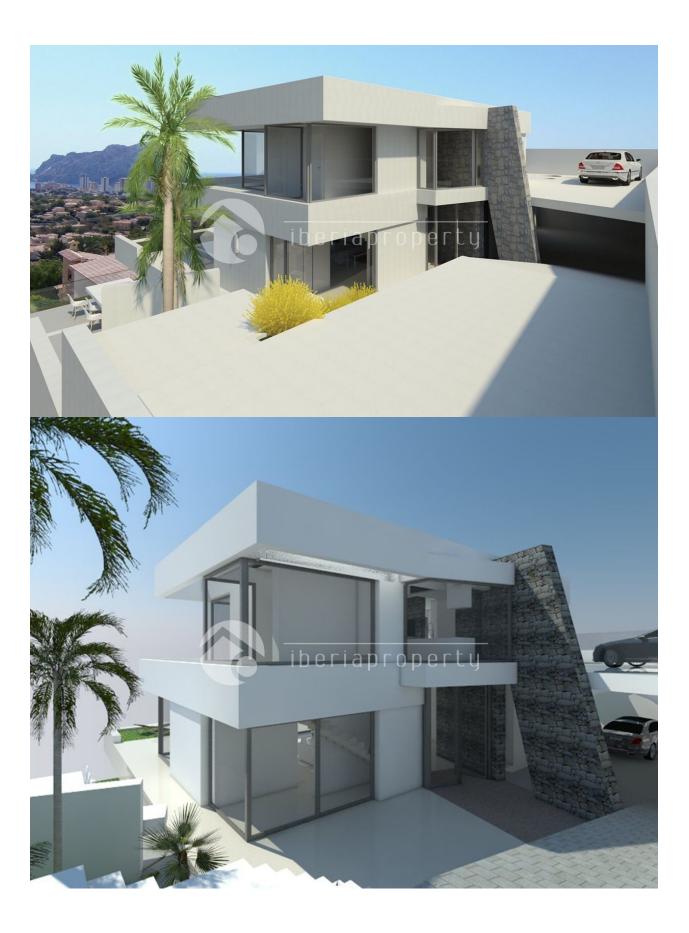

#### **BESKRIVELSE**

SPECTACULAR VILLA in an elevated position situated just 2 km from the wonderful, sandy beaches of Calpe. With an open view to the sea and Benissa coastline this villa nestles against the hillside facing completely South. With its open plan kitchen design and many large glass windows, the property has a very bright and airy feel in its interior. Being a new build villa it will have all the modern touches you would expect from a villa built in 2015. The property is fitted with air conditioning and heating throughout. The garden is beautifully designed, partly tiled and the beautifully designed pool is surrounded by top quality decking. Outside the garden is low maintenance and landscaped with water irrigation and feeding system, a range of Mediterranean plants, trees and shrubs, fruit trees including. Barbecue and plenty of space for entertaining.

#### UTSIKT **AIRCONDITION** ORIENTERING STIL

Modern

- Sjø utsiktFjell utsikt

• Sentral aircondition

South