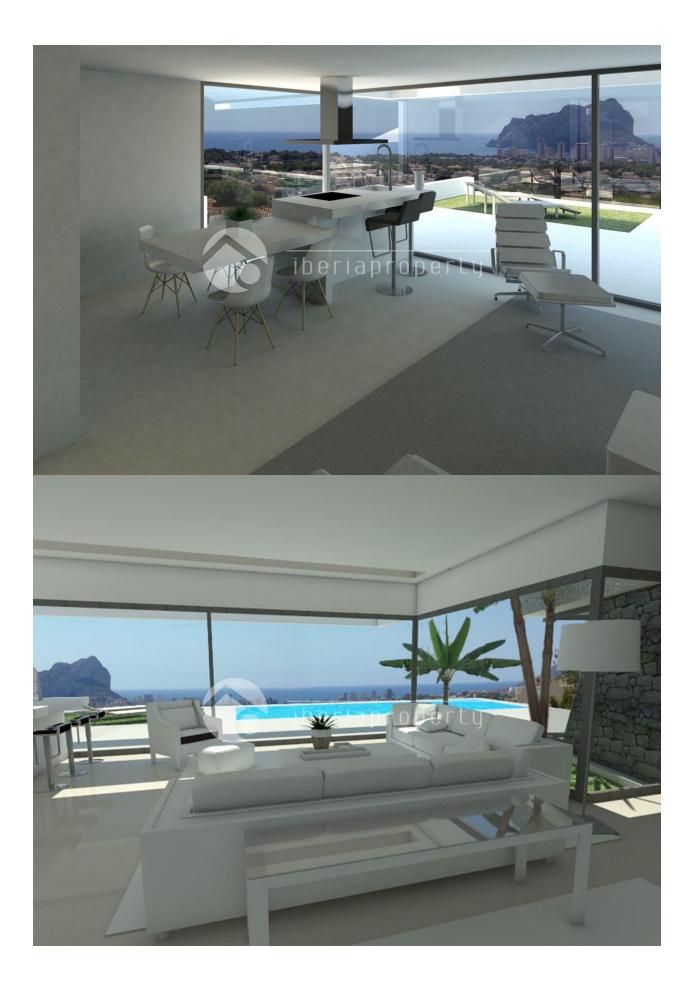

#### **BESKRIVELSE**

SPECTACULAR VILLA in an elevated position situated just 2 km from the wonderful, sandy beaches of Calpe. With an open view to the sea and Benissa coastline this villa nestles against the hillside facing completely South. With its open plan kitchen design and many large glass windows, the property has a very bright and airy feel in its interior. Being a new build villa it will have all the modern touches you would expect from a villa built in 2015. The property is fitted with air conditioning and heating throughout. The garden is beautifully designed, partly tiled and the beautifully designed pool is surrounded by top quality decking. Outside the garden is low maintenance and landscaped with water irrigation and feeding system, a range of Mediterranean plants, trees and shrubs, fruit trees including. Barbecue and plenty of space for entertaining.

## **KJØKKEN**

- Åpent kjøkkenHvitevarer
- Granit benkeplate