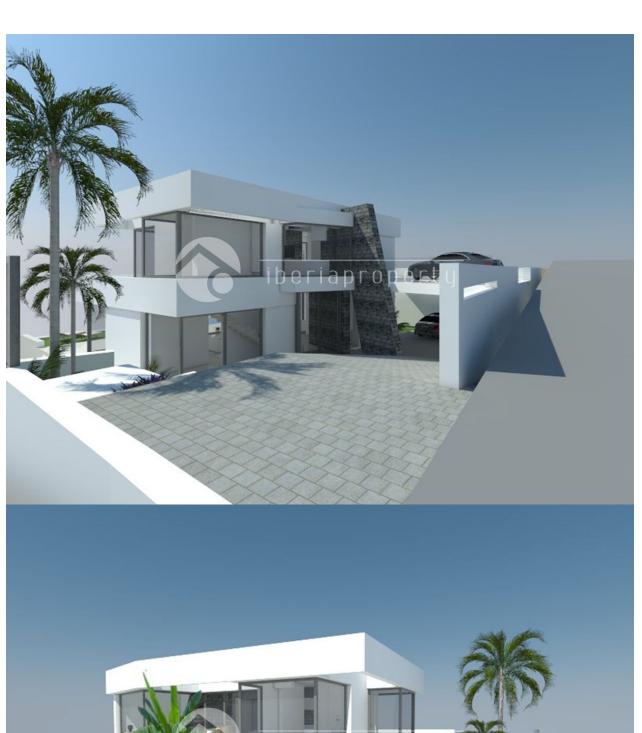

#### **BESKRIVELSE**

SPECTACULAR VILLA in an elevated position situated just 2 km from the wonderful, sandy beaches of Calpe. With an open view to the sea and Benissa coastline this villa nestles against the hillside facing completely South. With its open plan kitchen design and many large glass windows, the property has a very bright and airy feel in its interior. Being a new build villa it will have all the modern touches you would expect from a villa built in 2015. The property is fitted with air conditioning and heating throughout. The garden is beautifully designed, partly tiled and the beautifully designed pool is surrounded by top quality decking. Outside the garden is low maintenance and landscaped with water irrigation and feeding system, a range of Mediterranean plants, trees and shrubs, fruit trees including. Barbecue and plenty of space for entertaining.