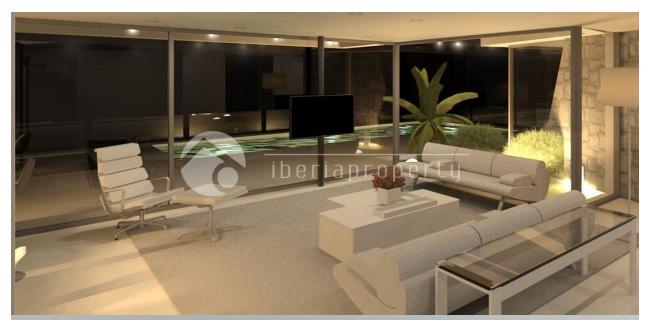

#### **BESKRIVELSE**

SPECTACULAR VILLA in an elevated position situated just 2 km from the wonderful, sandy beaches of Calpe. With an open view to the sea and Benissa coastline this villa nestles against the hillside facing completely South. With its open plan kitchen design and many large glass windows, the property has a very bright and airy feel in its interior. Being a new build villa it will have all the modern touches you would expect from a villa built in 2015. The property is fitted with air conditioning and heating throughout. The garden is beautifully designed, partly tiled and the beautifully designed pool is surrounded by top quality decking. Outside the garden is low maintenance and landscaped with water irrigation and feeding system, a range of Mediterranean plants, trees and shrubs, fruit trees including. Barbecue and plenty of space for entertaining.