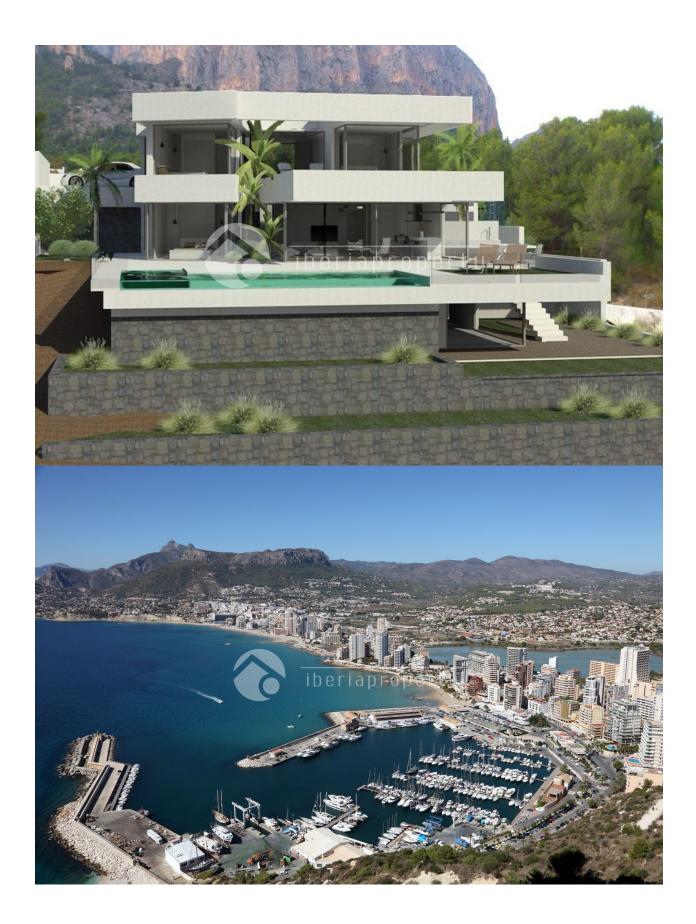

#### **BESKRIVELSE**

SPECTACULAR VILLA in an elevated position situated just 2 km from the wonderful, sandy beaches of Calpe. With an open view to the sea and Benissa coastline this villa nestles against the hillside facing completely South. With its open plan kitchen design and many large glass windows, the property has a very bright and airy feel in its interior. Being a new build villa it will have all the modern touches you would expect from a villa built in 2015. The property is fitted with air conditioning and heating throughout. The garden is beautifully designed, partly tiled and the beautifully designed pool is surrounded by top quality decking. Outside the garden is low maintenance and landscaped with water irrigation and feeding system, a range of Mediterranean plants, trees and shrubs, fruit trees including. Barbecue and plenty of space for entertaining.

#### UTSIKT **AIRCONDITION** ORIENTERING STIL

Modern

- Sjø utsiktFjell utsikt

• Sentral aircondition

South