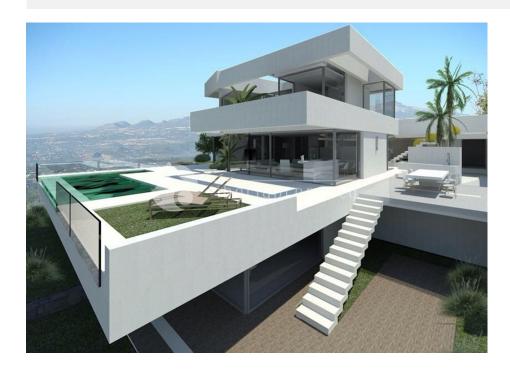

#### **BESKRIVELSE**

SPECTACULAR VILLA in an elevated position situated just 2 km from the wonderful, sandy beaches of Calpe. With an open view to the sea and Benissa coastline this villa nestles against the hillside facing completely South. With its open plan kitchen design and many large glass windows, the property has a very bright and airy feel in its interior. Being a new build villa it will have all the modern touches you would expect from a villa built in 2015. The property is fitted with air conditioning and heating throughout. The garden is beautifully designed, partly tiled and the beautifully designed pool is surrounded by top quality decking. Outside the garden is low maintenance and landscaped with water irrigation and feeding system, a range of Mediterranean plants, trees and shrubs, fruit trees including. Barbecue and plenty of space for entertaining.