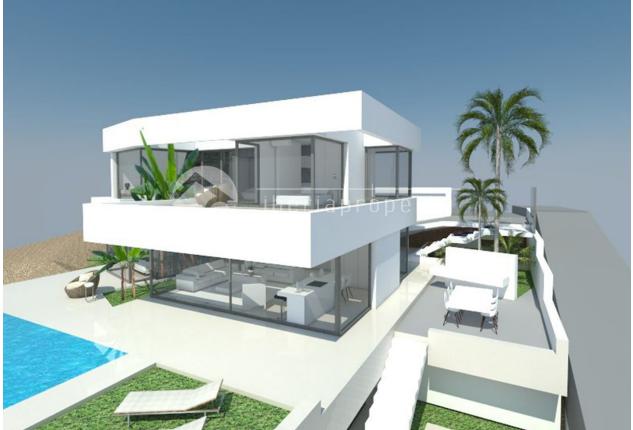

#### **BESKRIVELSE**

SPECTACULAR VILLA in an elevated position situated just 2 km from the wonderful, sandy beaches of Calpe. With an open view to the sea and Benissa coastline this villa nestles against the hillside facing completely South. With its open plan kitchen design and many large glass windows, the property has a very bright and airy feel in its interior. Being a new build villa it will have all the modern touches you would expect from a villa built in 2015. The property is fitted with air conditioning and heating throughout. The garden is beautifully designed, partly tiled and the beautifully designed pool is surrounded by top quality decking. Outside the garden is low maintenance and landscaped with water irrigation and feeding system, a range of Mediterranean plants, trees and shrubs, fruit trees including. Barbecue and plenty of space for entertaining.

# **HAGE TERASSER**

- Ooverbygd terasseÅpen terasse
- Utebelysning
- Automatisk vanningsystem
- Frukt trær
- Palme trær
- Opparbeidet hage
- Stein murer
- Elektrisk port
- Barbeque
- Privat hage

"OUR EXPERIENCE IS YOUR GUARANTEE"