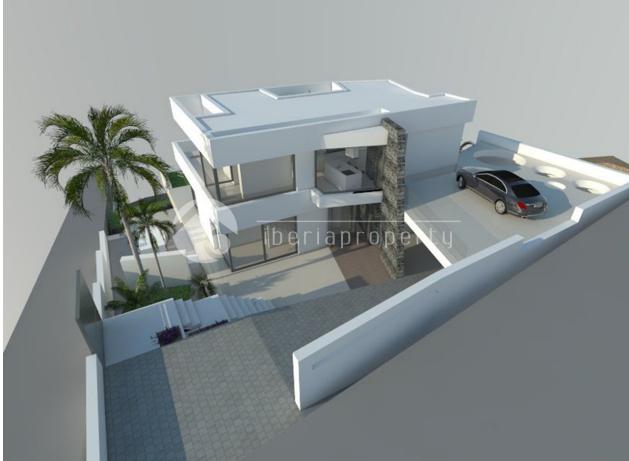

#### **BESKRIVELSE**

SPECTACULAR VILLA in an elevated position situated just 2 km from the wonderful, sandy beaches of Calpe. With an open view to the sea and Benissa coastline this villa nestles against the hillside facing completely South. With its open plan kitchen design and many large glass windows, the property has a very bright and airy feel in its interior. Being a new build villa it will have all the modern touches you would expect from a villa built in 2015. The property is fitted with air conditioning and heating throughout. The garden is beautifully designed, partly tiled and the beautifully designed pool is surrounded by top quality decking. Outside the garden is low maintenance and landscaped with water irrigation and feeding system, a range of Mediterranean plants, trees and shrubs, fruit trees including. Barbecue and plenty of space for entertaining.