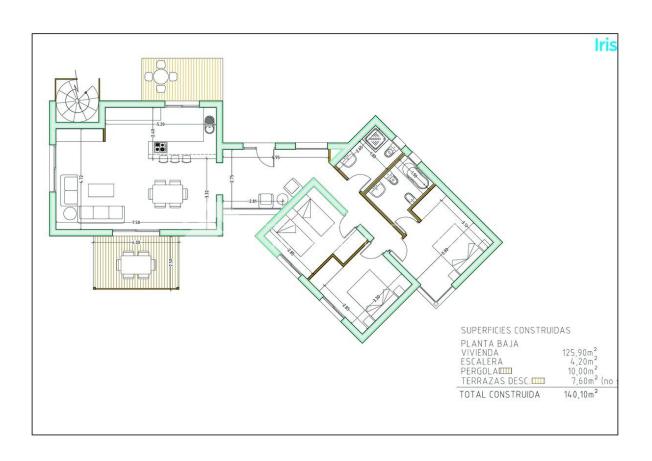

#### INFO

| PRIS:            | 329.000 €     |  |
|------------------|---------------|--|
| BOLIG TYPE:      | Villa         |  |
| STED:            | Javea (Javea) |  |
| SOVEROM:         | 3             |  |
| Bad:             | 2             |  |
| BOAREAL ( m2 ):  | 140           |  |
| TOMT ( m2 ):     | 1.000         |  |
| Terrasse ( m2 ): | 18            |  |
| ÅR:              |               |  |
| ETASJER:         | 1             |  |
| MELDING          | -             |  |

### **BESKRIVELSE**

These villas are built with ICF \*(Insulated Concrete Framework) and in total reduce the carbon footprint of the build and running costs by up to 40% There are various different types of build, and all the glazing in the property uses high tech solar reflecting glass keeping the inside cool, and allowing for maximum internal light. Construction is normally around 8 months from obtaining the licences. Please note that the prices stated are for the villa build only and do not include the plot as we have a large selection of possible situations where we can build these structures with various different plot prices. All the projects include underfloor heating, and full air-conditioning. Also available is a (grey-water) recycling system that allows the household to save up to 40% on the costs for their water supply.