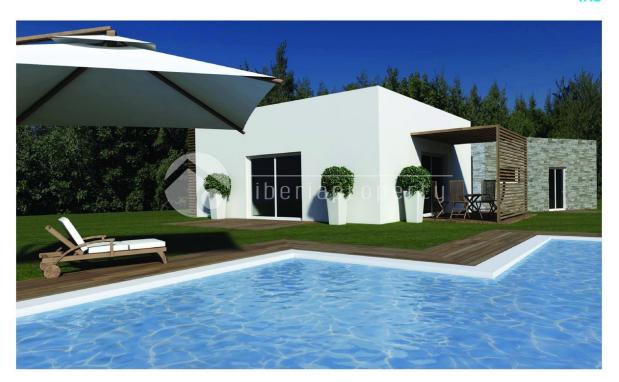

### **BESKRIVELSE**

These villas are built with ICF \*(Insulated Concrete Framework) and in total reduce the carbon footprint of the build and running costs by up to 40% There are various different types of build, and all the glazing in the property uses high tech solar reflecting glass keeping the inside cool, and allowing for maximum internal light. Construction is normally around 8 months from obtaining the licences. Please note that the prices stated are for the villa build only and do not include the plot as we have a large selection of possible situations where we can build these structures with various different plot prices. All the projects include underfloor heating, and full air-conditioning. Also available is a (grey-water) recycling system that allows the household to save up to 40% on the costs for their water supply.

### **HAGE TERASSER**

- Ooverbygd terasseÅpen terasse
- Gress
- Privat hage