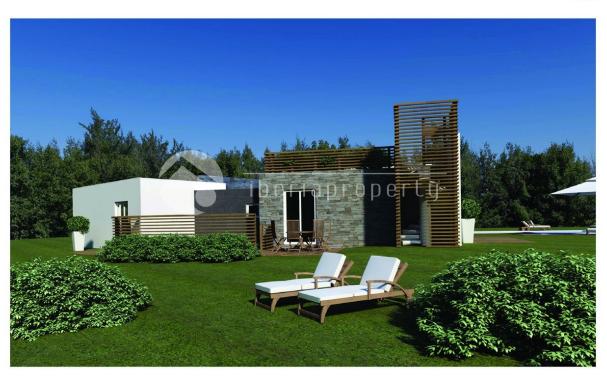

### **BESKRIVELSE**

These villas are built with ICF \*(Insulated Concrete Framework) and in total reduce the carbon footprint of the build and running costs by up to 40% There are various different types of build, and all the glazing in the property uses high tech solar reflecting glass keeping the inside cool, and allowing for maximum internal light. Construction is normally around 8 months from obtaining the licences. Please note that the prices stated are for the villa build only and do not include the plot as we have a large selection of possible situations where we can build these structures with various different plot prices. All the projects include underfloor heating, and full air-conditioning. Also available is a (grey-water) recycling system that allows the household to save up to 40% on the costs for their water supply.