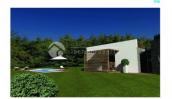

REF: # 3227 JAVEA (JAVEA)



#### INFO

| PRIS:            | 329.000 €     |  |
|------------------|---------------|--|
| BOLIG TYPE:      | Villa         |  |
| STED:            | Javea (Javea) |  |
| SOVEROM:         | 3             |  |
| Bad:             | 2             |  |
| BOAREAL ( m2 ):  | 140           |  |
| TOMT ( m2 ):     | 1.000         |  |
| Terrasse ( m2 ): | 18            |  |
| ÅR:              |               |  |
| ETASJER:         | 1             |  |
| MELDING          | -             |  |









### **BESKRIVELSE**

These villas are built with ICF \*(Insulated Concrete Framework) and in total reduce the carbon footprint of the build and running costs by up to 40% There are various different types of build, and all the glazing in the property uses high tech solar reflecting glass keeping the inside cool, and allowing for maximum internal light. Construction is normally around 8 months from obtaining the licences. Please note that the prices stated are for the villa build only and do not include the plot as we have a large selection of possible situations where we can build these structures with various different plot prices. All the projects include underfloor heating, and full air-conditioning. Also available is a (grey-water) recycling system that allows the household to save