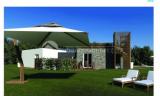

REF: # 3227 JAVEA (JAVEA)



#### INFO

| PRIS:            | 329.000 €     |  |
|------------------|---------------|--|
| BOLIG TYPE:      | Villa         |  |
| STED:            | Javea (Javea) |  |
| SOVEROM:         | 3             |  |
| Bad:             | 2             |  |
| BOAREAL ( m2 ):  | 140           |  |
| TOMT ( m2 ):     | 1.000         |  |
| Terrasse ( m2 ): | 18            |  |
| ÅR:              |               |  |
| ETASJER:         | 1             |  |
| MELDING          | -             |  |









### **BESKRIVELSE**

These villas are built with ICF \*(Insulated Concrete Framework) and in total reduce the carbon footprint of the build and running costs by up to 40% There are various different types of build, and all the glazing in the property uses high tech solar reflecting glass keeping the inside cool, and allowing for maximum internal light. Construction is normally around 8 months from obtaining the licences. Please note that the prices stated are for the villa build only and do not include the plot as we have a large selection of possible situations where we can build these structures with various different plot prices. All the projects include underfloor heating, and full air-conditioning. Also available is a (grey-water) recycling system that allows the household to sa