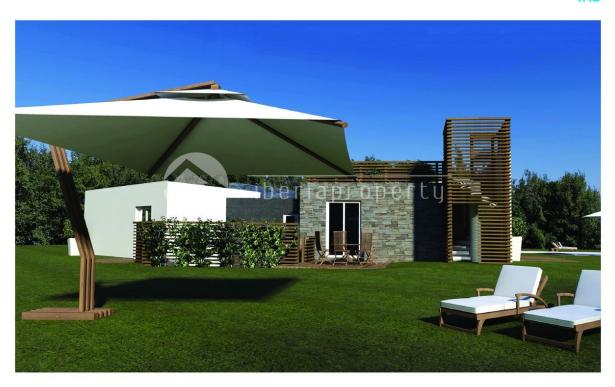

### **BESKRIVELSE**

These villas are built with ICF \*(Insulated Concrete Framework) and in total reduce the carbon footprint of the build and running costs by up to 40% There are various different types of build, and all the glazing in the property uses high tech solar reflecting glass keeping the inside cool, and allowing for maximum internal light. Construction is normally around 8 months from obtaining the licences. Please note that the prices stated are for the villa build only and do not include the plot as we have a large selection of possible situations where we can build these structures with various different plot prices. All the projects include underfloor heating, and full air-conditioning. Also available is a (grey-water) recycling system that allows the household to save up to 40% on the costs for their water supply.