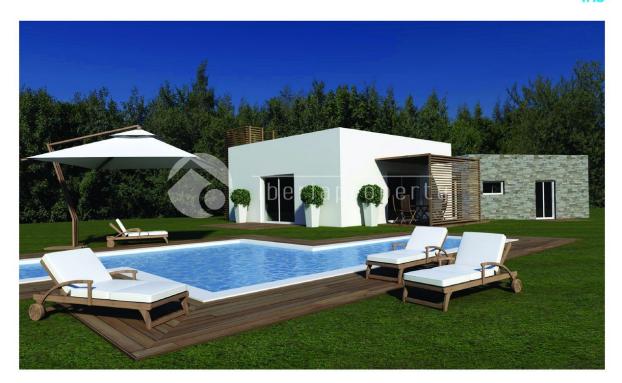

### **BESKRIVELSE**

These villas are built with ICF \*(Insulated Concrete Framework) and in total reduce the carbon footprint of the build and running costs by up to 40% There are various different types of build, and all the glazing in the property uses high tech solar reflecting glass keeping the inside cool, and allowing for maximum internal light. Construction is normally around 8 months from obtaining the licences. Please note that the prices stated are for the villa build only and do not include the plot as we have a large selection of possible situations where we can build these structures with various different plot prices. All the projects include underfloor heating, and full air-conditioning. Also available is a (grey-water) recycling system that allows the household to save up to 40% on the costs for their water supply.