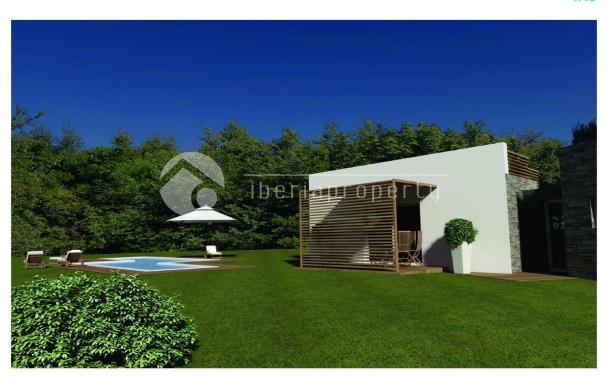

### **BESKRIVELSE**

These villas are built with ICF \*(Insulated Concrete Framework) and in total reduce the carbon footprint of the build and running costs by up to 40% There are various different types of build, and all the glazing in the property uses high tech solar reflecting glass keeping the inside cool, and allowing for maximum internal light. Construction is normally around 8 months from obtaining the licences. Please note that the prices stated are for the villa build only and do not include the plot as we have a large selection of possible situations where we can build these structures with various different plot prices. All the projects include underfloor heating, and full air-conditioning. Also available is a (grey-water) recycling system that allows the household to save up to 40% on the costs for their water supply.

### **HAGE TERASSER**

- Ooverbygd terasseÅpen terasse
- Gress
- Privat hage