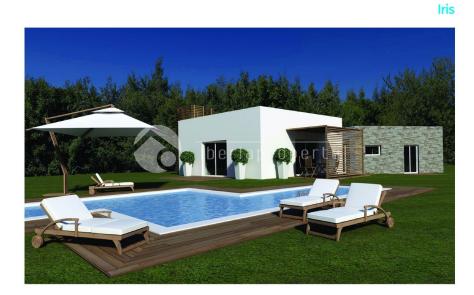

### **BESKRIVELSE**

These villas are built with ICF \*(Insulated Concrete Framework) and in total reduce the carbon footprint of the build and running costs by up to 40% There are various different types of build, and all the glazing in the property uses high tech solar reflecting glass keeping the inside cool, and allowing for maximum internal light. Construction is normally around 8 months from obtaining the licences. Please note that the prices stated are for the villa build only and do not include the plot as we have a large selection of possible situations where we can build these structures with various different plot prices. All the projects include underfloor heating, and full air-conditioning. Also available is a (grey-water) recycling system that allows the household to save up to 40% on the costs for their water supply.

# Iris