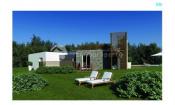

REF: # 3227 JAVEA (JAVEA)



#### INFO

| PRIS:            | 329.000 €     |  |
|------------------|---------------|--|
| BOLIG TYPE:      | Villa         |  |
| STED:            | Javea (Javea) |  |
| SOVEROM:         | 3             |  |
| Bad:             | 2             |  |
| BOAREAL ( m2 ):  | 140           |  |
| TOMT ( m2 ):     | 1.000         |  |
| Terrasse ( m2 ): | 18            |  |
| ÅR:              |               |  |
| ETASJER:         | 1             |  |
| MELDING          | -             |  |









### **BESKRIVELSE**

These villas are built with ICF \*(Insulated Concrete Framework) and in total reduce the carbon footprint of the build and running costs by up to 40% There are various different types of build, and all the glazing in the property uses high tech solar reflecting glass keeping the inside cool, and allowing for maximum internal light. Construction is normally around 8 months from obtaining the licences. Please note that the prices stated are for the villa build only and do not include the plot as we have a large selection of possible situations where we can build these structures with various different plot prices. All the projects include underfloor heating, and full air-conditioning. Also available is a (grey-water) recycling system that allows the household to