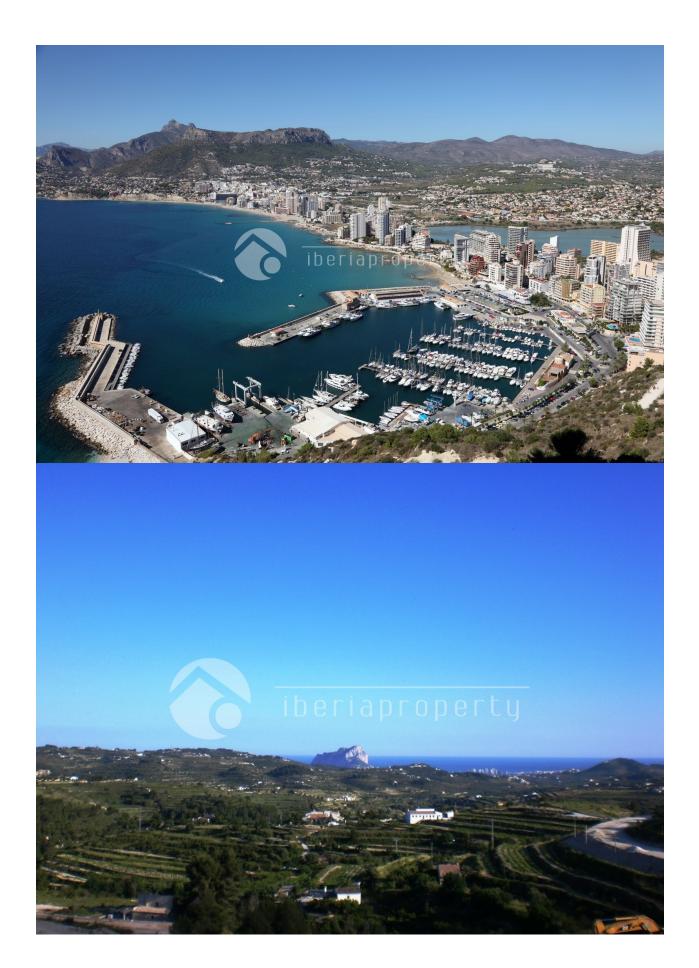

REF: # 3232 JAVEA (JAVEA)

#### INFO

| PRIS:            | 634.000 €     |  |  |  |
|------------------|---------------|--|--|--|
| BOLIG TYPE:      | Villa         |  |  |  |
| STED:            | Javea (Javea) |  |  |  |
| SOVEROM:         | 4             |  |  |  |
| Bad:             | 3             |  |  |  |
| BOAREAL ( m2 ):  | 330           |  |  |  |
| TOMT ( m2 ):     | 1.000         |  |  |  |
| Terrasse ( m2 ): | 20            |  |  |  |
| ÅR:              |               |  |  |  |
| ETASJER:         | 2             |  |  |  |
| MELDING          | -             |  |  |  |