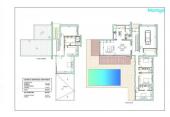

#### INFO

| PRIS:            | 634.000 €     |  |  |  |
|------------------|---------------|--|--|--|
| BOLIG TYPE:      | Villa         |  |  |  |
| STED:            | Javea (Javea) |  |  |  |
| SOVEROM:         | 4             |  |  |  |
| Bad:             | 3             |  |  |  |
| BOAREAL ( m2 ):  | 330           |  |  |  |
| TOMT ( m2 ):     | 1.000         |  |  |  |
| Terrasse ( m2 ): | 20            |  |  |  |
| ÅR:              |               |  |  |  |
| ETASJER:         | 2             |  |  |  |
| MELDING          | -             |  |  |  |

### **BESKRIVELSE**

These villas are built with ICF \*(Insulated Concrete Framework) and in total reduce the carbon footprint of the build and running costs by up to 40% There are various different types of build, and all the glazing in the property uses high tech solar reflecting glass keeping the inside cool, and allowing for maximum internal light. Construction is normally around 8 months from obtaining the licences. Please note that the prices stated are for the villa build only and do not include the plot as we have a large selection of possible situations where we can build these structures with various different plot prices. All the projects include underfloor heating, and full air-conditioning. Also available is a (grey-water) recycling system that allows the household to save up to 40% on the costs for their water supply.