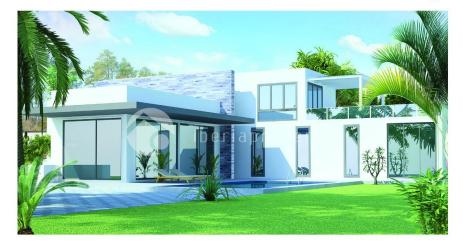

### **BESKRIVELSE**

These villas are built with ICF \*(Insulated Concrete Framework) and in total reduce the carbon footprint of the build and running costs by up to 40% There are various different types of build, and all the glazing in the property uses high tech solar reflecting glass keeping the inside cool, and allowing for maximum internal light. Construction is normally around 8 months from obtaining the licences. Please note that the prices stated are for the villa build only and do not include the plot as we have a large selection of possible situations where we can build these structures with various different plot prices. All the projects include underfloor heating, and full air-conditioning. Also available is a (grey-water) recycling system that allows the household to save up to 40% on the costs for their water supply.

### **HAGE TERASSER**

- Ooverbygd terasseÅpen terasseUtebelysning

- Palme trær

• Fjell utsikt

- Opparbeidet hageInngjerdet
- Gress
- Elektrisk portPrivat hage