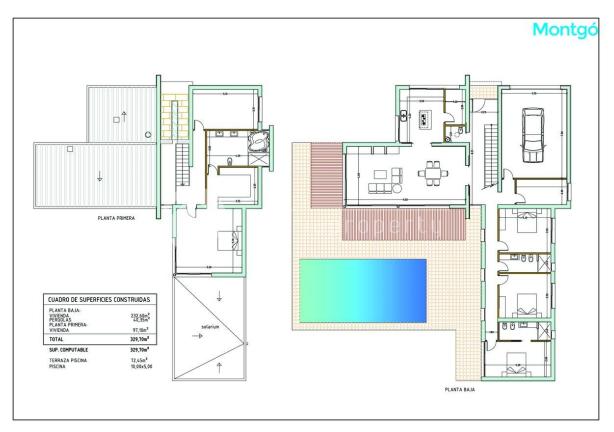

#### INFO

| PRIS:            | 634.000 €     |  |  |  |
|------------------|---------------|--|--|--|
| BOLIG TYPE:      | Villa         |  |  |  |
| STED:            | Javea (Javea) |  |  |  |
| SOVEROM:         | 4             |  |  |  |
| Bad:             | 3             |  |  |  |
| BOAREAL ( m2 ):  | 330           |  |  |  |
| TOMT ( m2 ):     | 1.000         |  |  |  |
| Terrasse ( m2 ): | 20            |  |  |  |
| ÅR:              |               |  |  |  |
| ETASJER:         | 2             |  |  |  |
| MELDING          | -             |  |  |  |

### **BESKRIVELSE**

These villas are built with ICF \*(Insulated Concrete Framework) and in total reduce the carbon footprint of the build and running costs by up to 40% There are various different types of build, and all the glazing in the property uses high tech solar reflecting glass keeping the inside cool, and allowing for maximum internal light. Construction is normally around 8 months from obtaining the licences. Please note that the prices stated are for the villa build only and do not include the plot as we have a large selection of possible situations where we can build these structures with various different plot prices. All the projects include underfloor heating, and full air-conditioning. Also available is a (grey-water) recycling system that allows the household to save up to 40% on the costs for their water supply.