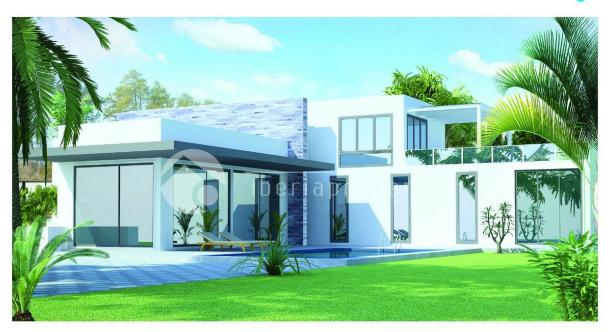

### **BESKRIVELSE**

These villas are built with ICF \*(Insulated Concrete Framework) and in total reduce the carbon footprint of the build and running costs by up to 40% There are various different types of build, and all the glazing in the property uses high tech solar reflecting glass keeping the inside cool, and allowing for maximum internal light. Construction is normally around 8 months from obtaining the licences. Please note that the prices stated are for the villa build only and do not include the plot as we have a large selection of possible situations where we can build these structures with various different plot prices. All the projects include underfloor heating, and full air-conditioning. Also available is a (grey-water) recycling system that allows the household to save up to 40% on the costs for their water supply.

### **HAGE TERASSER**

- Ooverbygd terasseÅpen terasseUtebelysning

- Palme trær

• Fjell utsikt

- Opparbeidet hageInngjerdet
- Gress
- Elektrisk portPrivat hage