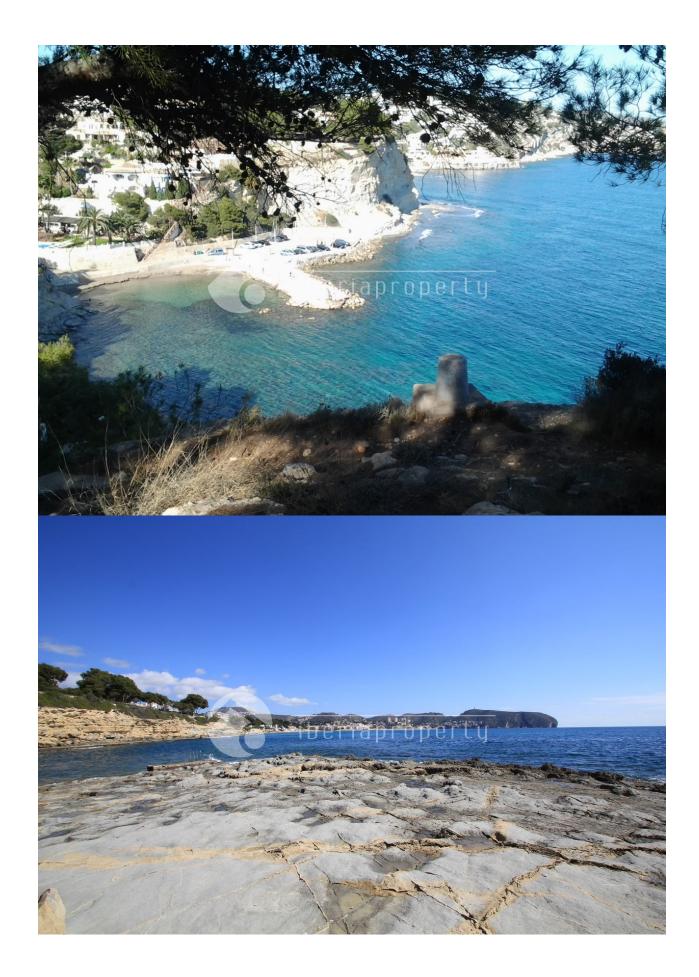

REF: # 3232 JAVEA (JAVEA)

#### INFO

| PRIS:            | 634.000 €     |  |  |  |
|------------------|---------------|--|--|--|
| BOLIG TYPE:      | Villa         |  |  |  |
| STED:            | Javea (Javea) |  |  |  |
| SOVEROM:         | 4             |  |  |  |
| Bad:             | 3             |  |  |  |
| BOAREAL ( m2 ):  | 330           |  |  |  |
| TOMT ( m2 ):     | 1.000         |  |  |  |
| Terrasse ( m2 ): | 20            |  |  |  |
| ÅR:              |               |  |  |  |
| ETASJER:         | 2             |  |  |  |
| MELDING          | -             |  |  |  |