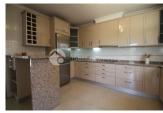

### **REF: #3250**

### CALPE/MORAIRA (MORAIRA)



| INFO                |                            |
|---------------------|----------------------------|
| PRIS:               | 495.000 €                  |
| BOLIG TYPE:         | Villa                      |
| STED:               | Calpe/Moraira<br>(Moraira) |
| SOVEROM:            | 3                          |
| Bad:                | 3                          |
| BOAREAL ( m2<br>):  | 190                        |
| TOMT ( m2 ):        | 800                        |
| Terrasse ( m2<br>): | 65                         |
| ÅR:                 | -                          |
| ETASJER:            | -                          |
| MELDING             | 549.000€                   |









### **BESKRIVELSE**

This corner house at the entrance to Coma de los Frailes is designed and supervised by current British owners. Electric Entrance Gate with Entry Phone. There are two eastern sea views of Moraira and Javea, Montgo to the north and the Bernia to the west. Parking for 2 cars. The house is on two levels and has underfloor heating powered by an Eco friendly heat pump. Solar heating provides hot water. Fully furnished with flat screen TV Mosquito netting. Electric shutters throughout are operated individually or from a central control on each floor. External wall covering is monocapa. Internal floor tiles in sand colour and similar external non-slip tiles. Landscaped garden with watering system. Dry stone walling and galvanized railings. GROUND FLOOR Entrance hall with fit