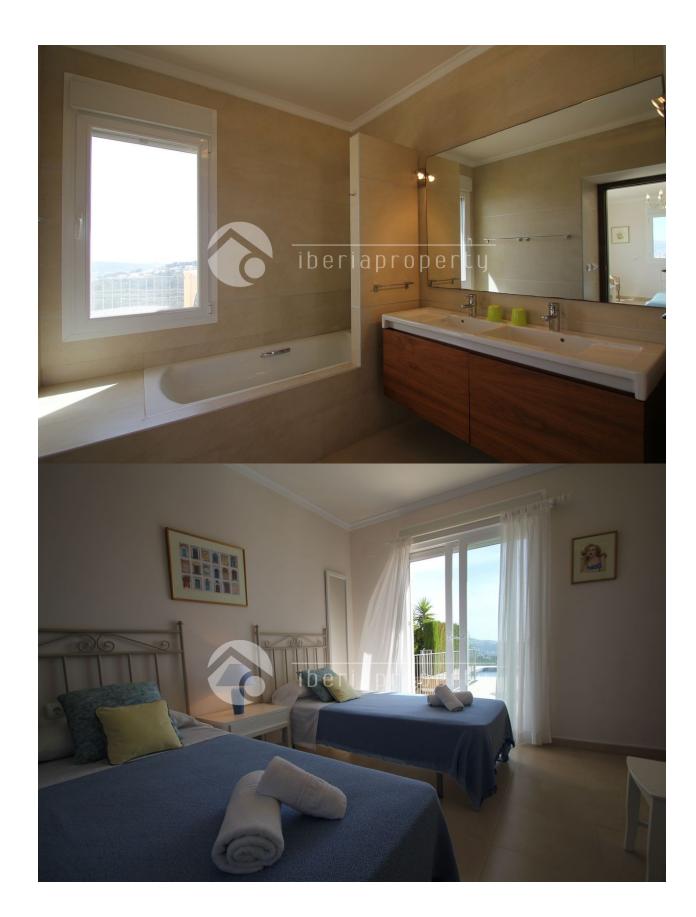

### **BESKRIVELSE**

This corner house at the entrance to Coma de los Frailes is designed and supervised by current British owners. Electric Entrance Gate with Entry Phone. There are two eastern sea views of Moraira and Javea, Montgo to the north and the Bernia to the west. Parking for 2 cars. The house is on two levels and has underfloor heating powered by an Eco friendly heat pump. Solar heating provides hot water. Fully furnished with flat screen TV Mosquito netting. Electric shutters throughout are operated individually or from a central control on each floor. External wall covering is monocapa. Internal floor tiles in sand colour and similar external non-slip tiles. Landscaped garden with watering system. Dry stone walling and galvanized railings. GROUND FLOOR Entrance hall with fitted cupboard leading to Dining Room with double doors to covered outside dining area. Sitting room with double doors to pool terrace. Fully fitted kitchen and utility room with back door. Two double guest rooms with central fans. Shared shower room and twin basins. Cloakroom with W.C., basin and storage cupboard. UPPER FLOOR Generous sized

landing with glass doors to west facing terrace. Master bedroom with air conditioning. Glass doors to east facing terrace, ensuite bathroom, with separate shower, bath, twin basin and WC. LOWER LEVEL Pool machine room, storage room.