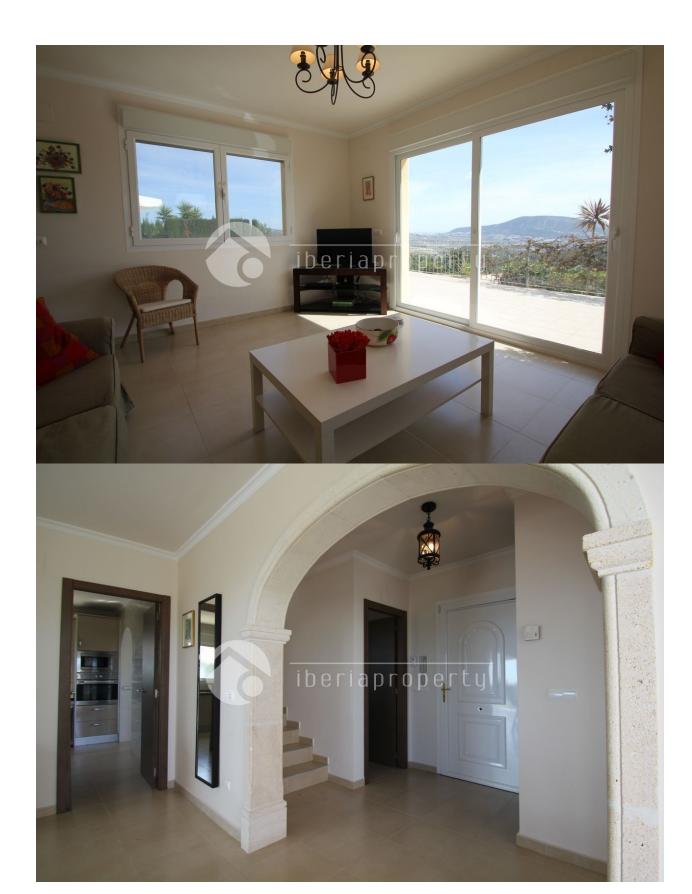

### **BESKRIVELSE**

This corner house at the entrance to Coma de los Frailes is designed and supervised by current British owners. Electric Entrance Gate with Entry Phone. There are two eastern sea views of Moraira and Javea, Montgo to the north and the Bernia to the west. Parking for 2 cars. The house is on two levels and has underfloor heating powered by an Eco friendly heat pump. Solar heating provides hot water. Fully furnished with flat screen TV Mosquito netting. Electric shutters throughout are operated individually or from a central control on each floor. External wall covering is monocapa. Internal floor tiles in sand colour and similar external non-slip tiles. Landscaped garden with watering system. Dry stone walling and galvanized railings. GROUND FLOOR Entrance hall with fitted cupboard leading to Dining Room with double doors to covered outside dining area. Sitting room with double doors to pool terrace. Fully fitted kitchen and utility room with back door. Two double guest rooms with central fans. Shared shower room and twin basins. Cloakroom with W.C., basin and storage cupboard. UPPER FLOOR Generous sized

landing with glass doors to west facing terrace. Master bedroom with air conditioning. Glass doors to east facing terrace, ensuite bathroom, with separate shower, bath, twin basin and WC. LOWER LEVEL Pool machine room, storage room.