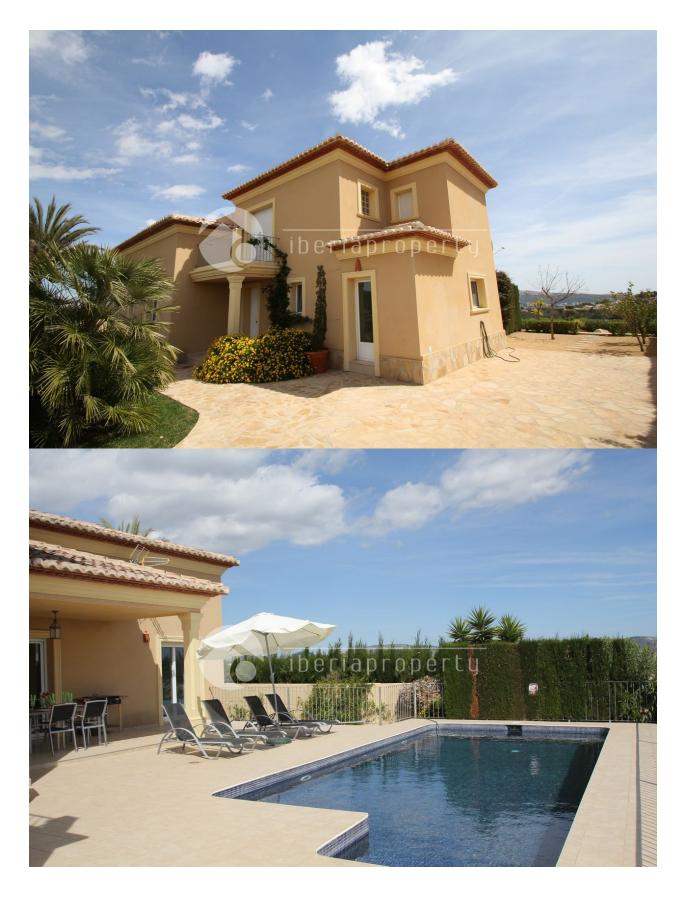

### **BESKRIVELSE**

This corner house at the entrance to Coma de los Frailes is designed and supervised by current British owners. Electric Entrance Gate with Entry Phone. There are two eastern sea views of Moraira and Javea, Montgo to the north and the Bernia to the west. Parking for 2 cars. The house is on two levels and has underfloor heating powered by an Eco friendly heat pump. Solar heating provides hot water. Fully furnished with flat screen TV Mosquito netting. Electric shutters throughout are operated individually or from a central control on each floor. External wall covering is monocapa. Internal floor tiles in sand colour and similar external non-slip tiles. Landscaped garden with watering system. Dry stone walling and galvanized railings. GROUND FLOOR Entrance hall with fitted cupboard leading to Dining Room with double doors to covered outside dining area. Sitting room with double doors to pool terrace. Fully fitted kitchen and utility room with back door. Two double guest rooms with central fans. Shared shower room and twin basins. Cloakroom with W.C., basin and storage cupboard. UPPER FLOOR Generous sized

## **HAGE TERASSER**

- Ooverbygd terasse
- Åpen terasse
- Utebelysning
- Automatisk vanningsystem
- Frukt trær
- Palme trær
- Opparbeidet hage
- Stein murer
- Elektrisk port
- Felles hage

• Bad on suite