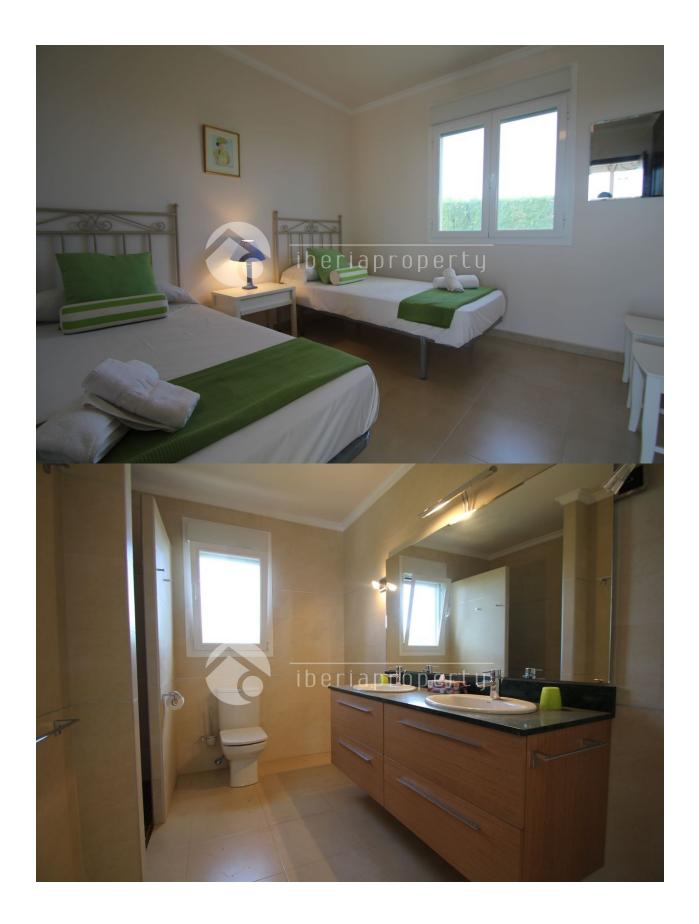

### **BESKRIVELSE**

This corner house at the entrance to Coma de los Frailes is designed and supervised by current British owners. Electric Entrance Gate with Entry Phone. There are two eastern sea views of Moraira and Javea, Montgo to the north and the Bernia to the west. Parking for 2 cars. The house is on two levels and has underfloor heating powered by an Eco friendly heat pump. Solar heating provides hot water. Fully furnished with flat screen TV Mosquito netting. Electric shutters throughout are operated individually or from a central control on each floor. External wall covering is monocapa. Internal floor tiles in sand colour and similar external non-slip tiles. Landscaped garden with watering system. Dry stone walling and galvanized railings. GROUND FLOOR Entrance hall with fitted cupboard leading to Dining Room with double doors to covered outside dining area. Sitting room with double doors to pool terrace. Fully fitted kitchen and utility room with back door. Two double guest rooms with central fans. Shared shower room and twin basins. Cloakroom with W.C., basin and storage cupboard. UPPER FLOOR Generous sized

landing with glass doors to west facing terrace. Master bedroom with air conditioning. Glass doors to east facing terrace, ensuite bathroom, with separate shower, bath, twin basin and WC. LOWER LEVEL Pool machine room, storage room.