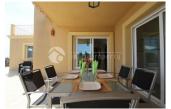

### **BESKRIVELSE**

This corner house at the entrance to Coma de los Frailes is designed and supervised by current British owners. Electric Entrance Gate with Entry Phone. There are two eastern sea views of Moraira and Javea, Montgo to the north and the Bernia to the west. Parking for 2 cars. The house is on two levels and has underfloor heating powered by an Eco friendly heat pump. Solar heating provides hot water. Fully furnished with flat screen TV Mosquito netting. Electric shutters throughout are operated individually or from a central control on each floor. External wall covering is monocapa. Internal floor tiles in sand colour and similar external non-slip tiles. Landscaped garden with watering system. Dry stone walling and galvanized railings. GROUND FLOOR Entrance hall with fitted cupboard leading to Dining Room with double doors to covered outside dining area. Sitting room with double doors to pool terrace. Fully fitted kitchen and utility room with back door. Two double guest rooms with central fans. Shared shower room and twin basins. Cloakroom with W.C., basin and storage cupboard. UPPER FLOOR Generous sized