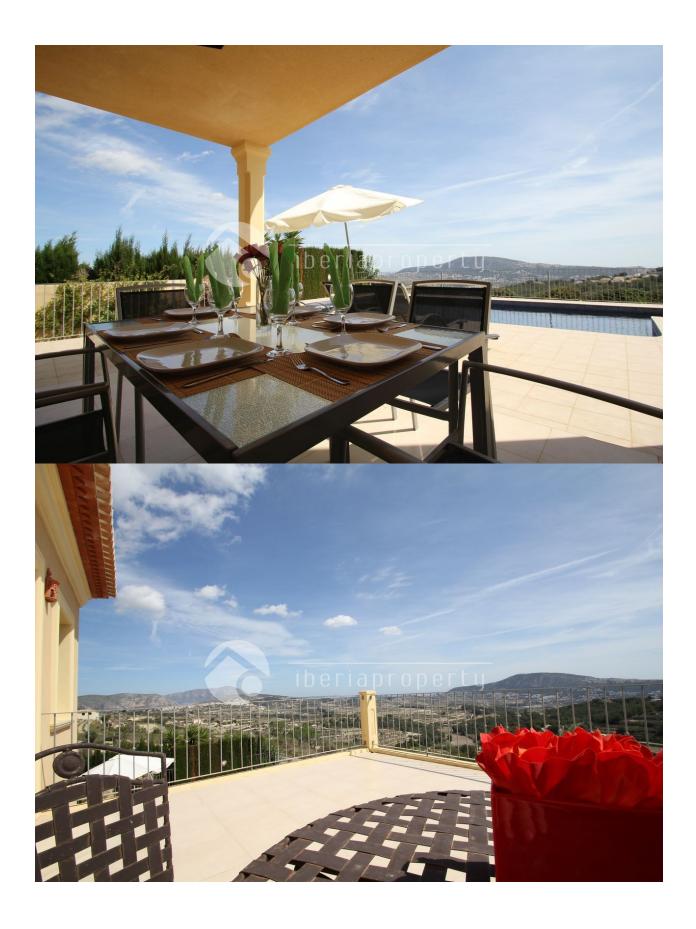

### **BESKRIVELSE**

This corner house at the entrance to Coma de los Frailes is designed and supervised by current British owners. Electric Entrance Gate with Entry Phone. There are two eastern sea views of Moraira and Javea, Montgo to the north and the Bernia to the west. Parking for 2 cars. The house is on two levels and has underfloor heating powered by an Eco friendly heat pump. Solar heating provides hot water. Fully furnished with flat screen TV Mosquito netting. Electric shutters throughout are operated individually or from a central control on each floor. External wall covering is monocapa. Internal floor tiles in sand colour and similar external non-slip tiles. Landscaped garden with watering system. Dry stone walling and galvanized railings. GROUND FLOOR Entrance hall with fitted cupboard leading to Dining Room with double doors to covered outside dining area. Sitting room with double doors to pool terrace. Fully fitted kitchen and utility room with back door. Two double guest rooms with central fans. Shared shower room and twin basins. Cloakroom with W.C., basin and storage cupboard. UPPER FLOOR Generous sized

## **HAGE TERASSER**

- Ooverbygd terasse
- Åpen terasse
- Utebelysning
- Automatisk vanningsystem
- Frukt trær
- Palme trær
- Opparbeidet hage
- Stein murer
- Elektrisk port
- Felles hage

• Bad on suite