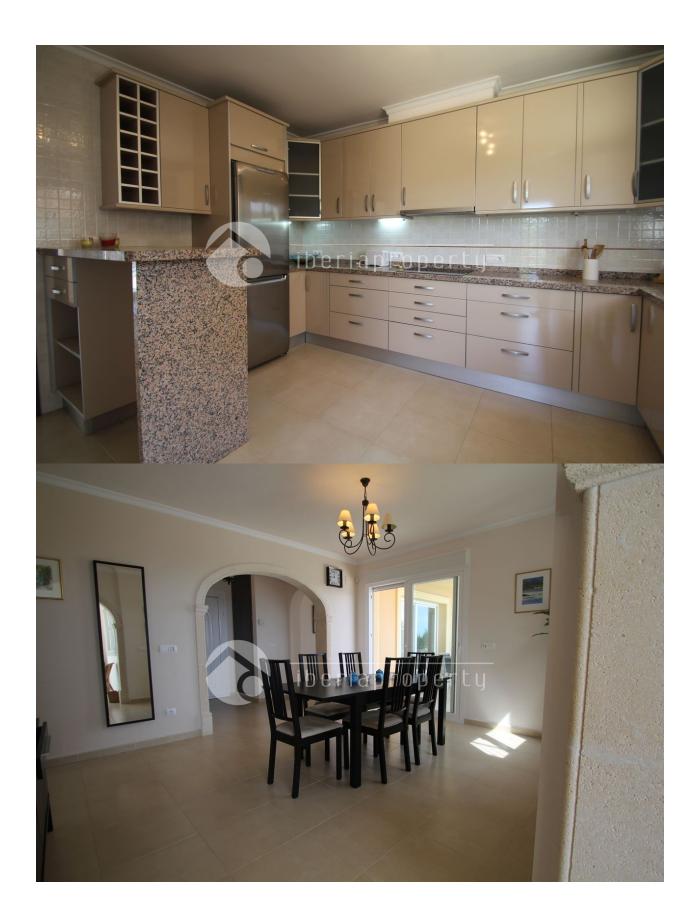

### **BESKRIVELSE**

This corner house at the entrance to Coma de los Frailes is designed and supervised by current British owners. Electric Entrance Gate with Entry Phone. There are two eastern sea views of Moraira and Javea, Montgo to the north and the Bernia to the west. Parking for 2 cars. The house is on two levels and has underfloor heating powered by an Eco friendly heat pump. Solar heating provides hot water. Fully furnished with flat screen TV Mosquito netting. Electric shutters throughout are operated individually or from a central control on each floor. External wall covering is monocapa. Internal floor tiles in sand colour and similar external non-slip tiles. Landscaped garden with watering system. Dry stone walling and galvanized railings. GROUND FLOOR Entrance hall with fitted cupboard leading to Dining Room with double doors to covered outside dining area. Sitting room with double doors to pool terrace. Fully fitted kitchen and utility room with back door. Two double guest rooms with central fans. Shared shower room and twin basins. Cloakroom with W.C., basin and storage cupboard. UPPER FLOOR Generous sized

# **KJØKKEN**

- Lukket kjøkken
- Hvitevarer
- Granit benkeplate