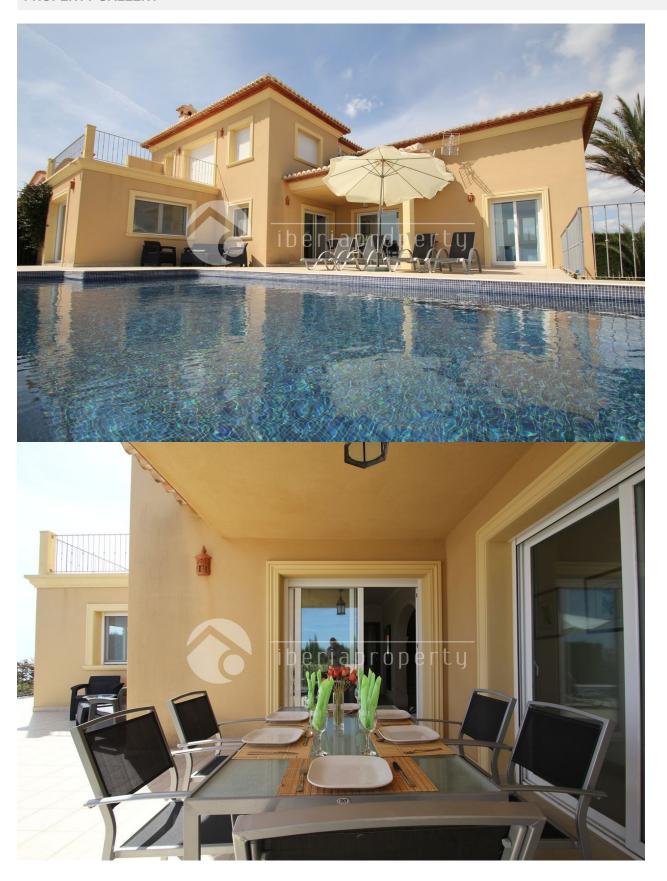

### **BESKRIVELSE**

This corner house at the entrance to Coma de los Frailes is designed and supervised by current British owners. Electric Entrance Gate with Entry Phone. There are two eastern sea views of Moraira and Javea, Montgo to the north and the Bernia to the west. Parking for 2 cars. The house is on two levels and has underfloor heating powered by an Eco friendly heat pump. Solar heating provides hot water. Fully furnished with flat screen TV Mosquito netting. Electric shutters throughout are operated individually or from a central control on each floor. External wall covering is monocapa. Internal floor tiles in sand colour and similar external non-slip tiles. Landscaped garden with watering system. Dry stone walling and galvanized railings. GROUND FLOOR Entrance hall with fitted cupboard leading to Dining Room with double doors to covered outside dining area. Sitting room with double doors to pool terrace. Fully fitted kitchen and utility room with back door. Two double guest rooms with central fans. Shared shower room and twin basins. Cloakroom with W.C., basin and storage cupboard. UPPER FLOOR Generous sized

landing with glass doors to west facing terrace. Master bedroom with air conditioning. Glass doors to east facing terrace, ensuite bathroom, with separate shower, bath, twin basin and WC. LOWER LEVEL Pool machine room, storage room.

## **HAGE TERASSER**

- Ooverbygd terasse
- Åpen terasse
- Utebelysning
- Automatisk vanningsystem
- Frukt trær
- Palme trær
- Opparbeidet hage
- Stein murer
- Elektrisk port
- Felles hage

• Bad on suite