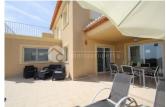

### **BESKRIVELSE**

This corner house at the entrance to Coma de los Frailes is designed and supervised by current British owners. Electric Entrance Gate with Entry Phone. There are two eastern sea views of Moraira and Javea, Montgo to the north and the Bernia to the west. Parking for 2 cars. The house is on two levels and has underfloor heating powered by an Eco friendly heat pump. Solar heating provides hot water. Fully furnished with flat screen TV Mosquito netting. Electric shutters throughout are operated individually or from a central control on each floor. External wall covering is monocapa. Internal floor tiles in sand colour and similar external non-slip tiles. Landscaped garden with watering system. Dry stone walling and galvanized railings. GROUND FLOOR Entrance hall with fitted cupboard leading to Dining Room with double doors to covered outside dining area. Sitting room with double doors to pool terrace. Fully fitted kitchen and utility room with back door. Two double guest rooms with central fans. Shared shower room and twin basins. Cloakroom with W.C., basin and storage cupboard. UPPER FLOOR Generous sized

## **HAGE TERASSER**

- Ooverbygd terasse
- Åpen terasse
- Utebelysning
- Automatisk vanningsystem
- Frukt trær
- Palme trær
- Opparbeidet hage
- Stein murer
- Elektrisk port
- Felles hage

• Bad on suite