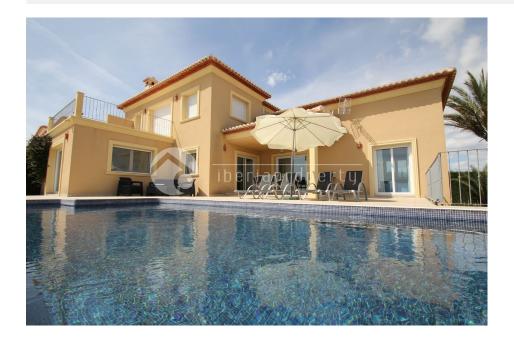

### **BESKRIVELSE**

This corner house at the entrance to Coma de los Frailes is designed and supervised by current British owners. Electric Entrance Gate with Entry Phone. There are two eastern sea views of Moraira and Javea, Montgo to the north and the Bernia to the west. Parking for 2 cars. The house is on two levels and has underfloor heating powered by an Eco friendly heat pump. Solar heating provides hot water. Fully furnished with flat screen TV Mosquito netting. Electric shutters throughout are operated individually or from a central control on each floor. External wall covering is monocapa. Internal floor tiles in sand colour and similar external non-slip tiles. Landscaped garden with watering system. Dry stone walling and galvanized railings. GROUND FLOOR Entrance hall with fitted cupboard leading to Dining Room with double doors to covered outside dining area. Sitting room with double doors to pool terrace. Fully fitted kitchen and utility room with back door. Two double guest rooms with central fans. Shared shower room and twin basins. Cloakroom with W.C., basin and storage cupboard. UPPER FLOOR Generous sized

## **HAGE TERASSER**

- Ooverbygd terasse
- Åpen terasse
- Utebelysning
- Automatisk vanningsystem
- Frukt trær
- Palme trær
- Opparbeidet hage
- Stein murer
- Elektrisk port
- Felles hage

• Bad on suite