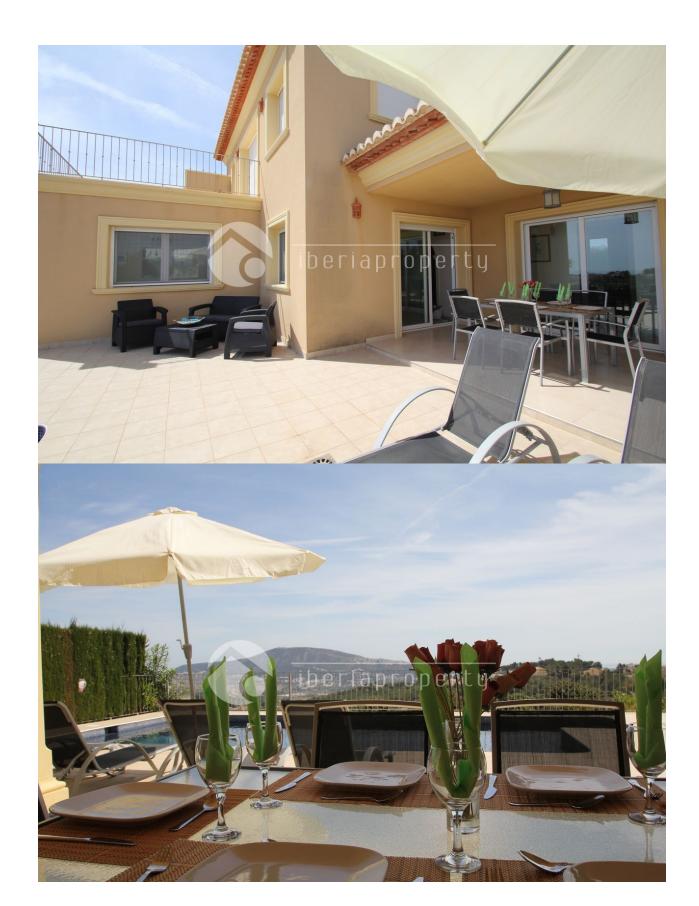

### **BESKRIVELSE**

This corner house at the entrance to Coma de los Frailes is designed and supervised by current British owners. Electric Entrance Gate with Entry Phone. There are two eastern sea views of Moraira and Javea, Montgo to the north and the Bernia to the west. Parking for 2 cars. The house is on two levels and has underfloor heating powered by an Eco friendly heat pump. Solar heating provides hot water. Fully furnished with flat screen TV Mosquito netting. Electric shutters throughout are operated individually or from a central control on each floor. External wall covering is monocapa. Internal floor tiles in sand colour and similar external non-slip tiles. Landscaped garden with watering system. Dry stone walling and galvanized railings. GROUND FLOOR Entrance hall with fitted cupboard leading to Dining Room with double doors to covered outside dining area. Sitting room with double doors to pool terrace. Fully fitted kitchen and utility room with back door. Two double guest rooms with central fans. Shared shower room and twin basins. Cloakroom with W.C., basin and storage cupboard. UPPER FLOOR Generous sized

#### UTSIKT **DISTANSE TIL: ORIENTERING STIL** • Panorama Contemporary Strand: 3 Km South east • Sjø utsikt • Mediterranean Flyplass: 70 Km • Fjell utsikt Sentrum: 3 Km **MØBLER PARKERING NR BILER HOVED BOLIG FLOARING** • Uten møbler : 3

## **HAGE TERASSER**

- Ooverbygd terasse
- Åpen terasse
- Utebelysning
- Automatisk vanningsystem
- Frukt trær
- Palme trær
- Opparbeidet hage
- Stein murer
- Elektrisk port
- Felles hage

• Bad on suite