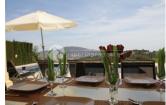

### **BESKRIVELSE**

This corner house at the entrance to Coma de los Frailes is designed and supervised by current British owners. Electric Entrance Gate with Entry Phone. There are two eastern sea views of Moraira and Javea, Montgo to the north and the Bernia to the west. Parking for 2 cars. The house is on two levels and has underfloor heating powered by an Eco friendly heat pump. Solar heating provides hot water. Fully furnished with flat screen TV Mosquito netting. Electric shutters throughout are operated individually or from a central control on each floor. External wall covering is monocapa. Internal floor tiles in sand colour and similar external non-slip tiles. Landscaped garden with watering system. Dry stone walling and galvanized railings. GROUND FLOOR Entrance hall with fitted cupboard leading to Dining Room with double doors to covered outside dining area. Sitting room with double doors to pool terrace. Fully fitted kitchen and utility room with back door. Two double guest rooms with central fans. Shared shower room and twin basins. Cloakroom with W.C., basin and storage cupboard. UPPER FLOOR Generous sized

## **HAGE TERASSER**

- Ooverbygd terasse
- Åpen terasse
- Utebelysning
- Automatisk vanningsystem
- Frukt trær
- Palme trær
- Opparbeidet hage
- Stein murer
- Elektrisk port
- Felles hage

• Bad on suite