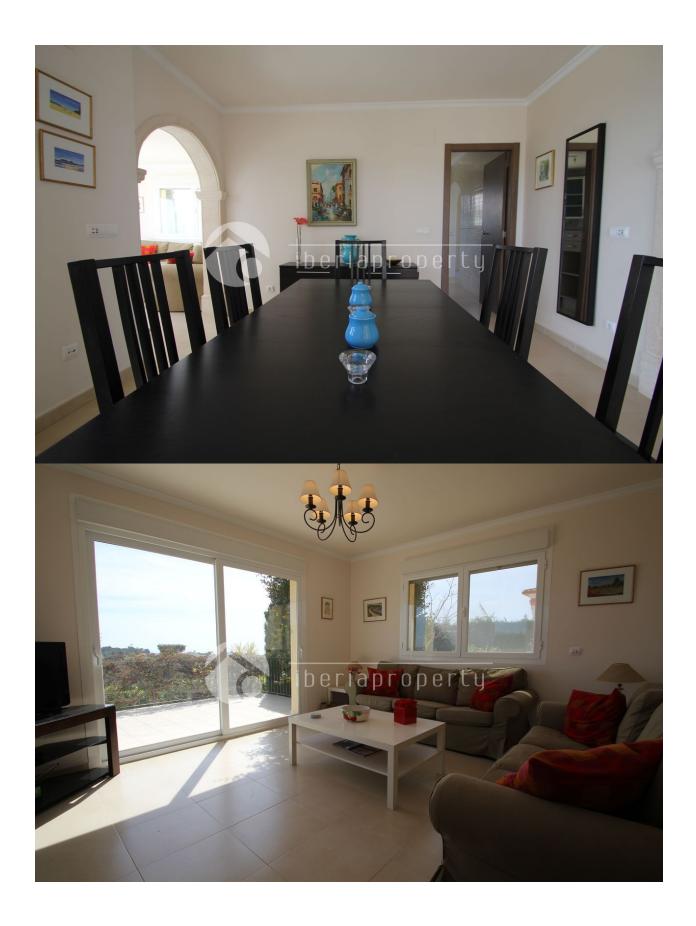

### **BESKRIVELSE**

This corner house at the entrance to Coma de los Frailes is designed and supervised by current British owners. Electric Entrance Gate with Entry Phone. There are two eastern sea views of Moraira and Javea, Montgo to the north and the Bernia to the west. Parking for 2 cars. The house is on two levels and has underfloor heating powered by an Eco friendly heat pump. Solar heating provides hot water. Fully furnished with flat screen TV Mosquito netting. Electric shutters throughout are operated individually or from a central control on each floor. External wall covering is monocapa. Internal floor tiles in sand colour and similar external non-slip tiles. Landscaped garden with watering system. Dry stone walling and galvanized railings. GROUND FLOOR Entrance hall with fitted cupboard leading to Dining Room with double doors to covered outside dining area. Sitting room with double doors to pool terrace. Fully fitted kitchen and utility room with back door. Two double guest rooms with central fans. Shared shower room and twin basins. Cloakroom with W.C., basin and storage cupboard. UPPER FLOOR Generous sized

landing with glass doors to west facing terrace. Master bedroom with air conditioning. Glass doors to east facing terrace, ensuite bathroom, with separate shower, bath, twin basin and WC. LOWER LEVEL Pool machine room, storage room.