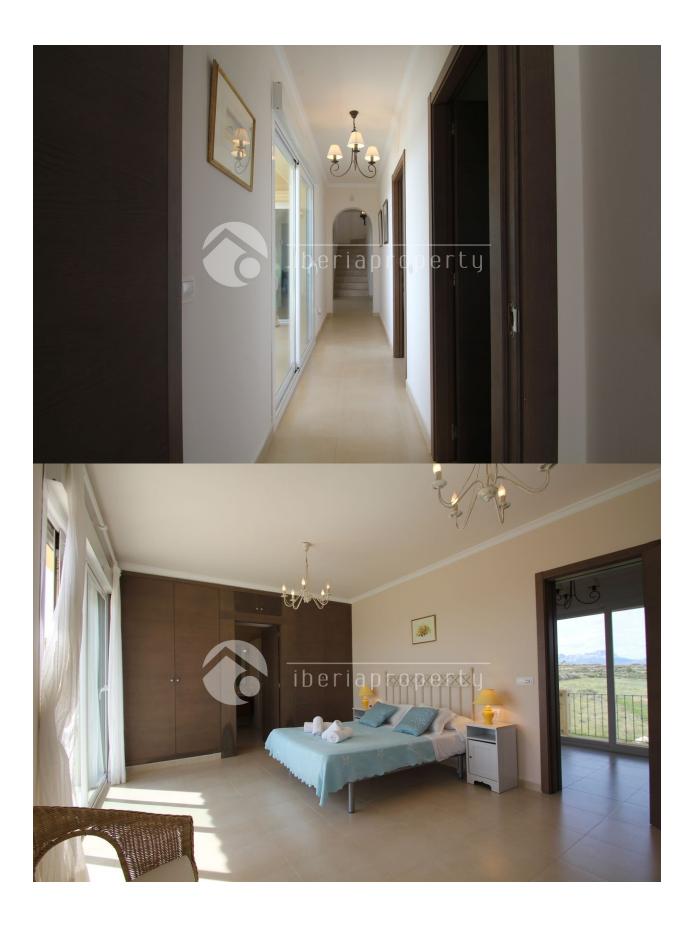

### **BESKRIVELSE**

This corner house at the entrance to Coma de los Frailes is designed and supervised by current British owners. Electric Entrance Gate with Entry Phone. There are two eastern sea views of Moraira and Javea, Montgo to the north and the Bernia to the west. Parking for 2 cars. The house is on two levels and has underfloor heating powered by an Eco friendly heat pump. Solar heating provides hot water. Fully furnished with flat screen TV Mosquito netting. Electric shutters throughout are operated individually or from a central control on each floor. External wall covering is monocapa. Internal floor tiles in sand colour and similar external non-slip tiles. Landscaped garden with watering system. Dry stone walling and galvanized railings. GROUND FLOOR Entrance hall with fitted cupboard leading to Dining Room with double doors to covered outside dining area. Sitting room with double doors to pool terrace. Fully fitted kitchen and utility room with back door. Two double guest rooms with central fans. Shared shower room and twin basins. Cloakroom with W.C., basin and storage cupboard. UPPER FLOOR Generous sized

landing with glass doors to west facing terrace. Master bedroom with air conditioning. Glass doors to east facing terrace, ensuite bathroom, with separate shower, bath, twin basin and WC. LOWER LEVEL Pool machine room, storage room.