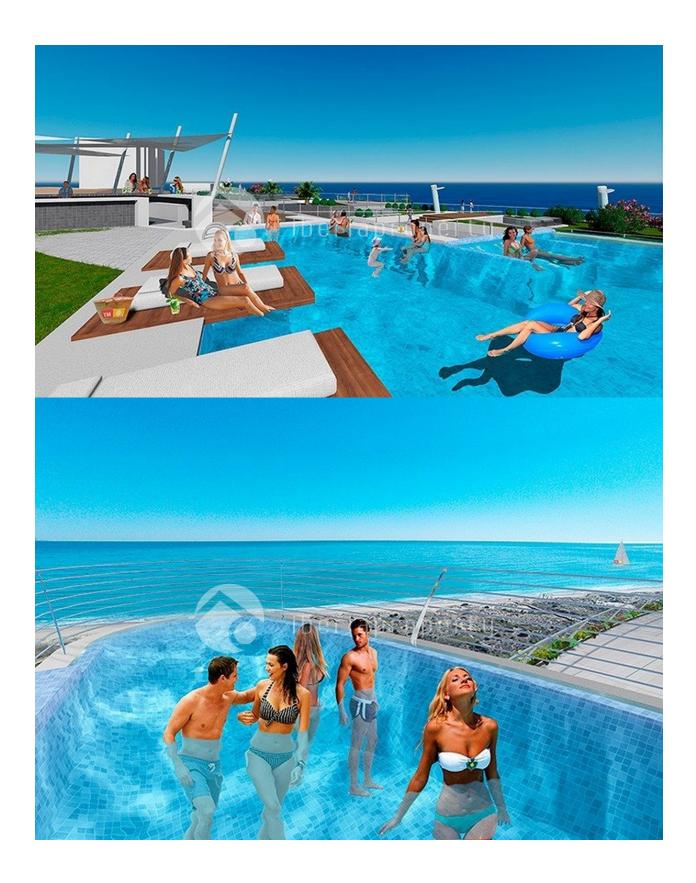

### **BESKRIVELSE**

nfinity View is a unique residential complex on the Costa Blanca. It's unique for its unparalleled sea views and its incredible design. Here you can enjoy a relaxing dip in any of the complex's four swimming pools while communing with the Mediterranean. And you can do this all through the year, as one of the pools and two whirlpools are heated! Sports lovers can enjoy a fully equipped gym, two open-air sports areas with biomechanical devices, a tennis court, a paddle tennis court and another multisports area. And the kids will have lots of fun in the children's play area, both in the water and on dry land! This location is simply outstanding, with over 8km of fine sandy beaches to roam and a broad seafront promenade right outside the estate