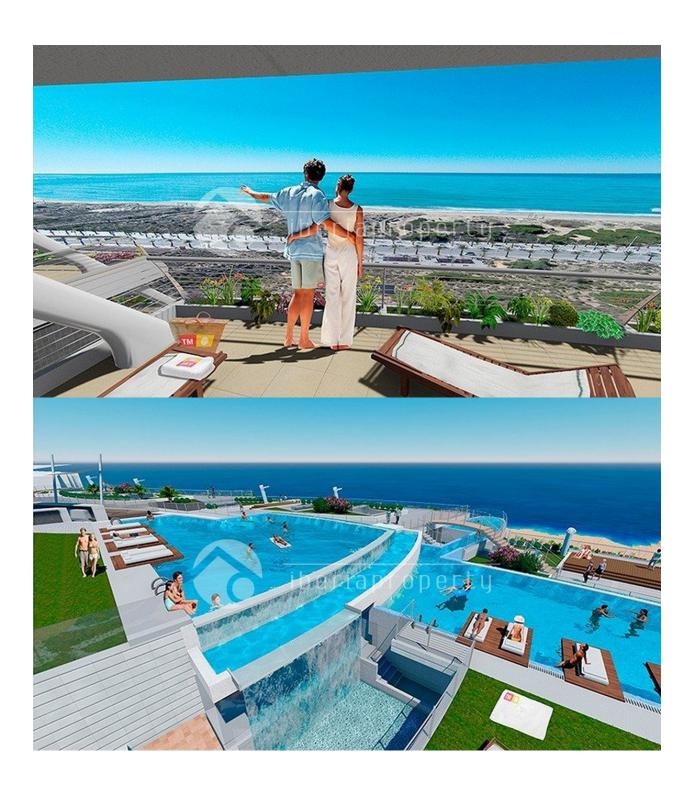

### **BESKRIVELSE**

nfinity View is a unique residential complex on the Costa Blanca. It's unique for its unparalleled sea views and its incredible design. Here you can enjoy a relaxing dip in any of the complex's four swimming pools while communing with the Mediterranean. And you can do this all through the year, as one of the pools and two whirlpools are heated! Sports lovers can enjoy a fully equipped gym, two open-air sports areas with biomechanical devices, a tennis court, a paddle tennis court and another multisports area. And the kids will have lots of fun in the children's play area, both in the water and on dry land! This location is simply outstanding, with over 8km of fine sandy beaches to roam and a broad seafront promenade right outside the estate