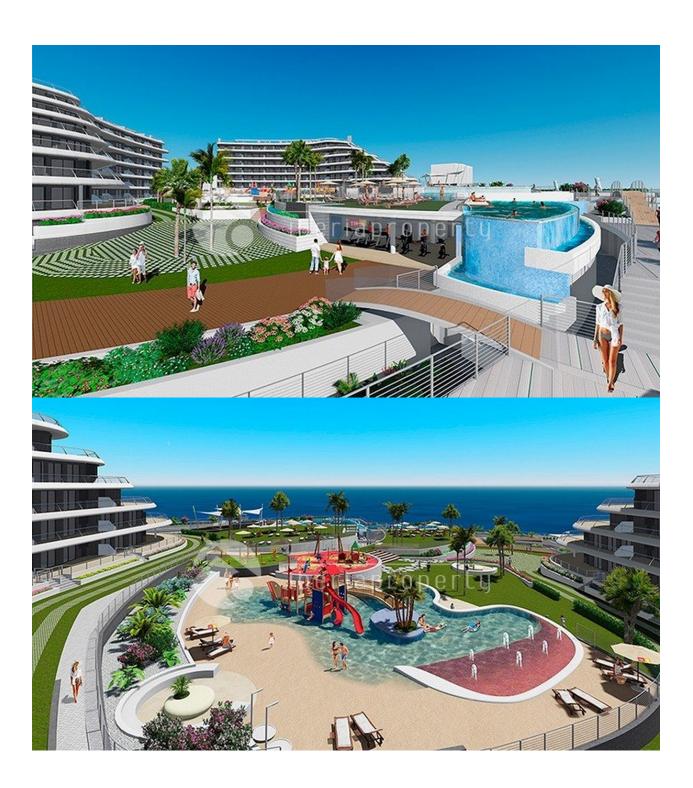

### **BESKRIVELSE**

nfinity View is a unique residential complex on the Costa Blanca. It's unique for its unparalleled sea views and its incredible design. Here you can enjoy a relaxing dip in any of the complex's four swimming pools while communing with the Mediterranean. And you can do this all through the year, as one of the pools and two whirlpools are heated! Sports lovers can enjoy a fully equipped gym, two open-air sports areas with biomechanical devices, a tennis court, a paddle tennis court and another multisports area. And the kids will have lots of fun in the children's play area, both in the water and on dry land! This location is simply outstanding, with over 8km of fine sandy beaches to roam and a broad seafront promenade right outside the estate