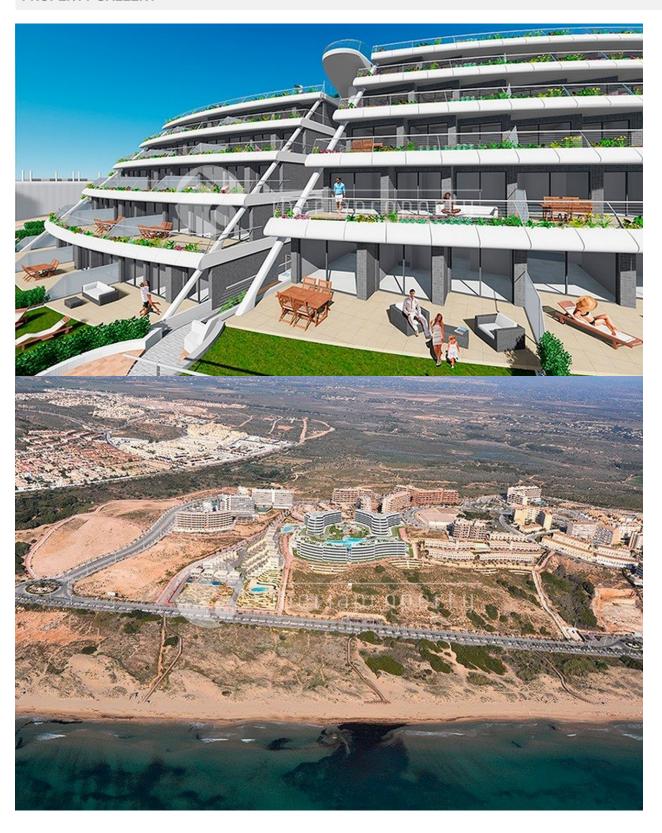

### **BESKRIVELSE**

nfinity View is a unique residential complex on the Costa Blanca. It's unique for its unparalleled sea views and its incredible design. Here you can enjoy a relaxing dip in any of the complex's four swimming pools while communing with the Mediterranean. And you can do this all through the year, as one of the pools and two whirlpools are heated! Sports lovers can enjoy a fully equipped gym, two open-air sports areas with biomechanical devices, a tennis court, a paddle tennis court and another multisports area. And the kids will have lots of fun in the children's play area, both in the water and on dry land! This location is simply outstanding, with over 8km of fine sandy beaches to roam and a broad seafront promenade right outside the estate