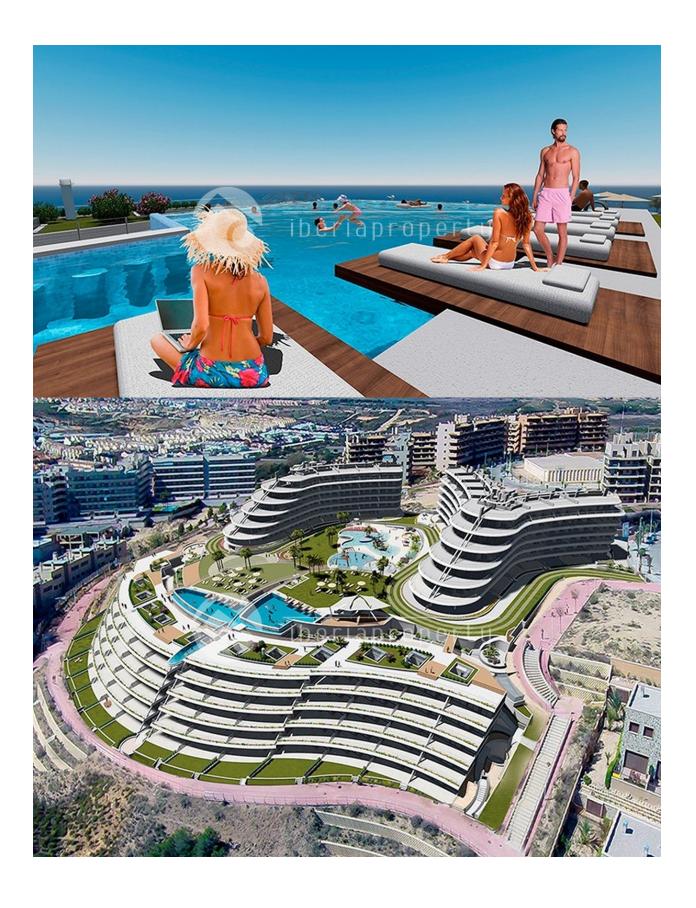

### **BESKRIVELSE**

nfinity View is a unique residential complex on the Costa Blanca. It's unique for its unparalleled sea views and its incredible design. Here you can enjoy a relaxing dip in any of the complex's four swimming pools while communing with the Mediterranean. And you can do this all through the year, as one of the pools and two whirlpools are heated! Sports lovers can enjoy a fully equipped gym, two open-air sports areas with biomechanical devices, a tennis court, a paddle tennis court and another multisports area. And the kids will have lots of fun in the children's play area, both in the water and on dry land! This location is simply outstanding, with over 8km of fine sandy beaches to roam and a broad seafront promenade right outside the estate