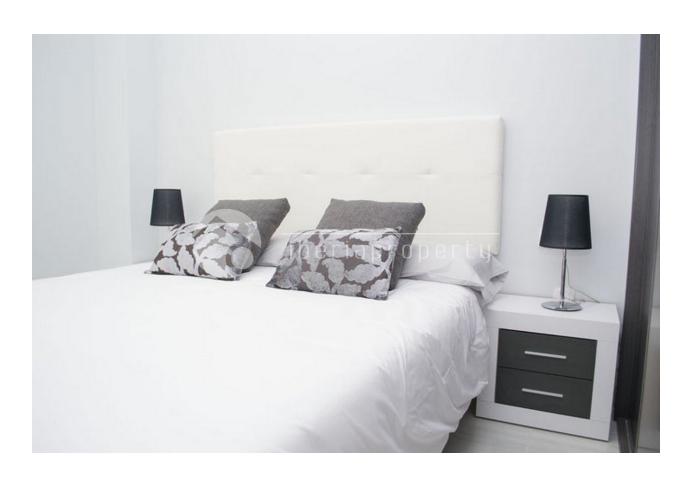

## ALICANTE (ARENALES DEL SOL)

| INFO               |                                    |
|--------------------|------------------------------------|
| PRIS:              | 185.000€                           |
| BOLIG TYPE:        | Leilighet                          |
| STED:              | Alicante<br>(Arenales del Sol<br>) |
| SOVEROM:           | 2                                  |
| Bad:               | 2                                  |
| BOAREAL ( m2<br>): | 107                                |
| TOMT ( m2 ):       | -                                  |
| Terrasse ( m2 ):   | -                                  |
| ÅR:                |                                    |
| ETASJER:           | -                                  |
| MELDING            | -                                  |