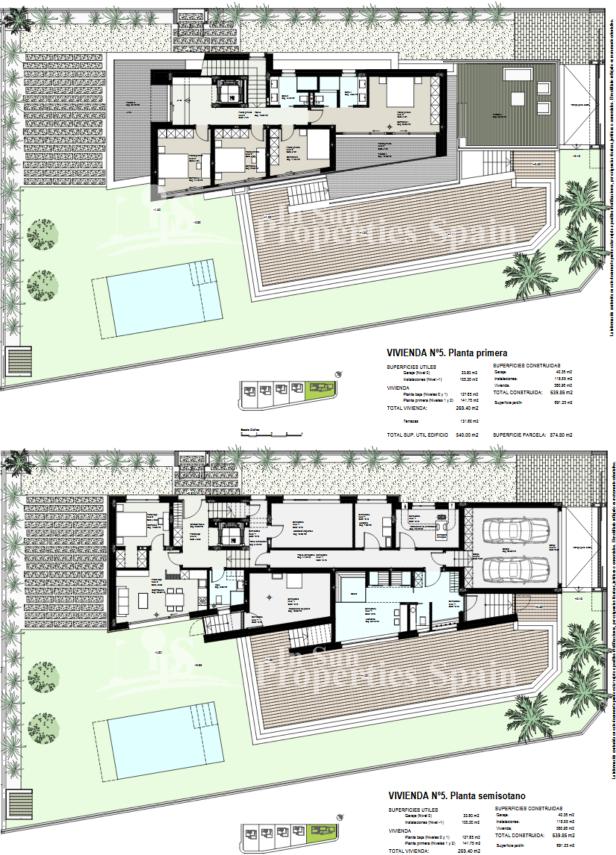

# PROPERTY GALLERY

| SUPERFICIES UTILES             |           | SUPERFICIES CONSTRUIDAS |           |
|--------------------------------|-----------|-------------------------|-----------|
| Garaje (Nivel C)               | 33.80 m2  | Garaja                  | 40.35 m2  |
| Instalaciones (Nivel -1)       | 105.20 mZ | Instalaciones:          | 118.55 m2 |
| VIVIENDA                       |           | Wvierda:                | 380.95 mZ |
| Planta baja (Niveles D y 1)    | 127.65 m2 | TOTAL CONSTRUIDA:       | 539.85 m2 |
| Planta primera (Niveles 1 y 2) | 141.75 m2 | Superiole lardin        | 691.252   |
| TOTAL VIVIENDA:                | 269.40 m2 |                         |           |
| Teracas                        | 131.60 m2 |                         |           |
| TOTAL SUP, UTIL EDIFICIO       | 540.00 m2 | SUPERFICIE PARCELA:     | 874.80 m2 |

| SUPERFICIES UTILES             |           | SUPERFICIES CONSTR  | UIDAB     |
|--------------------------------|-----------|---------------------|-----------|
| Garaje (Nivel C)               | 33.80 m2  | Garaje              | 40.35 mZ  |
| Instalaciones (Nivel -1)       | 105.20 m2 | Instalaciones.      | 118.55 m2 |
| VIVIENDA                       |           | Wviende:            | 380.95 mZ |
| Planta baja (Nivelas D y 1)    | 127.65 m2 | TOTAL CONSTRUIDA:   | 539.85 m2 |
| Plants primers (Niveles 1 y 2) | 141.75 mZ | Supericle jardin    | 691.25 m2 |
| TOTAL VIVIENDA:                | 269.40 m2 |                     |           |
| Teracas                        | 131.60 m2 |                     |           |
| TOTAL SUP. UTIL EDIFICIO       | 540.00 m2 | SUPERFICIE PARCELA: | 874.80 m2 |