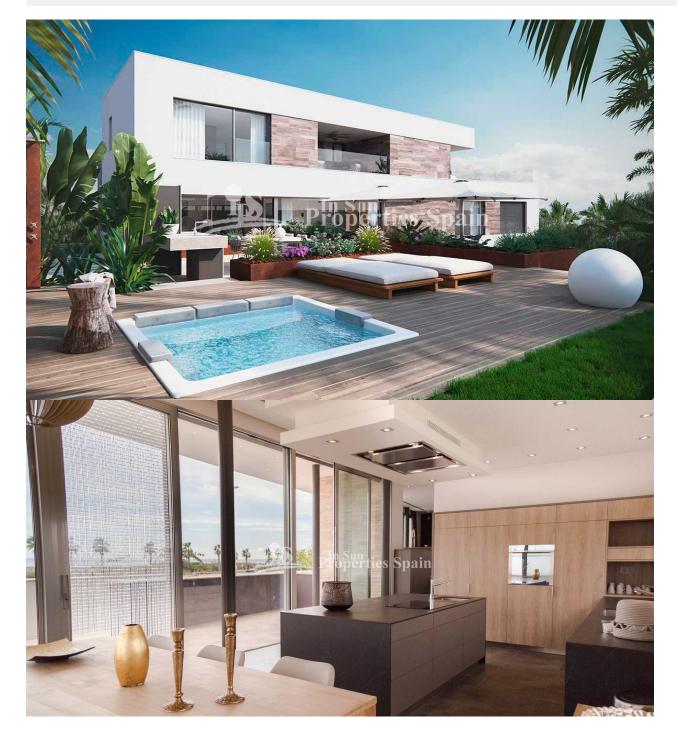

#### BESKRIVELSE

Luxury & Independent beachfront villas at LAS HIGUERICAS BEACH, TORRE DE LA HORADADA. With the design of the villa based on clear lines, cubic and functional, the Swiss architect Massimo di Caudo seeks to break with the traditional housing developments typical of the Spanish coast. A microclimate is extended to each living space thanks to its design and distribution of interior spaces, which together with the thermal and acoustic insulation of the villa, creates a harmonious and comfortable environment, with special emphasis on sustainable and respectful housing with the environment. The villa, built on a plot of 874,80m2, consists of 7bedrooms, 4 of them with panoramic views to the Mediterranean Sea, 2 complete bathrooms, 2 toilets, fully equipped kitchen with appliances, living room with wine cooler and large windows overlooking the exterior. It also has, among other amenities, under floor heating (fan-coil system), air conditioning, lift with five stops, security door with access code, internal motion detectors with alarm and external security cameras, swimming pool with protective cover and heated, a

small SPA with two showers, different terraces to various levels to achieve different environments, a large garden completely finished mechanized access doors, large garage with separate entrance, laundry room and a machine room. Caring for the smallest detail in the finishes, using the highest quality materials, personalized design and luxury without forgetting the maximum comfort, you get the enjoyment of the villa both in summer and in the mild winter, making it livable all around the year. FULLY FURNISHED AND READY TO MOVE IN. The Villas are located 100m from Las Higuericas Beach, in Torre de la Horadada, a paradise in all aspects, where you can enjoy the coastline, the immensity of the Mediterranean sea, the promenade, refreshing baths in the sea, water sports, sailing, surfing, snorkeling... 5 minutes from Torre de la Horadada's port and 10 minutes from San Pedro del Pinatar's port, the best restaurants where you can enjoy the best Mediterranean gastronomy. Not to forget the proximity of the AP7 Motorway that connects our residential with two airports with international destinations, 15 km from San Javier and 75 km from Altet, Alicante. The nearest town to the area where the promotion is located is the Pilar de la Horadada, 1 km away, a quiet village that has all kinds of services, schools, health centers, police, pharmacies, etc. There are also two shopping areas, Dos Mares shopping center in San Javier, 5 minutes by car and La Zenia Boulevard, in Orihuela Costa 15 minutes by car.