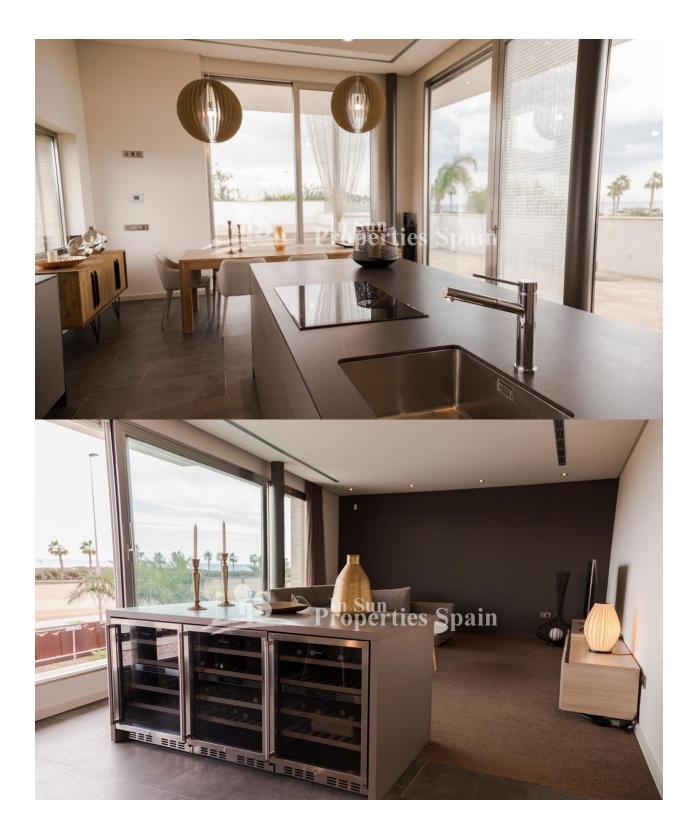

#### BESKRIVELSE

Luxury & Independent beachfront villas at LAS HIGUERICAS BEACH, TORRE DE LA HORADADA. With the design of the villa based on clear lines, cubic and functional, the Swiss architect Massimo di Caudo seeks to break with the traditional housing developments typical of the Spanish coast. A microclimate is extended to each living space thanks to its design and distribution of interior spaces, which together with the thermal and acoustic insulation of the villa, creates a harmonious and comfortable environment, with special emphasis on sustainable and respectful housing with the environment. The villa, built on a plot of 874,80m2, consists of 7bedrooms, 4 of them with panoramic views to the Mediterranean Sea, 2 complete bathrooms, 2 toilets, fully equipped kitchen with appliances, living room with wine cooler and large windows overlooking the exterior. It also has, among other amenities, under floor heating (fan-coil system), air conditioning, lift with five stops, security door with access code, internal motion detectors with alarm and external security cameras, swimming pool with protective cover and heated, a

small SPA with two showers, different terraces to various levels to achieve different environments, a large garden completely finished mechanized access doors, large garage with separate entrance, laundry room and a machine room. Caring for the smallest detail in the finishes, using the highest quality materials, personalized design and luxury without forgetting the maximum comfort, you get the enjoyment of the villa both in summer and in the mild winter, making it livable all around the year. FULLY FURNISHED AND READY TO MOVE IN. The Villas are located 100m from Las Higuericas Beach, in Torre de la Horadada, a paradise in all aspects, where you can enjoy the coastline, the immensity of the Mediterranean sea, the promenade, refreshing baths in the sea, water sports, sailing, surfing, snorkeling... 5 minutes from Torre de la Horadada's port and 10 minutes from San Pedro del Pinatar's port, the best restaurants where you can enjoy the best Mediterranean gastronomy. Not to forget the proximity of the AP7 Motorway that connects our residential with two airports with international destinations, 15 km from San Javier and 75 km from Altet, Alicante. The nearest town to the area where the promotion is located is the Pilar de la Horadada, 1 km away, a quiet village that has all kinds of services, schools, health centers, police, pharmacies, etc. There are also two shopping areas, Dos Mares shopping center in San Javier, 5 minutes by car and La Zenia Boulevard, in Orihuela Costa 15 minutes by car.