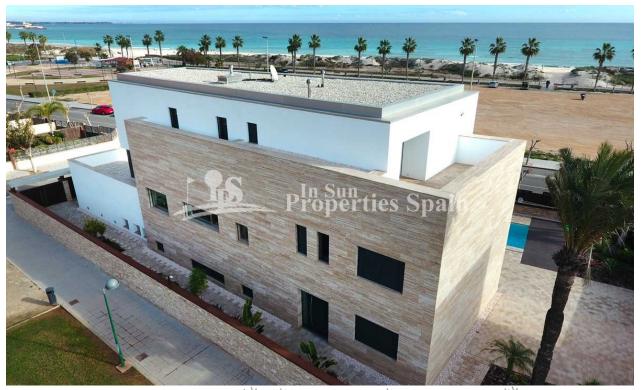

#### BESKRIVELSE

Luxury & Independent beachfront villas at LAS HIGUERICAS BEACH, TORRE DE LA HORADADA. With the design of the villa based on clear lines, cubic and functional, the Swiss architect Massimo di Caudo seeks to break with the traditional housing developments typical of the Spanish coast. A microclimate is extended to each living space thanks to its design and distribution of interior spaces, which together with the thermal and acoustic insulation of the villa, creates a harmonious and comfortable environment, with special emphasis on sustainable and respectful housing with the environment. The villa, built on a plot of 874,80m2, consists of 7bedrooms, 4 of them with panoramic views to the Mediterranean Sea, 2 complete bathrooms, 2 toilets, fully equipped kitchen with appliances, living room with wine cooler and large windows overlooking the exterior. It also has, among other amenities, under floor heating (fan-coil system), air conditioning, lift with five stops, security door with access code, internal motion detectors with alarm and external security cameras, swimming pool with protective cover and heated, a

small SPA with two showers, different terraces to various levels to achieve different environments, a large garden completely finished mechanized access doors, large garage with separate entrance, laundry room and a machine room. Caring for the smallest detail in the finishes, using the highest quality materials, personalized design and luxury without forgetting the maximum comfort, you get the enjoyment of the villa both in summer and in the mild winter, making it livable all around the year. FULLY FURNISHED AND READY TO MOVE IN. The Villas are located 100m from Las Higuericas Beach, in Torre de la Horadada, a paradise in all aspects, where you can enjoy the coastline, the immensity of the Mediterranean sea, the promenade, refreshing baths in the sea, water sports, sailing, surfing, snorkeling... 5 minutes from Torre de la Horadada's port and 10 minutes from San Pedro del Pinatar's port, the best restaurants where you can enjoy the best Mediterranean gastronomy. Not to forget the proximity of the AP7 Motorway that connects our residential with two airports with international destinations, 15 km from San Javier and 75 km from Altet, Alicante. The nearest town to the area where the promotion is located is the Pilar de la Horadada, 1 km away, a quiet village that has all kinds of services, schools, health centers, police, pharmacies, etc. There are also two shopping areas, Dos Mares shopping center in San Javier, 5 minutes by car and La Zenia Boulevard, in Orihuela Costa 15 minutes by car.