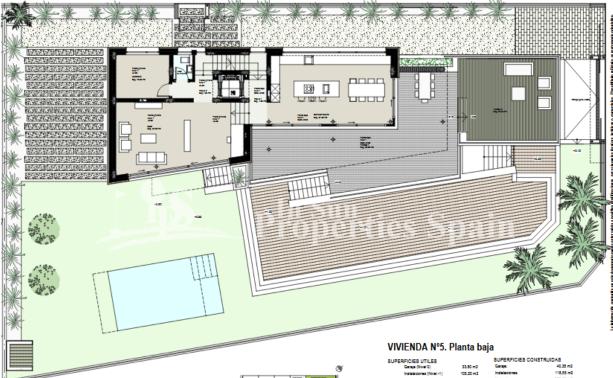

# PROPERTY GALLERY

| SUPERFICIES UTILES             |           | SUPERFICIES CONSTRUIDAS |           |
|--------------------------------|-----------|-------------------------|-----------|
| Garaje (Nivel C)               | 33.80 m2  | Garaja                  | 40.35 m2  |
| Instalaciones (Nivel -1)       | 105.20 mZ | Instalaciones:          | 118.55 m2 |
| VIVIENDA                       |           | Wvierda:                | 380.95 mZ |
| Planta baja (Niveles D y 1)    | 127.65 m2 | TOTAL CONSTRUIDA:       | 539.85 m2 |
| Planta primera (Niveles 1 y 2) | 141.75 m2 | Superiole lardin        | 691.252   |
| TOTAL VIVIENDA:                | 269.40 m2 |                         |           |
| Teracas                        | 131.60 m2 |                         |           |
| TOTAL SUP, UTIL EDIFICIO       | 540.00 m2 | SUPERFICIE PARCELA:     | 874.80 m2 |

| SUPERFICIES UTILES             |           | SUPERFICIES CONSTR  | UIDAB     |
|--------------------------------|-----------|---------------------|-----------|
| Garaje (Nivel C)               | 33.80 m2  | Garaje              | 40.35 mZ  |
| Instalaciones (Nivel -1)       | 105.20 m2 | Instalaciones.      | 118.55 m2 |
| VIVIENDA                       |           | Wviende:            | 380.95 mZ |
| Planta baja (Nivelas D y 1)    | 127.65 m2 | TOTAL CONSTRUIDA:   | 539.85 m2 |
| Plants primers (Niveles 1 y 2) | 141.75 mZ | Supericle jardin    | 691.25 m2 |
| TOTAL VIVIENDA:                | 269.40 m2 |                     |           |
| Teracas                        | 131.60 m2 |                     |           |
| TOTAL SUP. UTIL EDIFICIO       | 540.00 m2 | SUPERFICIE PARCELA: | 874.80 m2 |