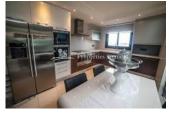

REF: # 4503 SAN MIGUEL (SAN MIGUEL)



| INFO             |                            |
|------------------|----------------------------|
| PRIS:            | 699.000€                   |
| BOLIG TYPE:      | Villa                      |
| STED:            | San Miguel<br>(San Miguel) |
| SOVEROM:         | 4                          |
| Bad:             | 4                          |
| BOAREAL ( m2 ):  | 353                        |
| TOMT ( m2 ):     | 382                        |
| Terrasse ( m2 ): | -                          |
| ÅR:              |                            |
| ETASJER:         | -                          |
| MELDING          | -                          |









## BESKRIVELSE

The stunning views of this development `BELLA VISTA', SAN MIGUEL DE SALINAS make it unique in the area, from its windows you can see both the salt flats and the sea. In front of the native forest conservation area you can enjoy the tranquility and nature and just minutes from all amenities. This is a KEY READY Luxury 193m2 villa with 4 bedrooms and 4 bathrooms, private pool on the 382m2 plot, terrace on the first floor also an incredible solarium. The villa has a 160m2 basement and comes complete with underfloor heating throughout, White goods, Lighting and Curtains. In fase II the same model of Villa starts from €749,000. \*Ask us about other models available at this stunning development. The village of San Miguel de Salinas sits on a hill above the pink Laguna de Torrev