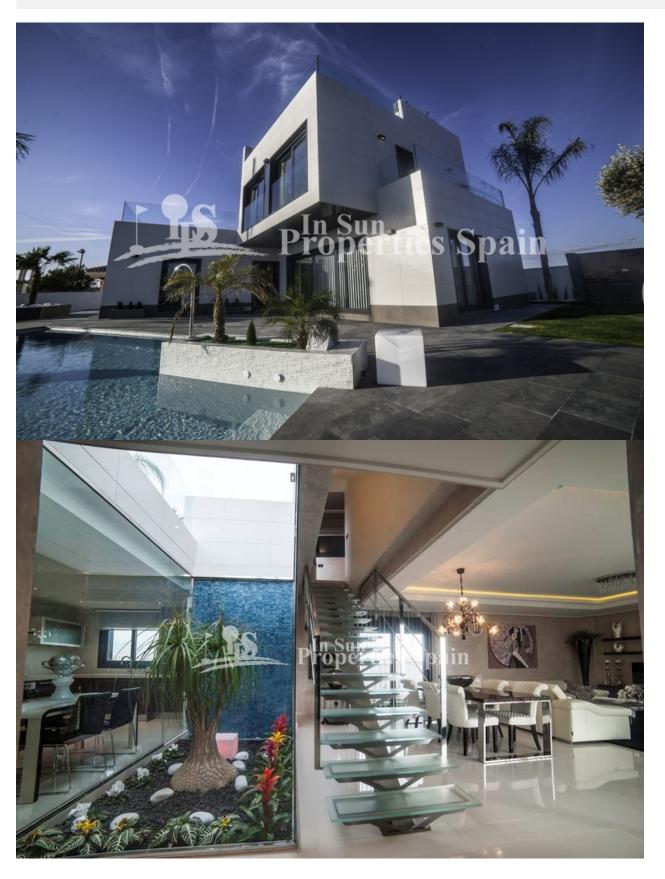

## BESKRIVELSE

The stunning views of this development `BELLA VISTA', SAN MIGUEL DE SALINAS make it unique in the area, from its windows you can see both the salt flats and the sea. In front of the native forest conservation area you can enjoy the tranquility and nature and just minutes from all amenities. This is a KEY READY Luxury 193m2 villa with 4 bedrooms and 4 bathrooms, private pool on the 382m2 plot, terrace on the first floor also an incredible solarium. The villa has a 160m2 basement and comes complete with underfloor heating throughout, White goods, Lighting and Curtains. In fase II the same model of Villa starts from €749,000. \*Ask us about other models available at this stunning development. The village of San Miguel de Salinas sits on a hill above the pink Laguna de Torrevieja and offers impressive views over the countryside to this working lake with its salt piles. It is a quaint inland village with a traditional church square, a municipal open air swimming pool for use during the summer and a busy street market every week. The popular Orihuela Costa beaches are only 10 minutes drive away. rom San Miguel de Salinas, there is an easily access to the motorway of the AP7 . This motorway connects Alicante -