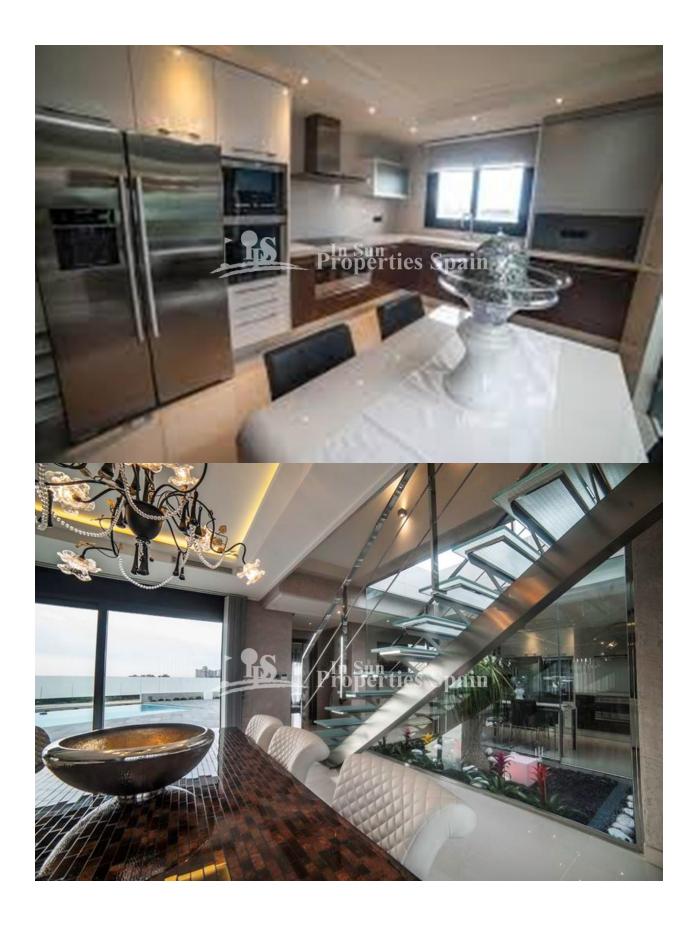

## BESKRIVELSE

The stunning views of this development `BELLA VISTA', SAN MIGUEL DE SALINAS make it unique in the area, from its windows you can see both the salt flats and the sea. In front of the native forest conservation area you can enjoy the tranquility and nature and just minutes from all amenities. This is a KEY READY Luxury 193m2 villa with 4 bedrooms and 4 bathrooms, private pool on the 382m2 plot, terrace on the first floor also an incredible solarium. The villa has a 160m2 basement and comes complete with underfloor heating throughout, White goods, Lighting and Curtains. In fase II the same model of Villa starts from €749,000. \*Ask us about other models available at this stunning development. The village of San Miguel de Salinas sits on a hill above the pink Laguna de Torrevieja and offers impressive views over the countryside to this working lake with its salt piles. It is a quaint inland village with a traditional church square, a municipal open air swimming pool for use during the summer and a busy street market every week. The popular Orihuela Costa beaches are only 10 minutes drive away. rom San Miguel de Salinas, there is an easily access to the motorway of the AP7 . This motorway connects Alicante -

## **KJØKKEN**

• Uten møbler

- Åpent kjøkken
- Hvitevarer
- Granit benkeplate