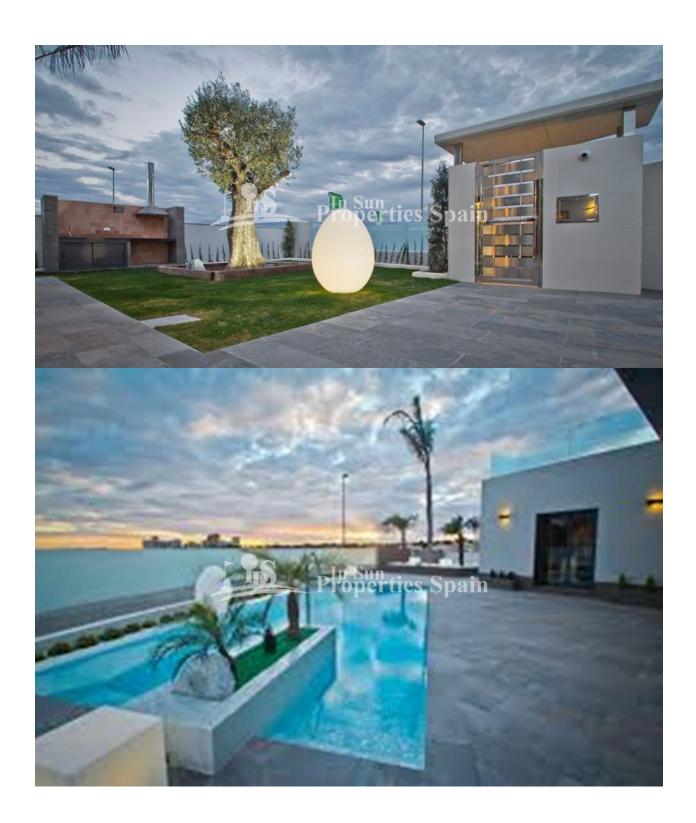

## BESKRIVELSE

The stunning views of this development `BELLA VISTA', SAN MIGUEL DE SALINAS make it unique in the area, from its windows you can see both the salt flats and the sea. In front of the native forest conservation area you can enjoy the tranquility and nature and just minutes from all amenities. This is a KEY READY Luxury 193m2 villa with 4 bedrooms and 4 bathrooms, private pool on the 382m2 plot, terrace on the first floor also an incredible solarium. The villa has a 160m2 basement and comes complete with underfloor heating throughout, White goods, Lighting and Curtains. In fase II the same model of Villa starts from €749,000. \*Ask us about other models available at this stunning development. The village of San Miguel de Salinas sits on a hill above the pink Laguna de Torrevieja and offers impressive views over the countryside to this working lake with its salt piles. It is a quaint inland village with a traditional church square, a municipal open air swimming pool for use during the summer and a busy street market every week. The popular Orihuela Costa beaches are only 10 minutes drive away. rom San Miguel de Salinas, there is an easily access to the motorway of the AP7 . This motorway connects Alicante -

## **HAGE TERASSER**

: 1

- Ooverbygd terasseÅpen terasse
- Opparbeidet hage
- Stein murer
- Privat hage