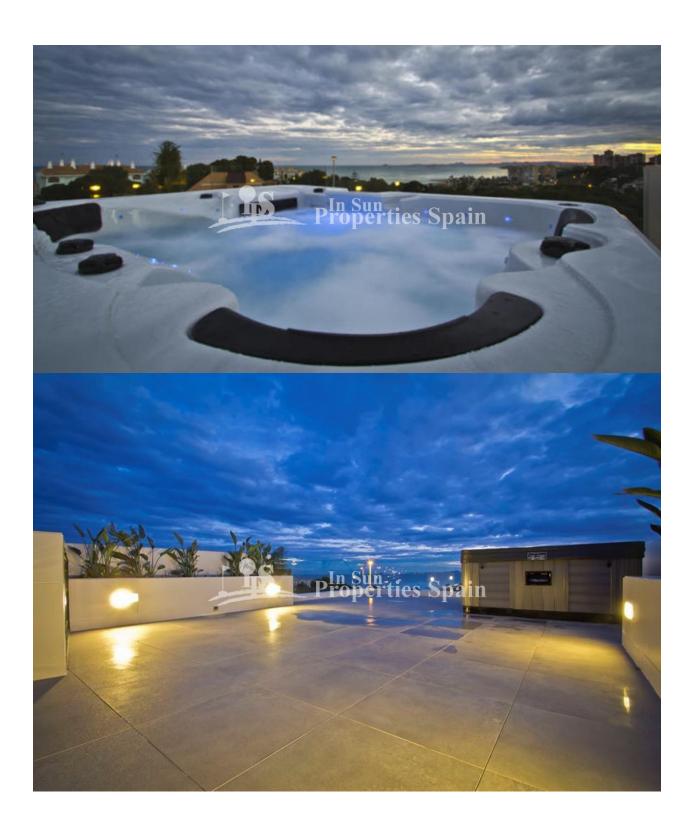

## BESKRIVELSE

The stunning views of this development `BELLA VISTA', SAN MIGUEL DE SALINAS make it unique in the area, from its windows you can see both the salt flats and the sea. In front of the native forest conservation area you can enjoy the tranquility and nature and just minutes from all amenities. This is a KEY READY Luxury 193m2 villa with 4 bedrooms and 4 bathrooms, private pool on the 382m2 plot, terrace on the first floor also an incredible solarium. The villa has a 160m2 basement and comes complete with underfloor heating throughout, White goods, Lighting and Curtains. In fase II the same model of Villa starts from €749,000. \*Ask us about other models available at this stunning development. The village of San Miguel de Salinas sits on a hill above the pink Laguna de Torrevieja and offers impressive views over the countryside to this working lake with its salt piles. It is a quaint inland village with a traditional church square, a municipal open air swimming pool for use during the summer and a busy street market every week. The popular Orihuela Costa beaches are only 10 minutes drive away. rom San Miguel de Salinas, there is an easily access to the motorway of the AP7 . This motorway connects Alicante -