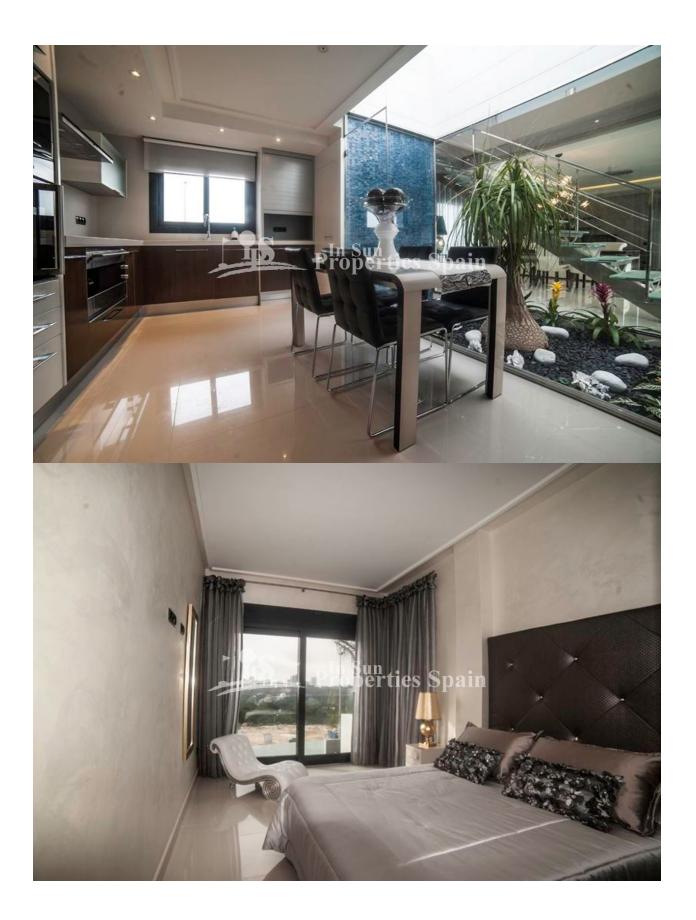

## BESKRIVELSE

The stunning views of this development `BELLA VISTA', SAN MIGUEL DE SALINAS make it unique in the area, from its windows you can see both the salt flats and the sea. In front of the native forest conservation area you can enjoy the tranquility and nature and just minutes from all amenities. This is a KEY READY Luxury 193m2 villa with 4 bedrooms and 4 bathrooms, private pool on the 382m2 plot, terrace on the first floor also an incredible solarium. The villa has a 160m2 basement and comes complete with underfloor heating throughout, White goods, Lighting and Curtains. In fase II the same model of Villa starts from €749,000. \*Ask us about other models available at this stunning development. The village of San Miguel de Salinas sits on a hill above the pink Laguna de Torrevieja and offers impressive views over the countryside to this working lake with its salt piles. It is a quaint inland village with a traditional church square, a municipal open air swimming pool for use during the summer and a busy street market every week. The popular Orihuela Costa beaches are only 10 minutes drive away. rom San Miguel de Salinas, there is an easily access to the motorway of the AP7 . This motorway connects Alicante -