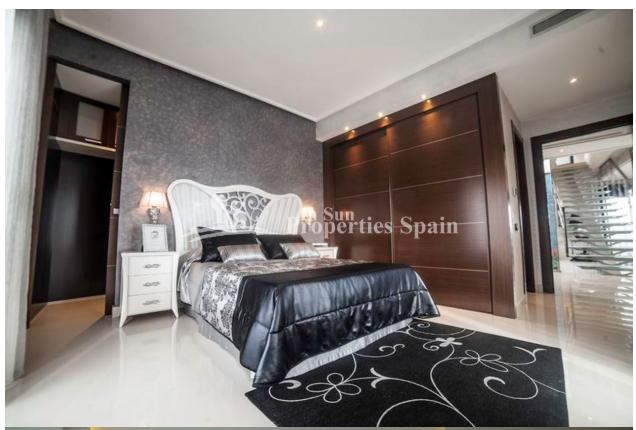

REF: # 4503 SAN MIGUEL (SAN MIGUEL)

| INFO             |                            |
|------------------|----------------------------|
| PRIS:            | 699.000€                   |
| BOLIG TYPE:      | Villa                      |
| STED:            | San Miguel<br>(San Miguel) |
| SOVEROM:         | 4                          |
| Bad:             | 4                          |
| BOAREAL ( m2 ):  | 353                        |
| TOMT ( m2 ):     | 382                        |
| Terrasse ( m2 ): | -                          |
| ÅR:              |                            |
| ETASJER:         | -                          |
| MELDING          | -                          |