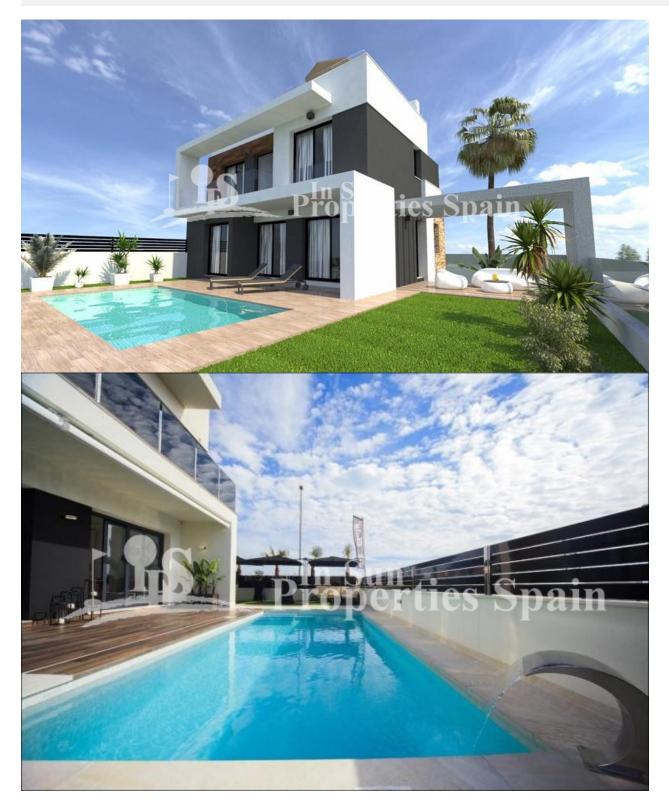

#### BESKRIVELSE

**REF: # 4528** 

The residential in LOMAS DE CABO ROIG consists of 22 independent villas with private pool and private parking space. The villas are composed of two models of housing; NARVI of 194m2 on a 238m2 plot, 3 bedrooms, 3 bathrooms of which 2 of them are ensuite, 10m2 BBQ zone and 50m2 basement from 460,000€ and the model JANO with 201,84 m2, 3 bedrooms, 3 bathrooms of which 2 are ensuite from 455,000€. All properties have their own pool and the possibility of basement with one bedroom and bathroom. With delivery in 2 - 4 months, the Villas include interior and exterior light pack, air conditioning on the first floor, BOSCH appliance pack for the kitchen. The Villas are fully ready to move into and delivery dates are 2 to 4 months. Materials used in the construction are of the HIGHEST QUALITY. Easily accessed via the N332 Coastal Road and AP7 Highway; this location has an array of amenities on hand and is close to the NEW Zenia Boulevard commercial centre with 150 shops, bars and restaurants and just 2km from the sandy beaches of the Orihuela Costa. For Golfers, there are