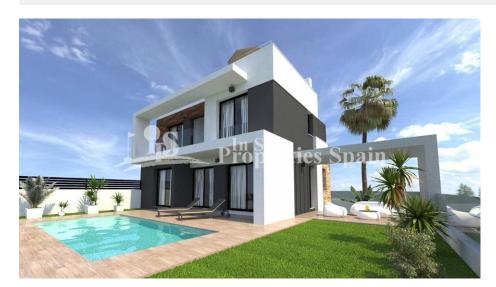

#### BESKRIVELSE

**REF: # 4528** 

The residential in LOMAS DE CABO ROIG consists of 22 independent villas with private pool and private parking space. The villas are composed of two models of housing; NARVI of 194m2 on a 238m2 plot, 3 bedrooms, 3 bathrooms of which 2 of them are ensuite, 10m2 BBQ zone and 50m2 basement from 460,000€ and the model JANO with 201,84 m2, 3 bedrooms, 3 bathrooms of which 2 are ensuite from 455,000€. All properties have their own pool and the possibility of basement with one bedroom and bathroom. With delivery in 2 - 4 months, the Villas include interior and exterior light pack, air conditioning on the first floor, BOSCH appliance pack for the kitchen. The Villas are fully ready to move into and delivery dates are 2 to 4 months. Materials used in the construction are of the HIGHEST QUALITY. Easily accessed via the N332 Coastal Road and AP7 Highway; this location has an array of amenities on hand and is close to the NEW Zenia Boulevard commercial centre with 150 shops, bars and restaurants and just 2km from the sandy beaches of the Orihuela Costa. For Golfers, there are