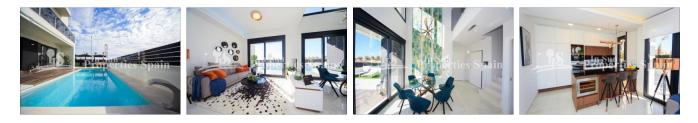

#### BESKRIVELSE

**REF: # 4528** 

The residential in LOMAS DE CABO ROIG consists of 22 independent villas with private pool and private parking space. The villas are composed of two models of housing; NARVI of 194m2 on a 238m2 plot, 3 bedrooms, 3 bathrooms of which 2 of them are ensuite, 10m2 BBQ zone and 50m2 basement from 460,000€ and the model JANO with 201,84 m2, 3 bedrooms, 3 bathrooms of which 2 are ensuite from 455,000€. All properties have their own pool and the possibility of basement with one bedroom and bathroom. With delivery in 2 - 4 months, the Villas include interior and exterior light pack, air conditioning on the first floor, BOSCH appliance pack for the kitchen. The Villas are fully ready to move into and delivery dates are 2 to 4 months. Materials used in the construction are of the HIGHEST QUALITY. Easily accessed via the N332 Coastal Road and AP7 Highway; this location has an array of amenities on hand and is close to the NEW Zenia Boulevard commercial centre with 150 shops, bars and restaurants and just 2km from the sandy beaches of the Orihuela Costa. For Golfers, there are