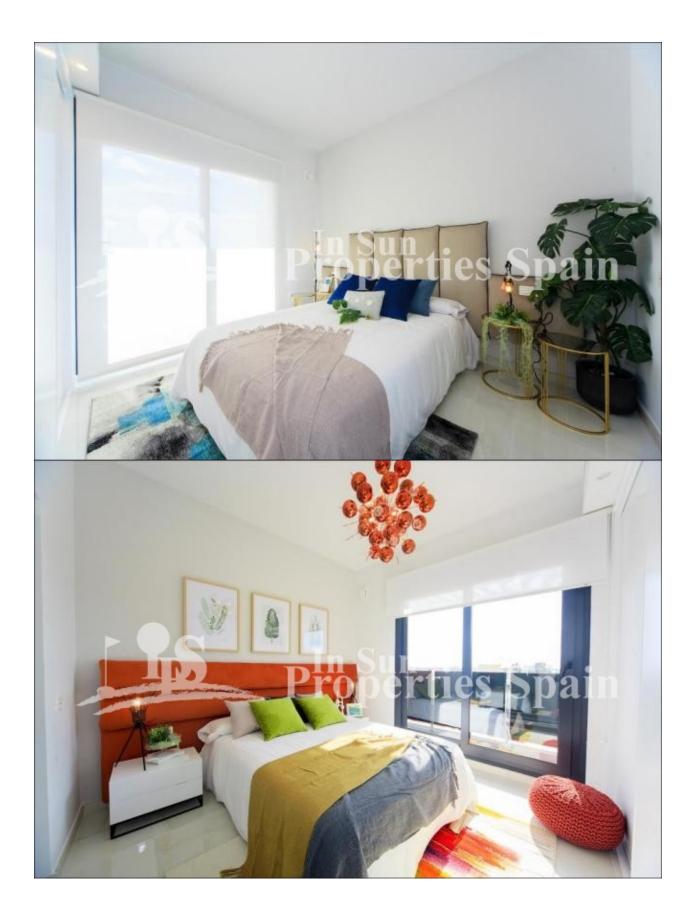

#### BESKRIVELSE

**REF: # 4528** 

The residential in LOMAS DE CABO ROIG consists of 22 independent villas with private pool and private parking space. The villas are composed of two models of housing; NARVI of 194m2 on a 238m2 plot, 3 bedrooms, 3 bathrooms of which 2 of them are ensuite, 10m2 BBQ zone and 50m2 basement from 460,000€ and the model JANO with 201,84 m2, 3 bedrooms, 3 bathrooms of which 2 are ensuite from 455,000€. All properties have their own pool and the possibility of basement with one bedroom and bathroom. With delivery in 2 - 4 months, the Villas include interior and exterior light pack, air conditioning on the first floor, BOSCH appliance pack for the kitchen. The Villas are fully ready to move into and delivery dates are 2 to 4 months. Materials used in the construction are of the HIGHEST QUALITY. Easily accessed via the N332 Coastal Road and AP7 Highway; this location has an array of amenities on hand and is close to the NEW Zenia Boulevard commercial centre with 150 shops, bars and restaurants and just 2km from the sandy beaches of the Orihuela Costa. For Golfers, there are