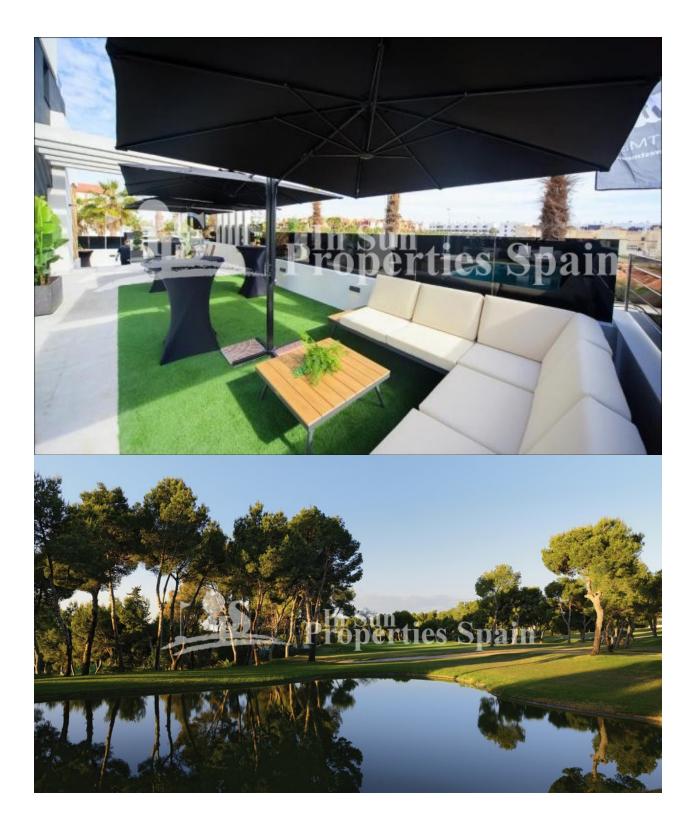

#### BESKRIVELSE

**REF: # 4528** 

The residential in LOMAS DE CABO ROIG consists of 22 independent villas with private pool and private parking space. The villas are composed of two models of housing; NARVI of 194m2 on a 238m2 plot, 3 bedrooms, 3 bathrooms of which 2 of them are ensuite, 10m2 BBQ zone and 50m2 basement from 460,000€ and the model JANO with 201,84 m2, 3 bedrooms, 3 bathrooms of which 2 are ensuite from 455,000€. All properties have their own pool and the possibility of basement with one bedroom and bathroom. With delivery in 2 - 4 months, the Villas include interior and exterior light pack, air conditioning on the first floor, BOSCH appliance pack for the kitchen. The Villas are fully ready to move into and delivery dates are 2 to 4 months. Materials used in the construction are of the HIGHEST QUALITY. Easily accessed via the N332 Coastal Road and AP7 Highway; this location has an array of amenities on hand and is close to the NEW Zenia Boulevard commercial centre with 150 shops, bars and restaurants and just 2km from the sandy beaches of the Orihuela Costa. For Golfers, there are

four 18-hole championship golf courses just a short drive away. Cabo Roig is without doubt the most sought after residential location on the Costa Blanca. Both sides of every road on the Cabo Roig peninsula are lined with palm trees. Property in Cabo Roig has always been desirable with European buyers due to it being a high end residential area located near the beach, on Spain's south Costa Blanca. Cabo Roig neighbourhood itself is very quiet and private with many secluded properties. Cabo Roig is one of the Costa Blanca's premier beach resorts known for its white, sandy, Blue Flag beaches and it's picturesque harbour is one of the finest marinas on this popular coastline. The Cabo Roig 'strip' however has a wide selection of bars, restaurants, clubs and amenities. Closer to the beach, there are many family activities including water sports and scuba diving, with horse-riding, go-karting, tennis and golf nearby. Safari and water parks and cultural attractions are only a short drive away. The recently opened Zenia Boulevard shopping mall is also right on your doorstep. For those who love golf, there are some of Spain's top courses within easy reach. Four of them are located nearby, Villamartin, Las Ramblas, Campoamor and Las Colinas are only ten minutes away with many others, including the 3 famous La Manga courses, just over a half hour drive south down the AP7. Flight access to the area is excellent with two main airports in close proximity. Alicante airport is a 50 minute drive away and Murcia airport is just 20 minutes. INCLUDED\*\* \* INTERIOR/EXTERIOR LIGHTING \* AC TO FIRST FLOOR \* BOSH WHITEGOODS \* 10,000€ GIFT CHEQUE FOR MAHERSOL HOGAR\*