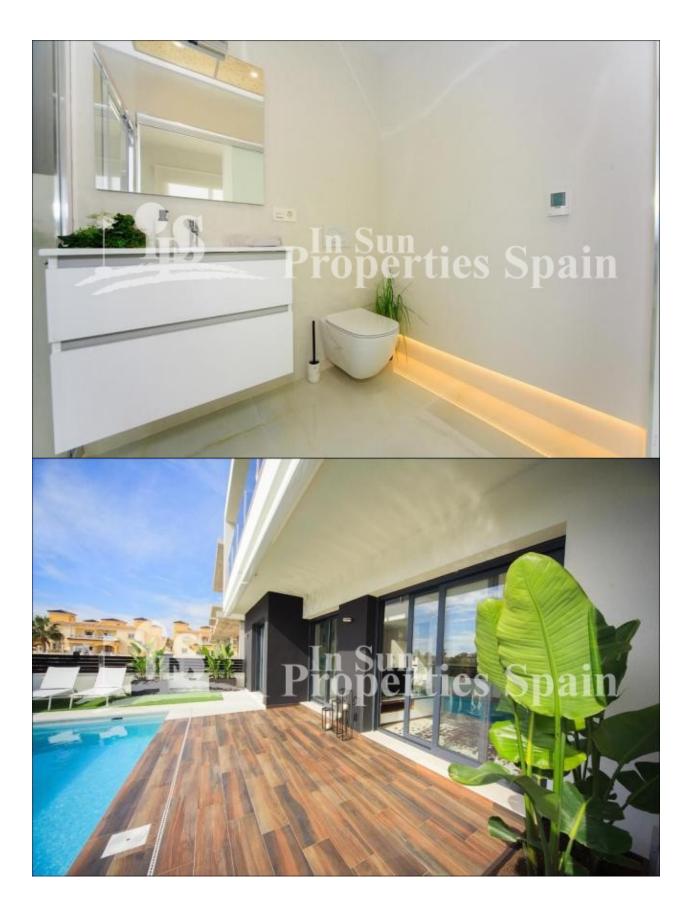

#### BESKRIVELSE

**REF: # 4528** 

The residential in LOMAS DE CABO ROIG consists of 22 independent villas with private pool and private parking space. The villas are composed of two models of housing; NARVI of 194m2 on a 238m2 plot, 3 bedrooms, 3 bathrooms of which 2 of them are ensuite, 10m2 BBQ zone and 50m2 basement from 460,000€ and the model JANO with 201,84 m2, 3 bedrooms, 3 bathrooms of which 2 are ensuite from 455,000€. All properties have their own pool and the possibility of basement with one bedroom and bathroom. With delivery in 2 - 4 months, the Villas include interior and exterior light pack, air conditioning on the first floor, BOSCH appliance pack for the kitchen. The Villas are fully ready to move into and delivery dates are 2 to 4 months. Materials used in the construction are of the HIGHEST QUALITY. Easily accessed via the N332 Coastal Road and AP7 Highway; this location has an array of amenities on hand and is close to the NEW Zenia Boulevard commercial centre with 150 shops, bars and restaurants and just 2km from the sandy beaches of the Orihuela Costa. For Golfers, there are