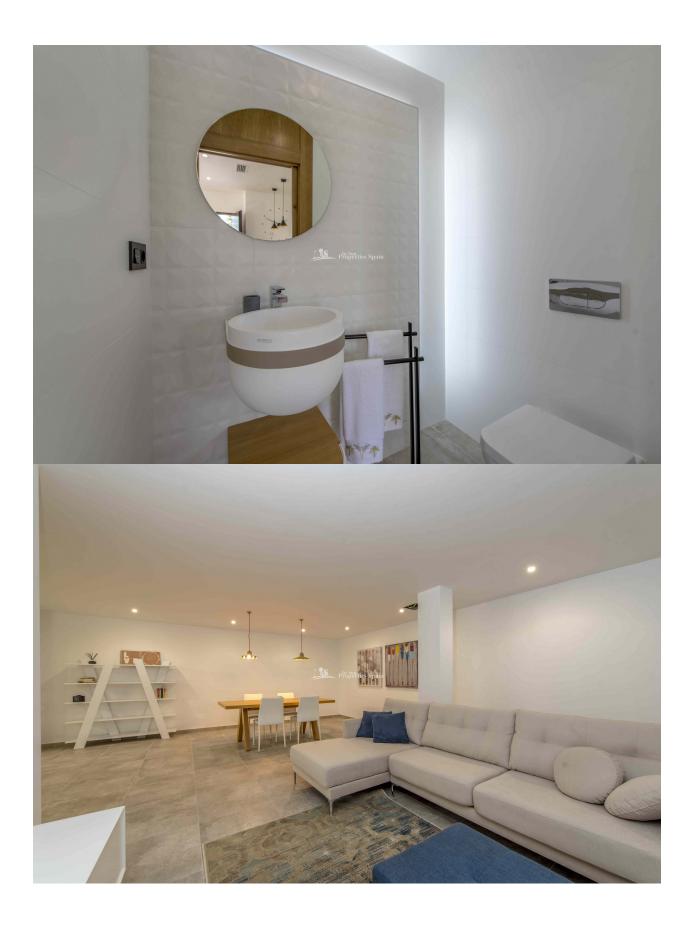

## **QUESADA-ROJALES (DONA PEPA)**

| INFO               |                                |
|--------------------|--------------------------------|
| PRIS:              | 528.000 €                      |
| BOLIG TYPE:        | Villa                          |
| STED:              | Quesada-Rojales<br>(Dona Pepa) |
| SOVEROM:           | 4                              |
| Bad:               | 3                              |
| BOAREAL ( m2<br>): | 338                            |
| TOMT ( m2 ):       | 341                            |
| Terrasse ( m2 ):   | -                              |
| ÅR:                | -                              |
| ETASJER:           | -                              |
| MELDING            | 416.200 €                      |
|                    |                                |