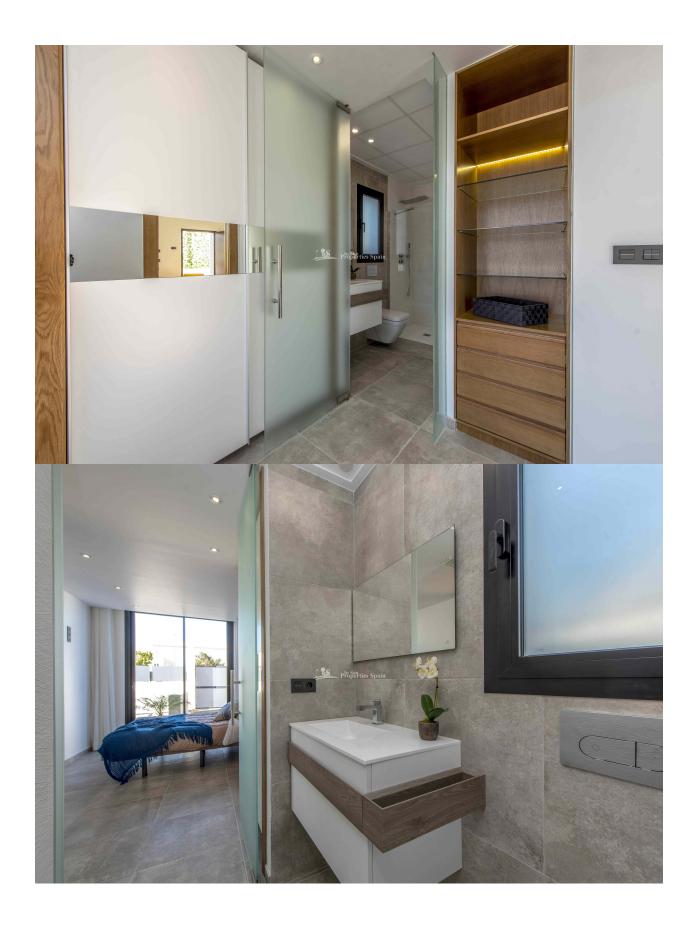

## **QUESADA-ROJALES (DONA PEPA)**

| INFO               |                                |
|--------------------|--------------------------------|
| PRIS:              | 528.000 €                      |
| BOLIG TYPE:        | Villa                          |
| STED:              | Quesada-Rojales<br>(Dona Pepa) |
| SOVEROM:           | 4                              |
| Bad:               | 3                              |
| BOAREAL ( m2<br>): | 338                            |
| TOMT ( m2 ):       | 341                            |
| Terrasse ( m2 ):   | -                              |
| ÅR:                | -                              |
| ETASJER:           | -                              |
| MELDING            | 416.200 €                      |
|                    |                                |