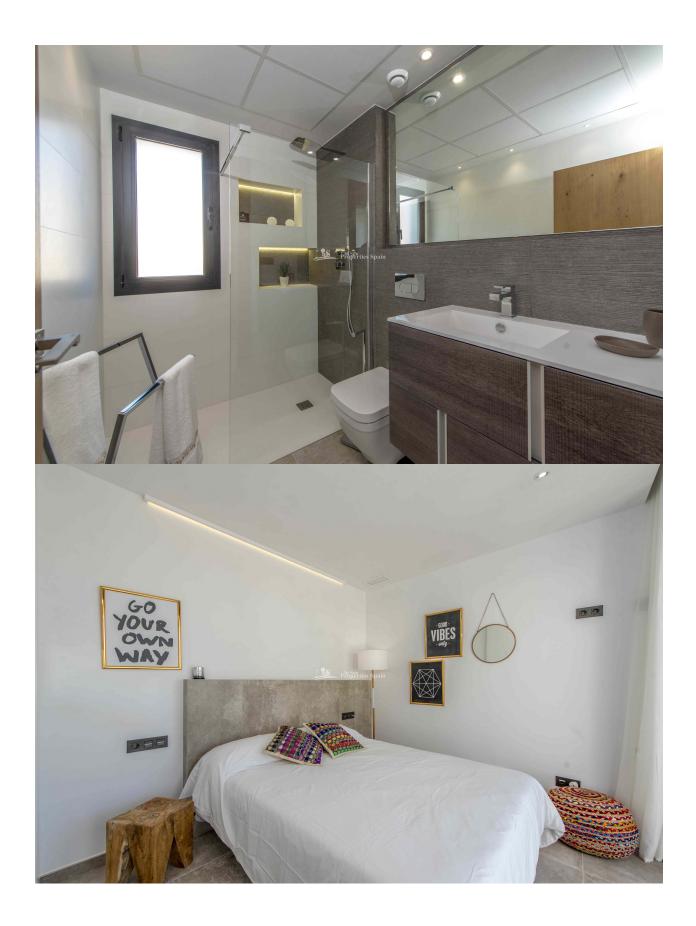

## **QUESADA-ROJALES (DONA PEPA)**

| INFO               |                                |
|--------------------|--------------------------------|
| PRIS:              | 528.000 €                      |
| BOLIG TYPE:        | Villa                          |
| STED:              | Quesada-Rojales<br>(Dona Pepa) |
| SOVEROM:           | 4                              |
| Bad:               | 3                              |
| BOAREAL ( m2<br>): | 338                            |
| TOMT ( m2 ):       | 341                            |
| Terrasse ( m2 ):   | -                              |
| ÅR:                | -                              |
| ETASJER:           | -                              |
| MELDING            | 416.200 €                      |
|                    |                                |