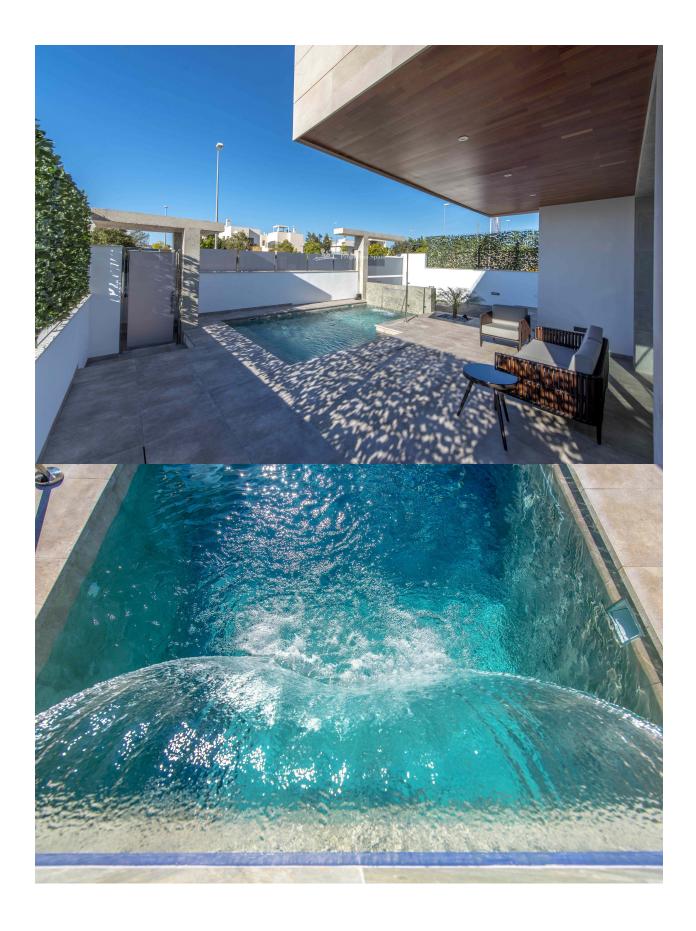

#### **BESKRIVELSE**

Villas Entre Lagos, DONA PEPA; QUESADA is a residential complex of 10 completely independent villas, with unbeatable qualities, thanks to the use of first class components. The builder has opted for the know-how, commitment and the experience of trusted companies within the sector. This is one of many ways we differentiate us from our competitors always offering a final result that we can be proud of. We bring all of these aspects to a magnificent location. The positioning of the homes we build is exceptional, even within the area where we are. The height of the terrain guarantees an unbeatable view for our clients. Each moment seems to last forever. All wishes which were once just a dream are now coming true. The final villas is for sale Model Romero- Contemporary and sophisticated with a youthful edge, this home is enveloped in light and comfort, activating luminosity with a sublime architectural balance without losing its functionality. This house will reflect the personality and taste of those accustomed to the best in quality design, finishes and lifestyle. Our ambition is to take your breath away each time you contemplate the sunset from your exquisite terrace. Located in Dona Pepa, with a wide

# **HAGE TERASSER**

- Ooverbygd terasseÅpen terasse
- Opparbeidet hage
- Privat hage