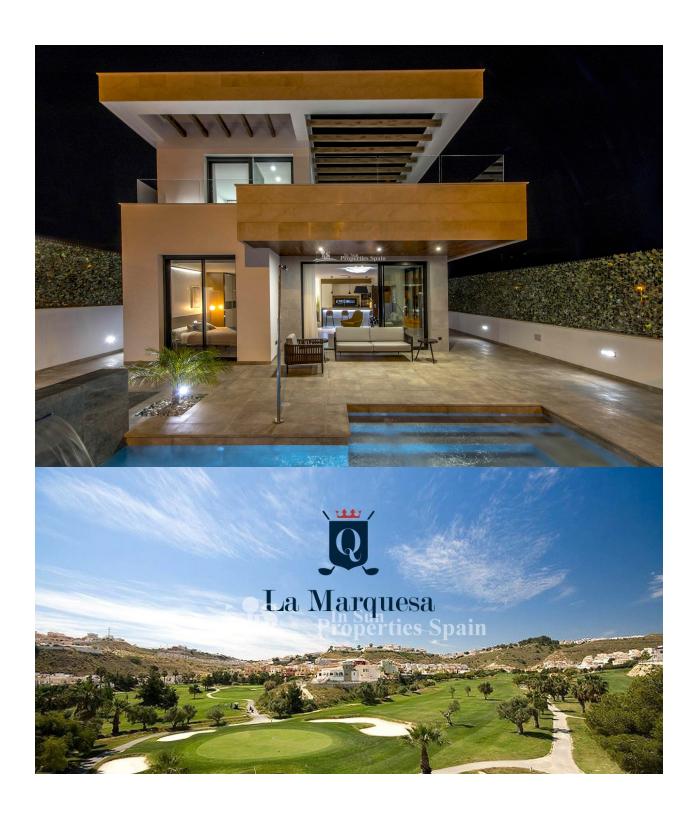

#### **BESKRIVELSE**

Villas Entre Lagos, DONA PEPA; QUESADA is a residential complex of 10 completely independent villas, with unbeatable qualities, thanks to the use of first class components. The builder has opted for the know-how, commitment and the experience of trusted companies within the sector. This is one of many ways we differentiate us from our competitors always offering a final result that we can be proud of. We bring all of these aspects to a magnificent location. The positioning of the homes we build is exceptional, even within the area where we are. The height of the terrain guarantees an unbeatable view for our clients. Each moment seems to last forever. All wishes which were once just a dream are now coming true. The final villas is for sale Model Romero- Contemporary and sophisticated with a youthful edge, this home is enveloped in light and comfort, activating luminosity with a sublime architectural balance without losing its functionality. This house will reflect the personality and taste of those accustomed to the best in quality design, finishes and lifestyle. Our ambition is to take your breath away each time you contemplate the sunset from your exquisite terrace. Located in Dona Pepa, with a wide

range of facilities in the area, Whether you need to go to the supermarket, pharmacy or get money from the ATM you all have it at just a walking distance. Within just 10Km you can find one of the region's largest shopping malls, La Zenia Boulevard, just 40km to Alicante and Murcia, San Javier Airports and Alicante train station offers high speed connections to Barcelona and Madrid. For Golf lovers, La Marquesa Golf is the closest at just 3.8km away.