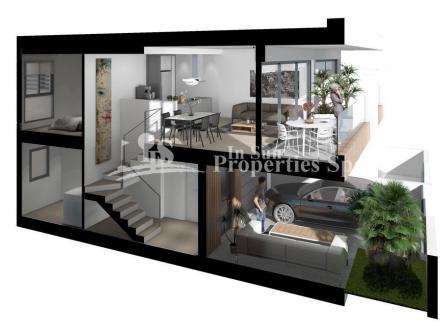

#### BESKRIVELSE

Delivery from Oct 2019. Superb new development of APARTMENTS/DUPLEX in GRAN ALACANT. A privileged location with STUNNING VIEWS of the Mediterranean Sea, in an environment of protected natural areas and with good services and communication. There are two types of Apartments for sale. TYPE A (3 Bedroom) comprises of ground floor parking space, hallway, bedroom, bathroom, open plan lounge, dining area and kitchen plus terrace. To the first floor there are a further 2 bedrooms, 2 bathrooms, laundry room and further terrace. prices from €306,000. TYPE B (2 bedrooms) comprises of ground floor parking space, basement, laundry room and patio. To the first floor 2 bedrooms, 2 bathrooms, open plan kitchen, lounge and dining area plus terrace. Prices from €234,000. All come with underfloor heating in bathrooms, pre-installation of air conditioning ducts and motorised blinds in bedrooms... Access to communal pool and gardens. Excellent connections to Alicante city and Airport. Walking distance to the beaches and just a few kilometers from Alicante, Elche and Santa Pola. Close to the marina, train stations and approx. 5 minutes from the international airport. Nearby there is a wide range of services with access to hospitals,