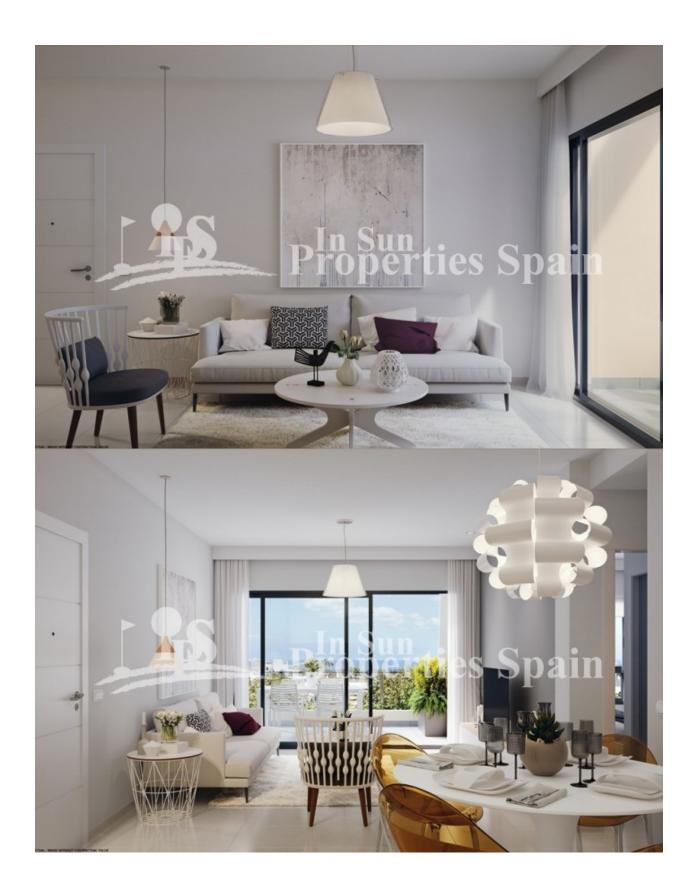

# **BESKRIVELSE**

KEY READY. Only Ground Floor Apartments remaining at this Luxury residential in TORRE DE LA HORADADA, WALKING DISTANCE TO THE BEACH!. Apartments are offered for sale with 1, 2 or 3 bedrooms, 1, 2 bathrooms and private garden. All set within a beautiful gated residential with wide communal garden areas and swimming pools. Designed in a modern style with high quality finishes. The residential is located just 500m to Playa Las Higuericas. Torre de la Horadada has a large village square, a church, a couple of lovely sandy beaches, a quaint marina and a long promenade which joins the beaches of El Mojón to the south and Mil Palmeras to the north. Many facilities close by including commercial centres, shops, golf courses plus easy access to the A7 motorway. Less than an hour from Alicante airport and about 15 minutes from Murcia-San Javier airport. 1 bed €144,900, 2 bed from €169,900 and 3 bed from €229,900. North and South facing options available