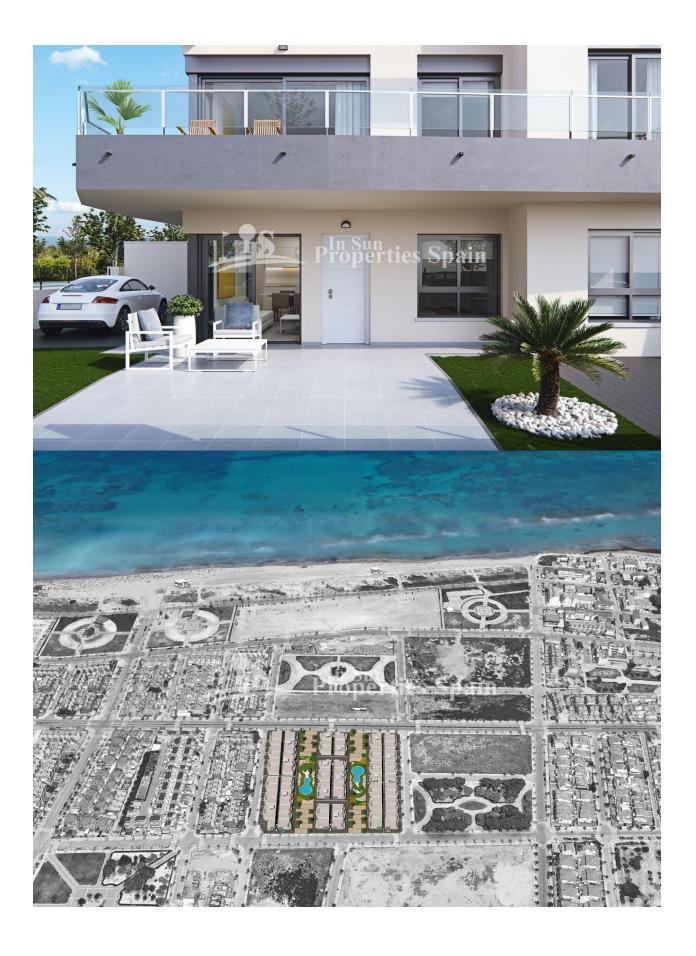

# **BESKRIVELSE**

KEY READY. Only Ground Floor Apartments remaining at this Luxury residential in TORRE DE LA HORADADA, WALKING DISTANCE TO THE BEACH!. Apartments are offered for sale with 1, 2 or 3 bedrooms, 1, 2 bathrooms and private garden. All set within a beautiful gated residential with wide communal garden areas and swimming pools. Designed in a modern style with high quality finishes. The residential is located just 500m to Playa Las Higuericas. Torre de la Horadada has a large village square, a church, a couple of lovely sandy beaches, a quaint marina and a long promenade which joins the beaches of El Mojón to the south and Mil Palmeras to the north. Many facilities close by including commercial centres, shops, golf courses plus easy access to the A7 motorway. Less than an hour from Alicante airport and about 15 minutes from Murcia-San Javier airport. 1 bed €144,900, 2 bed from €169,900 and 3 bed from €229,900. North and South facing options available

#### UTSIKT **ORIENTERING STIL DISTANSE TIL:** Modern • Panorama Strand: 500 m South Contemporary Flyplass: 30 Km Sentrum: 500 m **PARKERING NR BILER MØBLER FLOARING KJØKKEN**

Fliser