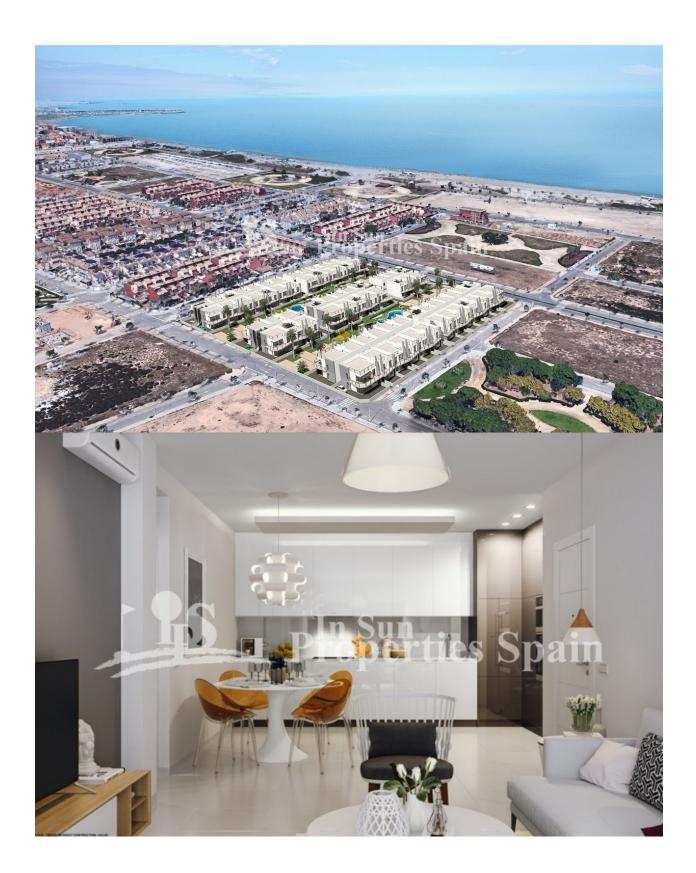

# **BESKRIVELSE**

KEY READY. Only Ground Floor Apartments remaining at this Luxury residential in TORRE DE LA HORADADA, WALKING DISTANCE TO THE BEACH!. Apartments are offered for sale with 1, 2 or 3 bedrooms, 1, 2 bathrooms and private garden. All set within a beautiful gated residential with wide communal garden areas and swimming pools. Designed in a modern style with high quality finishes. The residential is located just 500m to Playa Las Higuericas. Torre de la Horadada has a large village square, a church, a couple of lovely sandy beaches, a quaint marina and a long promenade which joins the beaches of El Mojón to the south and Mil Palmeras to the north. Many facilities close by including commercial centres, shops, golf courses plus easy access to the A7 motorway. Less than an hour from Alicante airport and about 15 minutes from Murcia-San Javier airport. 1 bed €144,900, 2 bed from €169,900 and 3 bed from €229,900. North and South facing options available