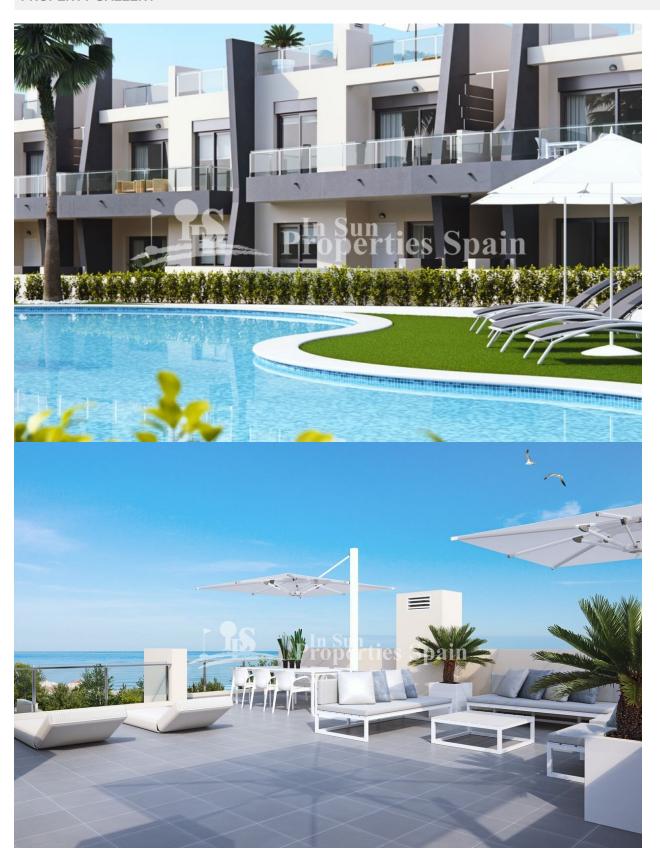

# **BESKRIVELSE**

KEY READY. Only Ground Floor Apartments remaining at this Luxury residential in TORRE DE LA HORADADA, WALKING DISTANCE TO THE BEACH!. Apartments are offered for sale with 1, 2 or 3 bedrooms, 1, 2 bathrooms and private garden. All set within a beautiful gated residential with wide communal garden areas and swimming pools. Designed in a modern style with high quality finishes. The residential is located just 500m to Playa Las Higuericas. Torre de la Horadada has a large village square, a church, a couple of lovely sandy beaches, a quaint marina and a long promenade which joins the beaches of El Mojón to the south and Mil Palmeras to the north. Many facilities close by including commercial centres, shops, golf courses plus easy access to the A7 motorway. Less than an hour from Alicante airport and about 15 minutes from Murcia-San Javier airport. 1 bed €144,900, 2 bed from €169,900 and 3 bed from €229,900. North and South facing options available