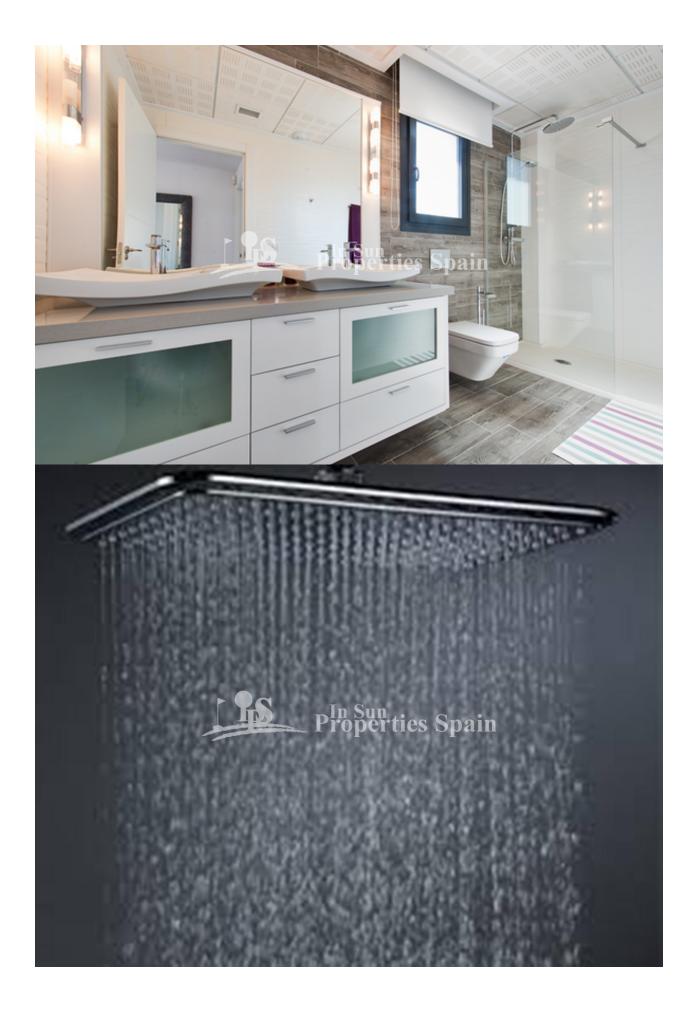

REF: # 5778 ALICANTE

| INFO             |           |  |
|------------------|-----------|--|
| PRIS:            | 170.000 € |  |
| BOLIG TYPE:      | Leilighet |  |
| STED:            | Alicante  |  |
| SOVEROM:         | 2         |  |
| Bad:             | 2         |  |
| BOAREAL ( m2 ):  | 73        |  |
| TOMT ( m2 ):     | -         |  |
| Terrasse ( m2 ): | 17        |  |
| ÅR:              |           |  |
| ETASJER:         | -         |  |
| MELDING          | -         |  |