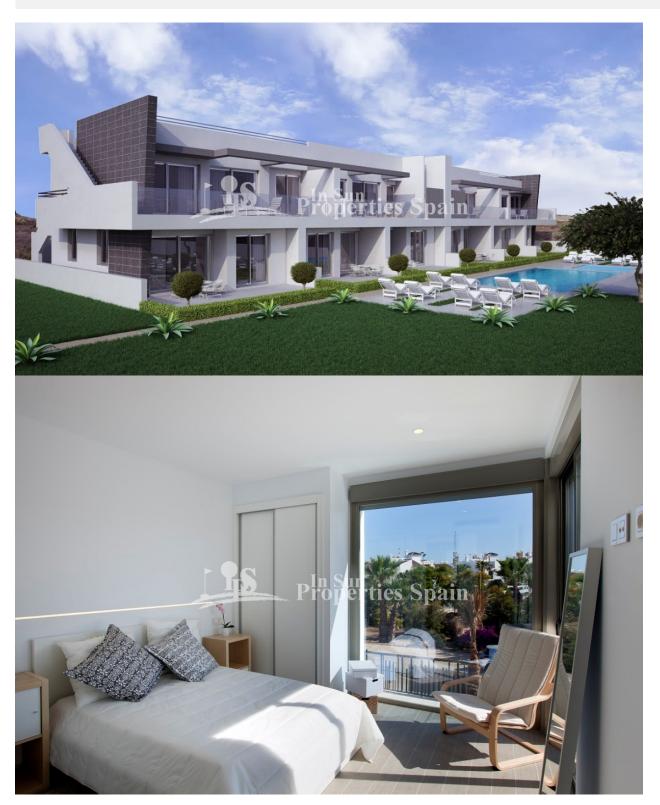

### **BESKRIVELSE**

A superb gated complex in GRAN ALACANT, ALICANTE JUST 2.5km TO THE BEACH with private access. These are 73m2 GROUND FLOOR GARDEN APARTMENTS with 2 bedrooms, 2 bathrooms. They are cosy and compact. Ideal for smaller families or a couple. There is JUST ONE LEFT, a lovely groundfloor apartment. They boast the same selection of materials and smart eco-design as their largest villa. They offer private garden, covered terrace and open concept lounge and dining area, flowing into the exterior without any barriers. All the advantages of smart and simple design at the most competing price! All apartments come with the option of a garage space with storage room, additional cost & subject to availability. Situated just 15km from the historical cities of Alicante and Elche and bordering with miles of golden sandy beaches and a great natural reserve of pine forest, the area is a top choice by Spanish and an international community as their Residence. Gran Alacant has a large selection of amenities including health centre, leisure center, a superb promenade, dozens of restaurants and a shopping centre, all just 800m from the development. Just a short drive away (3.5km) you will find the fishing port of Santa Pola, the old plazas and many places to enjoy