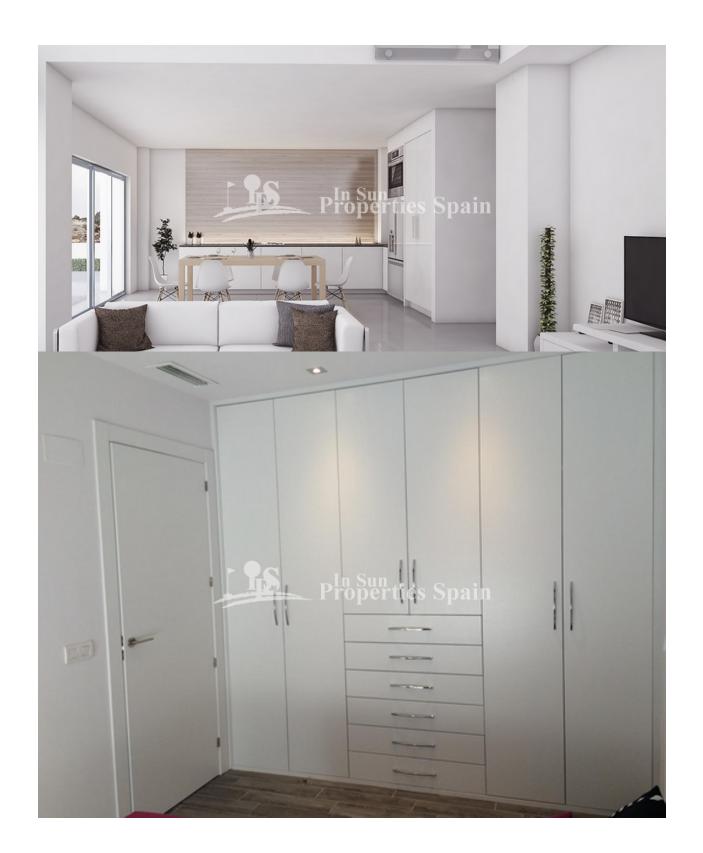

#### **FLOARING KJØKKEN HAGE TERASSER**

• Fliser • Stein

- Åpent kjøkkenHvitevarer
  - Granit benkeplate
- Ooverbygd terasseÅpen terasseOpparbeidet hagePrivat hageFelles hage

## **EXTRA**

- Innebygde garderoberSikkerhets dør
- Vinduer med dobbelt glass