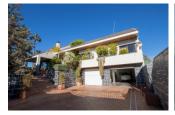

### **BESKRIVELSE**

This beautiful villa has around 550 m2 main house, around 45 m2 for the summer kitchen with BBQ and wood oven and around 85 m2 for the gym, sauna, etc. The house is build on a 2.300 m2 plot with one of the most spectacular full grown gardens you will find. There are a lot of palm trees and its fully landscaped with a very nice big U shaped pool. The house has 4 big bedrooms with bathrooms ensuite and 2 bedrooms that can be used for other purposes or as bedrooms. The living room has is about 100 m2 and has a big chimney, very high ceilings with a nice big office on the middle floor. There is a garage for about 4 cars and a big basement with a emergency chamber. The tennis court is private and in perfect conditions. This house is unique and difficult to compare with other property on the coast as it is almost impossible to find a house with a tropical garden like this one.

### **HOVED BOLIG**

South

Garasje nr biler : 4

: 3

I.B.I : 2.200 €

- Kontor
- Lagerrom
- Games room
- Vinkjeller
- Badstue
- Bad on suite
- Gym