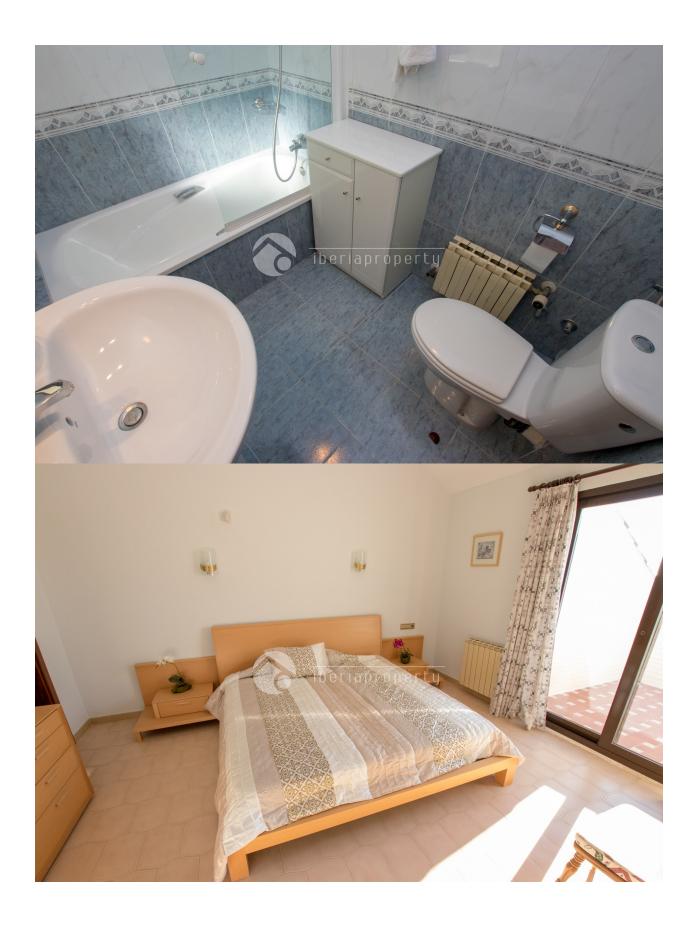

### **BESKRIVELSE**

This beautiful villa has around 550 m2 main house, around 45 m2 for the summer kitchen with BBQ and wood oven and around 85 m2 for the gym, sauna, etc. The house is build on a 2.300 m2 plot with one of the most spectacular full grown gardens you will find. There are a lot of palm trees and its fully landscaped with a very nice big U shaped pool. The house has 4 big bedrooms with bathrooms ensuite and 2 bedrooms that can be used for other purposes or as bedrooms. The living room has is about 100 m2 and has a big chimney, very high ceilings with a nice big office on the middle floor. There is a garage for about 4 cars and a big basement with a emergency chamber. The tennis court is private and in perfect conditions. This house is unique and difficult to compare with other property on the coast as it is almost impossible to find a house with a tropical garden like this one.