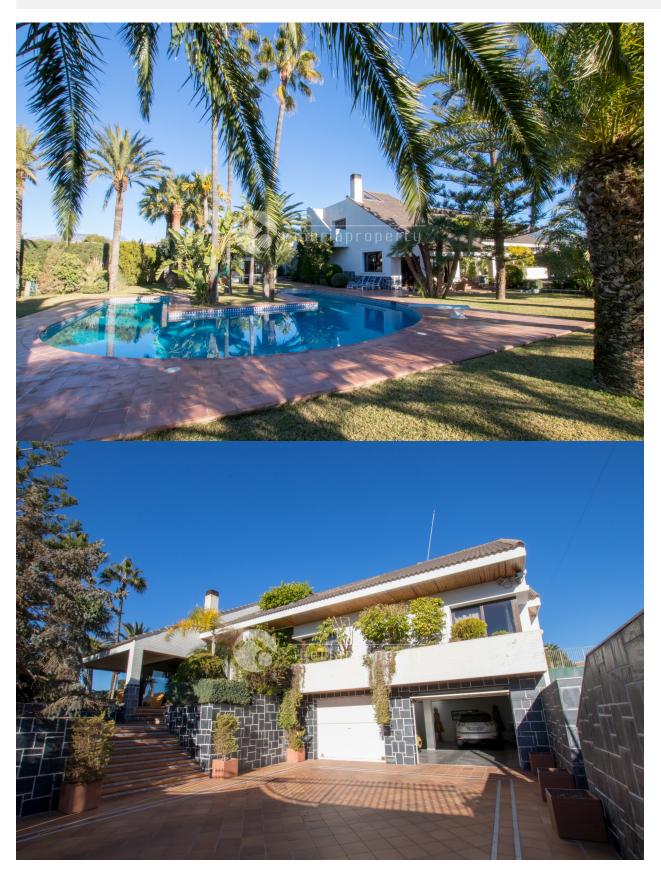

### **BESKRIVELSE**

This beautiful villa has around 550 m2 main house, around 45 m2 for the summer kitchen with BBQ and wood oven and around 85 m2 for the gym, sauna, etc. The house is build on a 2.300 m2 plot with one of the most spectacular full grown gardens you will find. There are a lot of palm trees and its fully landscaped with a very nice big U shaped pool. The house has 4 big bedrooms with bathrooms ensuite and 2 bedrooms that can be used for other purposes or as bedrooms. The living room has is about 100 m2 and has a big chimney, very high ceilings with a nice big office on the middle floor. There is a garage for about 4 cars and a big basement with a emergency chamber. The tennis court is private and in perfect conditions. This house is unique and difficult to compare with other property on the coast as it is almost impossible to find a house with a tropical garden like this one.

### **HOVED BOLIG**

South

Garasje nr biler : 4

: 3

I.B.I : 2.200 €

- Kontor
- Lagerrom
- Games room
- Vinkjeller
- Badstue
- Bad on suite
- Gym