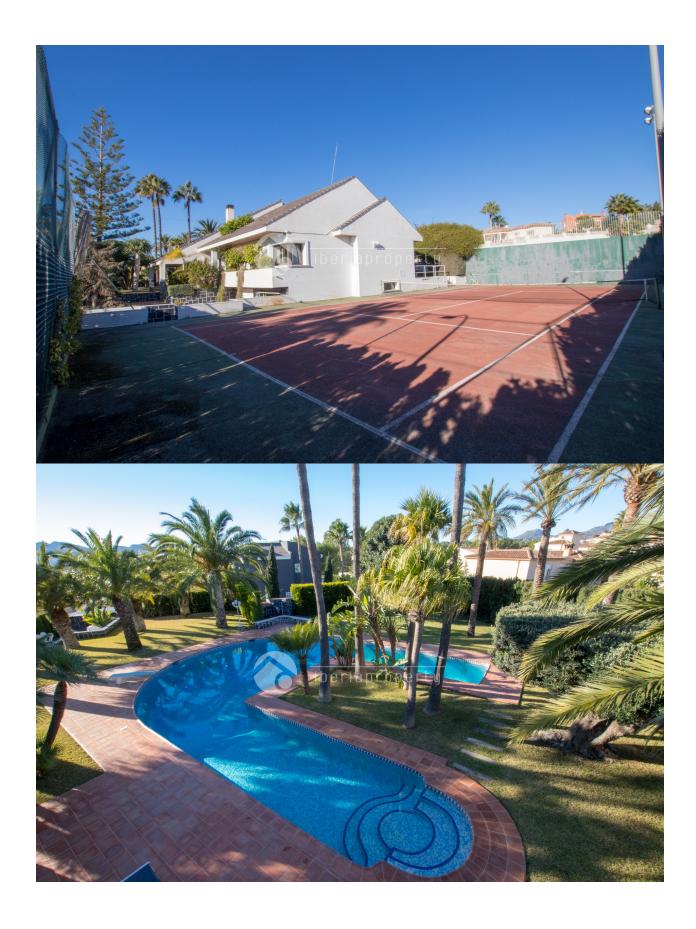

### **BESKRIVELSE**

This beautiful villa has around 550 m2 main house, around 45 m2 for the summer kitchen with BBQ and wood oven and around 85 m2 for the gym, sauna, etc. The house is build on a 2.300 m2 plot with one of the most spectacular full grown gardens you will find. There are a lot of palm trees and its fully landscaped with a very nice big U shaped pool. The house has 4 big bedrooms with bathrooms ensuite and 2 bedrooms that can be used for other purposes or as bedrooms. The living room has is about 100 m2 and has a big chimney, very high ceilings with a nice big office on the middle floor. There is a garage for about 4 cars and a big basement with a emergency chamber. The tennis court is private and in perfect conditions. This house is unique and difficult to compare with other property on the coast as it is almost impossible to find a house with a tropical garden like this one.

### **HAGE TERASSER**

- Ooverbygd terasse
- Åpen terasse
- Utebelysning
- Tennis bane
- · Automatisk vanningsystem
- Palme trær
- Opparbeidet hage
- Inngjerdet
- Gress
- Stein murer
- Elektrisk port
- Ute kjøkken
- Barbeque
- Privat hage