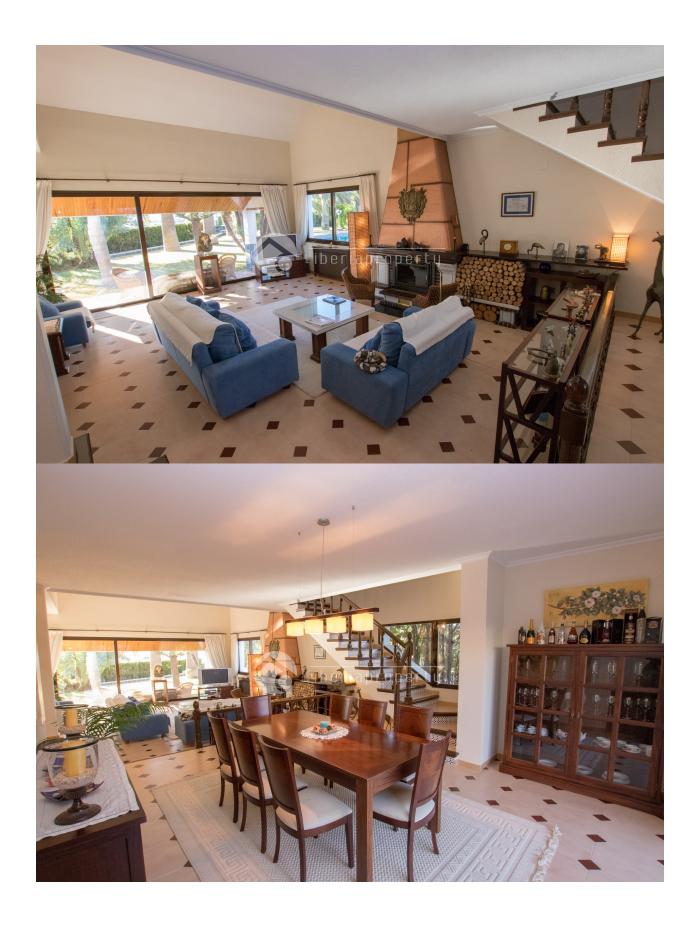

### **BESKRIVELSE**

This beautiful villa has around 550 m2 main house, around 45 m2 for the summer kitchen with BBQ and wood oven and around 85 m2 for the gym, sauna, etc. The house is build on a 2.300 m2 plot with one of the most spectacular full grown gardens you will find. There are a lot of palm trees and its fully landscaped with a very nice big U shaped pool. The house has 4 big bedrooms with bathrooms ensuite and 2 bedrooms that can be used for other purposes or as bedrooms. The living room has is about 100 m2 and has a big chimney, very high ceilings with a nice big office on the middle floor. There is a garage for about 4 cars and a big basement with a emergency chamber. The tennis court is private and in perfect conditions. This house is unique and difficult to compare with other property on the coast as it is almost impossible to find a house with a tropical garden like this one.