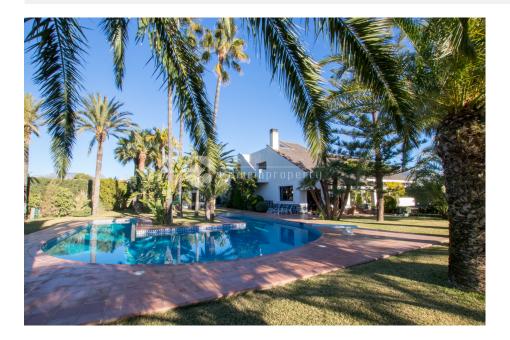

### **BESKRIVELSE**

This beautiful villa has around 550 m2 main house, around 45 m2 for the summer kitchen with BBQ and wood oven and around 85 m2 for the gym, sauna, etc. The house is build on a 2.300 m2 plot with one of the most spectacular full grown gardens you will find. There are a lot of palm trees and its fully landscaped with a very nice big U shaped pool. The house has 4 big bedrooms with bathrooms ensuite and 2 bedrooms that can be used for other purposes or as bedrooms. The living room has is about 100 m2 and has a big chimney, very high ceilings with a nice big office on the middle floor. There is a garage for about 4 cars and a big basement with a emergency chamber. The tennis court is private and in perfect conditions. This house is unique and difficult to compare with other property on the coast as it is almost impossible to find a house with a tropical garden like this one.

### **HAGE TERASSER**

- Ooverbygd terasse
- Åpen terasse
- Utebelysning
- Tennis bane
- · Automatisk vanningsystem
- Palme trær
- Opparbeidet hage
- Inngjerdet
- Gress
- Stein murer
- Elektrisk port
- Ute kjøkken
- Barbeque
- Privat hage