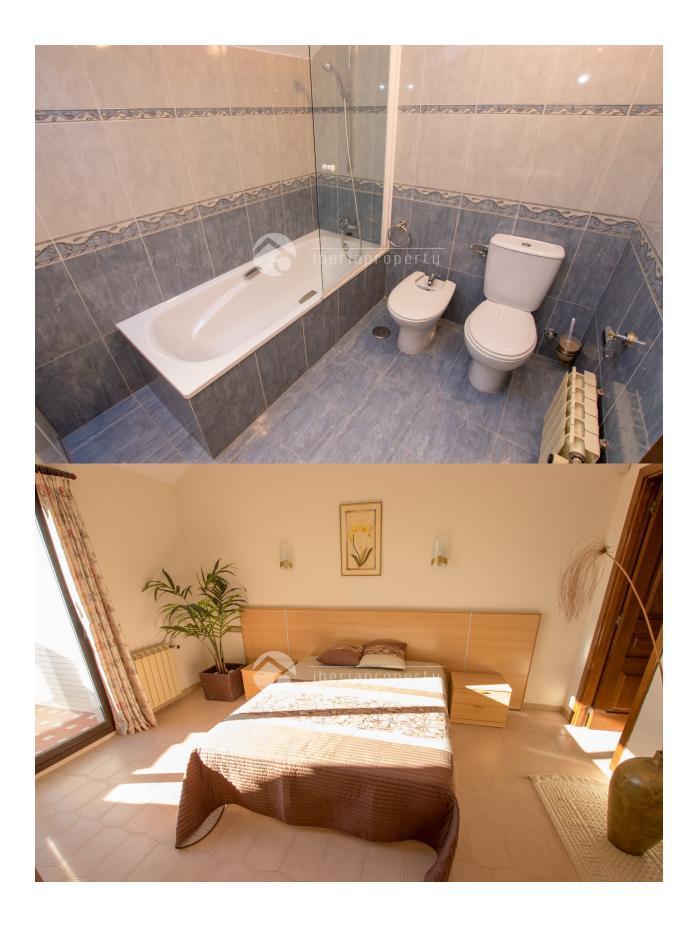

### **BESKRIVELSE**

This beautiful villa has around 550 m2 main house, around 45 m2 for the summer kitchen with BBQ and wood oven and around 85 m2 for the gym, sauna, etc. The house is build on a 2.300 m2 plot with one of the most spectacular full grown gardens you will find. There are a lot of palm trees and its fully landscaped with a very nice big U shaped pool. The house has 4 big bedrooms with bathrooms ensuite and 2 bedrooms that can be used for other purposes or as bedrooms. The living room has is about 100 m2 and has a big chimney, very high ceilings with a nice big office on the middle floor. There is a garage for about 4 cars and a big basement with a emergency chamber. The tennis court is private and in perfect conditions. This house is unique and difficult to compare with other property on the coast as it is almost impossible to find a house with a tropical garden like this one.