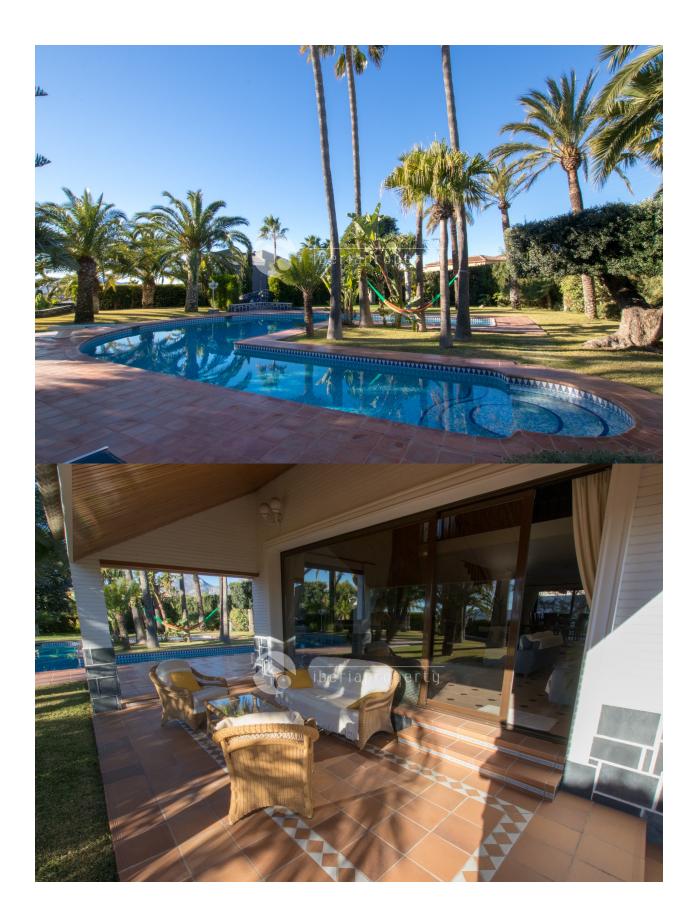

### **BESKRIVELSE**

This beautiful villa has around 550 m2 main house, around 45 m2 for the summer kitchen with BBQ and wood oven and around 85 m2 for the gym, sauna, etc. The house is build on a 2.300 m2 plot with one of the most spectacular full grown gardens you will find. There are a lot of palm trees and its fully landscaped with a very nice big U shaped pool. The house has 4 big bedrooms with bathrooms ensuite and 2 bedrooms that can be used for other purposes or as bedrooms. The living room has is about 100 m2 and has a big chimney, very high ceilings with a nice big office on the middle floor. There is a garage for about 4 cars and a big basement with a emergency chamber. The tennis court is private and in perfect conditions. This house is unique and difficult to compare with other property on the coast as it is almost impossible to find a house with a tropical garden like this one.

### **HAGE TERASSER**

- Ooverbygd terasse
- Åpen terasse
- Utebelysning
- Tennis bane
- · Automatisk vanningsystem
- Palme trær
- Opparbeidet hage
- Inngjerdet
- Gress
- Stein murer
- Elektrisk port
- Ute kjøkken
- Barbeque
- Privat hage