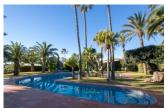

### **BESKRIVELSE**

This beautiful villa has around 550 m2 main house, around 45 m2 for the summer kitchen with BBQ and wood oven and around 85 m2 for the gym, sauna, etc. The house is build on a 2.300 m2 plot with one of the most spectacular full grown gardens you will find. There are a lot of palm trees and its fully landscaped with a very nice big U shaped pool. The house has 4 big bedrooms with bathrooms ensuite and 2 bedrooms that can be used for other purposes or as bedrooms. The living room has is about 100 m2 and has a big chimney, very high ceilings with a nice big office on the middle floor. There is a garage for about 4 cars and a big basement with a emergency chamber. The tennis court is private and in perfect conditions. This house is unique and difficult to compare with other property on the coast as it is almost impossible to find a house with a tropical garden like this one.

### **HAGE TERASSER**

- Ooverbygd terasse
- Åpen terasse
- Utebelysning
- Tennis bane
- · Automatisk vanningsystem
- Palme trær
- Opparbeidet hage
- Inngjerdet
- Gress
- Stein murer
- Elektrisk port
- Ute kjøkken
- Barbeque
- Privat hage