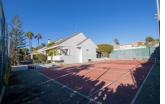

### **BESKRIVELSE**

This beautiful villa has around 550 m2 main house, around 45 m2 for the summer kitchen with BBQ and wood oven and around 85 m2 for the gym, sauna, etc. The house is build on a 2.300 m2 plot with one of the most spectacular full grown gardens you will find. There are a lot of palm trees and its fully landscaped with a very nice big U shaped pool. The house has 4 big bedrooms with bathrooms ensuite and 2 bedrooms that can be used for other purposes or as bedrooms. The living room has is about 100 m2 and has a big chimney, very high ceilings with a nice big office on the middle floor. There is a garage for about 4 cars and a big basement with a emergency chamber. The tennis court is private and in perfect conditions. This house is unique and difficult to compare with other property on the coast as it is almost impossible to find a house with a tropical garden like this one.

### **HAGE TERASSER**

- Ooverbygd terasse
- Åpen terasse
- Utebelysning
- Tennis bane
- · Automatisk vanningsystem
- Palme trær
- Opparbeidet hage
- Inngjerdet
- Gress
- Stein murer
- Elektrisk port
- Ute kjøkken
- Barbeque
- Privat hage