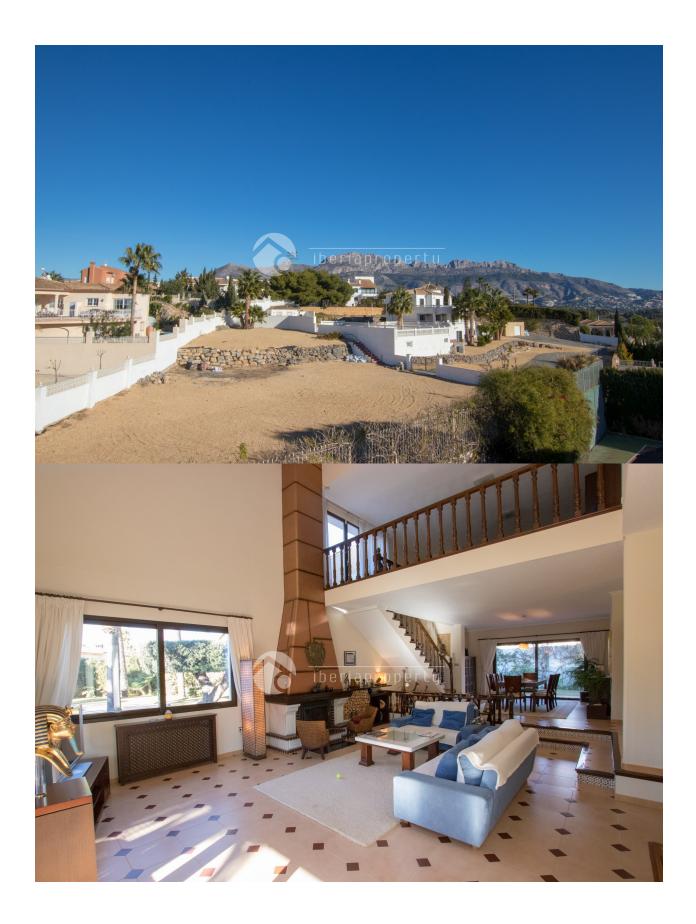

### **BESKRIVELSE**

This beautiful villa has around 550 m2 main house, around 45 m2 for the summer kitchen with BBQ and wood oven and around 85 m2 for the gym, sauna, etc. The house is build on a 2.300 m2 plot with one of the most spectacular full grown gardens you will find. There are a lot of palm trees and its fully landscaped with a very nice big U shaped pool. The house has 4 big bedrooms with bathrooms ensuite and 2 bedrooms that can be used for other purposes or as bedrooms. The living room has is about 100 m2 and has a big chimney, very high ceilings with a nice big office on the middle floor. There is a garage for about 4 cars and a big basement with a emergency chamber. The tennis court is private and in perfect conditions. This house is unique and difficult to compare with other property on the coast as it is almost impossible to find a house with a tropical garden like this one.