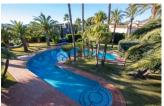

### **BESKRIVELSE**

This beautiful villa has around 550 m2 main house, around 45 m2 for the summer kitchen with BBQ and wood oven and around 85 m2 for the gym, sauna, etc. The house is build on a 2.300 m2 plot with one of the most spectacular full grown gardens you will find. There are a lot of palm trees and its fully landscaped with a very nice big U shaped pool. The house has 4 big bedrooms with bathrooms ensuite and 2 bedrooms that can be used for other purposes or as bedrooms. The living room has is about 100 m2 and has a big chimney, very high ceilings with a nice big office on the middle floor. There is a garage for about 4 cars and a big basement with a emergency chamber. The tennis court is private and in perfect conditions. This house is unique and difficult to compare with other property on the coast as it is almost impossible to find a house with a tropical garden like this one.

### **HAGE TERASSER**

- Ooverbygd terasse
- Åpen terasse
- Utebelysning
- Tennis bane
- · Automatisk vanningsystem
- Palme trær
- Opparbeidet hage
- Inngjerdet
- Gress
- Stein murer
- Elektrisk port
- Ute kjøkken
- Barbeque
- Privat hage