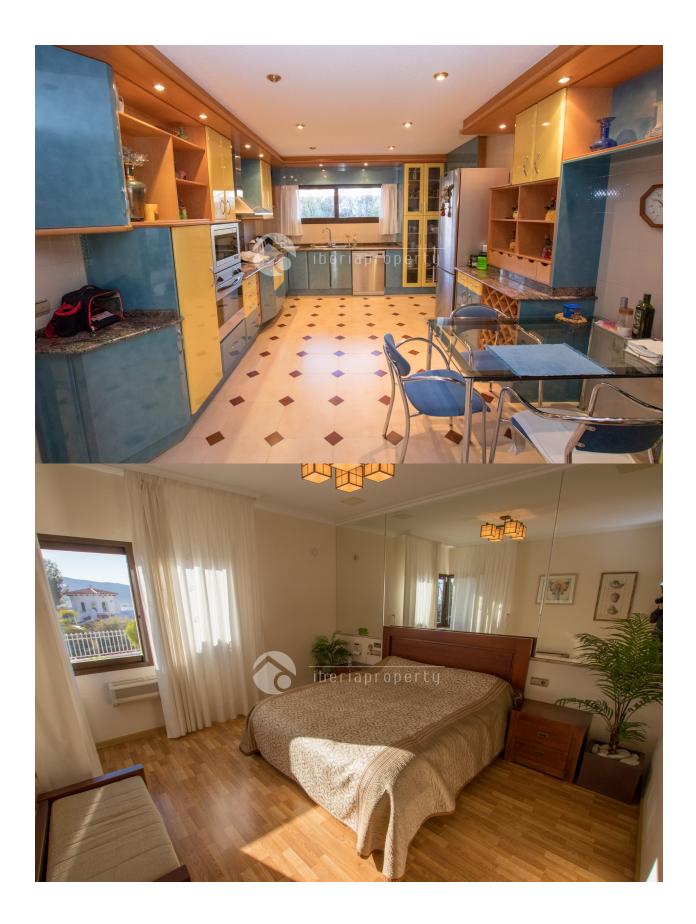

NG**

### **PARKERING NR BILER**

## SKATT

### **HOVED BOLIG**

South

Garasje nr biler : 4

: 3

I.B.I : 2.200 €

- Kontor
- Lagerrom
- Games room
- Vinkjeller
- Badstue
- Bad on suite
- Gym

### **FLOARING**

### • Fliser

### **KJØKKEN**

- Lukket kjøkken
- Hvitevarer
- Granit benkeplate

### **HAGE TERASSER**

- Ooverbygd terasse
- Åpen terasse
- Utebelysning
- Tennis bane
- · Automatisk vanningsystem
- Palme trær
- Opparbeidet hage
- Inngjerdet
- Gress
- Stein murer
- Elektrisk port
- Ute kjøkken
- Barbeque
- Privat hage

### **OPPVARMING**

- · Sentral gas oppvarming
- Radiatorer
- Ved peis

### **EXTRA**

- Innendørs boblebad
- Innebygde garderober
- Alarm
- Sikkerhets dør
- Vinduer med dobbelt glass
- Dørklokke med kamera
- Sattelit TV
- Lager rom
- Vaske romInternet























"OUR EXPERIENCE IS YOUR GUARANTEE"