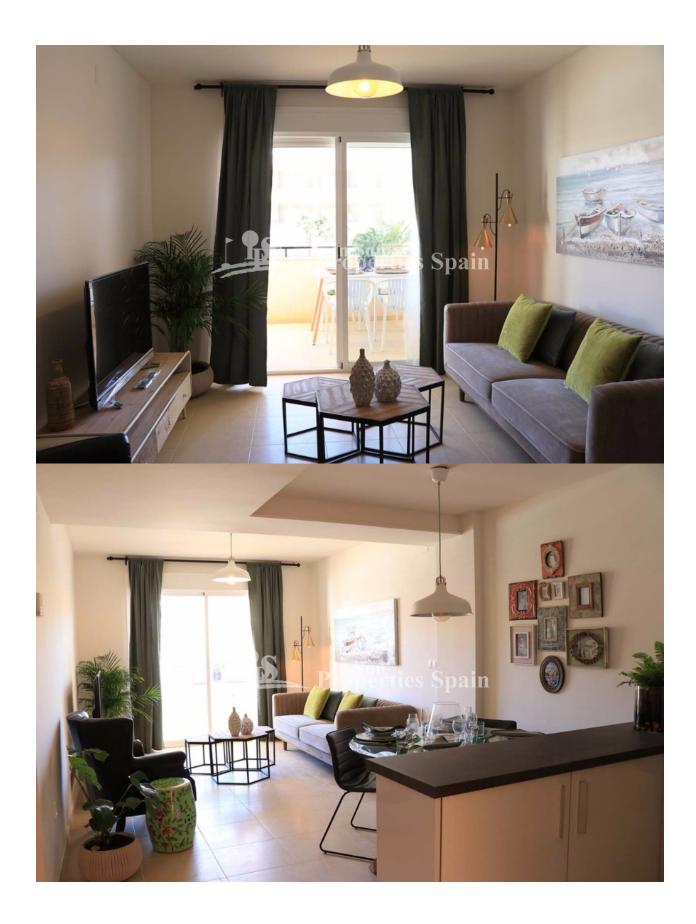

## **BESKRIVELSE**

KEY READY development in GRAN ALACANT built around a large communal pool. This development was part built before the financial crisis and has been taken over by a new builder. The development consists of 2 bedroom 2 bathroom minimum 61m2 apartments and townhouses planned for the future. All of the apartments have large terraces with pool view. There is an area set aside for a large communal BBQ area and communal roof terraces on top of the blocks. The apartments have pre-installation for air-conditioning, come with a fitted kitchen and bathroom. There is a life at the development. These are ideal investment rental properties for both holiday rentals and long term rentals. This area is popular with staff who work at Alicante airport. Situated near the Clot del Galvany nature reserve in lower Gan Alacant. Located close to Alicante International airport, which is just 8 minutes drive away. Included in the price is a car parking space in the underground garage and a store room. Gran Alacant is a residential area belonging to Santa Pola. It is characterised by having two main areas: one at the entrance from the N-332, with a newer and more modern construction, and in which a large commercial area is located; and