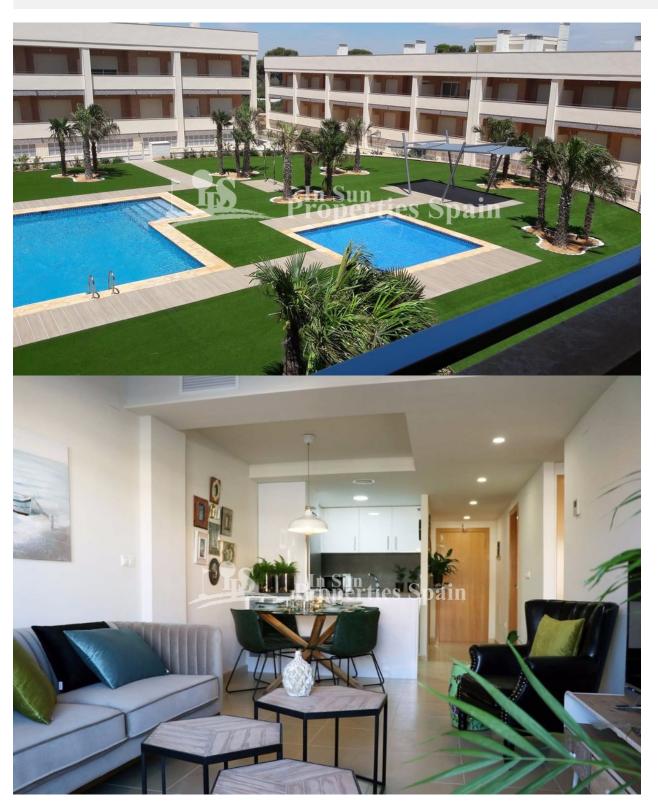

## **BESKRIVELSE**

KEY READY development in GRAN ALACANT built around a large communal pool. This development was part built before the financial crisis and has been taken over by a new builder. The development consists of 2 bedroom 2 bathroom minimum 61m2 apartments and townhouses planned for the future. All of the apartments have large terraces with pool view. There is an area set aside for a large communal BBQ area and communal roof terraces on top of the blocks. The apartments have pre-installation for air-conditioning, come with a fitted kitchen and bathroom. There is a life at the development. These are ideal investment rental properties for both holiday rentals and long term rentals. This area is popular with staff who work at Alicante airport. Situated near the Clot del Galvany nature reserve in lower Gan Alacant. Located close to Alicante International airport, which is just 8 minutes drive away. Included in the price is a car parking space in the underground garage and a store room. Gran Alacant is a residential area belonging to Santa Pola. It is characterised by having two main areas: one at the entrance from the N-332, with a newer and more modern construction, and in which a large commercial area is located; and