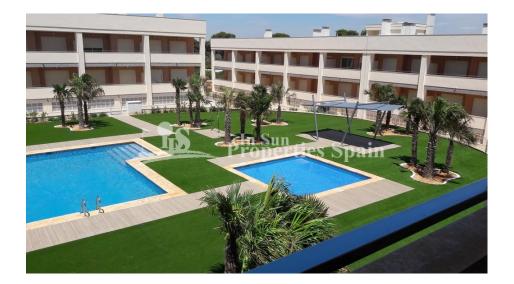

## **BESKRIVELSE**

KEY READY development in GRAN ALACANT built around a large communal pool. This development was part built before the financial crisis and has been taken over by a new builder. The development consists of 2 bedroom 2 bathroom minimum 61m2 apartments and townhouses planned for the future. All of the apartments have large terraces with pool view. There is an area set aside for a large communal BBQ area and communal roof terraces on top of the blocks. The apartments have pre-installation for air-conditioning, come with a fitted kitchen and bathroom. There is a life at the development. These are ideal investment rental properties for both holiday rentals and long term rentals. This area is popular with staff who work at Alicante airport. Situated near the Clot del Galvany nature reserve in lower Gan Alacant. Located close to Alicante International airport, which is just 8 minutes drive away. Included in the price is a car parking space in the underground garage and a store room. Gran Alacant is a residential area belonging to Santa Pola. It is characterised by having two main areas: one at the entrance from the N-332, with a newer and more modern construction, and in which a large commercial area is located; and