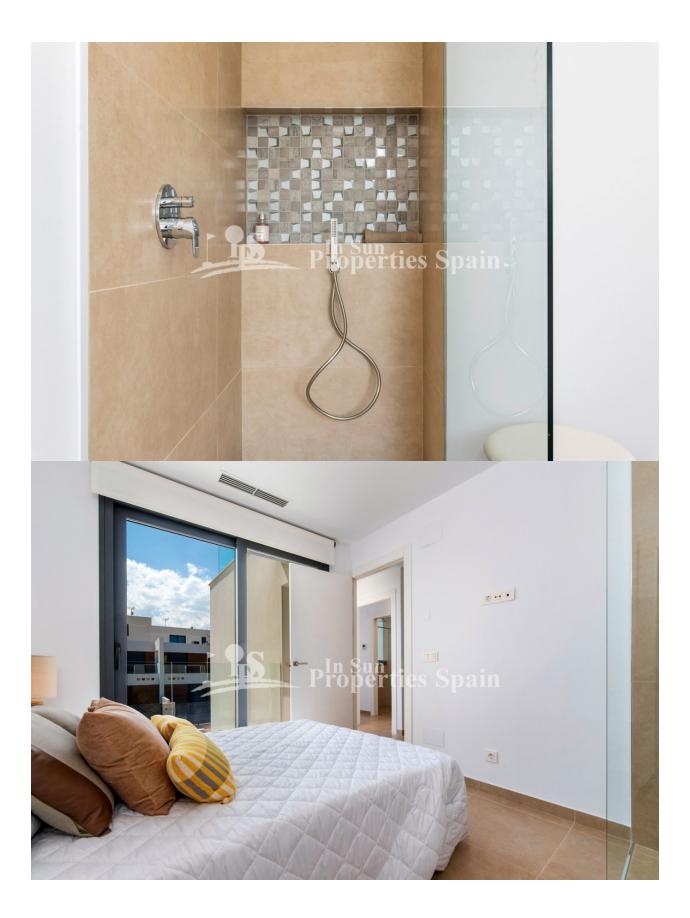

|
| MØBLER                                        | PARKERING NR BILER | FLOARING                               | KJØKKEN                                                                          |
| • Furnished                                   | : 1                | <ul><li>Fliser</li><li>Stein</li></ul> | <ul><li>Åpent kjøkken</li><li>Lukket kjøkken</li><li>Granit benkeplate</li></ul> |
| HAGE TERASSER                                 | EXTRA              |                                        |                                                                                  |

- Innebygde garderober
  Sikkerhets dør
  Vinduer med dobbelt glass
- Ooverbygd terasse
  Åpen terasse
  Utebelysning
  Opparbeidet hage
  Privat hage

## PROPERTY GALLERY























"OUR EXPERIENCE IS YOUR GUARANTEE"