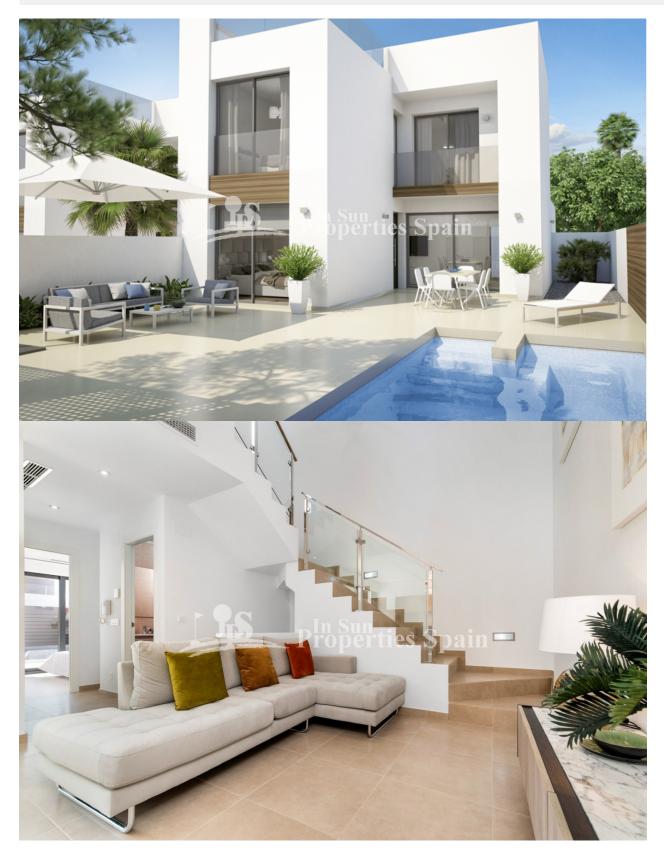

#### BESKRIVELSE

Residencial Benimar Golf is located in one of the most beautiful and peaceful areas of the town of ROJALES, surrounded by nature and very close to the services that the town offers. Its excellent location makes the residential a perfect choice for those who search for a calm environment without sacrificing the comfort and convenience of living in the heart of the city. The residential consists of 9 modern style villas. Remaining is this 3 bedrooms, 3 bathroom 239m2 Villa on a 184m2 plot with basic basement and pool. There is also the option of a solarium with outstanding views for an extra 15,000€. Completion was March 2020. All houses are carefully designed with high quality materials to satisfy the needs of the most discerning clients.

## PROPERTY GALLERY

"OUR EXPERIENCE IS YOUR GUARANTEE"