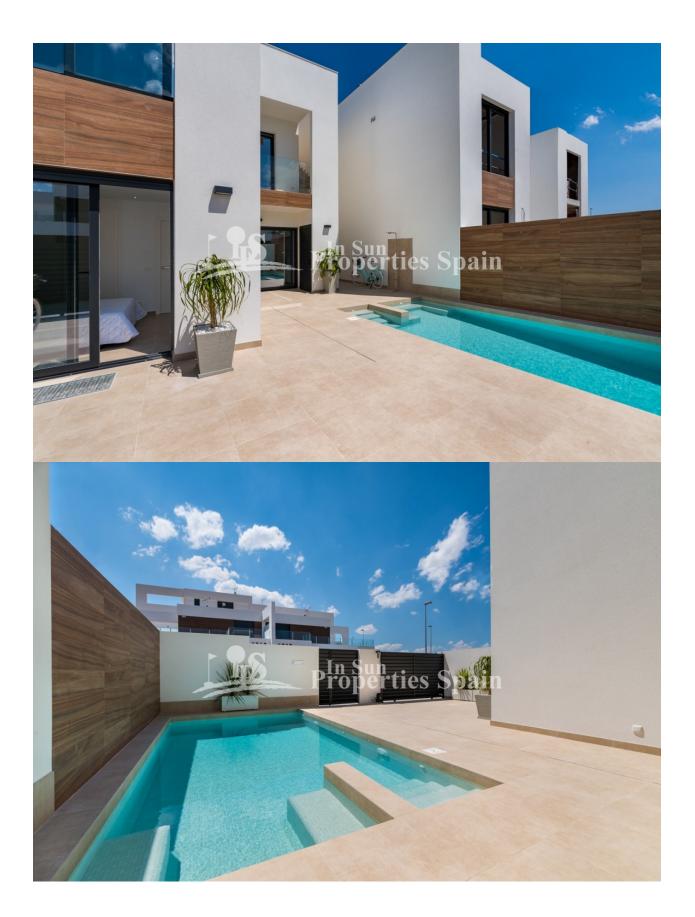

#### BESKRIVELSE

Residencial Benimar Golf is located in one of the most beautiful and peaceful areas of the town of ROJALES, surrounded by nature and very close to the services that the town offers. Its excellent location makes the residential a perfect choice for those who search for a calm environment without sacrificing the comfort and convenience of living in the heart of the city. The residential consists of 9 modern style villas. Remaining is this 3 bedrooms, 3 bathroom 239m2 Villa on a 184m2 plot with basic basement and pool. There is also the option of a solarium with outstanding views for an extra 15,000€. Completion was March 2020. All houses are carefully designed with high quality materials to satisfy the needs of the most discerning clients.