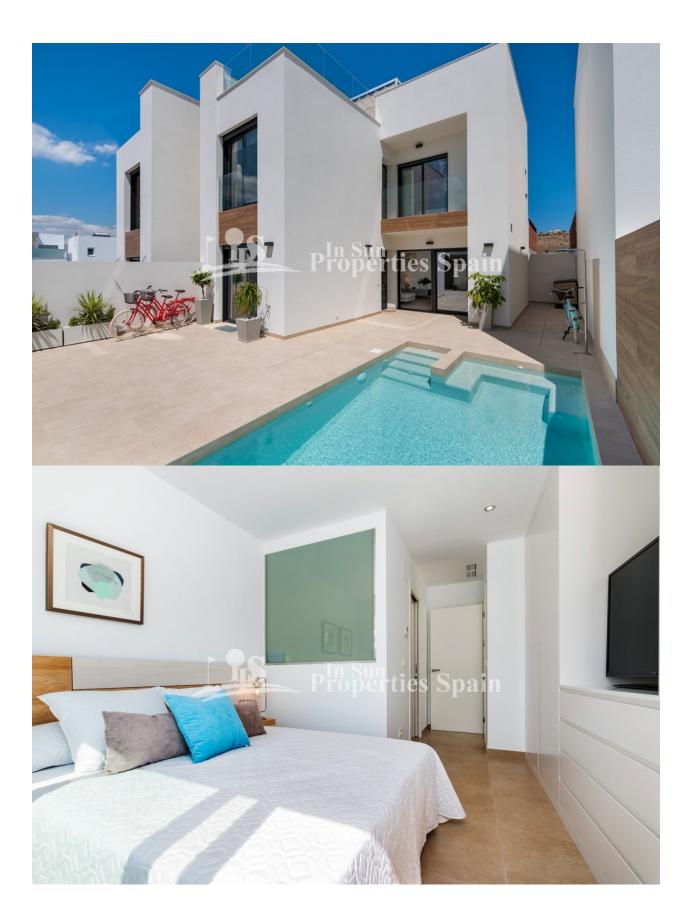

#### BESKRIVELSE

Residencial Benimar Golf is located in one of the most beautiful and peaceful areas of the town of ROJALES, surrounded by nature and very close to the services that the town offers. Its excellent location makes the residential a perfect choice for those who search for a calm environment without sacrificing the comfort and convenience of living in the heart of the city. The residential consists of 9 modern style villas. Remaining is this 3 bedrooms, 3 bathroom 239m2 Villa on a 184m2 plot with basic basement and pool. There is also the option of a solarium with outstanding views for an extra 15,000€. Completion was March 2020. All houses are carefully designed with high quality materials to satisfy the needs of the most discerning clients.