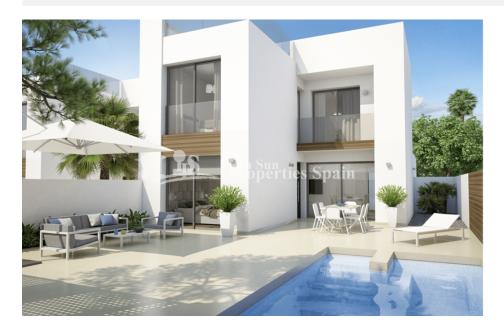

#### BESKRIVELSE

Residencial Benimar Golf is located in one of the most beautiful and peaceful areas of the town of ROJALES, surrounded by nature and very close to the services that the town offers. Its excellent location makes the residential a perfect choice for those who search for a calm environment without sacrificing the comfort and convenience of living in the heart of the city. The residential consists of 9 modern style villas. Remaining is this 3 bedrooms, 3 bathroom 239m2 Villa on a 184m2 plot with basic basement and pool. There is also the option of a solarium with outstanding views for an extra 15,000€. Completion was March 2020. All houses are carefully designed with high quality materials to satisfy the needs of the most discerning clients.