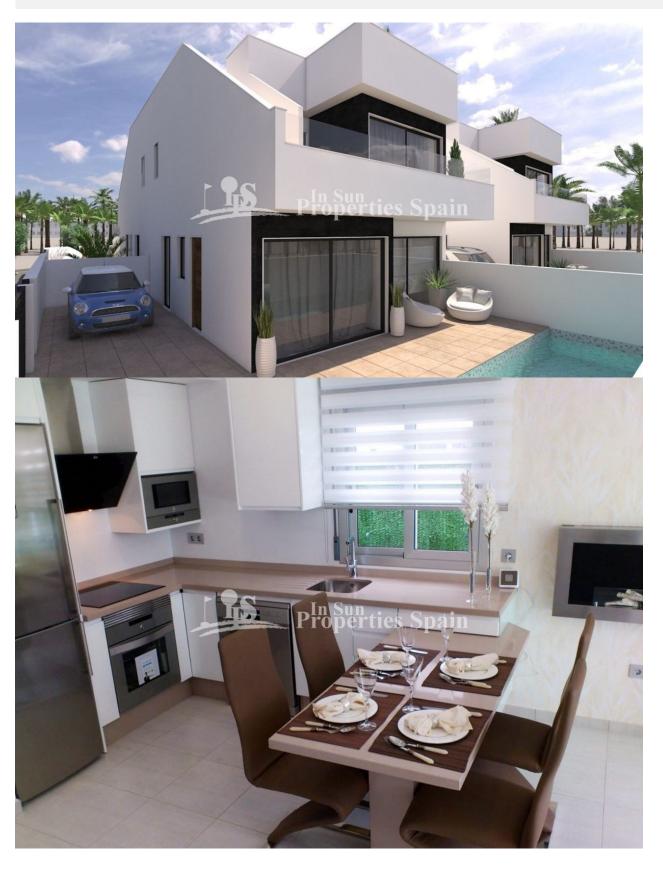

### **BESKRIVELSE**

10 month build time. With mild winters and hot summers, it is no wonder so many people choose Spain as the choice destination year after year for their second home or as their permanent residence! These stunning Villas boast 108sqm comprising of 3 bedrooms, 2 bathrooms and occupy a 138m2 plot. Located in SAN PEDRO DEL PINATAR they have been thoughtfully designed to provide the perfect individual home, featuring large terraces on the ground floor with off road parking, private swimming pool and large format glass windows. The first floor offers 2 generous sized bedrooms and large terrace from the master bedroom ... options for 37m2 roof solarium (additional €9,000). A great location just a few hundred meters to the main high street in San Pedro del Pinatar and close to the nature salt lagoons, beaches with plenty of restaurants, tapas bars and sports facilities. \*Images are of a previous similar show house\*