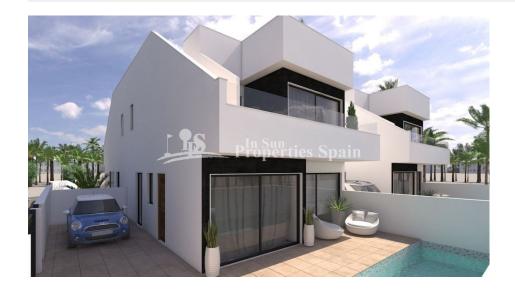

### **BESKRIVELSE**

10 month build time. With mild winters and hot summers, it is no wonder so many people choose Spain as the choice destination year after year for their second home or as their permanent residence! These stunning Villas boast 108sqm comprising of 3 bedrooms, 2 bathrooms and occupy a 138m2 plot. Located in SAN PEDRO DEL PINATAR they have been thoughtfully designed to provide the perfect individual home, featuring large terraces on the ground floor with off road parking, private swimming pool and large format glass windows. The first floor offers 2 generous sized bedrooms and large terrace from the master bedroom ... options for 37m2 roof solarium (additional €9,000). A great location just a few hundred meters to the main high street in San Pedro del Pinatar and close to the nature salt lagoons, beaches with plenty of restaurants, tapas bars and sports facilities. \*Images are of a previous similar show house\*