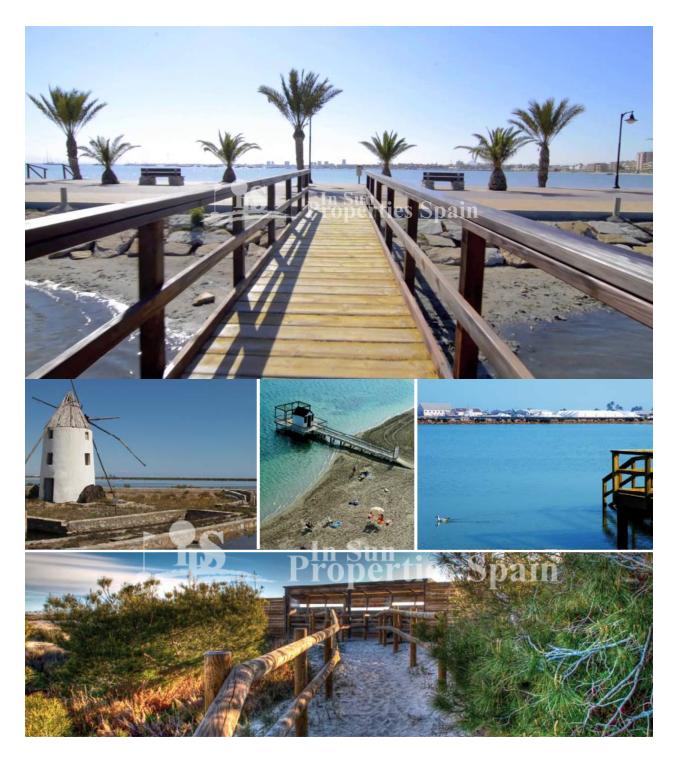

### **BESKRIVELSE**

10 month build time. With mild winters and hot summers, it is no wonder so many people choose Spain as the choice destination year after year for their second home or as their permanent residence! These stunning Villas boast 108sqm comprising of 3 bedrooms, 2 bathrooms and occupy a 138m2 plot. Located in SAN PEDRO DEL PINATAR they have been thoughtfully designed to provide the perfect individual home, featuring large terraces on the ground floor with off road parking, private swimming pool and large format glass windows. The first floor offers 2 generous sized bedrooms and large terrace from the master bedroom ... options for 37m2 roof solarium (additional €9,000). A great location just a few hundred meters to the main high street in San Pedro del Pinatar and close to the nature salt lagoons, beaches with plenty of restaurants, tapas bars and sports facilities. \*Images are of a previous similar show house\*