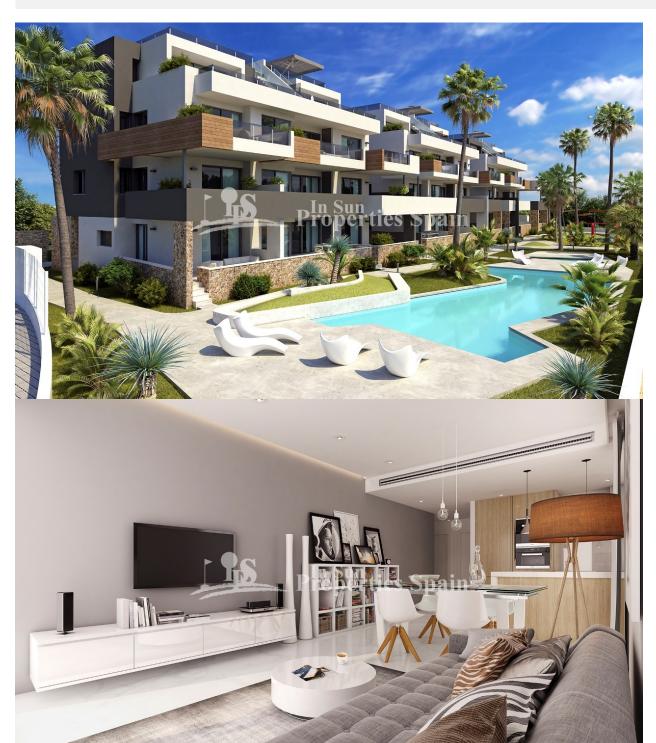

## **BESKRIVELSE**

Delivery September 2018 of this NEW residential development in PAU-8 Sur, VILLAMARTIN comprising of 2/3 bedroom, 2 bathroom apartments and Pethouses with stunning views! Located in the very popular area of Pau8, VILLAMARTIN, Orihuela Costa. The residential consists of 12 blocks of 11 apartments, With communal areas of large garden areas, spacious swimming pools and play areas for the children as well as underground parking space. There is also a Gym and Spa area. 2 bed, 2 bath from €15600. Beautifully modern and ideal for holiday home or the perfect property in the sun all year round. Close to all amenities, with regular bus routes to neighbouring areas including the La Zenia Boulevard shopping centre, a shopaholic's delight and Torrevieja. Torrevieja Hospital is a 10 min drive away or a short bus ride. 15 minutes drive to the beach, 40 minutess to Alicante or Murcia Airport.. \*\*\*Special offer Appliance pack and air conditioning machinery Included until 15.05.18\*\*\*

# **STIL**

- Modern
- Contemporary