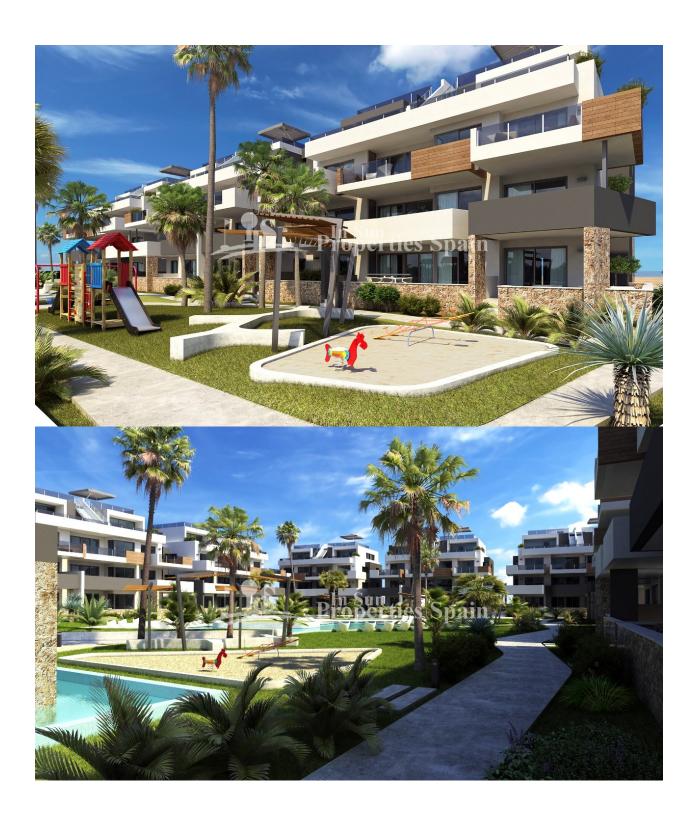

## **BESKRIVELSE**

Delivery September 2018 of this NEW residential development in PAU-8 Sur, VILLAMARTIN comprising of 2/3 bedroom, 2 bathroom apartments and Pethouses with stunning views! Located in the very popular area of Pau8, VILLAMARTIN, Orihuela Costa. The residential consists of 12 blocks of 11 apartments, With communal areas of large garden areas, spacious swimming pools and play areas for the children as well as underground parking space. There is also a Gym and Spa area. 2 bed, 2 bath from €15600. Beautifully modern and ideal for holiday home or the perfect property in the sun all year round. Close to all amenities, with regular bus routes to neighbouring areas including the La Zenia Boulevard shopping centre, a shopaholic's delight and Torrevieja. Torrevieja Hospital is a 10 min drive away or a short bus ride. 15 minutes drive to the beach, 40 minutess to Alicante or Murcia Airport.. \*\*\*Special offer Appliance pack and air conditioning machinery Included until 15.05.18\*\*\*

# **HAGE TERASSER**

- Ooverbygd terasse
- Åpen terasse
- Lekeplass
- Opparbeidet hage
- Felles hage