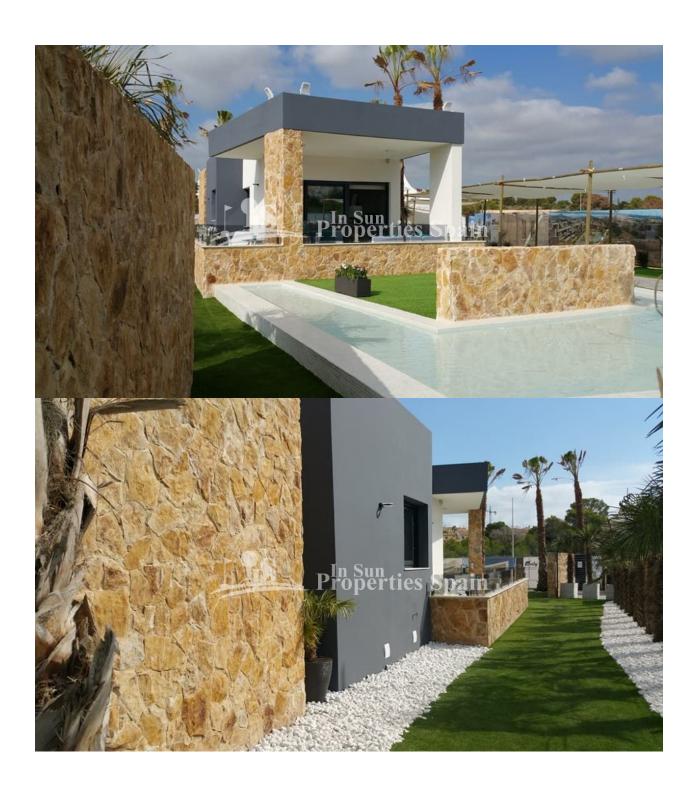

## **BESKRIVELSE**

Delivery September 2018 of this NEW residential development in PAU-8 Sur, VILLAMARTIN comprising of 2/3 bedroom, 2 bathroom apartments and Pethouses with stunning views! Located in the very popular area of Pau8, VILLAMARTIN, Orihuela Costa. The residential consists of 12 blocks of 11 apartments, With communal areas of large garden areas, spacious swimming pools and play areas for the children as well as underground parking space. There is also a Gym and Spa area. 2 bed, 2 bath from €15600. Beautifully modern and ideal for holiday home or the perfect property in the sun all year round. Close to all amenities, with regular bus routes to neighbouring areas including the La Zenia Boulevard shopping centre, a shopaholic's delight and Torrevieja. Torrevieja Hospital is a 10 min drive away or a short bus ride. 15 minutes drive to the beach, 40 minutess to Alicante or Murcia Airport.. \*\*\*Special offer Appliance pack and air conditioning machinery Included until 15.05.18\*\*\*

# **HAGE TERASSER**

- Ooverbygd terasse
- Åpen terasse
- Lekeplass
- Opparbeidet hage
- Felles hage