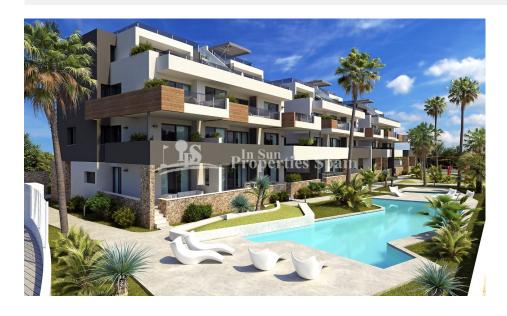

## **BESKRIVELSE**

Delivery September 2018 of this NEW residential development in PAU-8 Sur, VILLAMARTIN comprising of 2/3 bedroom, 2 bathroom apartments and Pethouses with stunning views! Located in the very popular area of Pau8, VILLAMARTIN, Orihuela Costa. The residential consists of 12 blocks of 11 apartments, With communal areas of large garden areas, spacious swimming pools and play areas for the children as well as underground parking space. There is also a Gym and Spa area. 2 bed, 2 bath from €15600. Beautifully modern and ideal for holiday home or the perfect property in the sun all year round. Close to all amenities, with regular bus routes to neighbouring areas including the La Zenia Boulevard shopping centre, a shopaholic's delight and Torrevieja. Torrevieja Hospital is a 10 min drive away or a short bus ride. 15 minutes drive to the beach, 40 minutess to Alicante or Murcia Airport.. \*\*\*Special offer Appliance pack and air conditioning machinery Included until 15.05.18\*\*\*