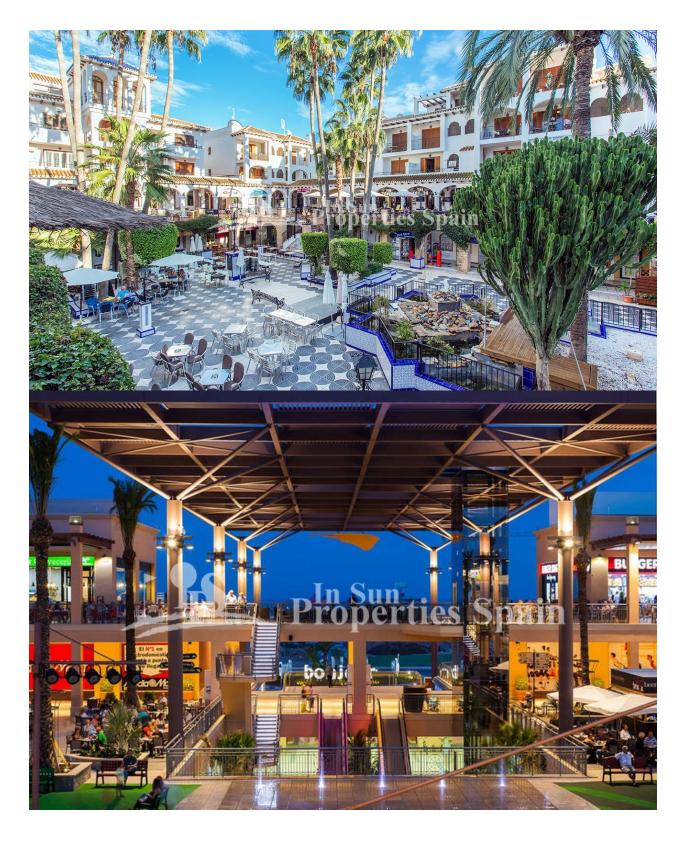

## **BESKRIVELSE**

Delivery September 2018 of this NEW residential development in PAU-8 Sur, VILLAMARTIN comprising of 2/3 bedroom, 2 bathroom apartments and Pethouses with stunning views! Located in the very popular area of Pau8, VILLAMARTIN, Orihuela Costa. The residential consists of 12 blocks of 11 apartments, With communal areas of large garden areas, spacious swimming pools and play areas for the children as well as underground parking space. There is also a Gym and Spa area. 2 bed, 2 bath from €15600. Beautifully modern and ideal for holiday home or the perfect property in the sun all year round. Close to all amenities, with regular bus routes to neighbouring areas including the La Zenia Boulevard shopping centre, a shopaholic's delight and Torrevieja. Torrevieja Hospital is a 10 min drive away or a short bus ride. 15 minutes drive to the beach, 40 minutess to Alicante or Murcia Airport.. \*\*\*Special offer Appliance pack and air conditioning machinery Included until 15.05.18\*\*\*