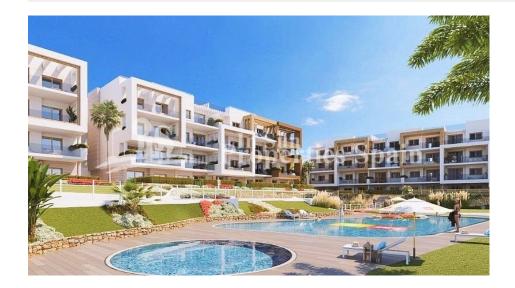

#### **BESKRIVELSE**

Residencial Gala has been pre-released by a well renowned builder in LOS DOLSES, VILLAMARTIN comprising of 2 & 3 bedroom apartments (90m2-118m2) and there are options of either ground floor with garden, middle floors with terrace or top floor with solarium. Prices start from €160,000 with exterior parking space. Delivery will be in July 2019. The development boasts 4,400m² of stunning communal garden areas with 2 swimming pools, 2 Jacuzzis and a children's play area. The rooftop solariums come complete with BBQ, shower, TV aerial and power sockets. The development is within walking distance to Villamartin plaza and the La Zenia Boulevard and close to many bars, shops and restaurants. 5 minutes drive from the sandy beach and just 50 minutes from Alicante International Airport. All apartments are available on PRE-SALE ONLY at this time, allowing interested clients to make a down payment of just €3,000 to reserve the right to choose their preferred property once the development goes on full sale in May 2018.