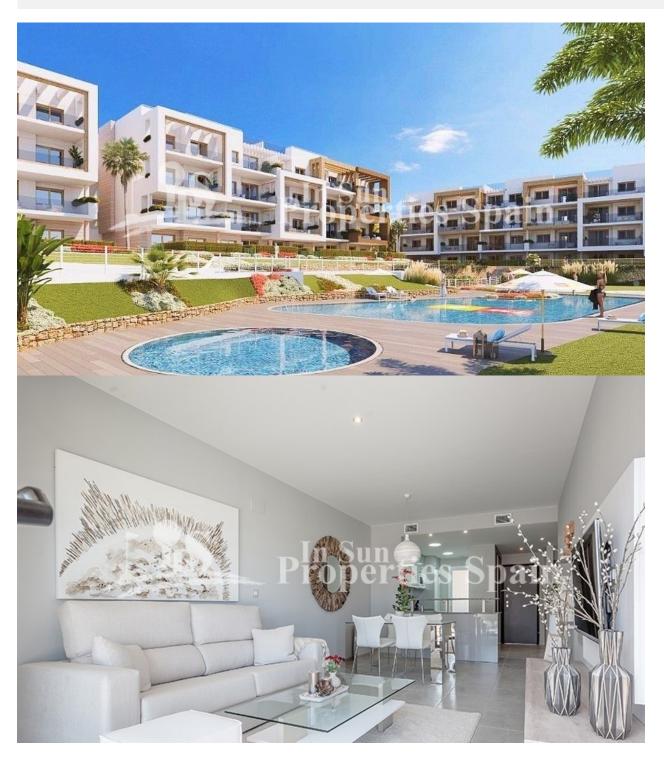

#### **BESKRIVELSE**

Residencial Gala has been pre-released by a well renowned builder in LOS DOLSES, VILLAMARTIN comprising of 2 & 3 bedroom apartments (90m2-118m2) and there are options of either ground floor with garden, middle floors with terrace or top floor with solarium. Prices start from €160,000 with exterior parking space. Delivery will be in July 2019. The development boasts 4,400m² of stunning communal garden areas with 2 swimming pools, 2 Jacuzzis and a children's play area. The rooftop solariums come complete with BBQ, shower, TV aerial and power sockets. The development is within walking distance to Villamartin plaza and the La Zenia Boulevard and close to many bars, shops and restaurants. 5 minutes drive from the sandy beach and just 50 minutes from Alicante International Airport. All apartments are available on PRE-SALE ONLY at this time, allowing interested clients to make a down payment of just €3,000 to reserve the right to choose their preferred property once the development goes on full sale in May 2018.