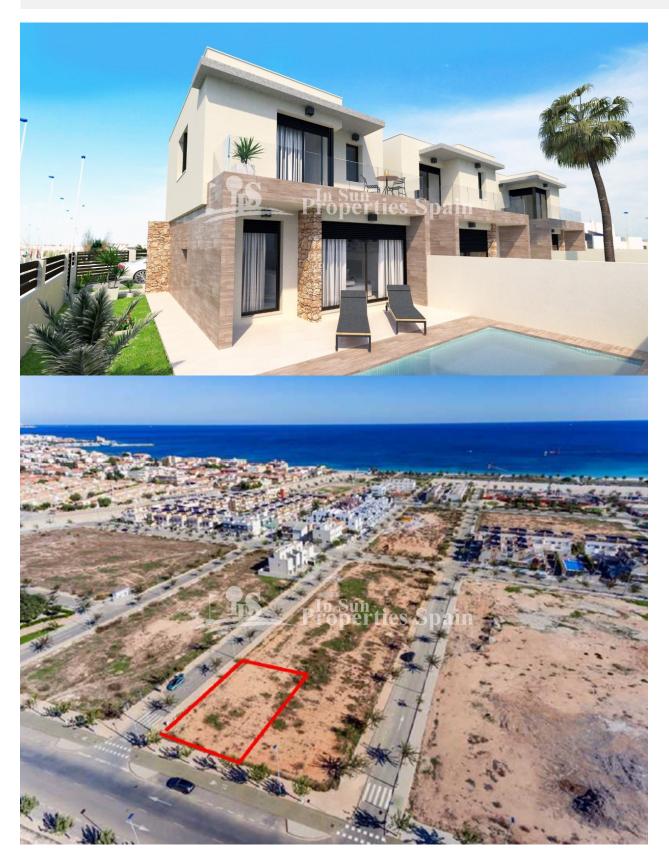

### **BESKRIVELSE**

3 LUXURY detached 119m2 Villas in TORRE DE L A HORADADA on 218m2 plots, 500m FROM THE BEACH! The Villas boast 3 bedrooms, 3 bathrooms, roof solarium, 14m2 terrace, parking space, Landscaped garden and 6x3 private swimming pool. The estimated delivery is the end of 2018. Torre de la Horadada is a coastal resort located on the Southern Costa Blanca with some fine sandy beaches which are ideal for families with children who have come to spend their summer holidays and the perfect place as a permanent residence. Torre de la Horadada lies to the north of the Mar Menor, and is also close to Torrevieja, La Zenia, Mil Palmeras, Cabo Roig, Campoamor, Playa Flamenca and Punta Prima. Boasting an array of amenities; bars, restaurants, shops etc. It also has a large village square, a church, a couple of lovely sandy beaches, a quaint marina and a long promenade which joins the beaches of El Mojón to the south and Mil Palmeras to the north. There are two airports