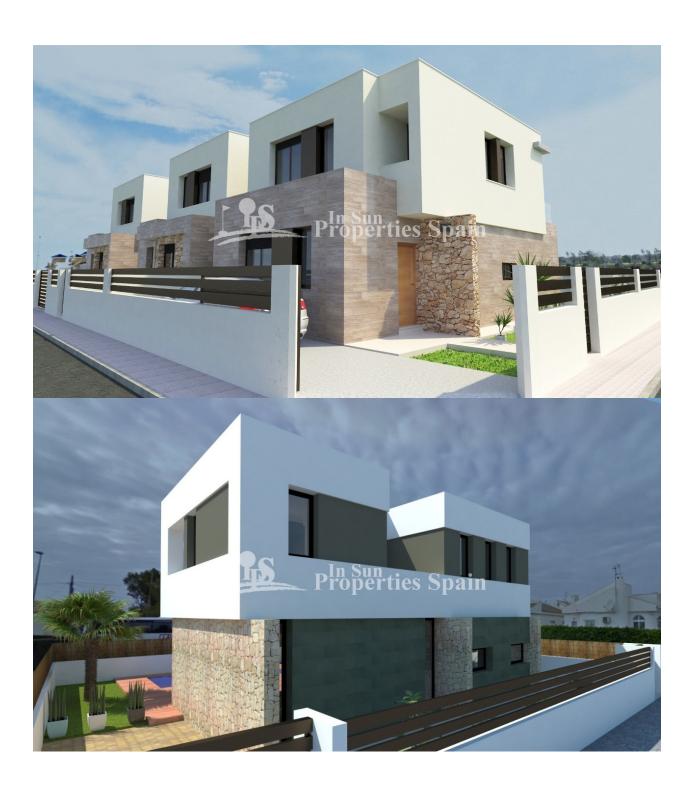

### **BESKRIVELSE**

3 LUXURY detached 119m2 Villas in TORRE DE L A HORADADA on 218m2 plots, 500m FROM THE BEACH! The Villas boast 3 bedrooms, 3 bathrooms, roof solarium, 14m2 terrace, parking space, Landscaped garden and 6x3 private swimming pool. The estimated delivery is the end of 2018. Torre de la Horadada is a coastal resort located on the Southern Costa Blanca with some fine sandy beaches which are ideal for families with children who have come to spend their summer holidays and the perfect place as a permanent residence. Torre de la Horadada lies to the north of the Mar Menor, and is also close to Torrevieja, La Zenia, Mil Palmeras, Cabo Roig, Campoamor, Playa Flamenca and Punta Prima. Boasting an array of amenities; bars, restaurants, shops etc. It also has a large village square, a church, a couple of lovely sandy beaches, a quaint marina and a long promenade which joins the beaches of El Mojón to the south and Mil Palmeras to the north. There are two airports