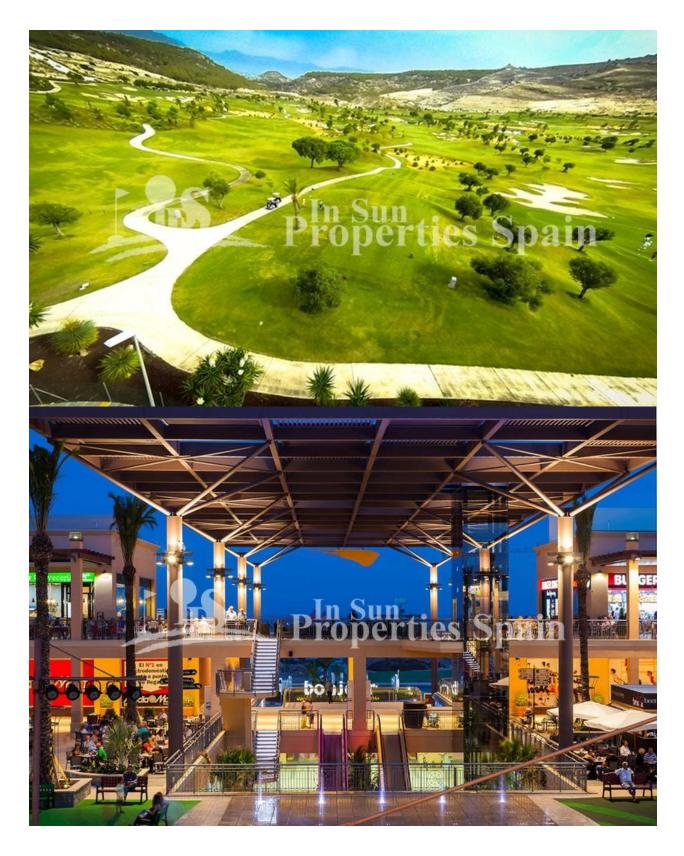

#### BESKRIVELSE

KEY READY-Stunning development in La Cañada, SAN MIGUEL DE SALINAS of Luxury, Modern 2 and 3 bedroom, 2 Bathroom Bungalows (Apartment Ground Floor/Top Floor style) Set in a guiet location away from the mass tourism but still close to the amenities and beaches. The properties offer all the features and tradition of the most classical Mediterranean architecture but adapted to a contemporary design. Each property has 2 or 3 bedrooms and 2 bathrooms, open living/dining area with a modern American kitchen, a terrace and solarium or private garden. Surrounded by 30,000m2 of protected forest area and the aroma of the Mediterranean orange and lemon groves, all merge with the beauty of Las Salinas of Torrevieja and the Mediterranean Sea on the horizon. There are spectacular beaches like La Zenia, Cabo Roig, Campoamor and Mil Palmeras, plus more than 16km of golden sand and crystal clear waters to discover, all just a few minutes away by car. Within 6km you will find 3 of the most prestigious golf courses; Villamartín, Las Ramblas and Real Club Campoamor.