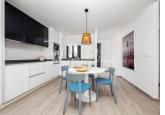

REF: # 5863 SAN MIGUEL (SAN MIGUEL)



| INFO             |                            |
|------------------|----------------------------|
| PRIS:            | 195.000 €                  |
| BOLIG TYPE:      | Leilighet                  |
| STED:            | San Miguel<br>(San Miguel) |
| SOVEROM:         | 3                          |
| Bad:             | 2                          |
| BOAREAL ( m2 ):  | 86                         |
| TOMT ( m2 ):     | -                          |
| Terrasse ( m2 ): | 61                         |
| ÅR:              |                            |
| ETASJER:         | -                          |
| MELDING          | -                          |









#### BESKRIVELSE

KEY READY-Stunning development in La Cañada, SAN MIGUEL DE SALINAS of Luxury, Modern 2 and 3 bedroom, 2 Bathroom Bungalows (Apartment Ground Floor/Top Floor style) Set in a guiet location away from the mass tourism but still close to the amenities and beaches. The properties offer all the features and tradition of the most classical Mediterranean architecture but adapted to a contemporary design. Each property has 2 or 3 bedrooms and 2 bathrooms, open living/dining area with a modern American kitchen, a terrace and solarium or private garden. Surrounded by 30,000m2 of protected forest area and the aroma of the Mediterranean orange and lemon groves, all merge with the beauty of Las Salinas of Torrevieja and the Mediterranean Sea on the horizon. There are spectacular