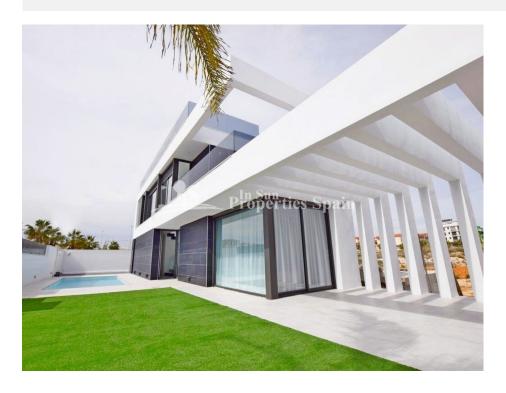

### **BESKRIVELSE**

A stunning new development in Lomas de Cabo Roig. There are five independent villas, SOUTH EAST facing, with private 8x3 swimming pool. They are of 100-118m2 build and occupy 185-302m2 plots. They are distributed over 2 floors and comprise of 3 bedrooms, 3 bathrooms, 53m2 solarium with wonderful sea views! Underfloor heating to the bathrooms, A/C to the living room and bedrooms and equipped kitchen with dishwasher, washing machine, oven, microwave, cermaic hob and extractor. Located in Lomas de Cabo Roig, just 5 minutes drive from the beach, 8 minutes drive from the largest commercial centre in the region, Zenia Boulevard, surrounded by a number of fantastic 18-hole Golf Courses and within walking distance to many amenities. 50 minutes from Alicante International Airport.