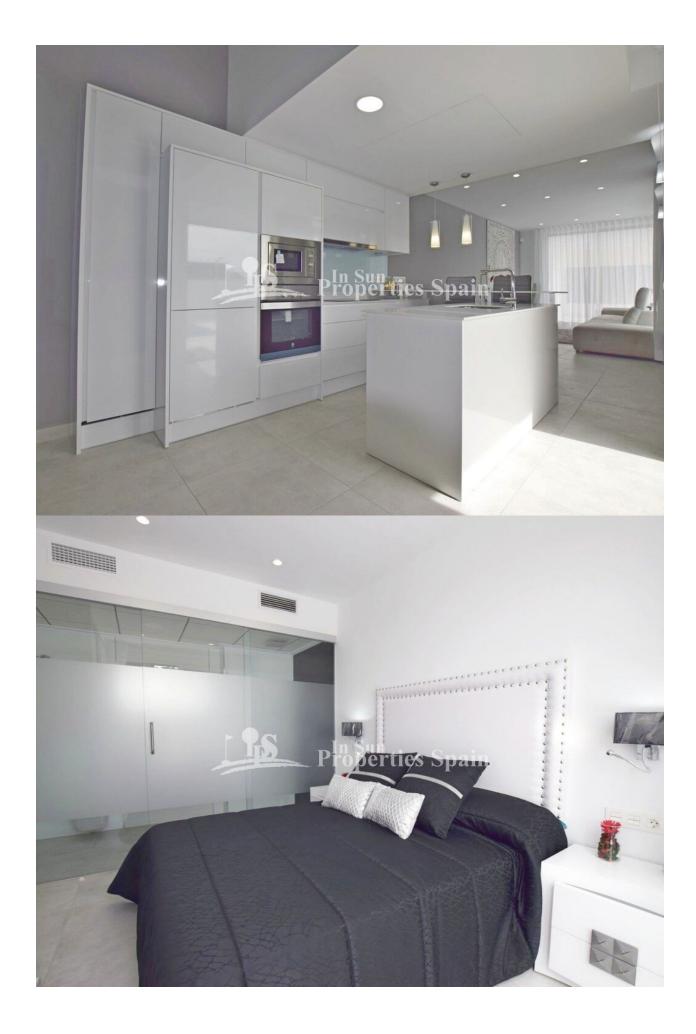

### **BESKRIVELSE**

A stunning new development in Lomas de Cabo Roig. There are five independent villas, SOUTH EAST facing, with private 8x3 swimming pool. They are of 100-118m2 build and occupy 185-302m2 plots. They are distributed over 2 floors and comprise of 3 bedrooms, 3 bathrooms, 53m2 solarium with wonderful sea views! Underfloor heating to the bathrooms, A/C to the living room and bedrooms and equipped kitchen with dishwasher, washing machine, oven, microwave, cermaic hob and extractor. Located in Lomas de Cabo Roig, just 5 minutes drive from the beach, 8 minutes drive from the largest commercial centre in the region, Zenia Boulevard, surrounded by a number of fantastic 18-hole Golf Courses and within walking distance to many amenities. 50 minutes from Alicante International Airport.

## **KJØKKEN**

- Åpent kjøkken
- Hvitevarer
- Granit benkeplate