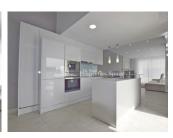

### **BESKRIVELSE**

A stunning new development in Lomas de Cabo Roig. There are five independent villas, SOUTH EAST facing, with private 8x3 swimming pool. They are of 100-118m2 build and occupy 185-302m2 plots. They are distributed over 2 floors and comprise of 3 bedrooms, 3 bathrooms, 53m2 solarium with wonderful sea views! Underfloor heating to the bathrooms, A/C to the living room and bedrooms and equipped kitchen with dishwasher, washing machine, oven, microwave, cermaic hob and extractor. Located in Lomas de Cabo Roig, just 5 minutes drive from the beach, 8 minutes drive from the largest commercial centre in the region, Zenia Boulevard, surrounded by a number of fantastic 18-hole Golf Courses and within walking distance to many amenities. 50 minutes from Alicante International Airport.

## **KJØKKEN**

- Åpent kjøkken
- Hvitevarer
- Granit benkeplate