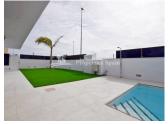

### **BESKRIVELSE**

A stunning new development in Lomas de Cabo Roig. There are five independent villas, SOUTH EAST facing, with private 8x3 swimming pool. They are of 100-118m2 build and occupy 185-302m2 plots. They are distributed over 2 floors and comprise of 3 bedrooms, 3 bathrooms, 53m2 solarium with wonderful sea views! Underfloor heating to the bathrooms, A/C to the living room and bedrooms and equipped kitchen with dishwasher, washing machine, oven, microwave, cermaic hob and extractor. Located in Lomas de Cabo Roig, just 5 minutes drive from the beach, 8 minutes drive from the largest commercial centre in the region, Zenia Boulevard, surrounded by a number of fantastic 18-hole Golf Courses and within walking distance to many amenities. 50 minutes from Alicante International Airport.

## **HAGE TERASSER**

- Ooverbygd terasseÅpen terasse
- Opparbeidet hage
- Stein murer
- Privat hage