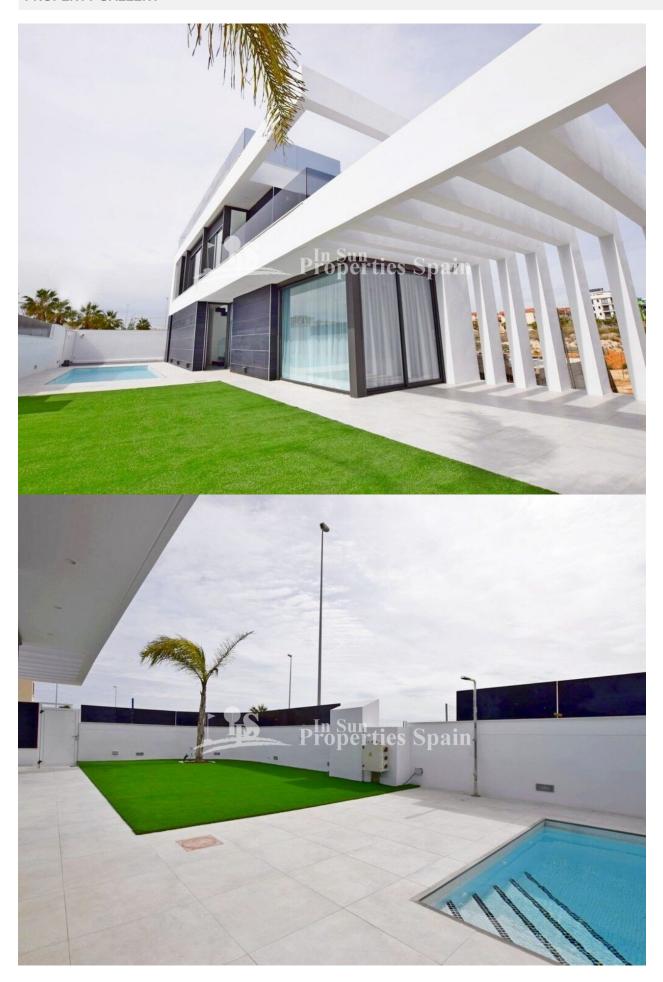

### **BESKRIVELSE**

A stunning new development in Lomas de Cabo Roig. There are five independent villas, SOUTH EAST facing, with private 8x3 swimming pool. They are of 100-118m2 build and occupy 185-302m2 plots. They are distributed over 2 floors and comprise of 3 bedrooms, 3 bathrooms, 53m2 solarium with wonderful sea views! Underfloor heating to the bathrooms, A/C to the living room and bedrooms and equipped kitchen with dishwasher, washing machine, oven, microwave, cermaic hob and extractor. Located in Lomas de Cabo Roig, just 5 minutes drive from the beach, 8 minutes drive from the largest commercial centre in the region, Zenia Boulevard, surrounded by a number of fantastic 18-hole Golf Courses and within walking distance to many amenities. 50 minutes from Alicante International Airport.

## **HAGE TERASSER**

- Ooverbygd terasseÅpen terasse
- Opparbeidet hage
- Stein murer
- Privat hage