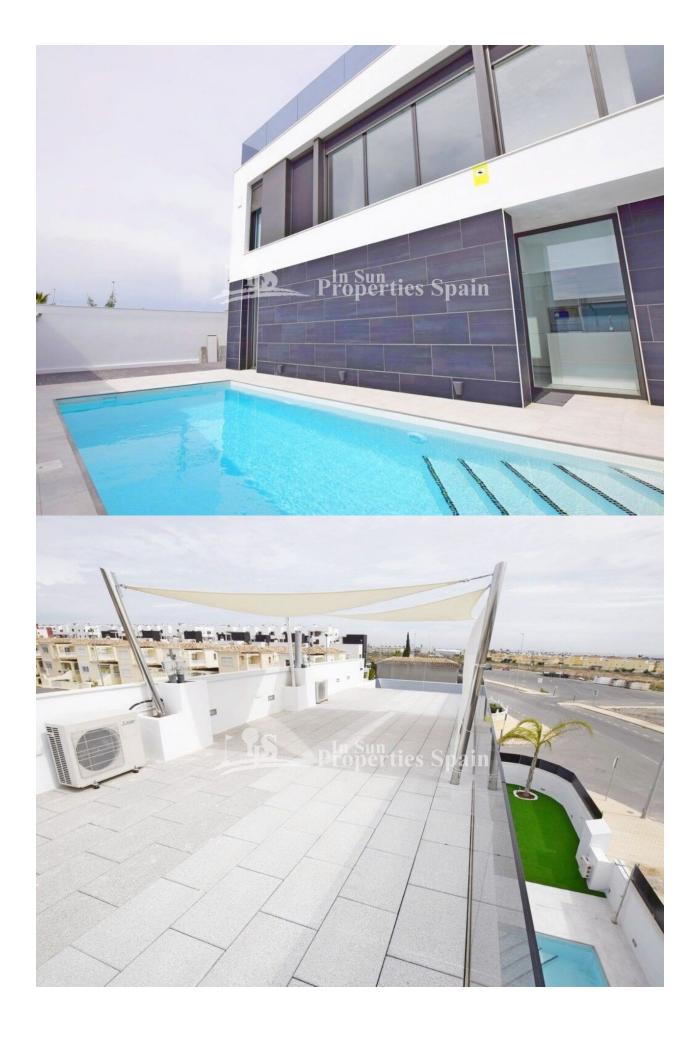

### **BESKRIVELSE**

A stunning new development in Lomas de Cabo Roig. There are five independent villas, SOUTH EAST facing, with private 8x3 swimming pool. They are of 100-118m2 build and occupy 185-302m2 plots. They are distributed over 2 floors and comprise of 3 bedrooms, 3 bathrooms, 53m2 solarium with wonderful sea views! Underfloor heating to the bathrooms, A/C to the living room and bedrooms and equipped kitchen with dishwasher, washing machine, oven, microwave, cermaic hob and extractor. Located in Lomas de Cabo Roig, just 5 minutes drive from the beach, 8 minutes drive from the largest commercial centre in the region, Zenia Boulevard, surrounded by a number of fantastic 18-hole Golf Courses and within walking distance to many amenities. 50 minutes from Alicante International Airport.