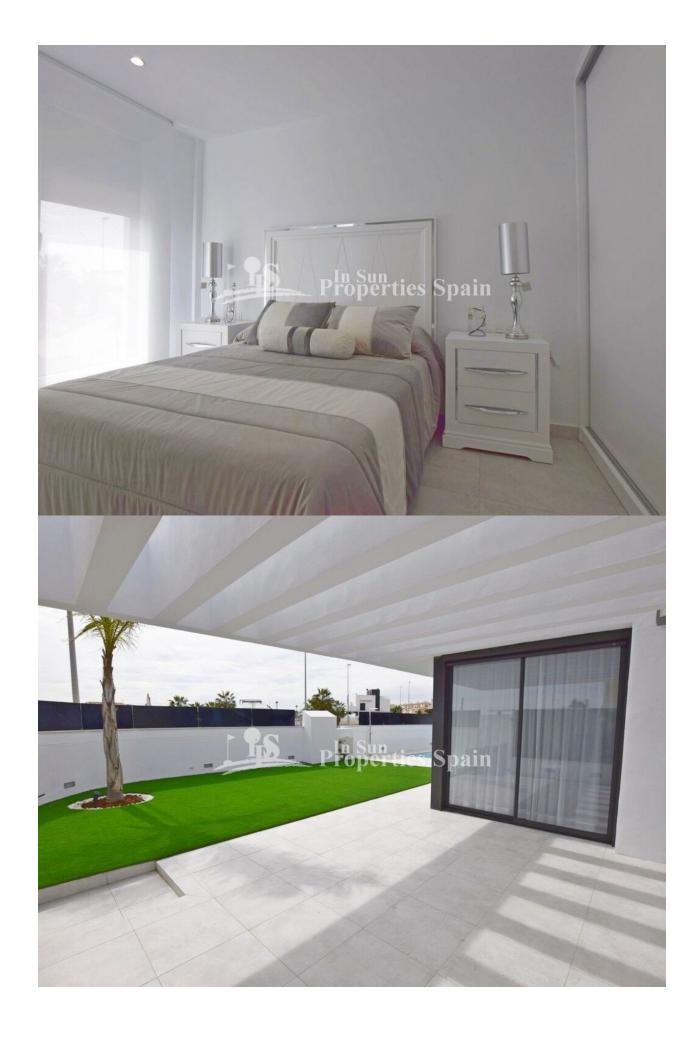

### **BESKRIVELSE**

A stunning new development in Lomas de Cabo Roig. There are five independent villas, SOUTH EAST facing, with private 8x3 swimming pool. They are of 100-118m2 build and occupy 185-302m2 plots. They are distributed over 2 floors and comprise of 3 bedrooms, 3 bathrooms, 53m2 solarium with wonderful sea views! Underfloor heating to the bathrooms, A/C to the living room and bedrooms and equipped kitchen with dishwasher, washing machine, oven, microwave, cermaic hob and extractor. Located in Lomas de Cabo Roig, just 5 minutes drive from the beach, 8 minutes drive from the largest commercial centre in the region, Zenia Boulevard, surrounded by a number of fantastic 18-hole Golf Courses and within walking distance to many amenities. 50 minutes from Alicante International Airport.

## **HAGE TERASSER**

- Ooverbygd terasseÅpen terasse
- Opparbeidet hage
- Stein murer
- Privat hage