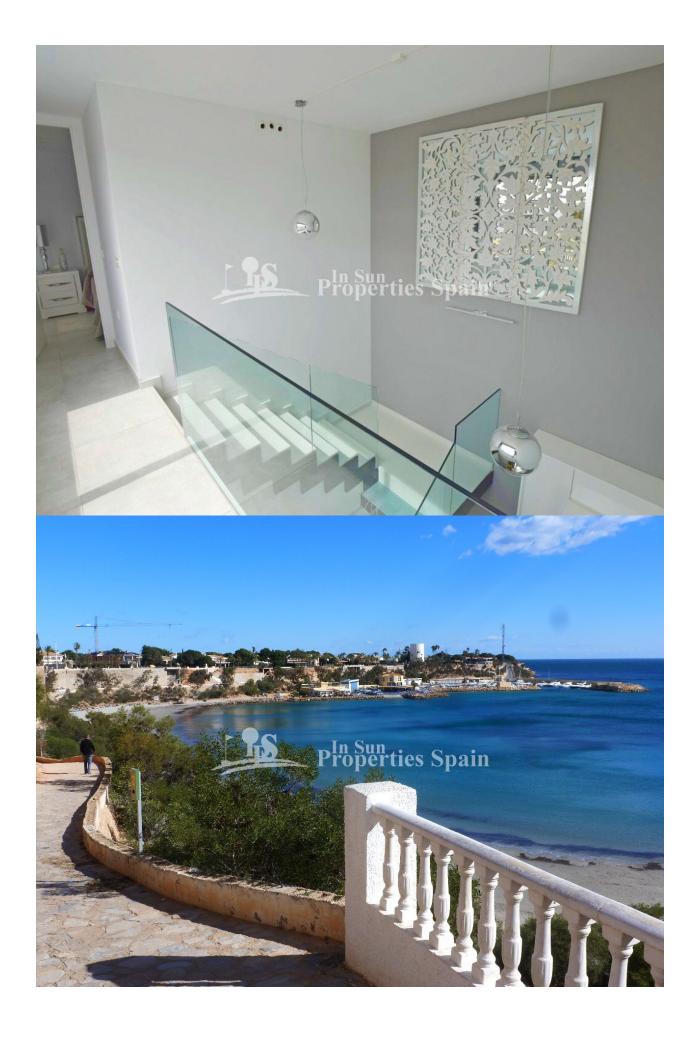

### **BESKRIVELSE**

A stunning new development in Lomas de Cabo Roig. There are five independent villas, SOUTH EAST facing, with private 8x3 swimming pool. They are of 100-118m2 build and occupy 185-302m2 plots. They are distributed over 2 floors and comprise of 3 bedrooms, 3 bathrooms, 53m2 solarium with wonderful sea views! Underfloor heating to the bathrooms, A/C to the living room and bedrooms and equipped kitchen with dishwasher, washing machine, oven, microwave, cermaic hob and extractor. Located in Lomas de Cabo Roig, just 5 minutes drive from the beach, 8 minutes drive from the largest commercial centre in the region, Zenia Boulevard, surrounded by a number of fantastic 18-hole Golf Courses and within walking distance to many amenities. 50 minutes from Alicante International Airport.