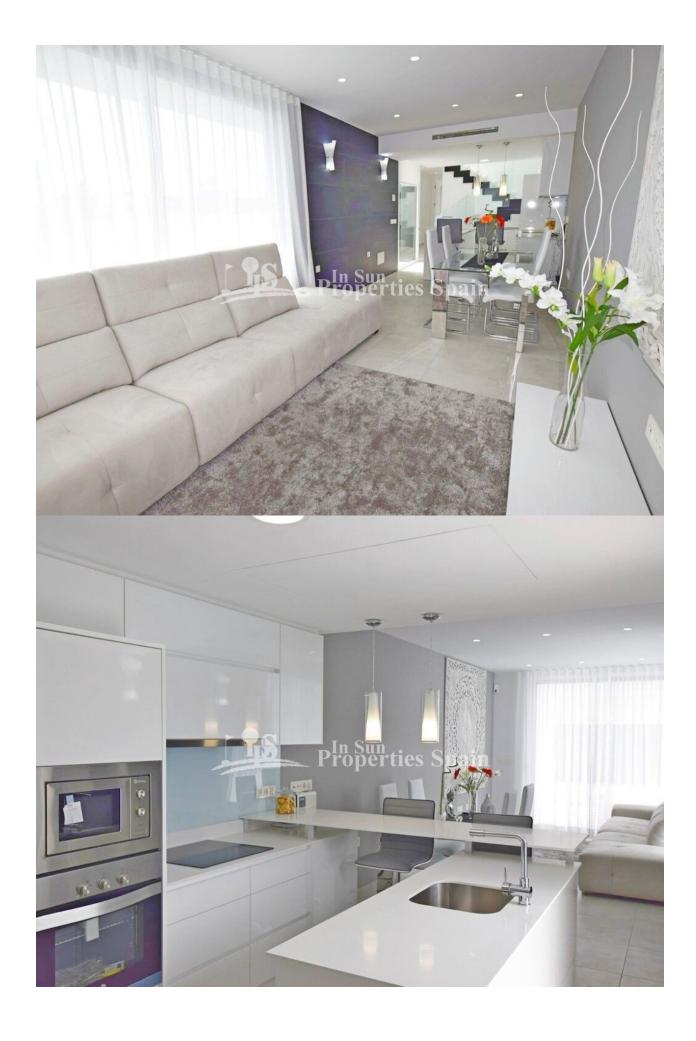

### **BESKRIVELSE**

A stunning new development in Lomas de Cabo Roig. There are five independent villas, SOUTH EAST facing, with private 8x3 swimming pool. They are of 100-118m2 build and occupy 185-302m2 plots. They are distributed over 2 floors and comprise of 3 bedrooms, 3 bathrooms, 53m2 solarium with wonderful sea views! Underfloor heating to the bathrooms, A/C to the living room and bedrooms and equipped kitchen with dishwasher, washing machine, oven, microwave, cermaic hob and extractor. Located in Lomas de Cabo Roig, just 5 minutes drive from the beach, 8 minutes drive from the largest commercial centre in the region, Zenia Boulevard, surrounded by a number of fantastic 18-hole Golf Courses and within walking distance to many amenities. 50 minutes from Alicante International Airport.

## **KJØKKEN**

- Åpent kjøkken
- Hvitevarer
- Granit benkeplate