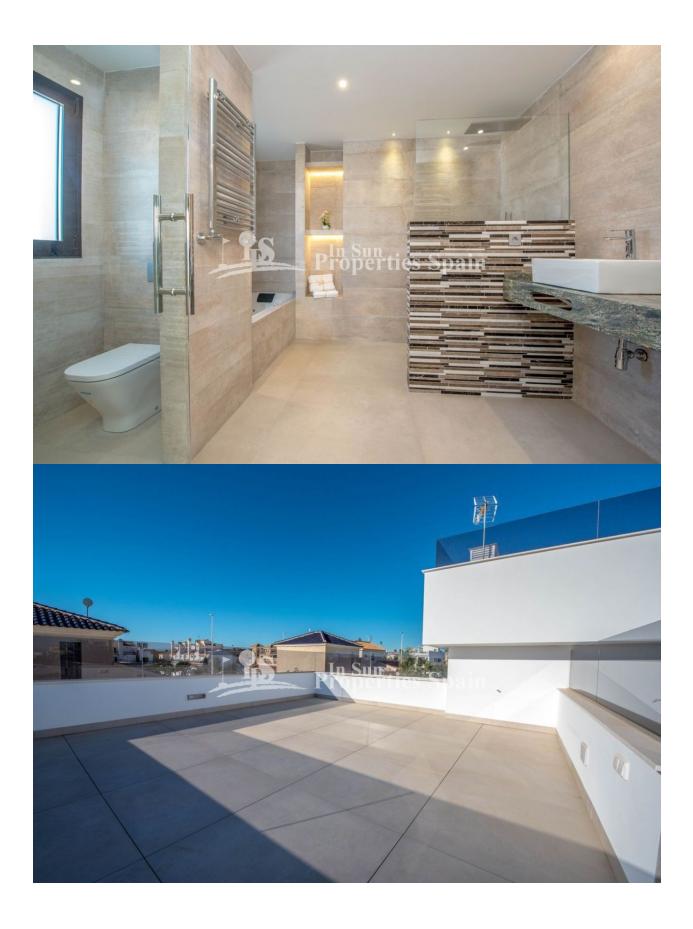

### **BESKRIVELSE**

SIMPLY STUNNING new KEY IN HAND Detached Villa `Laurel Model' located in LA ZENIA. This luxurious Villa occupies a 569m2 plot and boasts 3 bedrooms and 3 bathrooms, all en-suite and complete with fitted wardrobes. The living and dining space is spacious and stylish, and the kitchen is modern and sleek with Siemens appliances. There is a large 62m2 solarium with magnificent sea views and plenty of space for sunbathing. Around your luxurious private swimming POOL you have a beautiful garden and a large patio space which is the perfect setting for barbecues under the evening stars. There is also a basement of 128m2 and 97m2 of parking space. The property comes with white goods, Porcelanosa materials and finish, under floor heating and lighting pack. The location could not be better! Right next to the best shopping in the region, La Zenia Boulevard, 5 minutes drive from some of the most amazing beaches in the world!