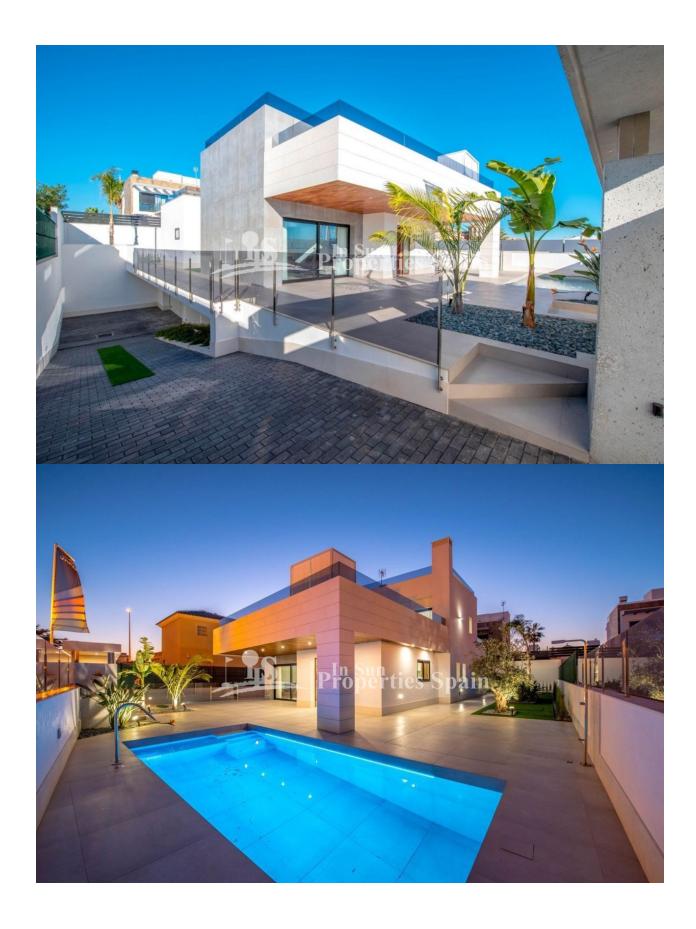

### **BESKRIVELSE**

SIMPLY STUNNING new KEY IN HAND Detached Villa `Laurel Model' located in LA ZENIA. This luxurious Villa occupies a 569m2 plot and boasts 3 bedrooms and 3 bathrooms, all en-suite and complete with fitted wardrobes. The living and dining space is spacious and stylish, and the kitchen is modern and sleek with Siemens appliances. There is a large 62m2 solarium with magnificent sea views and plenty of space for sunbathing. Around your luxurious private swimming POOL you have a beautiful garden and a large patio space which is the perfect setting for barbecues under the evening stars. There is also a basement of 128m2 and 97m2 of parking space. The property comes with white goods, Porcelanosa materials and finish, under floor heating and lighting pack. The location could not be better! Right next to the best shopping in the region, La Zenia Boulevard, 5 minutes drive from some of the most amazing beaches in the world!

# **HAGE TERASSER**

- Ooverbygd terasse
- Åpen terasse
- Utebelysning
- Opparbeidet hage
- Inngjerdet
- Stein murer
- Elektrisk port
- Privat hage

• Stein