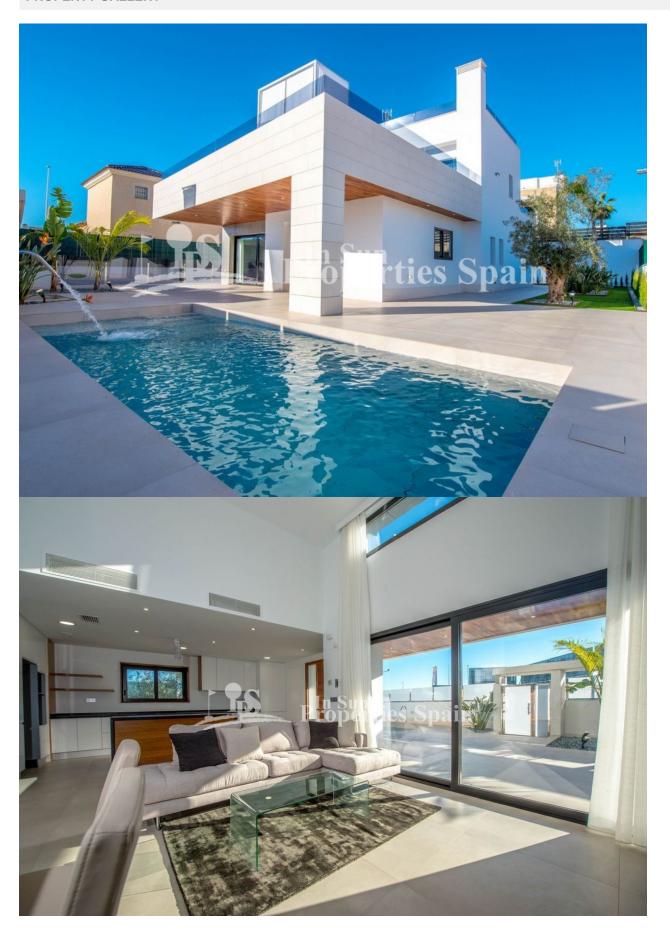

### **BESKRIVELSE**

SIMPLY STUNNING new KEY IN HAND Detached Villa `Laurel Model' located in LA ZENIA. This luxurious Villa occupies a 569m2 plot and boasts 3 bedrooms and 3 bathrooms, all en-suite and complete with fitted wardrobes. The living and dining space is spacious and stylish, and the kitchen is modern and sleek with Siemens appliances. There is a large 62m2 solarium with magnificent sea views and plenty of space for sunbathing. Around your luxurious private swimming POOL you have a beautiful garden and a large patio space which is the perfect setting for barbecues under the evening stars. There is also a basement of 128m2 and 97m2 of parking space. The property comes with white goods, Porcelanosa materials and finish, under floor heating and lighting pack. The location could not be better! Right next to the best shopping in the region, La Zenia Boulevard, 5 minutes drive from some of the most amazing beaches in the world!