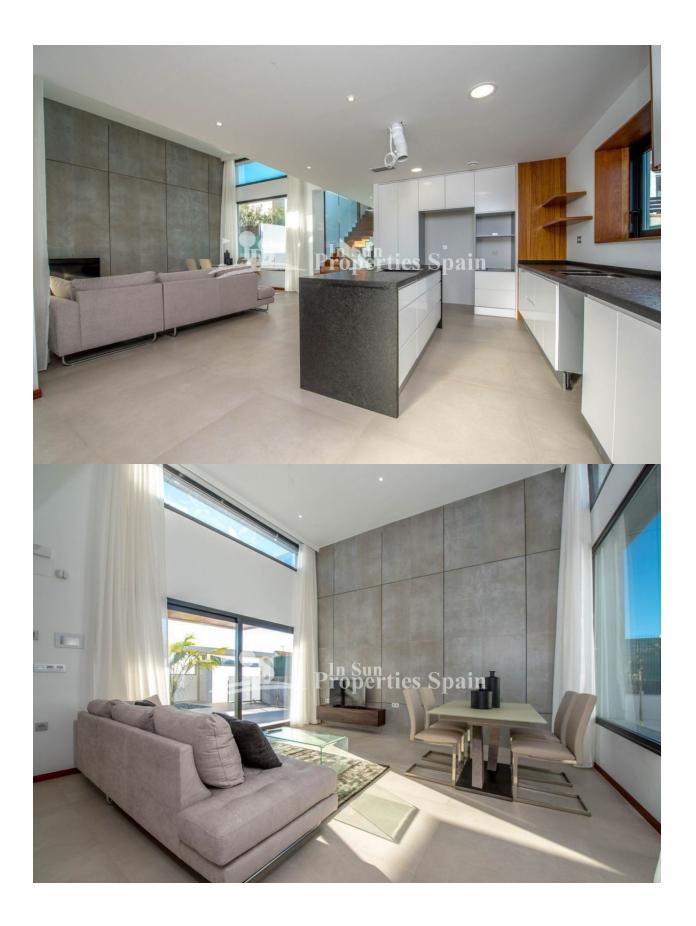

### **BESKRIVELSE**

SIMPLY STUNNING new KEY IN HAND Detached Villa `Laurel Model' located in LA ZENIA. This luxurious Villa occupies a 569m2 plot and boasts 3 bedrooms and 3 bathrooms, all en-suite and complete with fitted wardrobes. The living and dining space is spacious and stylish, and the kitchen is modern and sleek with Siemens appliances. There is a large 62m2 solarium with magnificent sea views and plenty of space for sunbathing. Around your luxurious private swimming POOL you have a beautiful garden and a large patio space which is the perfect setting for barbecues under the evening stars. There is also a basement of 128m2 and 97m2 of parking space. The property comes with white goods, Porcelanosa materials and finish, under floor heating and lighting pack. The location could not be better! Right next to the best shopping in the region, La Zenia Boulevard, 5 minutes drive from some of the most amazing beaches in the world!

## **KJØKKEN**

- Åpent kjøkken
- Hvitevarer
- Granit benkeplate