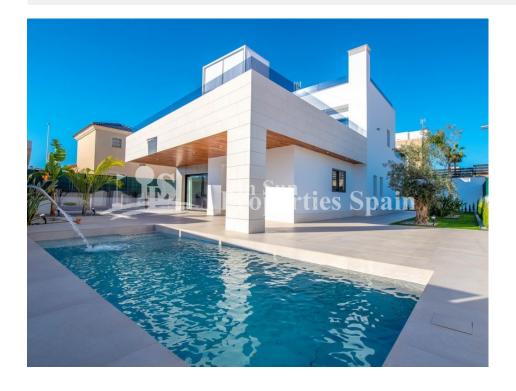

### **BESKRIVELSE**

SIMPLY STUNNING new KEY IN HAND Detached Villa `Laurel Model' located in LA ZENIA. This luxurious Villa occupies a 569m2 plot and boasts 3 bedrooms and 3 bathrooms, all en-suite and complete with fitted wardrobes. The living and dining space is spacious and stylish, and the kitchen is modern and sleek with Siemens appliances. There is a large 62m2 solarium with magnificent sea views and plenty of space for sunbathing. Around your luxurious private swimming POOL you have a beautiful garden and a large patio space which is the perfect setting for barbecues under the evening stars. There is also a basement of 128m2 and 97m2 of parking space. The property comes with white goods, Porcelanosa materials and finish, under floor heating and lighting pack. The location could not be better! Right next to the best shopping in the region, La Zenia Boulevard, 5 minutes drive from some of the most amazing beaches in the world!