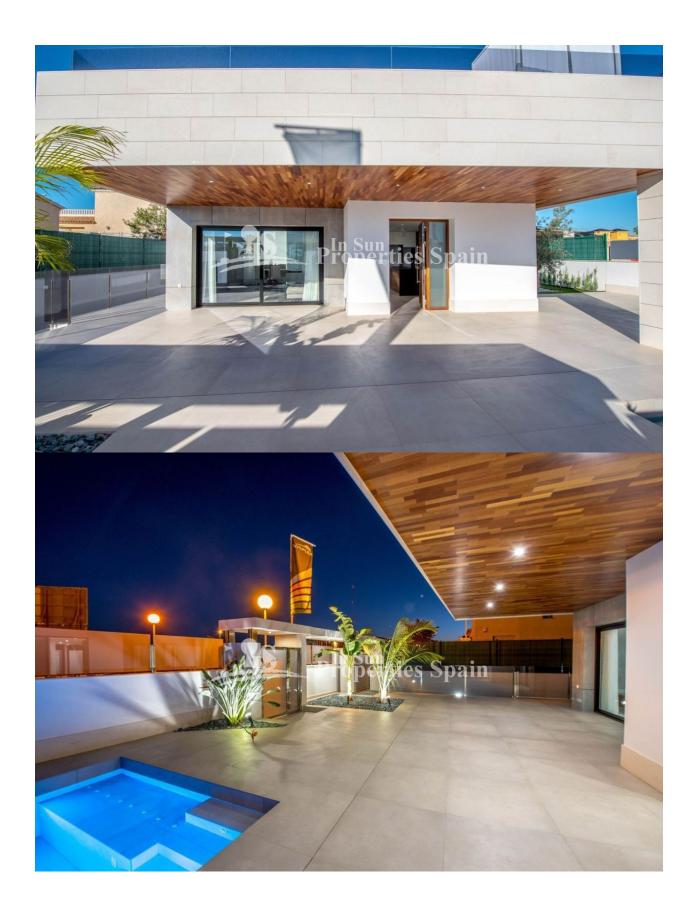

### **BESKRIVELSE**

SIMPLY STUNNING new KEY IN HAND Detached Villa `Laurel Model' located in LA ZENIA. This luxurious Villa occupies a 569m2 plot and boasts 3 bedrooms and 3 bathrooms, all en-suite and complete with fitted wardrobes. The living and dining space is spacious and stylish, and the kitchen is modern and sleek with Siemens appliances. There is a large 62m2 solarium with magnificent sea views and plenty of space for sunbathing. Around your luxurious private swimming POOL you have a beautiful garden and a large patio space which is the perfect setting for barbecues under the evening stars. There is also a basement of 128m2 and 97m2 of parking space. The property comes with white goods, Porcelanosa materials and finish, under floor heating and lighting pack. The location could not be better! Right next to the best shopping in the region, La Zenia Boulevard, 5 minutes drive from some of the most amazing beaches in the world!

# **HAGE TERASSER**

- Ooverbygd terasse
- Åpen terasse
- Utebelysning
- Opparbeidet hage
- Inngjerdet
- Stein murer
- Elektrisk port
- Privat hage

• Stein