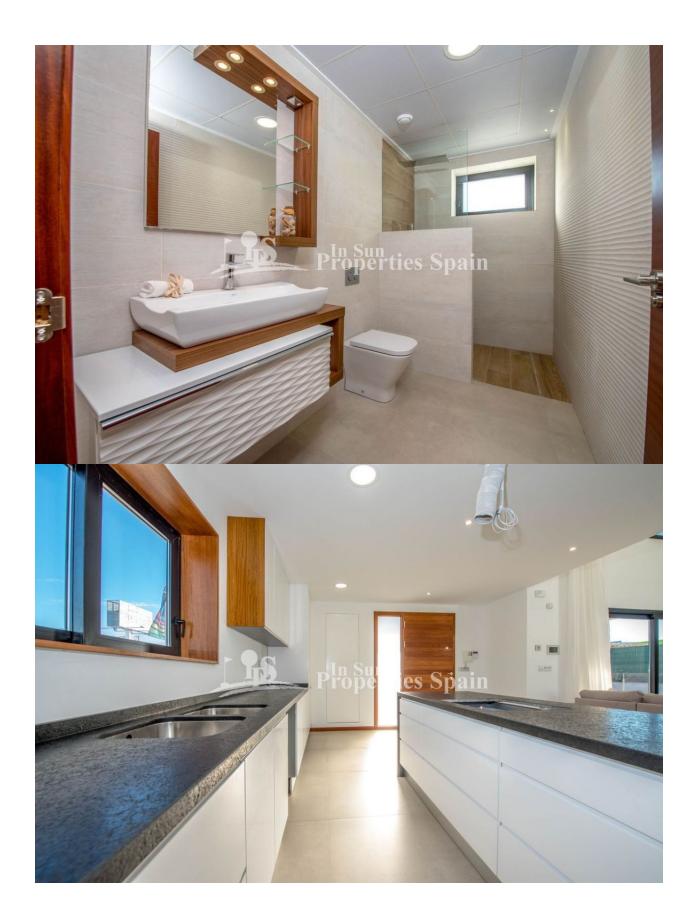

### **BESKRIVELSE**

SIMPLY STUNNING new KEY IN HAND Detached Villa `Laurel Model' located in LA ZENIA. This luxurious Villa occupies a 569m2 plot and boasts 3 bedrooms and 3 bathrooms, all en-suite and complete with fitted wardrobes. The living and dining space is spacious and stylish, and the kitchen is modern and sleek with Siemens appliances. There is a large 62m2 solarium with magnificent sea views and plenty of space for sunbathing. Around your luxurious private swimming POOL you have a beautiful garden and a large patio space which is the perfect setting for barbecues under the evening stars. There is also a basement of 128m2 and 97m2 of parking space. The property comes with white goods, Porcelanosa materials and finish, under floor heating and lighting pack. The location could not be better! Right next to the best shopping in the region, La Zenia Boulevard, 5 minutes drive from some of the most amazing beaches in the world!

## **KJØKKEN**

- Åpent kjøkken
- Hvitevarer
- Granit benkeplate