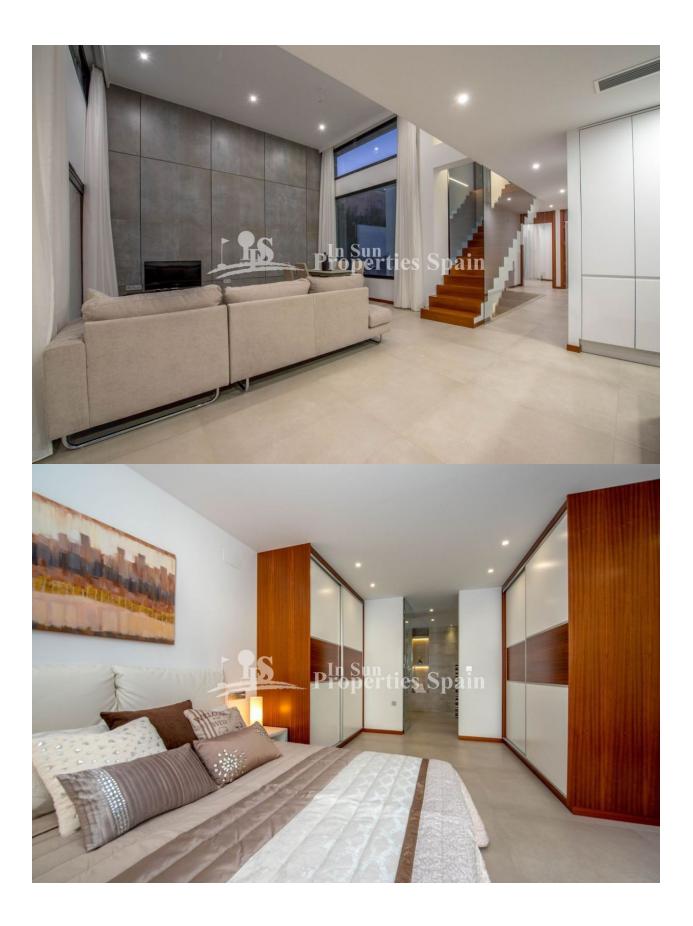

### **BESKRIVELSE**

SIMPLY STUNNING new KEY IN HAND Detached Villa `Laurel Model' located in LA ZENIA. This luxurious Villa occupies a 569m2 plot and boasts 3 bedrooms and 3 bathrooms, all en-suite and complete with fitted wardrobes. The living and dining space is spacious and stylish, and the kitchen is modern and sleek with Siemens appliances. There is a large 62m2 solarium with magnificent sea views and plenty of space for sunbathing. Around your luxurious private swimming POOL you have a beautiful garden and a large patio space which is the perfect setting for barbecues under the evening stars. There is also a basement of 128m2 and 97m2 of parking space. The property comes with white goods, Porcelanosa materials and finish, under floor heating and lighting pack. The location could not be better! Right next to the best shopping in the region, La Zenia Boulevard, 5 minutes drive from some of the most amazing beaches in the world!

### **EXTRA**

- Innebygde garderober
- Sikkerhets dør
- Vinduer med dobbelt glass

"OUR EXPERIENCE IS YOUR GUARANTEE"