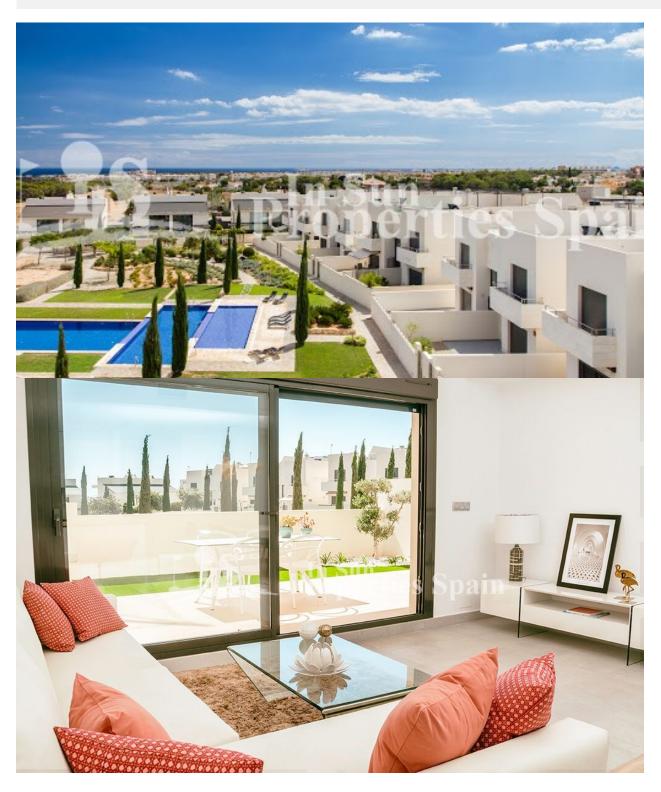

#### **BESKRIVELSE**

This is a magnificent private resort in LOS DOLSES, VILLAMARTIN designed to delight the senses in the contemplation of nature, the sun and the sea. It is developed around a magnificent JAPANESE HEIAN GARDEN. Set over 3 floors, these LUXURY, 2/3 bedroom, 2 bathroom apartments of minimum 72m2 with 14m2 terrace which really capture the beauty of natural sunlight. Elegant and timelessly designed, in a project that combines minimalist style and exclusivity. They are Modern and spacious and all come with underground PARKING. 2 beds from €230,000, 3 beds from €293,000 and Duplex with 3/4 beds from €380,000. For the developer (founded in the 1980's), this is a place with family ties. Having spent their childhood playing on the beaches, breathing its air, and making friends with people from all over the world, they dreamt of giving back to this area all that it had given to them, and putting all their effort into designing and building a residential area dedicated to preserving its most precious treasures: their special