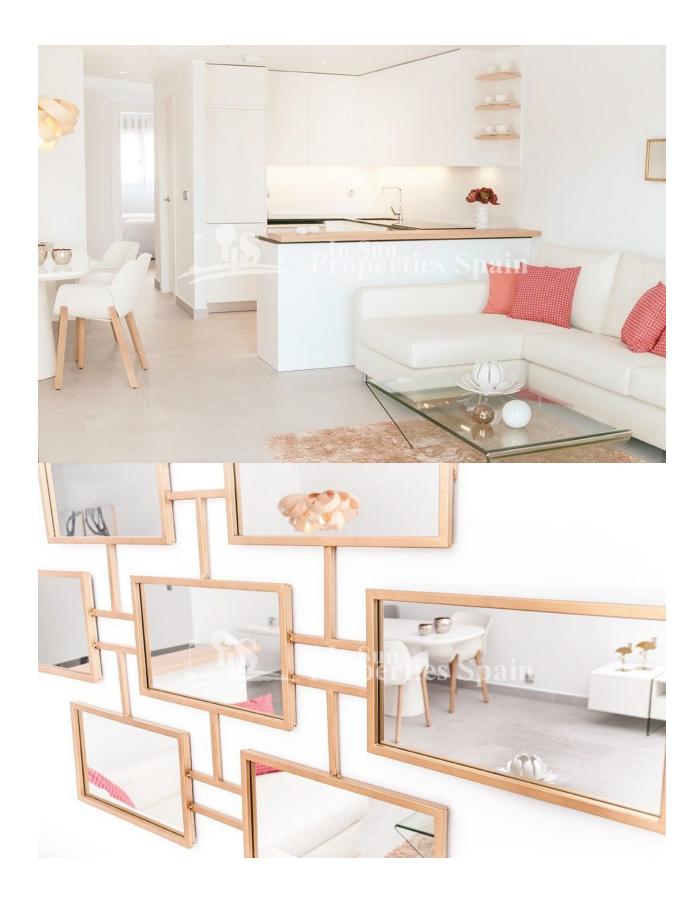

#### UTSIKT KJØKKEN **ORIENTERING** STIL

- Modern
- Contemporary

• Sjø utsikt South East West

- Åpent kjøkkenHvitevarer
- Granit benkeplate