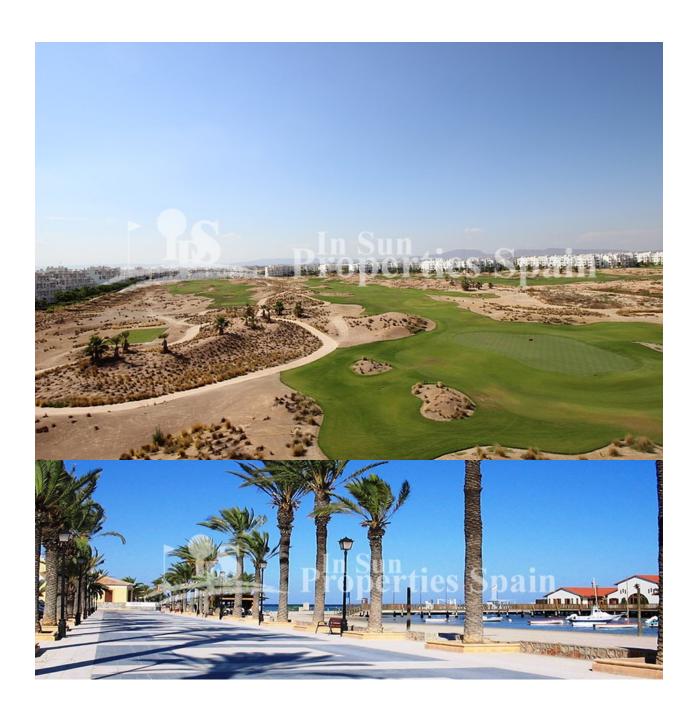

## **BESKRIVELSE**

LAST FEW KEY READY 2 Bedroom Apartments with 1 Bathroom at TERRAZAS DE LA TORRE. Set on a fantastic 18-hole golf course and only 15 minutes from Murcia San Javier Airport and the beaches of the Mar Menor. Prices for these 2 Bedroom, 1 Bathroom Apartments with front line golf views start from just €82,900 with Communal Pool and gardens. For the investor-minded buyer, purchasing on this resort just makes sense...Las Terrazas de la Torre, also known as "Saurines de la Torre", was opened late 2010, built by Polaris World with the superb golf course which is now fully open and functional, offering not only a challenge for golfers but also beautiful views for spectators. The undulating fairways and greens make for a striking contrast with the flat dry countryside outside the resort, an oasis in a desert dotted with other similar projects, including the elder sister of this one, La Torre Golf Resort, just a couple of miles away, a fully completed resort with a raft of