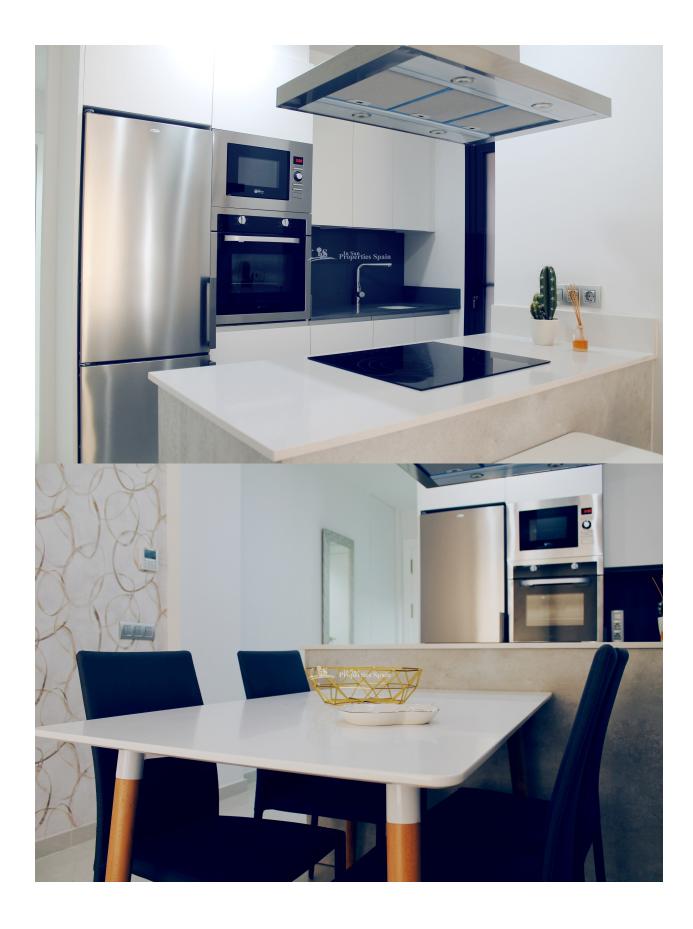

## **BESKRIVELSE**

DELIVERY FROM JUNE 2018 of these 1,2 and 3 Bedroom Apartments just 700m from Playa del Cura Beach, TORREVIEJA. ALL INCLUDE FURNITURE PACK, WHITE GOODS, CURTAINS/BLINDS, PRE INSTALLATION OF A/C, INTERIOR AND EXTERIOR LIGHTING, BATHROOM FURNITURE, MIRRORS AND SHOWER SCREENS!! Apartments are set over the Ground floor, First floor and Attic with solarium. Located on a secured residential complex the apartments offer an open living/dining area with a modern fitted kitchen and a minimum 4m2 private terrace. They have a double aspect, offering plenty of light throughout. Set within landscaped gardens complete with communal swimming pool and underground garage. Located near a range of supermarkets, cafes, restaurants, medical centre, shopping centres, promenade, Port and just 700m from Cura Beach, one of the finest beaches in Torrevieja. Airports: Alicante - Approx 50 mins drive San Javier - Approx 30 mins drive