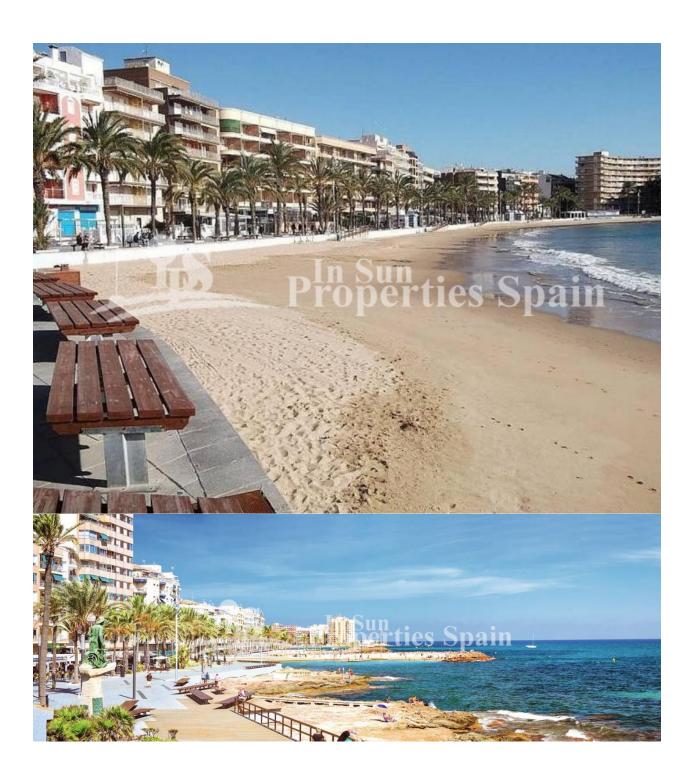

## **BESKRIVELSE**

DELIVERY FROM JUNE 2018 of these 1,2 and 3 Bedroom Apartments just 700m from Playa del Cura Beach, TORREVIEJA. ALL INCLUDE FURNITURE PACK, WHITE GOODS, CURTAINS/BLINDS, PRE INSTALLATION OF A/C, INTERIOR AND EXTERIOR LIGHTING, BATHROOM FURNITURE, MIRRORS AND SHOWER SCREENS!! Apartments are set over the Ground floor, First floor and Attic with solarium. Located on a secured residential complex the apartments offer an open living/dining area with a modern fitted kitchen and a minimum 4m2 private terrace. They have a double aspect, offering plenty of light throughout. Set within landscaped gardens complete with communal swimming pool and underground garage. Located near a range of supermarkets, cafes, restaurants, medical centre, shopping centres, promenade, Port and just 700m from Cura Beach, one of the finest beaches in Torrevieja. Airports: Alicante - Approx 50 mins drive San Javier - Approx 30 mins drive