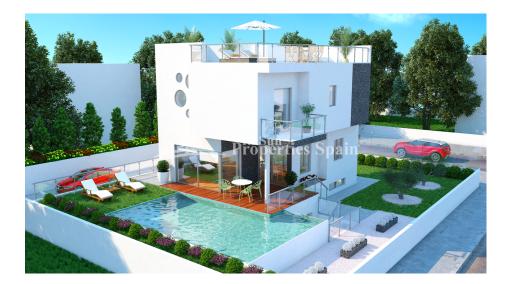

### **BESKRIVELSE**

Living is easy in this impressive 233m2 detached Villa located in Torre del Morro, TORREVIEJA. With delivery in October 2018 this Villa is distributed over three floors with 69m2 roof solarium offering sea views. The floor plan encompasses 3 bedrooms with plenty of room for study, sleep and storage, 3 bathrooms with under floor heating and a sleek kitchen that flows through to the dining area. There is also a semibasement which offers endless possibilities (gym, home cinema, additional bedrooms/bathrooms etc). The generously proportioned accommodation effortlessly flows from the open plan living space to the terrace and zen patio beyond. The 425m2 plot also boasts 34m2 private infinity swimming pool, jacuzzi and private parking. 300m(less than a 5 minute walk) to the beach (Cala del Moro/Cala del Mojon) and situated on the Torrevieja - La Mata coast road, this stunning Villa is just 550m from the panoramic viewpoint La Torre del Moro which represents the early watchtowers which gave the town its name. This is a place which recreates the historic roots of Torrevieja and from which beautiful

photographs of the sea and sea coves can be obtained. 550m to the nearest supermarket and 300m to the nearest public school. Torrevieja is a seaside city approximately 50km south of Alicante City. Over recent years the local economy has hugely expanded due to the tourist industry and Torrevieja is a bustling hub with all the services needed for a holiday or as a permanent residence. 40 minutes from Alicante International Airport. Don't let this dream pass you by!