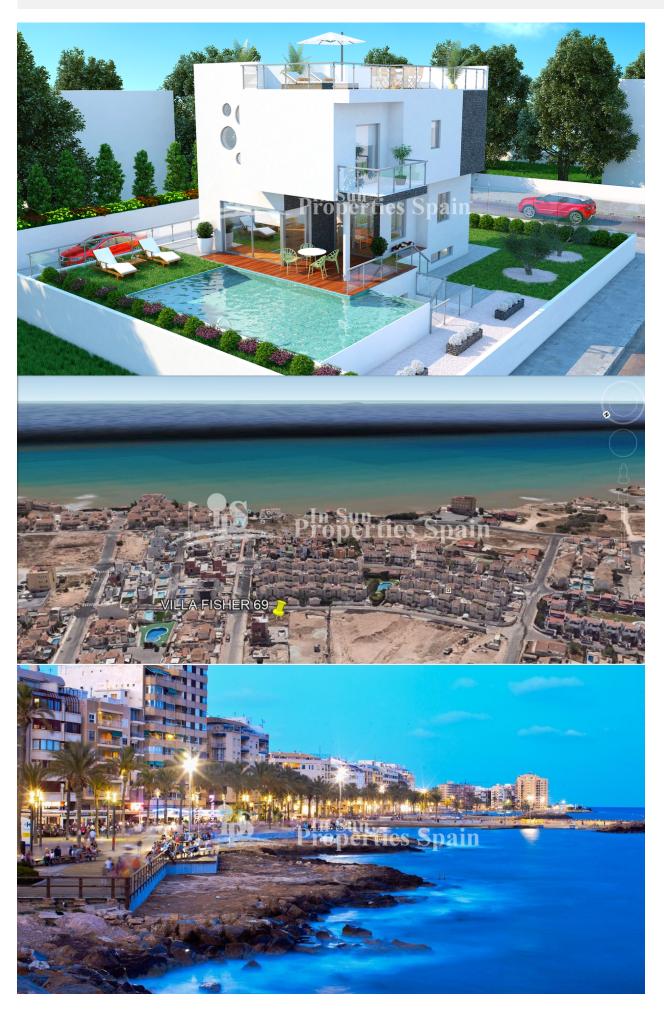

### **BESKRIVELSE**

Living is easy in this impressive 233m2 detached Villa located in Torre del Morro, TORREVIEJA. With delivery in October 2018 this Villa is distributed over three floors with 69m2 roof solarium offering sea views. The floor plan encompasses 3 bedrooms with plenty of room for study, sleep and storage, 3 bathrooms with under floor heating and a sleek kitchen that flows through to the dining area. There is also a semibasement which offers endless possibilities (gym, home cinema, additional bedrooms/bathrooms etc). The generously proportioned accommodation effortlessly flows from the open plan living space to the terrace and zen patio beyond. The 425m2 plot also boasts 34m2 private infinity swimming pool, jacuzzi and private parking. 300m(less than a 5 minute walk) to the beach (Cala del Moro/Cala del Mojon) and situated on the Torrevieja - La Mata coast road, this stunning Villa is just 550m from the panoramic viewpoint La Torre del Moro which represents the early watchtowers which gave the town its name. This is a place which recreates the historic roots of Torrevieja and from which beautiful

photographs of the sea and sea coves can be obtained. 550m to the nearest supermarket and 300m to the nearest public school. Torrevieja is a seaside city approximately 50km south of Alicante City. Over recent years the local economy has hugely expanded due to the tourist industry and Torrevieja is a bustling hub with all the services needed for a holiday or as a permanent residence. 40 minutes from Alicante International Airport. Don't let this dream pass you by!