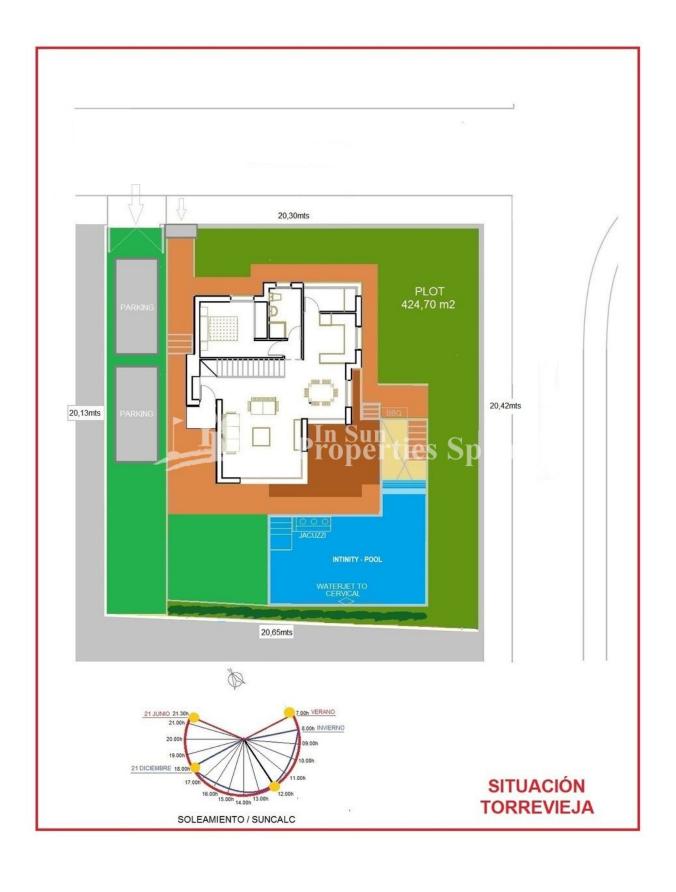

### **BESKRIVELSE**

Living is easy in this impressive 233m2 detached Villa located in Torre del Morro, TORREVIEJA. With delivery in October 2018 this Villa is distributed over three floors with 69m2 roof solarium offering sea views. The floor plan encompasses 3 bedrooms with plenty of room for study, sleep and storage, 3 bathrooms with under floor heating and a sleek kitchen that flows through to the dining area. There is also a semibasement which offers endless possibilities (gym, home cinema, additional bedrooms/bathrooms etc). The generously proportioned accommodation effortlessly flows from the open plan living space to the terrace and zen patio beyond. The 425m2 plot also boasts 34m2 private infinity swimming pool, jacuzzi and private parking. 300m(less than a 5 minute walk) to the beach (Cala del Moro/Cala del Mojon) and situated on the Torrevieja - La Mata coast road, this stunning Villa is just 550m from the panoramic viewpoint La Torre del Moro which represents the early watchtowers which gave the town its name. This is a place which recreates the historic roots of Torrevieja and from which beautiful

# **SUPERFICIES**

| VILLA FISHER - 69              | Superficie<br>Construida |                        |
|--------------------------------|--------------------------|------------------------|
| Planta Principal y Planta Alta | 134,70m <sup>2</sup>     | Main Level & Top Floor |
| Semi-Sótano                    | 98,72m <sup>2</sup>      | Basement               |
| Total construidos vivienda     | 233,42m <sup>2</sup>     | Total Housing          |
| Terrazas Descubiertas          | 141,05m <sup>2</sup>     | Terrace                |
| Terraza cubierta               | 16,75m <sup>2</sup>      | Covered-Terrace        |
| Patio Inglés                   | 12,40 m <sup>2</sup>     | Courtyard              |
| Total Terrazas                 | 170,20m <sup>2</sup>     | Total Terraces         |
| TOTAL                          | 403,62m <sup>2</sup>     | TOTAL                  |
| TOTAL PARCELA                  | 424,70m <sup>2</sup>     | TOTAL PLOT             |