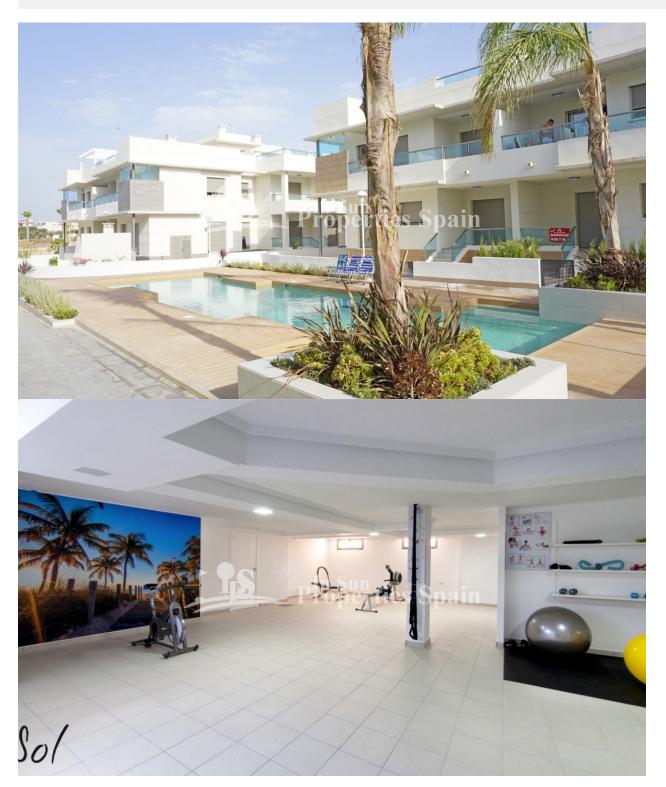

### **BESKRIVELSE**

Gran Sol is a new KEY READY residential located in Doña Pepa, an elegant urbanisation with wide avenues, wonderful views to the Natural Park and the salt lakes with a wide range of leisure activities and all the necessary amenities. Available are these 3 bedrooms, 2 bathroom Ground Floor, Corner Apartments of 102m2 with 35m2 private garden with tiled area and artificial grass, storage room, access to four swimming pools, beautiful Green areas, Gym and a private gated parking inside the residential. Each block also has a lift that leads directly to the solarium. Its high-tech architecture with pure lines combines perfectly with its predominant colour (white) giving a sensation of harmony. Doña Pepa is a modern urbanisation belonging to Ciudad Quesada and has all the amenities which include supermarkets, bars, hotel and shops as well as a bank. Ciudad Quesada town centre is a ten minute walk from Doña Pepa. In Ciudad Quesada itself you will find international supermarkets, restaurants, banks, a medical centre as well as a water park. The property is ideally located if you are a golf enthusiast, with La Marquesqa Golf Club just a five minute drive away. The nearest beaches are at