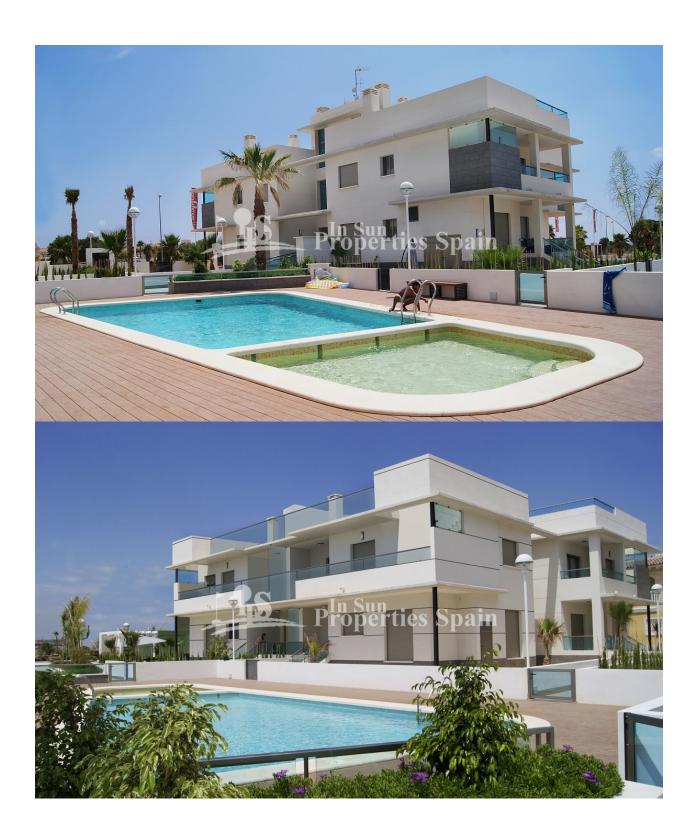

### **BESKRIVELSE**

Gran Sol is a new KEY READY residential located in Doña Pepa, an elegant urbanisation with wide avenues, wonderful views to the Natural Park and the salt lakes with a wide range of leisure activities and all the necessary amenities. Available are these 3 bedrooms, 2 bathroom Ground Floor, Corner Apartments of 102m2 with 35m2 private garden with tiled area and artificial grass, storage room, access to four swimming pools, beautiful Green areas, Gym and a private gated parking inside the residential. Each block also has a lift that leads directly to the solarium. Its high-tech architecture with pure lines combines perfectly with its predominant colour (white) giving a sensation of harmony. Doña Pepa is a modern urbanisation belonging to Ciudad Quesada and has all the amenities which include supermarkets, bars, hotel and shops as well as a bank. Ciudad Quesada town centre is a ten minute walk from Doña Pepa. In Ciudad Quesada itself you will find international supermarkets, restaurants, banks, a medical centre as well as a water park. The property is ideally located if you are a golf enthusiast, with La Marquesqa Golf Club just a five minute drive away. The nearest beaches are at