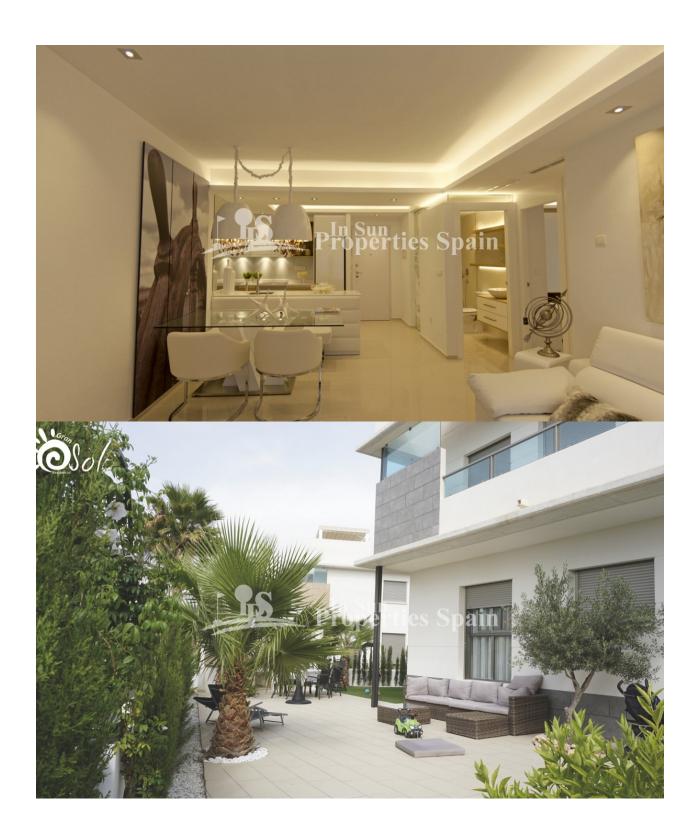

### **BESKRIVELSE**

Gran Sol is a new KEY READY residential located in Doña Pepa, an elegant urbanisation with wide avenues, wonderful views to the Natural Park and the salt lakes with a wide range of leisure activities and all the necessary amenities. Available are these 3 bedrooms, 2 bathroom Ground Floor, Corner Apartments of 102m2 with 35m2 private garden with tiled area and artificial grass, storage room, access to four swimming pools, beautiful Green areas, Gym and a private gated parking inside the residential. Each block also has a lift that leads directly to the solarium. Its high-tech architecture with pure lines combines perfectly with its predominant colour (white) giving a sensation of harmony. Doña Pepa is a modern urbanisation belonging to Ciudad Quesada and has all the amenities which include supermarkets, bars, hotel and shops as well as a bank. Ciudad Quesada town centre is a ten minute walk from Doña Pepa. In Ciudad Quesada itself you will find international supermarkets, restaurants, banks, a medical centre as well as a water park. The property is ideally located if you are a golf enthusiast, with La Marquesqa Golf Club just a five minute drive away. The nearest beaches are at

## **HAGE TERASSER EXTRA**

Innebygde garderoberSikkerhets dør • Ooverbygd terasse • Åpen terasse • Opparbeidet hage

Stein murer

 Barbeque Privat hage Felles hage

- Vinduer med dobbelt glass
  - Heis