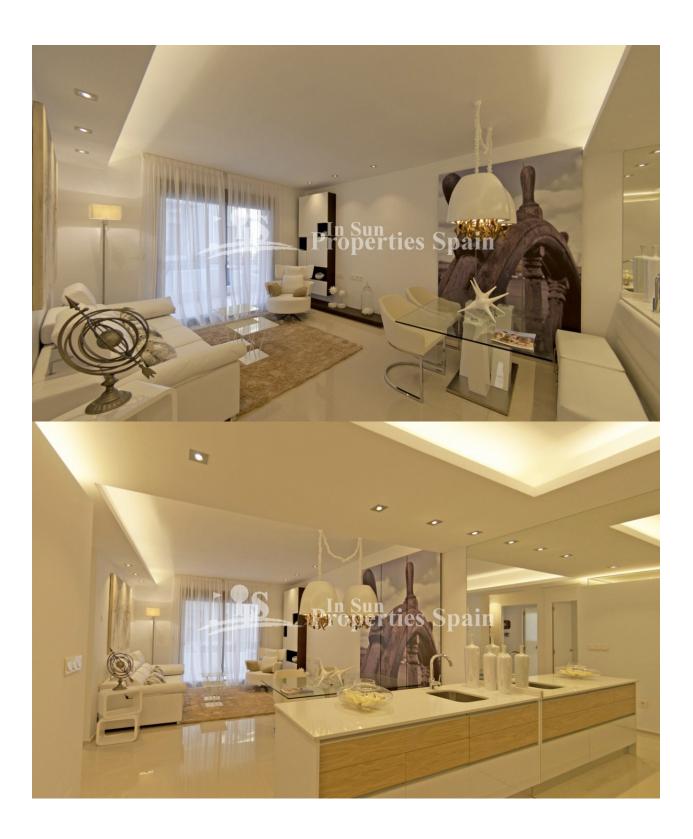

### **BESKRIVELSE**

Gran Sol is a new KEY READY residential located in Doña Pepa, an elegant urbanisation with wide avenues, wonderful views to the Natural Park and the salt lakes with a wide range of leisure activities and all the necessary amenities. Available are these 3 bedrooms, 2 bathroom Ground Floor, Corner Apartments of 102m2 with 35m2 private garden with tiled area and artificial grass, storage room, access to four swimming pools, beautiful Green areas, Gym and a private gated parking inside the residential. Each block also has a lift that leads directly to the solarium. Its high-tech architecture with pure lines combines perfectly with its predominant colour (white) giving a sensation of harmony. Doña Pepa is a modern urbanisation belonging to Ciudad Quesada and has all the amenities which include supermarkets, bars, hotel and shops as well as a bank. Ciudad Quesada town centre is a ten minute walk from Doña Pepa. In Ciudad Quesada itself you will find international supermarkets, restaurants, banks, a medical centre as well as a water park. The property is ideally located if you are a golf enthusiast, with La Marquesqa Golf Club just a five minute drive away. The nearest beaches are at