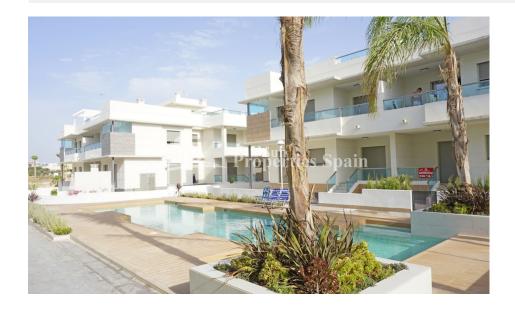

### **BESKRIVELSE**

Gran Sol is a new KEY READY residential located in Doña Pepa, an elegant urbanisation with wide avenues, wonderful views to the Natural Park and the salt lakes with a wide range of leisure activities and all the necessary amenities. Available are these 3 bedrooms, 2 bathroom Ground Floor, Corner Apartments of 102m2 with 35m2 private garden with tiled area and artificial grass, storage room, access to four swimming pools, beautiful Green areas, Gym and a private gated parking inside the residential. Each block also has a lift that leads directly to the solarium. Its high-tech architecture with pure lines combines perfectly with its predominant colour (white) giving a sensation of harmony. Doña Pepa is a modern urbanisation belonging to Ciudad Quesada and has all the amenities which include supermarkets, bars, hotel and shops as well as a bank. Ciudad Quesada town centre is a ten minute walk from Doña Pepa. In Ciudad Quesada itself you will find international supermarkets, restaurants, banks, a medical centre as well as a water park. The property is ideally located if you are a golf enthusiast, with La Marquesqa Golf Club just a five minute drive away. The nearest beaches are at