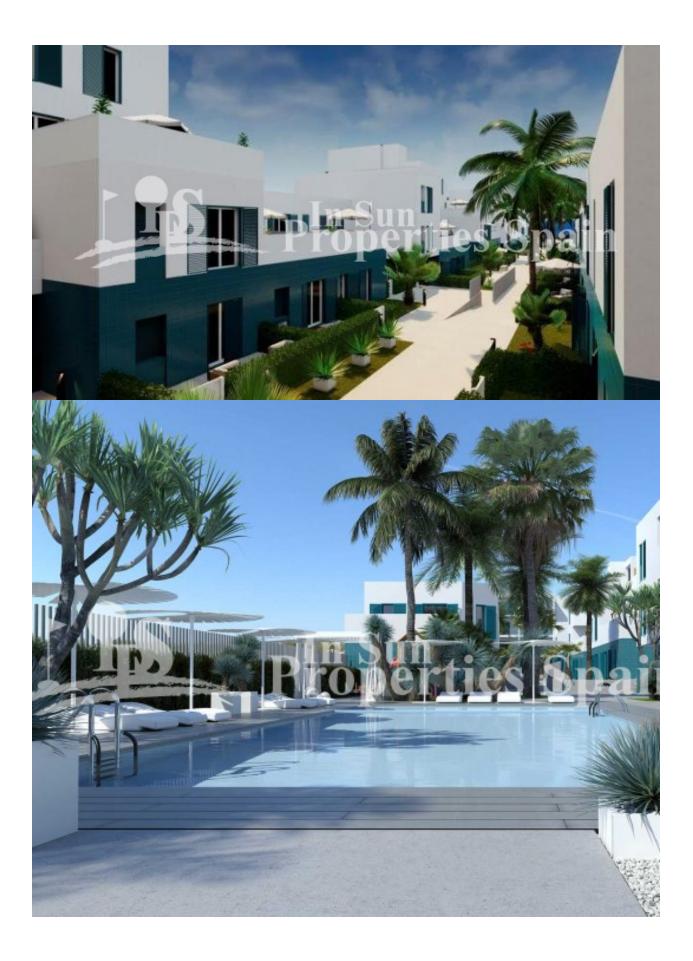

### **BESKRIVELSE**

Residential "Turquesa del Mar" located in PLAYA FLAMENCA offers a set of 55 homes of 1, 2 and 3 bedrooms on the ground floor with garden and high floors with large terraces overlooking the sea. Set within a stunning complex featuring spacious green areas, tennis court, play area and large communal swimming pool for both adults and children. The development has lift access and is constructed with first quality materials. This is a 2 bed, 2 bath 64m2 apartment with 8m2 terace featuring open plan lounge/dining room and fully fitted kitchen, utility room, underground parking and private sun terrace/garden. Located in a privileged location, beachside of the N332, just 15 minutes walk to the beaches of Orihuela Costa, with its warm sense of community and only a short walk to shops, eateries and transport this development provides all the elements for a relaxing stay. There is an area of over 4000m2 protecting Pine woodland and Motorway networks close by. For many years, the Costa Blanca region has been hugely popular with international buyers looking for a holiday home, retirement property or permanent residence and if you've