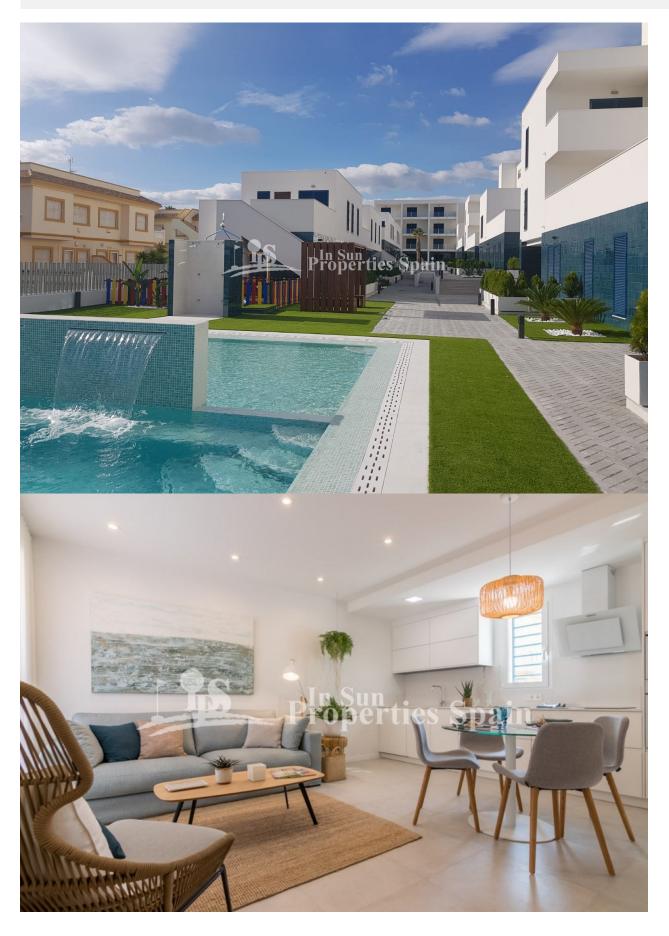

### **BESKRIVELSE**

Residential "Turquesa del Mar" located in PLAYA FLAMENCA offers a set of 55 homes of 1, 2 and 3 bedrooms on the ground floor with garden and high floors with large terraces overlooking the sea. Set within a stunning complex featuring spacious green areas, tennis court, play area and large communal swimming pool for both adults and children. The development has lift access and is constructed with first quality materials. This is a 2 bed, 2 bath 64m2 apartment with 8m2 terace featuring open plan lounge/dining room and fully fitted kitchen, utility room, underground parking and private sun terrace/garden. Located in a privileged location, beachside of the N332, just 15 minutes walk to the beaches of Orihuela Costa, with its warm sense of community and only a short walk to shops, eateries and transport this development provides all the elements for a relaxing stay. There is an area of over 4000m2 protecting Pine woodland and Motorway networks close by. For many years, the Costa Blanca region has been hugely popular with international buyers looking for a holiday home, retirement property or permanent residence and if you've