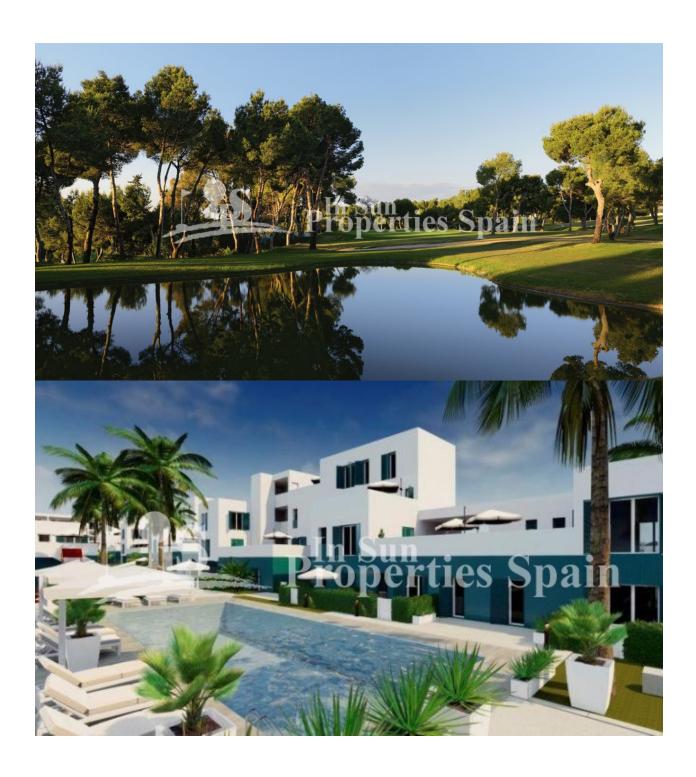

### **BESKRIVELSE**

Residential "Turquesa del Mar" located in PLAYA FLAMENCA offers a set of 55 homes of 1, 2 and 3 bedrooms on the ground floor with garden and high floors with large terraces overlooking the sea. Set within a stunning complex featuring spacious green areas, tennis court, play area and large communal swimming pool for both adults and children. The development has lift access and is constructed with first quality materials. This is a 2 bed, 2 bath 64m2 apartment with 8m2 terace featuring open plan lounge/dining room and fully fitted kitchen, utility room, underground parking and private sun terrace/garden. Located in a privileged location, beachside of the N332, just 15 minutes walk to the beaches of Orihuela Costa, with its warm sense of community and only a short walk to shops, eateries and transport this development provides all the elements for a relaxing stay. There is an area of over 4000m2 protecting Pine woodland and Motorway networks close by. For many years, the Costa Blanca region has been hugely popular with international buyers looking for a holiday home, retirement property or permanent residence and if you've