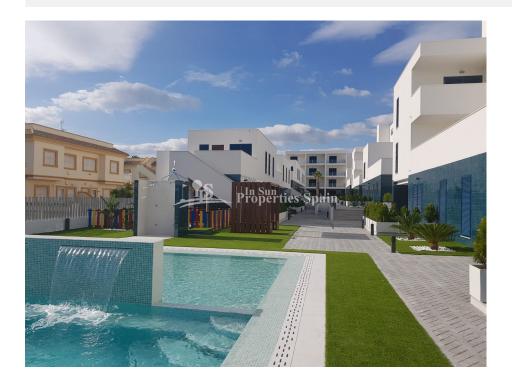

### **BESKRIVELSE**

Residential "Turquesa del Mar" located in PLAYA FLAMENCA offers a set of 55 homes of 1, 2 and 3 bedrooms on the ground floor with garden and high floors with large terraces overlooking the sea. Set within a stunning complex featuring spacious green areas, tennis court, play area and large communal swimming pool for both adults and children. The development has lift access and is constructed with first quality materials. This is a 2 bed, 2 bath 64m2 apartment with 8m2 terace featuring open plan lounge/dining room and fully fitted kitchen, utility room, underground parking and private sun terrace/garden. Located in a privileged location, beachside of the N332, just 15 minutes walk to the beaches of Orihuela Costa, with its warm sense of community and only a short walk to shops, eateries and transport this development provides all the elements for a relaxing stay. There is an area of over 4000m2 protecting Pine woodland and Motorway networks close by. For many years, the Costa Blanca region has been hugely popular with international buyers looking for a holiday home, retirement property or permanent residence and if you've

### **KJØKKEN HAGE TERASSER**

- Åpent kjøkkenHvitevarer • Ooverbygd terasse Åpen terasse
  - Tennis bane
  - Opparbeidet hage
  - Stein murer
  - Privat hage
  - Felles hage

- Bad on suite
- Fliser
- Stein