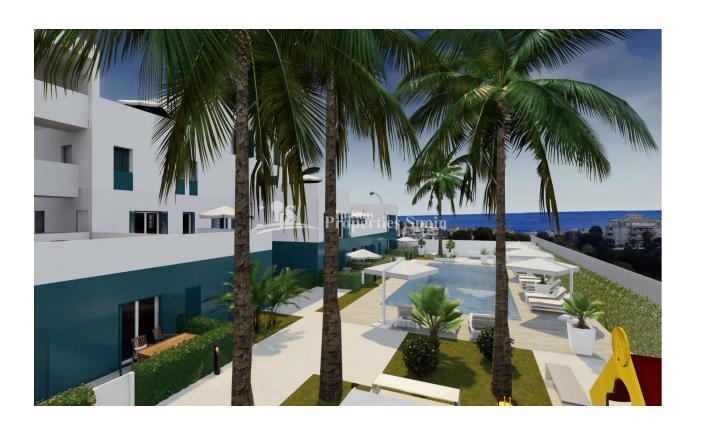

### **BESKRIVELSE**

Residential "Turquesa del Mar" located in PLAYA FLAMENCA offers a set of 55 homes of 1, 2 and 3 bedrooms on the ground floor with garden and high floors with large terraces overlooking the sea. Set within a stunning complex featuring spacious green areas, tennis court, play area and large communal swimming pool for both adults and children. The development has lift access and is constructed with first quality materials. This is a 2 bed, 2 bath 64m2 apartment with 8m2 terace featuring open plan lounge/dining room and fully fitted kitchen, utility room, underground parking and private sun terrace/garden. Located in a privileged location, beachside of the N332, just 15 minutes walk to the beaches of Orihuela Costa, with its warm sense of community and only a short walk to shops, eateries and transport this development provides all the elements for a relaxing stay. There is an area of over 4000m2 protecting Pine woodland and Motorway networks close by. For many years, the Costa Blanca region has been hugely popular with international buyers looking for a holiday home, retirement property or permanent residence and if you've