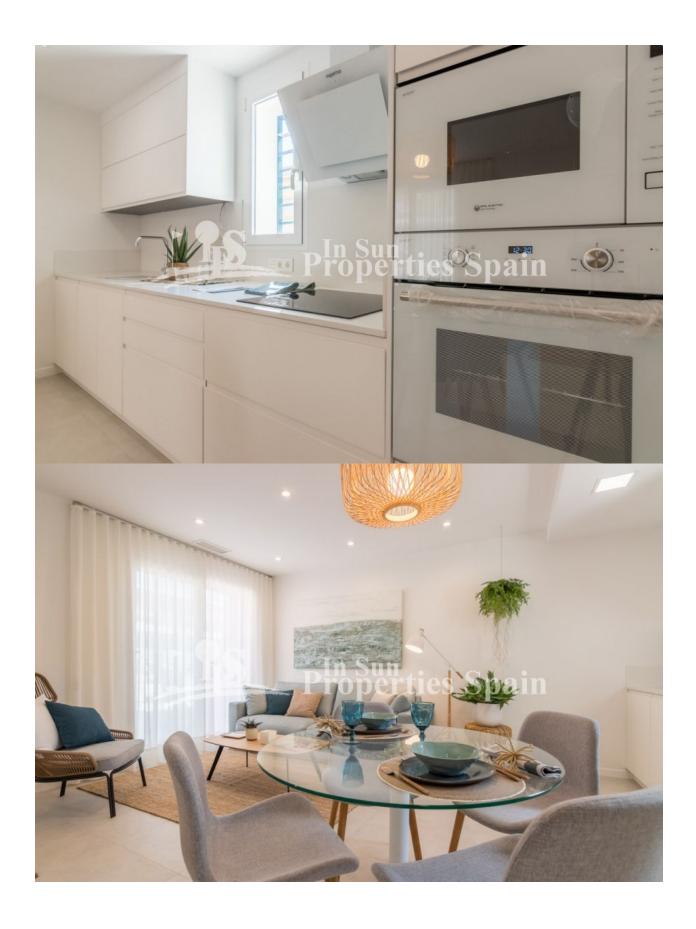

### **BESKRIVELSE**

Residential "Turquesa del Mar" located in PLAYA FLAMENCA offers a set of 55 homes of 1, 2 and 3 bedrooms on the ground floor with garden and high floors with large terraces overlooking the sea. Set within a stunning complex featuring spacious green areas, tennis court, play area and large communal swimming pool for both adults and children. The development has lift access and is constructed with first quality materials. This is a 2 bed, 2 bath 64m2 apartment with 8m2 terace featuring open plan lounge/dining room and fully fitted kitchen, utility room, underground parking and private sun terrace/garden. Located in a privileged location, beachside of the N332, just 15 minutes walk to the beaches of Orihuela Costa, with its warm sense of community and only a short walk to shops, eateries and transport this development provides all the elements for a relaxing stay. There is an area of over 4000m2 protecting Pine woodland and Motorway networks close by. For many years, the Costa Blanca region has been hugely popular with international buyers looking for a holiday home, retirement property or permanent residence and if you've

### **KJØKKEN HAGE TERASSER**

- Åpent kjøkkenHvitevarer • Ooverbygd terasse Åpen terasse
  - Tennis bane
  - Opparbeidet hage
  - Stein murer
  - Privat hage
  - Felles hage

- Bad on suite
- Fliser
- Stein