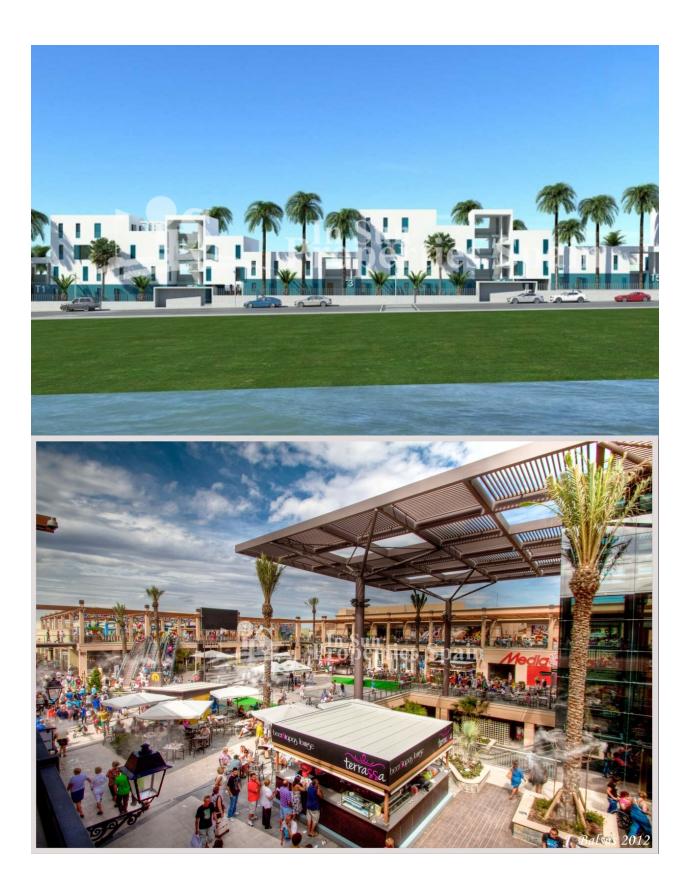

### **BESKRIVELSE**

Residential "Turquesa del Mar" located in PLAYA FLAMENCA offers a set of 55 homes of 1, 2 and 3 bedrooms on the ground floor with garden and high floors with large terraces overlooking the sea. Set within a stunning complex featuring spacious green areas, tennis court, play area and large communal swimming pool for both adults and children. The development has lift access and is constructed with first quality materials. This is a 2 bed, 2 bath 64m2 apartment with 8m2 terace featuring open plan lounge/dining room and fully fitted kitchen, utility room, underground parking and private sun terrace/garden. Located in a privileged location, beachside of the N332, just 15 minutes walk to the beaches of Orihuela Costa, with its warm sense of community and only a short walk to shops, eateries and transport this development provides all the elements for a relaxing stay. There is an area of over 4000m2 protecting Pine woodland and Motorway networks close by. For many years, the Costa Blanca region has been hugely popular with international buyers looking for a holiday home, retirement property or permanent residence and if you've