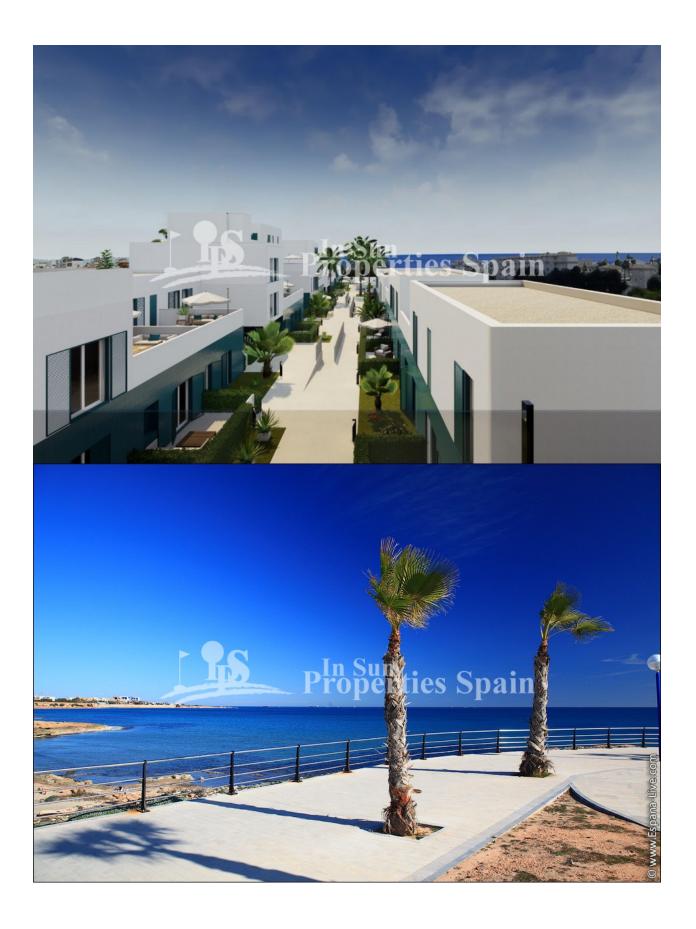

### **BESKRIVELSE**

Residential "Turquesa del Mar" located in PLAYA FLAMENCA offers a set of 55 homes of 1, 2 and 3 bedrooms on the ground floor with garden and high floors with large terraces overlooking the sea. Set within a stunning complex featuring spacious green areas, tennis court, play area and large communal swimming pool for both adults and children. The development has lift access and is constructed with first quality materials. This is a 2 bed, 2 bath 64m2 apartment with 8m2 terace featuring open plan lounge/dining room and fully fitted kitchen, utility room, underground parking and private sun terrace/garden. Located in a privileged location, beachside of the N332, just 15 minutes walk to the beaches of Orihuela Costa, with its warm sense of community and only a short walk to shops, eateries and transport this development provides all the elements for a relaxing stay. There is an area of over 4000m2 protecting Pine woodland and Motorway networks close by. For many years, the Costa Blanca region has been hugely popular with international buyers looking for a holiday home, retirement property or permanent residence and if you've