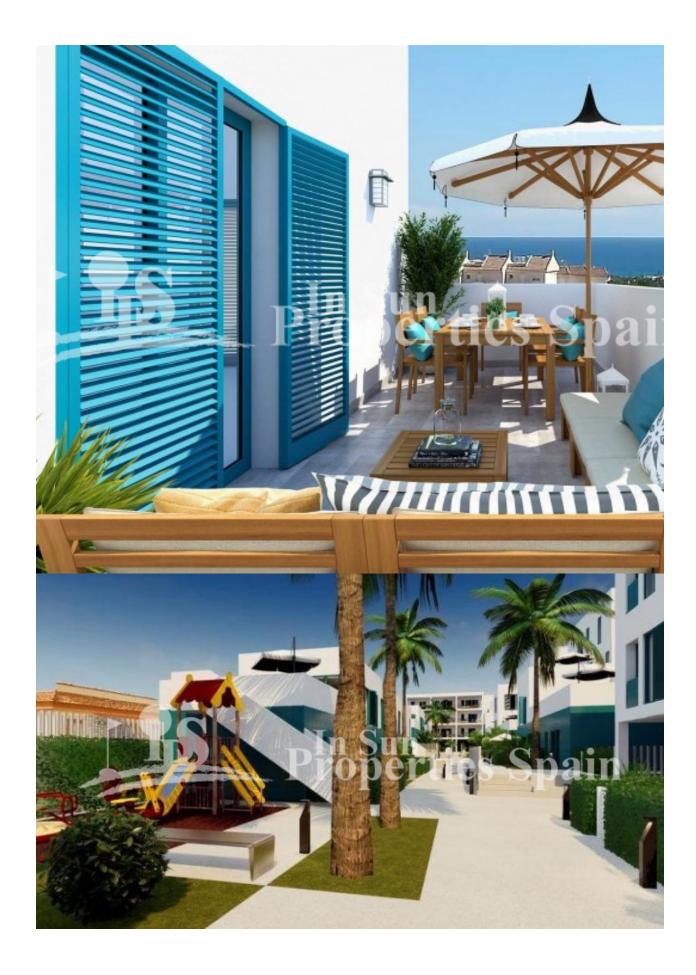

### **BESKRIVELSE**

Residential "Turquesa del Mar" located in PLAYA FLAMENCA offers a set of 55 homes of 1, 2 and 3 bedrooms on the ground floor with garden and high floors with large terraces overlooking the sea. Set within a stunning complex featuring spacious green areas, tennis court, play area and large communal swimming pool for both adults and children. The development has lift access and is constructed with first quality materials. This is a 2 bed, 2 bath 64m2 apartment with 8m2 terace featuring open plan lounge/dining room and fully fitted kitchen, utility room, underground parking and private sun terrace/garden. Located in a privileged location, beachside of the N332, just 15 minutes walk to the beaches of Orihuela Costa, with its warm sense of community and only a short walk to shops, eateries and transport this development provides all the elements for a relaxing stay. There is an area of over 4000m2 protecting Pine woodland and Motorway networks close by. For many years, the Costa Blanca region has been hugely popular with international buyers looking for a holiday home, retirement property or permanent residence and if you've