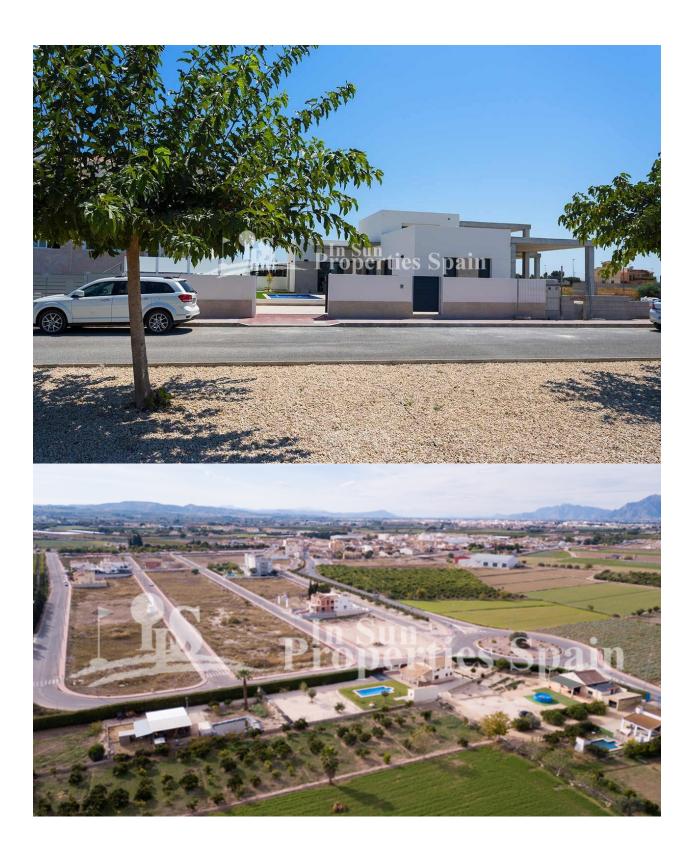

## **BESKRIVELSE**

Lovely modern spacious 106m2 VILLAS all on one level in DAYA NUEVA, close to the Sports Complex. This first phase will comprise of just 4 villas on minimum 241m2 plots with private pool (included in the price), 12m2 terrace, garden, off road parking, 3 bedrooms, 2 bathrooms, modern open plan kitchen and bright living/dining room with views out to the pool and garden. Located in a peaceful and rural environment yet close to all amenities. Pre-Installation of A/C. The homes are scheduled for delivery during summer 2018. Daya Nueva is a rural village surrounded by orange and lemon groves. There is a municipal swimming pool, open in the summer months, a few bars and restaurants and a number of parks. Daya Nueva is just just 4km from the large Spanish town of Almoradi, 15km from the beaches of Guardamar, 30/35 from both Alicante and Murcia, San Javier Airports, 15 minutes from San Isidro Train Station, 9km from La Marquesa Golf Course, 20 minutes from the Hospital and 15 minutes from both international and local schools.