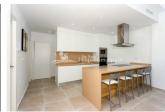

REF: # 5983 ALICANTE



| INFO             |           |
|------------------|-----------|
| PRIS:            | 291.000 € |
| BOLIG TYPE:      | Villa     |
| STED:            | Alicante  |
| SOVEROM:         | 3         |
| Bad:             | 2         |
| BOAREAL ( m2 ):  | 106       |
| TOMT ( m2 ):     | 241       |
| Terrasse ( m2 ): | 12        |
| ÅR:              |           |
| ETASJER:         | -         |
| MELDING          | 243.000 € |









## **BESKRIVELSE**

Lovely modern spacious 106m2 VILLAS all on one level in DAYA NUEVA, close to the Sports Complex. This first phase will comprise of just 4 villas on minimum 241m2 plots with private pool (included in the price), 12m2 terrace, garden, off road parking, 3 bedrooms, 2 bathrooms, modern open plan kitchen and bright living/dining room with views out to the pool and garden. Located in a peaceful and rural environment yet close to all amenities. Pre-Installation of A/C. The homes are scheduled for delivery during summer 2018. Daya Nueva is a rural village surrounded by orange and lemon groves. There is a municipal swimming pool, open in the summer months, a few bars and restaurants and a number of parks. Daya Nueva is just just 4km from the large Spanish town of Almoradi, 15k