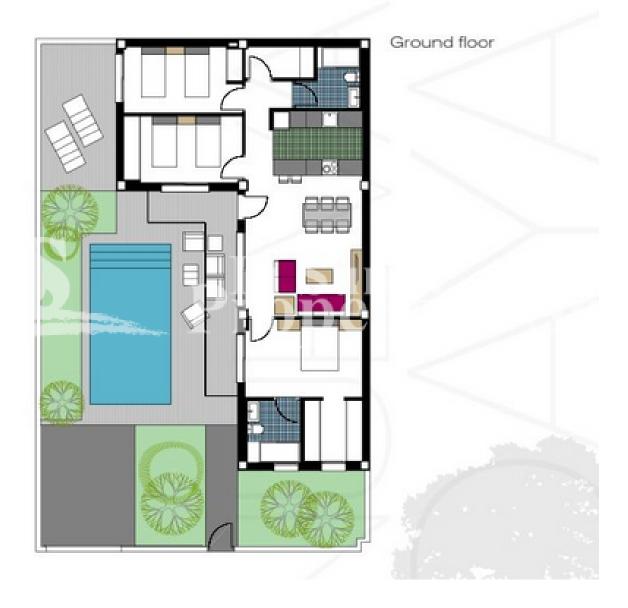

## **BESKRIVELSE**

Lovely modern spacious 106m2 VILLAS all on one level in DAYA NUEVA, close to the Sports Complex. This first phase will comprise of just 4 villas on minimum 241m2 plots with private pool (included in the price), 12m2 terrace, garden, off road parking, 3 bedrooms, 2 bathrooms, modern open plan kitchen and bright living/dining room with views out to the pool and garden. Located in a peaceful and rural environment yet close to all amenities. Pre-Installation of A/C. The homes are scheduled for delivery during summer 2018. Daya Nueva is a rural village surrounded by orange and lemon groves. There is a municipal swimming pool, open in the summer months, a few bars and restaurants and a number of parks. Daya Nueva is just just 4km from the large Spanish town of Almoradi, 15km from the beaches of Guardamar, 30/35 from both Alicante and Murcia, San Javier Airports, 15 minutes from San Isidro Train Station, 9km from La Marquesa Golf Course, 20 minutes from the Hospital and 15 minutes from both international and local schools.