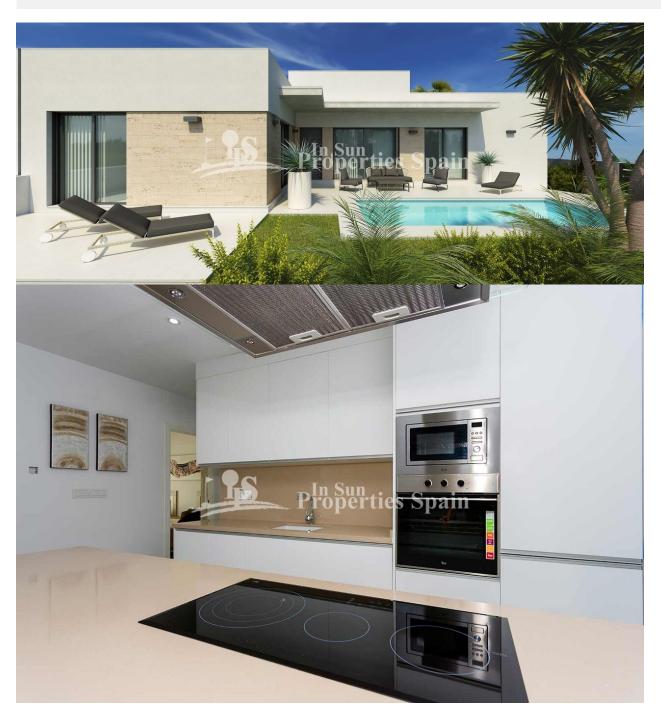

## **BESKRIVELSE**

Lovely modern spacious 106m2 VILLAS all on one level in DAYA NUEVA, close to the Sports Complex. This first phase will comprise of just 4 villas on minimum 241m2 plots with private pool (included in the price), 12m2 terrace, garden, off road parking, 3 bedrooms, 2 bathrooms, modern open plan kitchen and bright living/dining room with views out to the pool and garden. Located in a peaceful and rural environment yet close to all amenities. Pre-Installation of A/C. The homes are scheduled for delivery during summer 2018. Daya Nueva is a rural village surrounded by orange and lemon groves. There is a municipal swimming pool, open in the summer months, a few bars and restaurants and a number of parks. Daya Nueva is just just 4km from the large Spanish town of Almoradi, 15km from the beaches of Guardamar, 30/35 from both Alicante and Murcia, San Javier Airports, 15 minutes from San Isidro Train Station, 9km from La Marquesa Golf Course, 20 minutes from the Hospital and 15 minutes from both international and local schools.

# **KJØKKEN**

- Åpent kjøkkenHvitevarer