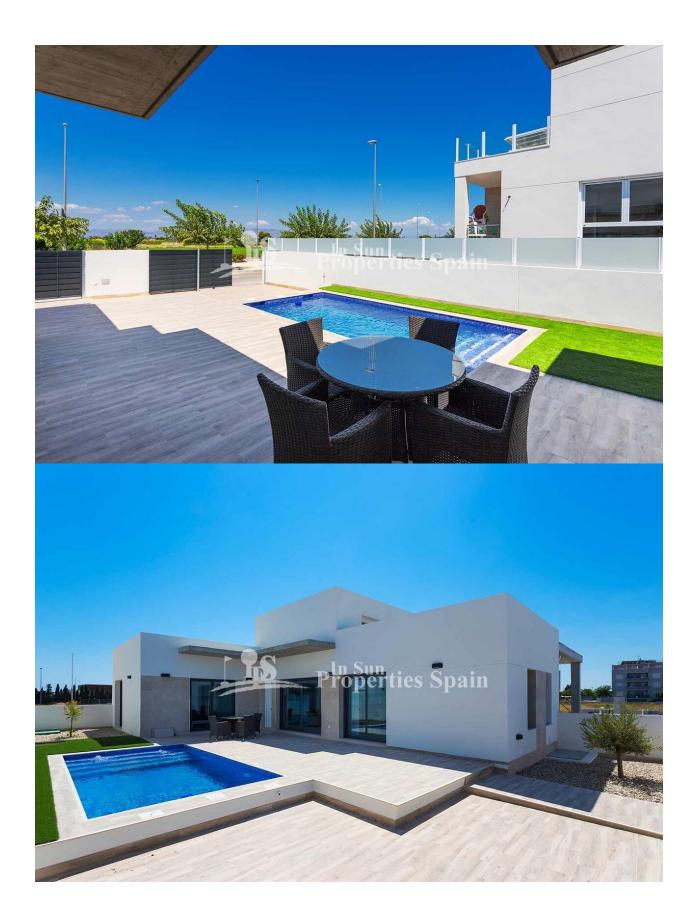

## **BESKRIVELSE**

Lovely modern spacious 106m2 VILLAS all on one level in DAYA NUEVA, close to the Sports Complex. This first phase will comprise of just 4 villas on minimum 241m2 plots with private pool (included in the price), 12m2 terrace, garden, off road parking, 3 bedrooms, 2 bathrooms, modern open plan kitchen and bright living/dining room with views out to the pool and garden. Located in a peaceful and rural environment yet close to all amenities. Pre-Installation of A/C. The homes are scheduled for delivery during summer 2018. Daya Nueva is a rural village surrounded by orange and lemon groves. There is a municipal swimming pool, open in the summer months, a few bars and restaurants and a number of parks. Daya Nueva is just just 4km from the large Spanish town of Almoradi, 15km from the beaches of Guardamar, 30/35 from both Alicante and Murcia, San Javier Airports, 15 minutes from San Isidro Train Station, 9km from La Marquesa Golf Course, 20 minutes from the Hospital and 15 minutes from both international and local schools.

## **HAGE TERASSER**

- Ooverbygd terasseÅpen terasse
- Opparbeidet hage
- Stein murer
- Elektrisk port
- Privat hage