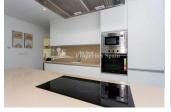

REF: # 5983 ALICANTE



| INFO             |           |
|------------------|-----------|
| PRIS:            | 291.000 € |
| BOLIG TYPE:      | Villa     |
| STED:            | Alicante  |
| SOVEROM:         | 3         |
| Bad:             | 2         |
| BOAREAL ( m2 ):  | 106       |
| TOMT ( m2 ):     | 241       |
| Terrasse ( m2 ): | 12        |
| ÅR:              |           |
| ETASJER:         | -         |
| MELDING          | 243.000 € |









## **BESKRIVELSE**

Lovely modern spacious 106m2 VILLAS all on one level in DAYA NUEVA, close to the Sports Complex. This first phase will comprise of just 4 villas on minimum 241m2 plots with private pool (included in the price), 12m2 terrace, garden, off road parking, 3 bedrooms, 2 bathrooms, modern open plan kitchen and bright living/dining room with views out to the pool and garden. Located in a peaceful and rural environment yet close to all amenities. Pre-Installation of A/C. The homes are scheduled for delivery during summer 2018. Daya Nueva is a rural village surrounded by orange and lemon groves. There is a municipal swimming pool, open in the summer months, a few bars and restaurants and a number of parks. Daya Nueva is just just 4km from the large Spanish town of Almorad