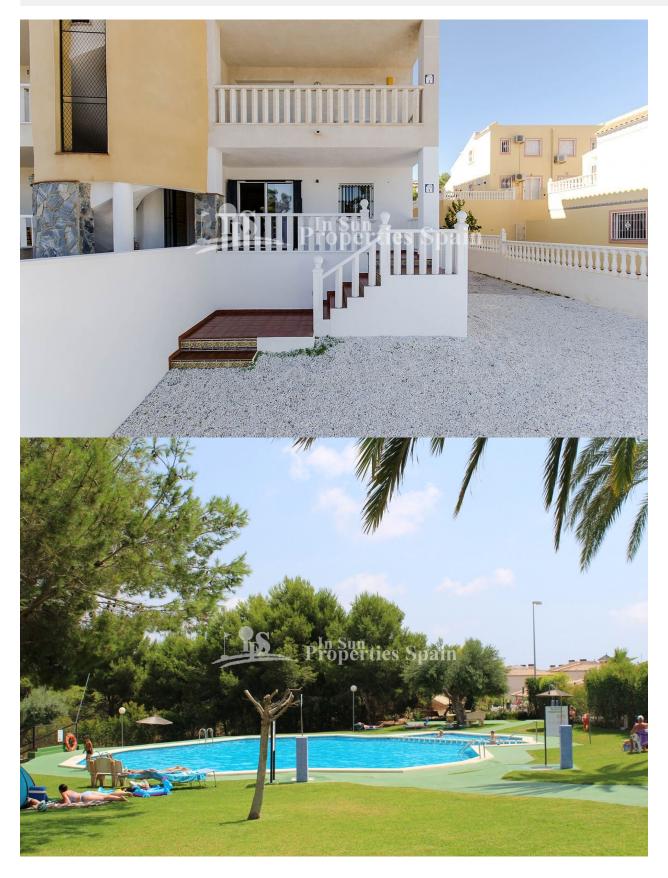

## BESKRIVELSE

Superb Apartment located within the popular Pinada Golf 2 Urbanisation in the heart of Villamartin. This superb ground floor Apartment boasts a 125m2 corner plot offering a multitude of possibilities; perhaps a private pool or landscaped garden?...The 72m2 Apartment comprises of a large living room/dining area with separate, fully equipped kitchen and large patio terrace overlooking a green area. There are 2 double bedrooms, both with fitted wardrobes and quality furnishings, along with a family bathroom. The property is sold tastefully furnished and ready to occupy. The urbanisation offers numerous green areas, community swimming pool and boules court. Located in the heart of Villamartin, only a ten minute walk to Villamartin Plaza and Villamartin Golf Course. The fine sandy beaches of La Zenia are only a short drive away and there are many amenities closeby, including supermarket, natural pharmacy, bars, restaurants and a small mail room. 50 minutes from Alicante and Murcia, San Javier Airport