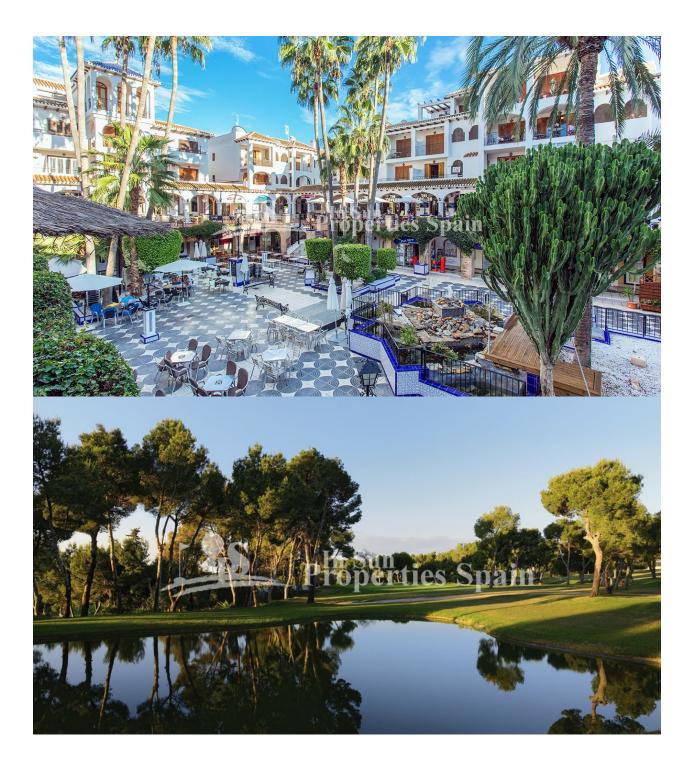

## BESKRIVELSE

Superb Apartment located within the popular Pinada Golf 2 Urbanisation in the heart of Villamartin. This superb ground floor Apartment boasts a 125m2 corner plot offering a multitude of possibilities; perhaps a private pool or landscaped garden?...The 72m2 Apartment comprises of a large living room/dining area with separate, fully equipped kitchen and large patio terrace overlooking a green area. There are 2 double bedrooms, both with fitted wardrobes and quality furnishings, along with a family bathroom. The property is sold tastefully furnished and ready to occupy. The urbanisation offers numerous green areas, community swimming pool and boules court. Located in the heart of Villamartin, only a ten minute walk to Villamartin Plaza and Villamartin Golf Course. The fine sandy beaches of La Zenia are only a short drive away and there are many amenities closeby, including supermarket, natural pharmacy, bars, restaurants and a small mail room. 50 minutes from Alicante and Murcia, San Javier Airport