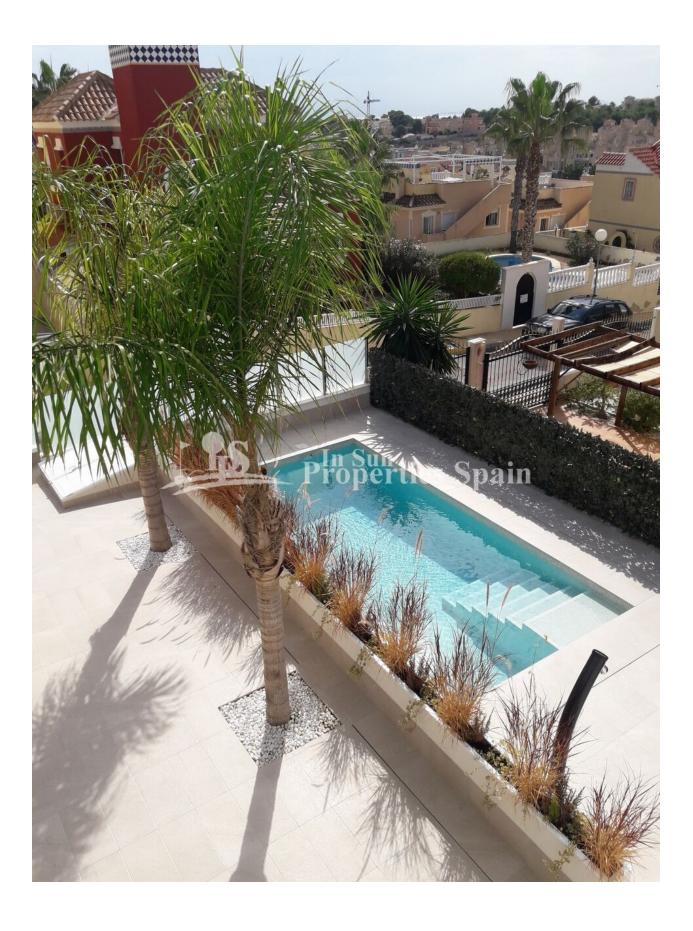

#### **BESKRIVELSE**

In the much sought after area of Las Filipinas in San Miguel de Salinas we have this stunning KEY READY Villa. This Modern Villa is of a contemporary design and is sold to include furnishings, lighting, video intercom, electric shutters, security door and home appliances pack. The Villa is of 158m2 on a generous 400m2 private plot with swimming pool. The accommodation distributes over two floors with roof solarium offering lovely sea views. In addition to the spacious open plan living area and kitchen there are 3 good size bedoroms with fitted wardrobes, all with ensuite bathrooms with under floor heating and there is a separate guest toilet. Well placed between the centres of both Villamartin and San Miguel de Salinas you will find an array of amenties for a comfortable stay whether it be used as a holiday home or permanent residence. Within walking distance you have a number of shops, bar and restaurants. You are only a short drive from the fine sandy beaches of