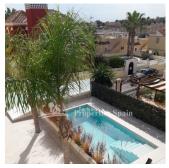

#### **BESKRIVELSE**

In the much sought after area of Las Filipinas in San Miguel de Salinas we have this stunning KEY READY Villa. This Modern Villa is of a contemporary design and is sold to include furnishings, lighting, video intercom, electric shutters, security door and home appliances pack. The Villa is of 158m2 on a generous 400m2 private plot with swimming pool. The accommodation distributes over two floors with roof solarium offering lovely sea views. In addition to the spacious open plan living area and kitchen there are 3 good size bedoroms with fitted wardrobes, all with ensuite bathrooms with under floor heating and there is a separate guest toilet. Well placed between the centres of both Villamartin and San Miguel de Salinas you will find an array of amenties for a comfortable stay whether it be used as a holiday home or permanent residence. Within walking distance you have a number of shops, bar and restaurants. You are only a short drive from the fine sandy beaches of

# **HAGE TERASSER**

- Ooverbygd terasseÅpen terasse
- Utebelysning
- InngjerdetPrivat hage