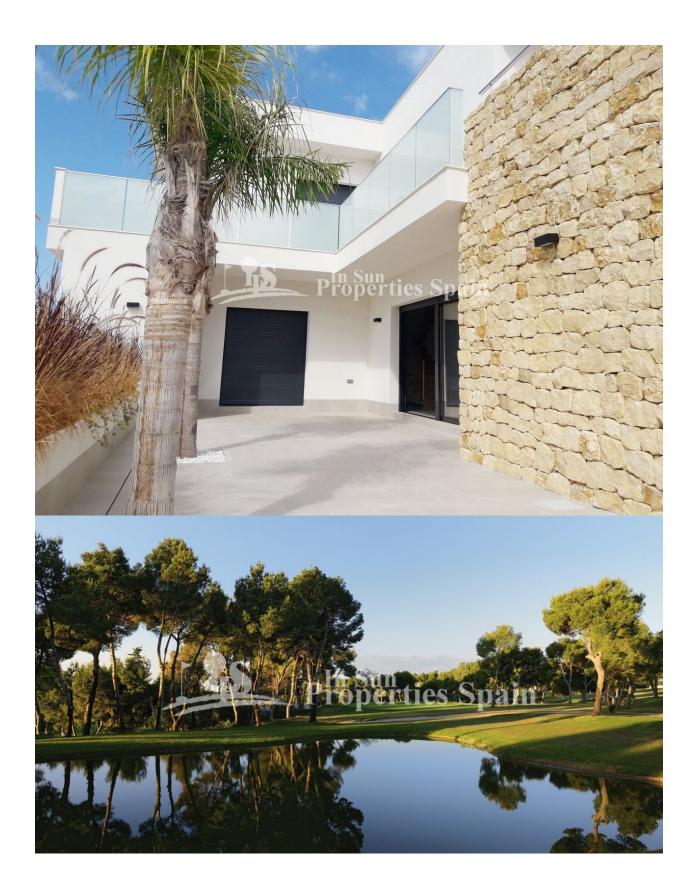

#### **BESKRIVELSE**

In the much sought after area of Las Filipinas in San Miguel de Salinas we have this stunning KEY READY Villa. This Modern Villa is of a contemporary design and is sold to include furnishings, lighting, video intercom, electric shutters, security door and home appliances pack. The Villa is of 158m2 on a generous 400m2 private plot with swimming pool. The accommodation distributes over two floors with roof solarium offering lovely sea views. In addition to the spacious open plan living area and kitchen there are 3 good size bedoroms with fitted wardrobes, all with ensuite bathrooms with under floor heating and there is a separate guest toilet. Well placed between the centres of both Villamartin and San Miguel de Salinas you will find an array of amenties for a comfortable stay whether it be used as a holiday home or permanent residence. Within walking distance you have a number of shops, bar and restaurants. You are only a short drive from the fine sandy beaches of

the Oriheula Costa, La Zenia Boulevard and some of the best championship Golf Courses on the Costa Blanca (Villamartin, Las Colinas, Las Ramblas and Campoamor, to name a few). 50 minutes from Alicante and Murcia, San Javier Airport.