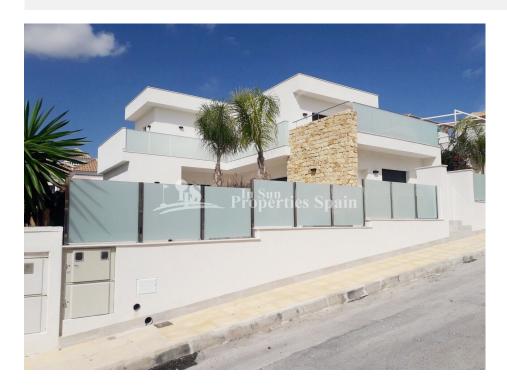

#### **ORIHUELA COSTA (LAS PHILIPINAS)**

| 385.000 €                          |
|------------------------------------|
| Villa                              |
| Orihuela Costa<br>(Las Philipinas) |
| 3                                  |
| 3                                  |
| 158                                |
| 400                                |
| -                                  |
|                                    |
| -                                  |
| -                                  |
|                                    |

#### **BESKRIVELSE**

In the much sought after area of Las Filipinas in San Miguel de Salinas we have this stunning KEY READY Villa. This Modern Villa is of a contemporary design and is sold to include furnishings, lighting, video intercom, electric shutters, security door and home appliances pack. The Villa is of 158m2 on a generous 400m2 private plot with swimming pool. The accommodation distributes over two floors with roof solarium offering lovely sea views. In addition to the spacious open plan living area and kitchen there are 3 good size bedoroms with fitted wardrobes, all with ensuite bathrooms with under floor heating and there is a separate guest toilet. Well placed between the centres of both Villamartin and San Miguel de Salinas you will find an array of amenties for a comfortable stay whether it be used as a holiday home or permanent residence. Within walking distance you have a number of shops, bar and restaurants. You are only a short drive from the fine sandy beaches of