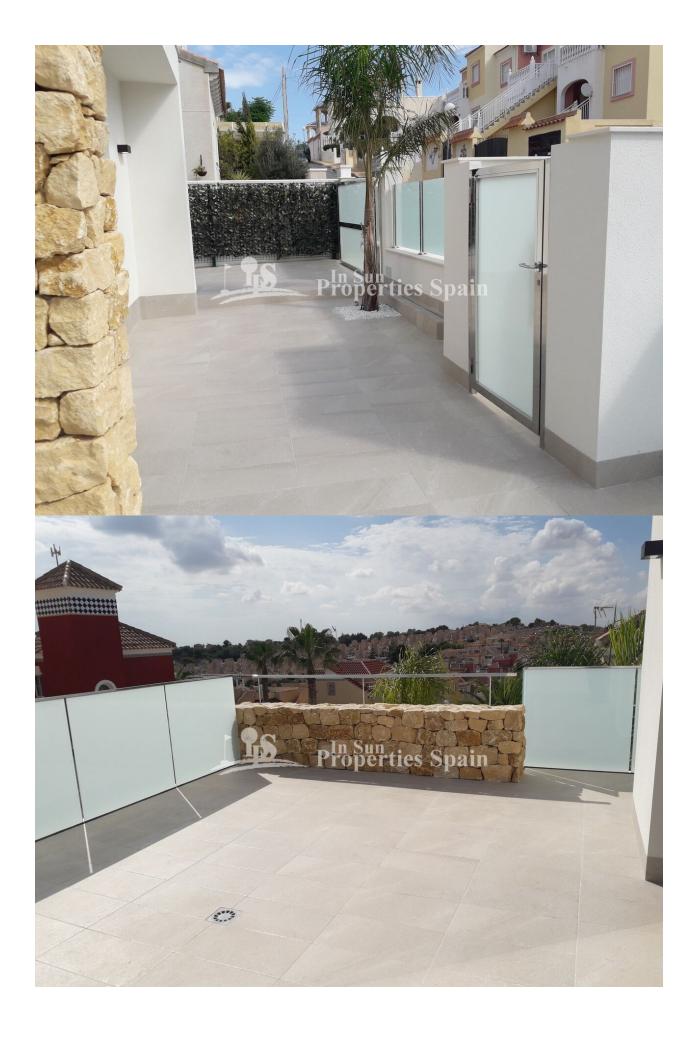

#### **BESKRIVELSE**

In the much sought after area of Las Filipinas in San Miguel de Salinas we have this stunning KEY READY Villa. This Modern Villa is of a contemporary design and is sold to include furnishings, lighting, video intercom, electric shutters, security door and home appliances pack. The Villa is of 158m2 on a generous 400m2 private plot with swimming pool. The accommodation distributes over two floors with roof solarium offering lovely sea views. In addition to the spacious open plan living area and kitchen there are 3 good size bedoroms with fitted wardrobes, all with ensuite bathrooms with under floor heating and there is a separate guest toilet. Well placed between the centres of both Villamartin and San Miguel de Salinas you will find an array of amenties for a comfortable stay whether it be used as a holiday home or permanent residence. Within walking distance you have a number of shops, bar and restaurants. You are only a short drive from the fine sandy beaches of

# **HAGE TERASSER**

- Ooverbygd terasseÅpen terasse
- Utebelysning
- InngjerdetPrivat hage