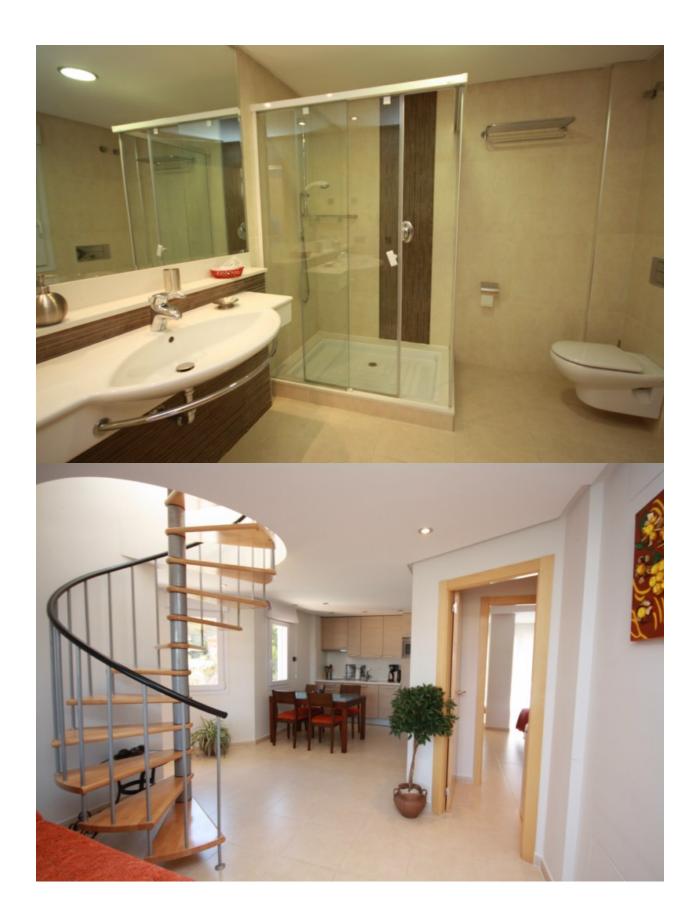

## **BESKRIVELSE**

Modern penthouse on a secured urbanization with large terrace and extra solarium of 42m2, situated in a very quiet location and just 1km from Benitachell with beautiful 180° open views. This property consists of 2 bedrooms, 2 bathrooms, open plan kitchen, living/dining room, large communal garage with separate storage, lift from entrance directly to garage, communal pool, Air conditioning and heating. It will be sold furnished. With good rental potential.