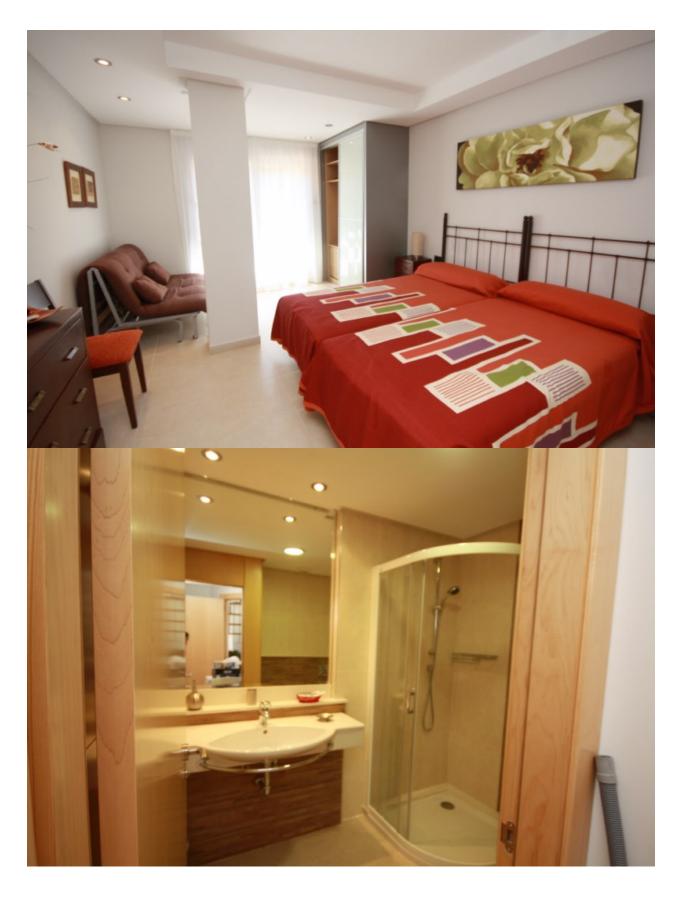

## **BESKRIVELSE**

Modern penthouse on a secured urbanization with large terrace and extra solarium of 42m2, situated in a very quiet location and just 1km from Benitachell with beautiful 180° open views. This property consists of 2 bedrooms, 2 bathrooms, open plan kitchen, living/dining room, large communal garage with separate storage, lift from entrance directly to garage, communal pool, Air conditioning and heating. It will be sold furnished. With good rental potential.