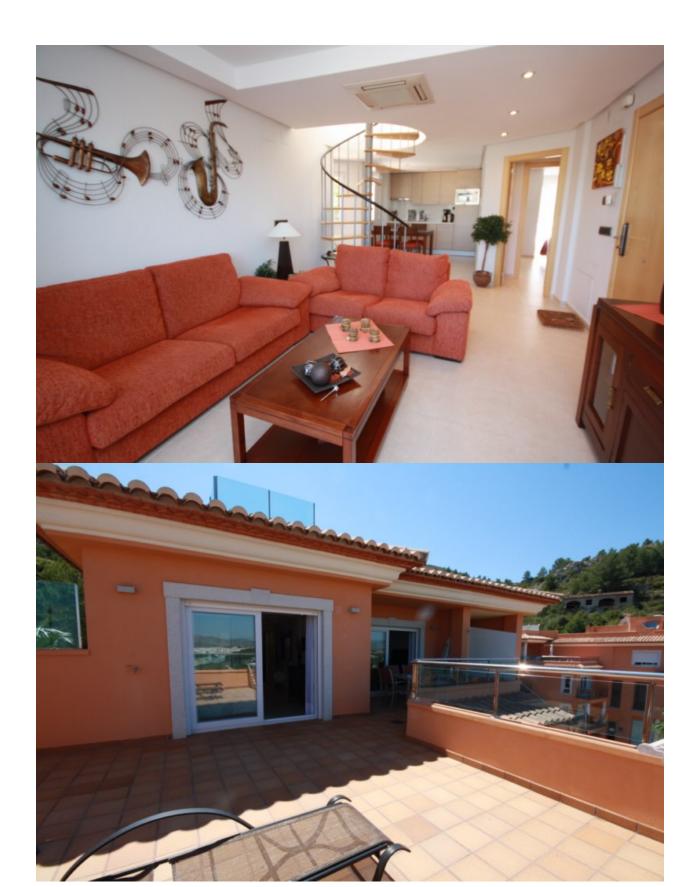

## **BESKRIVELSE**

Modern penthouse on a secured urbanization with large terrace and extra solarium of 42m2, situated in a very quiet location and just 1km from Benitachell with beautiful 180° open views. This property consists of 2 bedrooms, 2 bathrooms, open plan kitchen, living/dining room, large communal garage with separate storage, lift from entrance directly to garage, communal pool, Air conditioning and heating. It will be sold furnished. With good rental potential.