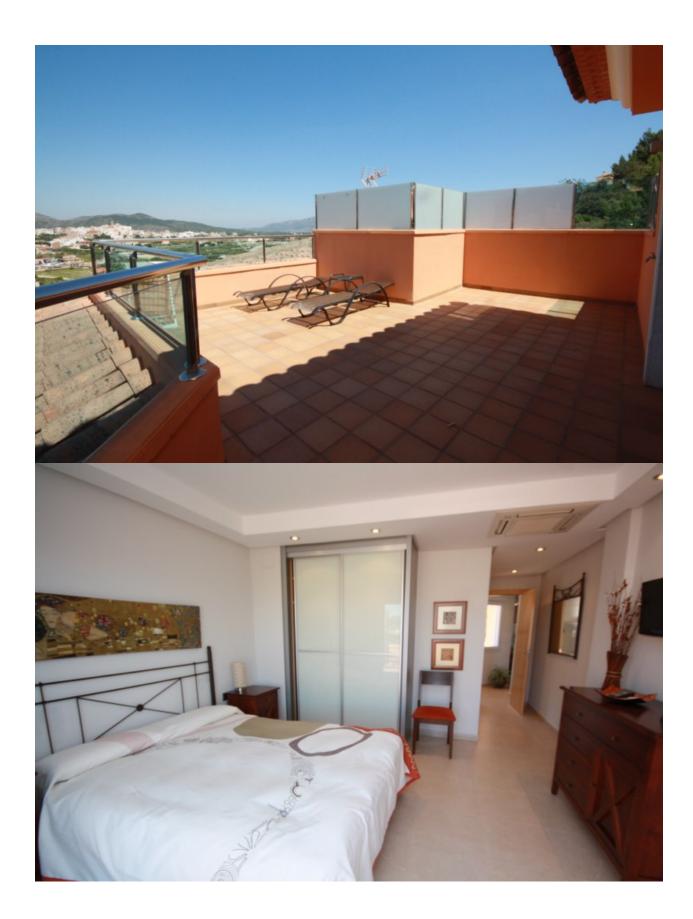

## **BESKRIVELSE**

Modern penthouse on a secured urbanization with large terrace and extra solarium of 42m2, situated in a very quiet location and just 1km from Benitachell with beautiful 180° open views. This property consists of 2 bedrooms, 2 bathrooms, open plan kitchen, living/dining room, large communal garage with separate storage, lift from entrance directly to garage, communal pool, Air conditioning and heating. It will be sold furnished. With good rental potential.