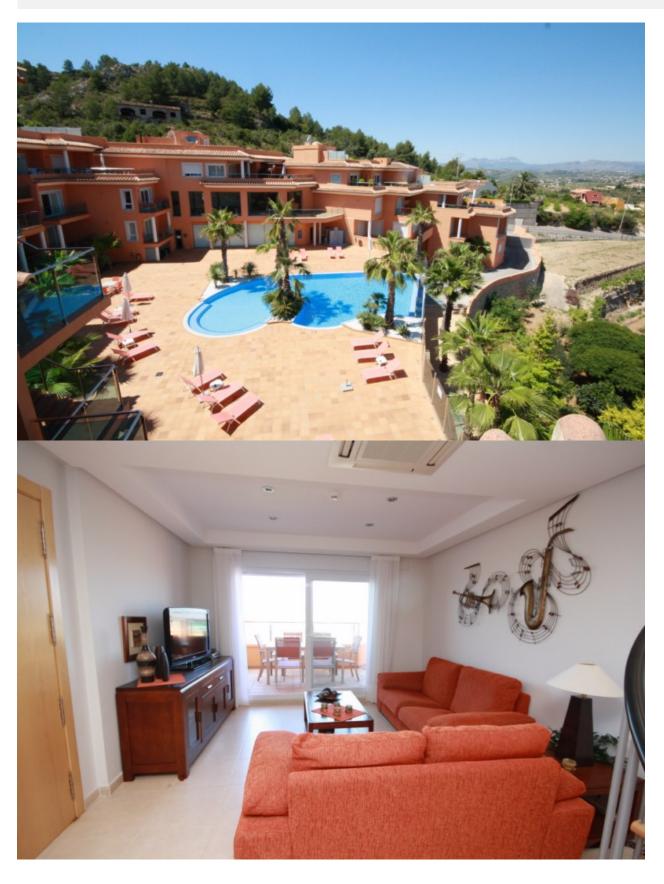

## **BESKRIVELSE**

Modern penthouse on a secured urbanization with large terrace and extra solarium of 42m2, situated in a very quiet location and just 1km from Benitachell with beautiful 180° open views. This property consists of 2 bedrooms, 2 bathrooms, open plan kitchen, living/dining room, large communal garage with separate storage, lift from entrance directly to garage, communal pool, Air conditioning and heating. It will be sold furnished. With good rental potential.