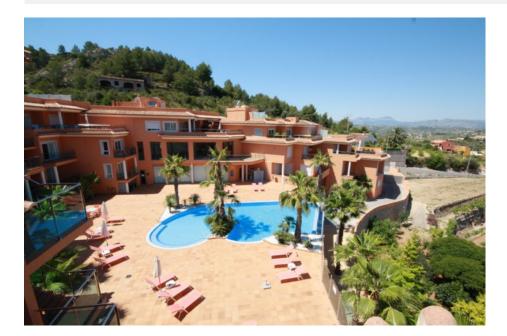

## **BESKRIVELSE**

Modern penthouse on a secured urbanization with large terrace and extra solarium of 42m2, situated in a very quiet location and just 1km from Benitachell with beautiful 180° open views. This property consists of 2 bedrooms, 2 bathrooms, open plan kitchen, living/dining room, large communal garage with separate storage, lift from entrance directly to garage, communal pool, Air conditioning and heating. It will be sold furnished. With good rental potential.