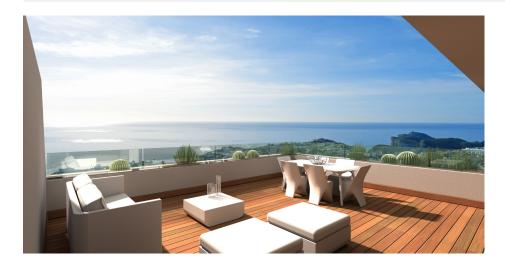

## **BESKRIVELSE**

Apartment in Benitachell between Javea and Moraira, which due to its location offers spectacular views of the sea. The apartments stand out for their modern and elegant design and large spaces. They all have large terraces of minimum 47 square meters. Build surface is from 106 square meters. Practical apartments for living all year round or to enjoy during the holidays, thanks to a careful distribution and fully equipped with underfloor heating, air conditioning, home automation, coatings wood or porcelain, wooden floors on the terrace, bathroom furniture custom designed and all high -end. This promotion is completed by a communal space with outdoor infinity pool with a large terrace and for throughout the year a complete wellness area featuring a heated pool, Jacuzzi, sauna, steam room, so everything you need to relax by the sea.

## UTSIKT

- PanoramaSjø utsikt

"OUR EXPERIENCE IS YOUR GUARANTEE"