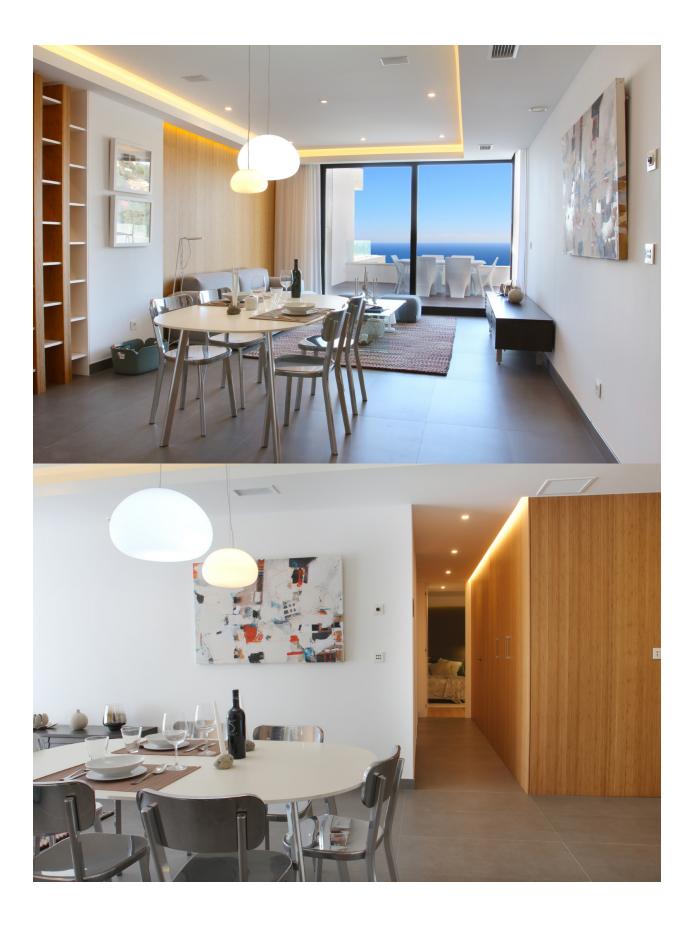

## **BESKRIVELSE**

Apartment in Benitachell between Javea and Moraira, which due to its location offers spectacular views of the sea. The apartments stand out for their modern and elegant design and large spaces. They all have large terraces of minimum 47 square meters. Build surface is from 106 square meters. Practical apartments for living all year round or to enjoy during the holidays, thanks to a careful distribution and fully equipped with underfloor heating, air conditioning, home automation, coatings wood or porcelain, wooden floors on the terrace, bathroom furniture custom designed and all high -end. This promotion is completed by a communal space with outdoor infinity pool with a large terrace and for throughout the year a complete wellness area featuring a heated pool, Jacuzzi, sauna, steam room, so everything you need to relax by the sea.