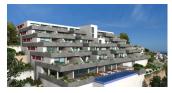

## **BESKRIVELSE**

Apartment in Benitachell between Javea and Moraira, which due to its location offers spectacular views of the sea. The apartments stand out for their modern and elegant design and large spaces. They all have large terraces of minimum 47 square meters. Build surface is from 106 square meters. Practical apartments for living all year round or to enjoy during the holidays, thanks to a careful distribution and fully equipped with underfloor heating, air conditioning, home automation, coatings wood or porcelain, wooden floors on the terrace, bathroom furniture custom designed and all high -end. This promotion is completed by a communal space with outdoor infinity pool with a large terrace and for throughout the year a complete wellness area featuring a heated pool, Jacuzzi, sauna, steam room, so everything you need to relax by the sea.