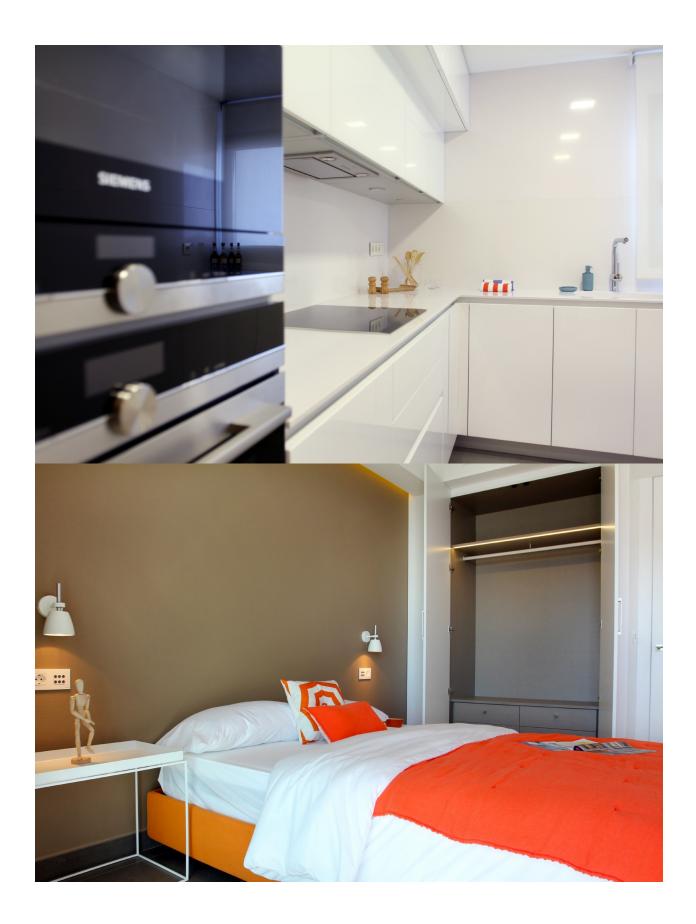

## **BESKRIVELSE**

Apartment in Benitachell between Javea and Moraira, which due to its location offers spectacular views of the sea. The apartments stand out for their modern and elegant design and large spaces. They all have large terraces of minimum 47 square meters. Build surface is from 106 square meters. Practical apartments for living all year round or to enjoy during the holidays, thanks to a careful distribution and fully equipped with underfloor heating, air conditioning, home automation, coatings wood or porcelain, wooden floors on the terrace, bathroom furniture custom designed and all high -end. This promotion is completed by a communal space with outdoor infinity pool with a large terrace and for throughout the year a complete wellness area featuring a heated pool, Jacuzzi, sauna, steam room, so everything you need to relax by the sea.