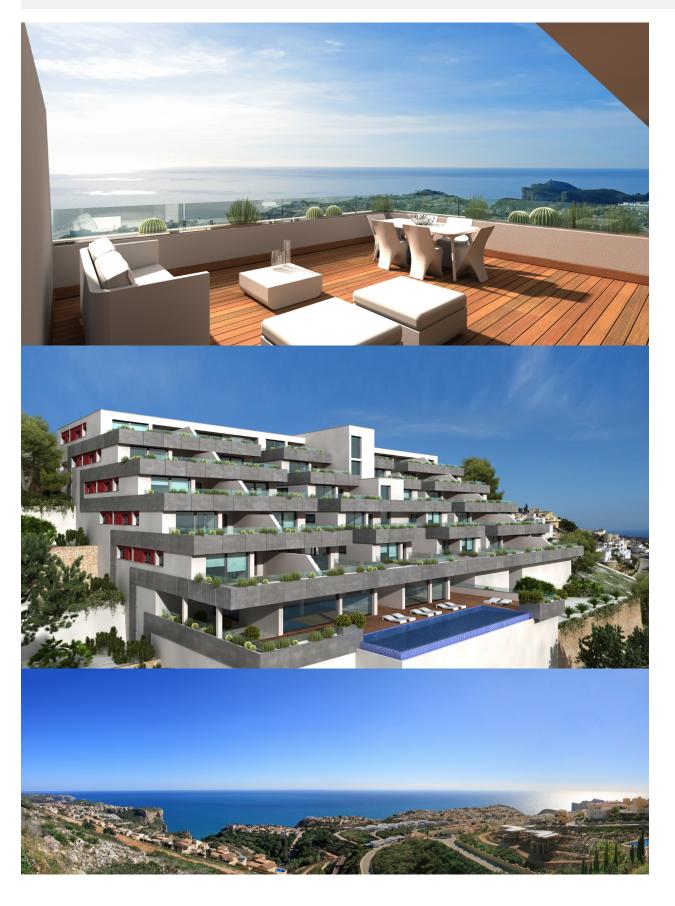

## **BESKRIVELSE**

Apartment in Benitachell between Javea and Moraira, which due to its location offers spectacular views of the sea. The apartments stand out for their modern and elegant design and large spaces. They all have large terraces of minimum 47 square meters. Build surface is from 106 square meters. Practical apartments for living all year round or to enjoy during the holidays, thanks to a careful distribution and fully equipped with underfloor heating, air conditioning, home automation, coatings wood or porcelain, wooden floors on the terrace, bathroom furniture custom designed and all high -end. This promotion is completed by a communal space with outdoor infinity pool with a large terrace and for throughout the year a complete wellness area featuring a heated pool, Jacuzzi, sauna, steam room, so everything you need to relax by the sea.

## UTSIKT

- PanoramaSjø utsikt

"OUR EXPERIENCE IS YOUR GUARANTEE"