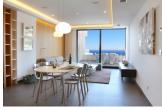

## **BESKRIVELSE**

Apartment in Benitachell between Javea and Moraira, which due to its location offers spectacular views of the sea. The apartments stand out for their modern and elegant design and large spaces. They all have large terraces of minimum 47 square meters. Build surface is from 106 square meters. Practical apartments for living all year round or to enjoy during the holidays, thanks to a careful distribution and fully equipped with underfloor heating, air conditioning, home automation, coatings wood or porcelain, wooden floors on the terrace, bathroom furniture custom designed and all high -end. This promotion is completed by a communal space with outdoor infinity pool with a large terrace and for throughout the year a complete wellness area featuring a heated pool, Jacuzzi, sauna, steam room, so everything you need to relax by the sea.