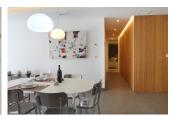

## **BESKRIVELSE**

Apartment in Benitachell between Javea and Moraira, which due to its location offers spectacular views of the sea. The apartments stand out for their modern and elegant design and large spaces. They all have large terraces of minimum 47 square meters. Build surface is from 106 square meters. Practical apartments for living all year round or to enjoy during the holidays, thanks to a careful distribution and fully equipped with underfloor heating, air conditioning, home automation, coatings wood or porcelain, wooden floors on the terrace, bathroom furniture custom designed and all high -end. This promotion is completed by a communal space with outdoor infinity pool with a large terrace and for throughout the year a complete wellness area featuring a heated pool, Jacuzzi, sauna, steam room, so everything you need to relax by the sea.