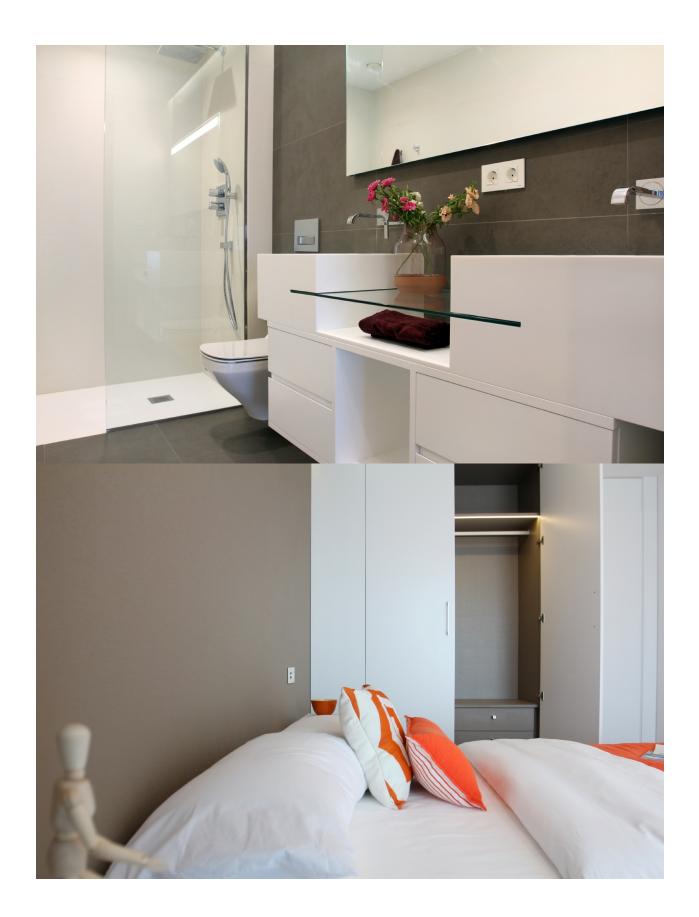

## **BESKRIVELSE**

Apartment in Benitachell between Javea and Moraira, which due to its location offers spectacular views of the sea. The apartments stand out for their modern and elegant design and large spaces. They all have large terraces of minimum 47 square meters. Build surface is from 106 square meters. Practical apartments for living all year round or to enjoy during the holidays, thanks to a careful distribution and fully equipped with underfloor heating, air conditioning, home automation, coatings wood or porcelain, wooden floors on the terrace, bathroom furniture custom designed and all high -end. This promotion is completed by a communal space with outdoor infinity pool with a large terrace and for throughout the year a complete wellness area featuring a heated pool, Jacuzzi, sauna, steam room, so everything you need to relax by the sea.