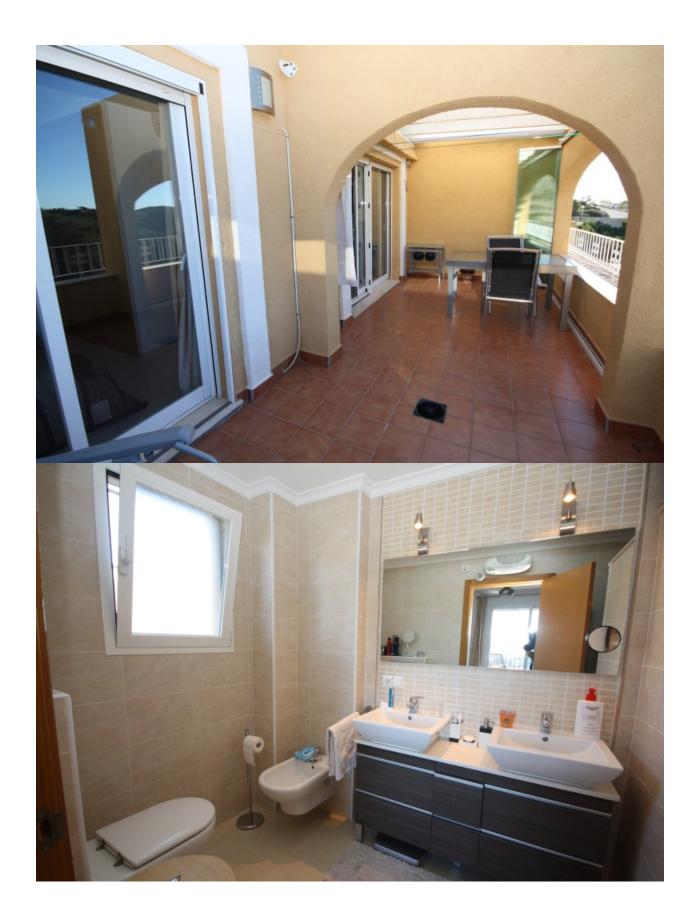

## **BESKRIVELSE**

Apartment situated in La Cumbre del Sol, Benitachell with panoramic views. It consists of 3 bedrooms, 2 bathrooms, fully equipped open plan kitchen, large living/dining room, ample terrace south /west facing, utility for washing machine, sliding door to terrace, alarm system and air conditioning (hot/cold).