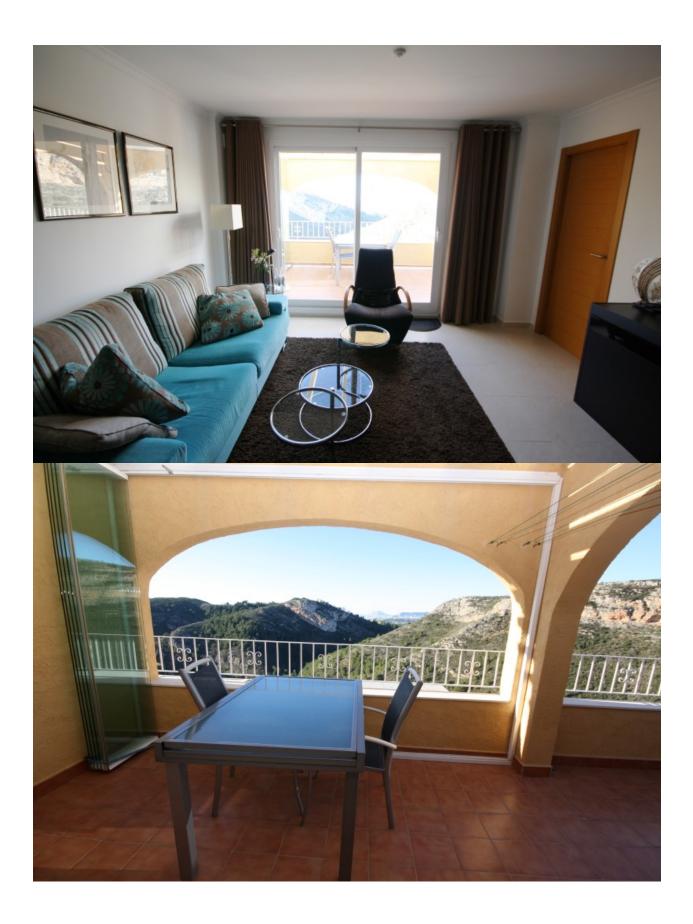

## **BESKRIVELSE**

Apartment situated in La Cumbre del Sol, Benitachell with panoramic views. It consists of 3 bedrooms, 2 bathrooms, fully equipped open plan kitchen, large living/dining room, ample terrace south /west facing, utility for washing machine, sliding door to terrace, alarm system and air conditioning (hot/cold).