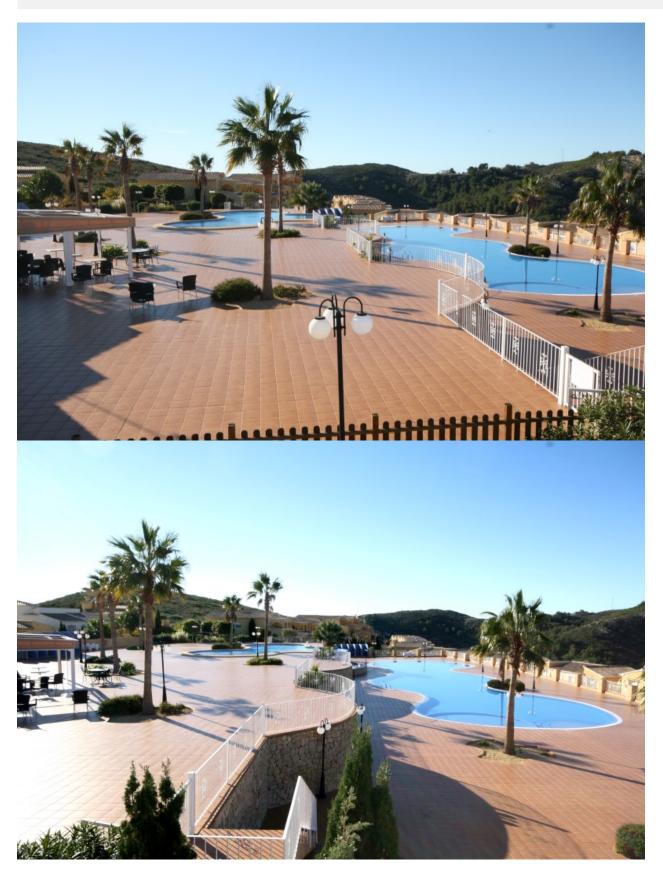

-----------|
| PRIS:            | 176.000 €   |
| BOLIG TYPE:      | Leilighet   |
| STED:            | Benitachell |
| SOVEROM:         | 3           |
| Bad:             | 2           |
| BOAREAL ( m2 ):  | 115         |
| TOMT ( m2 ):     | -           |
| Terrasse ( m2 ): | -           |
| ÅR:              | -           |
| ETASJER:         | -           |
| MELDING          | -           |









## **BESKRIVELSE**

Apartment situated in La Cumbre del Sol, Benitachell with panoramic views. It consists of 3 bedrooms, 2 bathrooms, fully equipped open plan kitchen, large living/dining room, ample terrace south /west facing, utility for washing machine, sliding door to terrace, alarm system and air conditioning (hot/cold).

## **ENERGETIC CERTIFIED**



## UTSIKT

- PanoramaSjø utsikt













"OUR EXPERIENCE IS YOUR GUARANTEE"