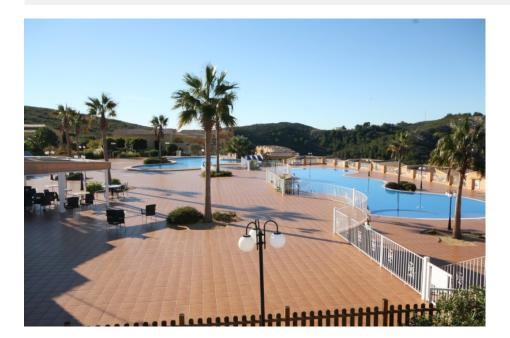

## **BESKRIVELSE**

Apartment situated in La Cumbre del Sol, Benitachell with panoramic views. It consists of 3 bedrooms, 2 bathrooms, fully equipped open plan kitchen, large living/dining room, ample terrace south /west facing, utility for washing machine, sliding door to terrace, alarm system and air conditioning (hot/cold).