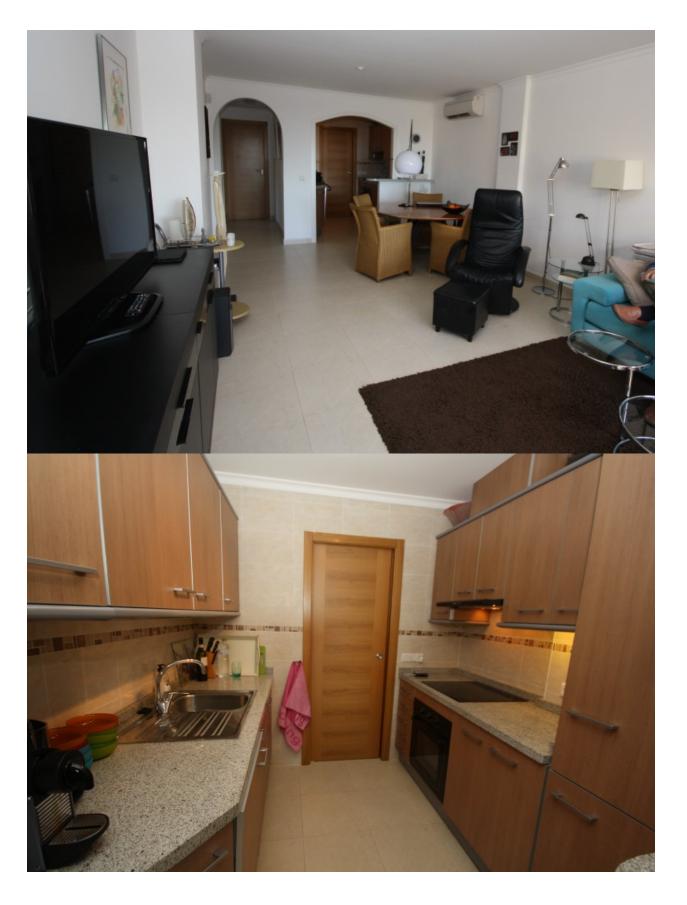

## **BESKRIVELSE**

Apartment situated in La Cumbre del Sol, Benitachell with panoramic views. It consists of 3 bedrooms, 2 bathrooms, fully equipped open plan kitchen, large living/dining room, ample terrace south /west facing, utility for washing machine, sliding door to terrace, alarm system and air conditioning (hot/cold).