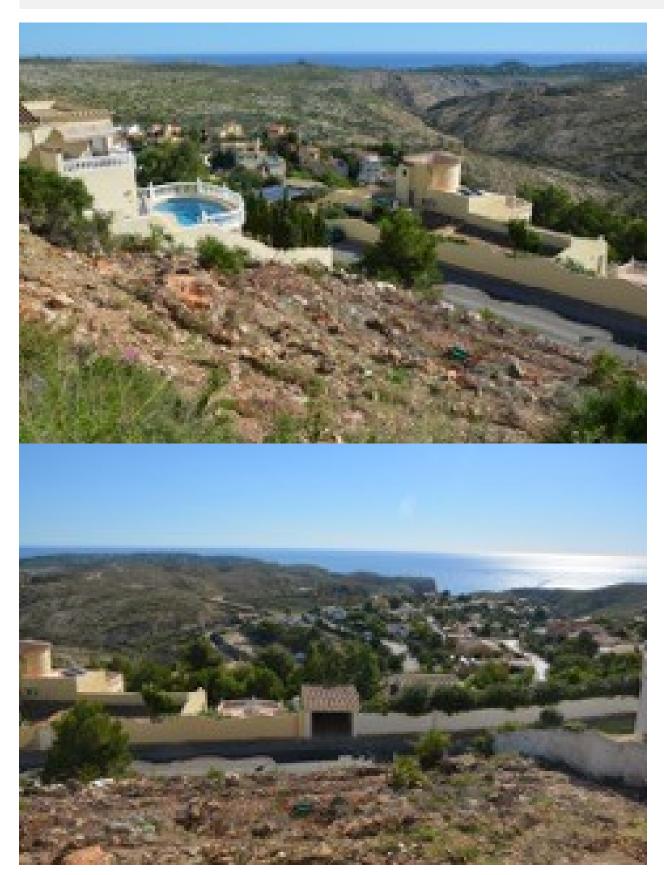

## **BESKRIVELSE**

Fantastic plot with very good views to the sea, located in Cumbre del Sol in Dalias area, near the cove El Moraig, one of the most beautiful coves on the Costa Blanca. The plot has 800m2. Has the clearing and the Geotechnical study done. Ready for development.

## **UTSIKT**

• Panorama

"OUR EXPERIENCE IS YOUR GUARANTEE"