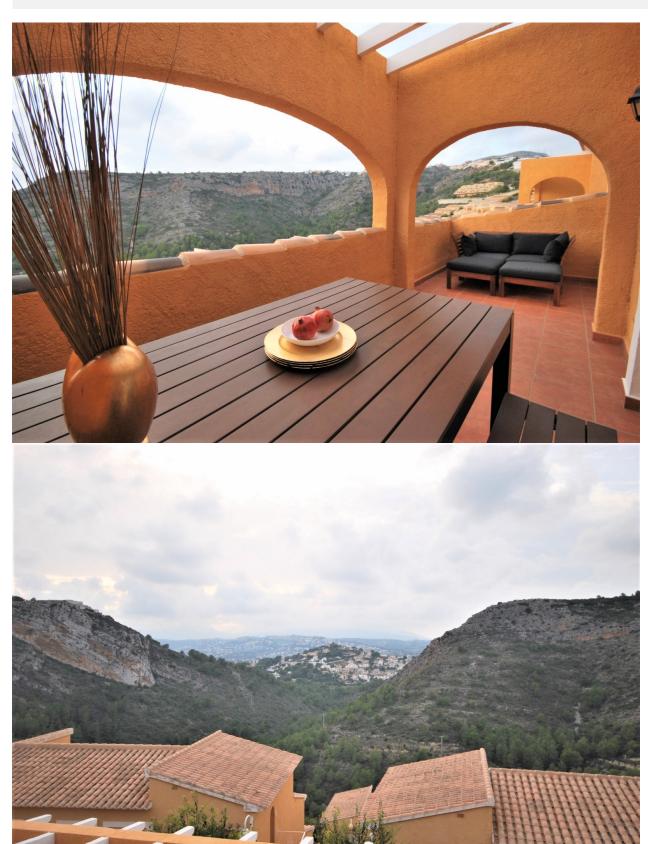

## **BESKRIVELSE**

Lovely apartment with a large terrace enjoying open and mountain views and beautiful sunsets. This immaculate property comprises 2 double bedrooms, 1 bathroom and a good sized lounge/dining room with American kitchen. The property benefits of airconditioning hot/cold and a large community pool.

## **UTSIKT**

• Panorama

"OUR EXPERIENCE IS YOUR GUARANTEE"