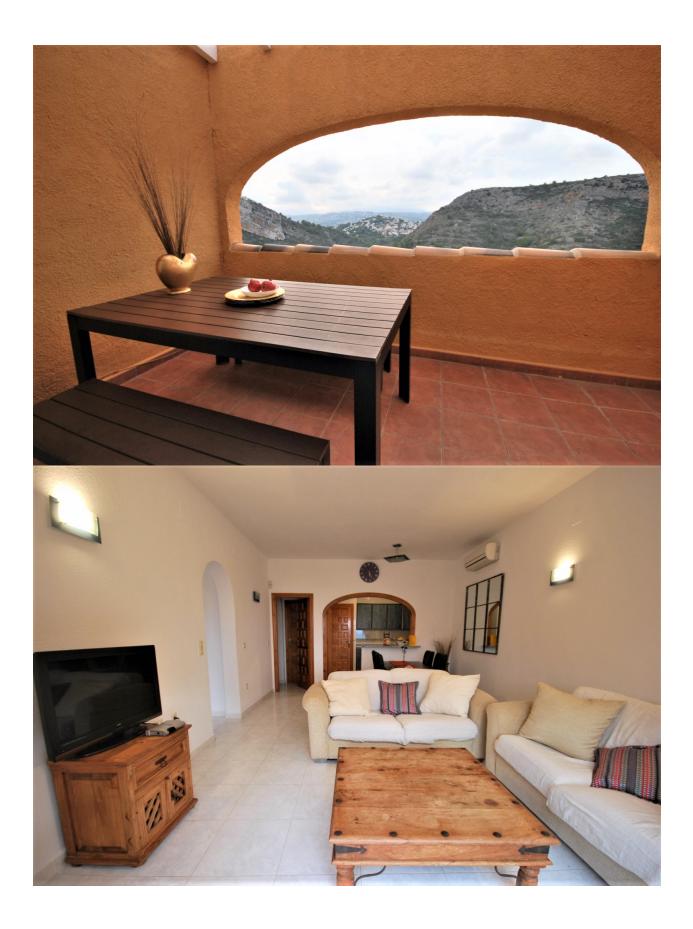

## **BESKRIVELSE**

Lovely apartment with a large terrace enjoying open and mountain views and beautiful sunsets. This immaculate property comprises 2 double bedrooms, 1 bathroom and a good sized lounge/dining room with American kitchen. The property benefits of airconditioning hot/cold and a large community pool.