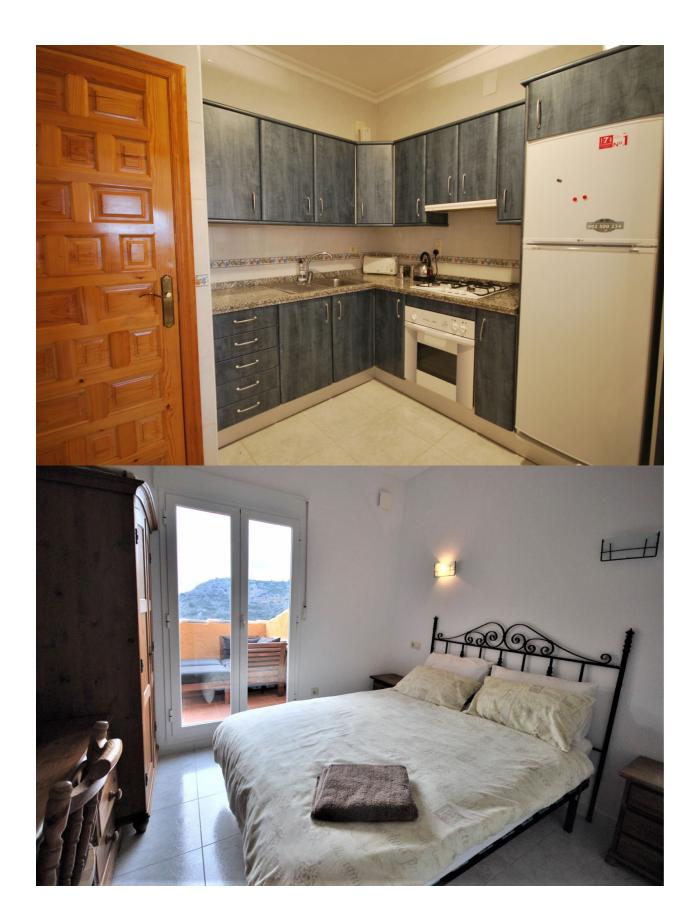

## **BESKRIVELSE**

Lovely apartment with a large terrace enjoying open and mountain views and beautiful sunsets. This immaculate property comprises 2 double bedrooms, 1 bathroom and a good sized lounge/dining room with American kitchen. The property benefits of airconditioning hot/cold and a large community pool.