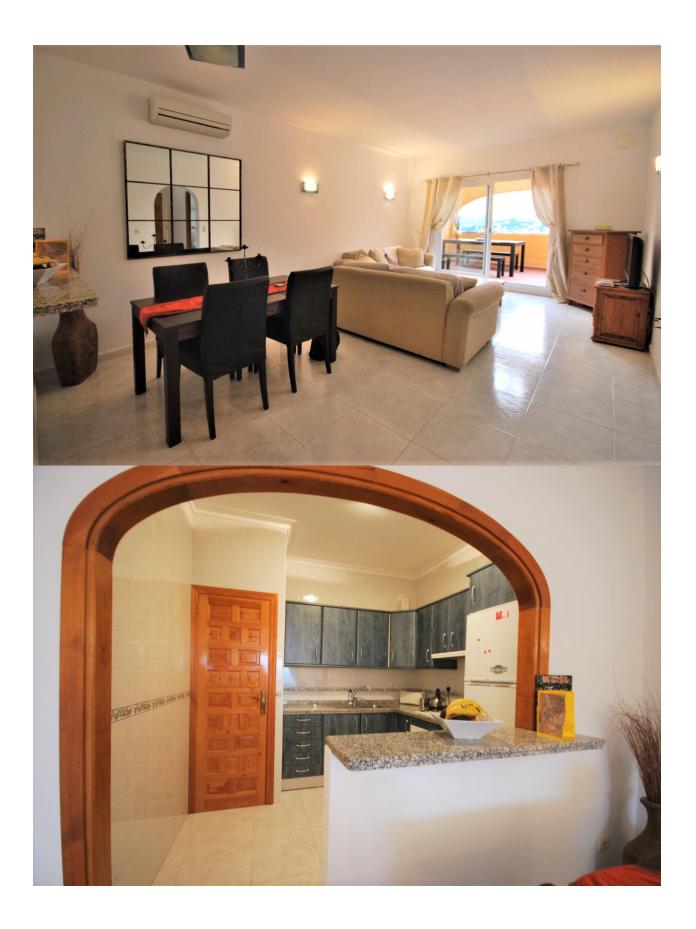

## **BESKRIVELSE**

Lovely apartment with a large terrace enjoying open and mountain views and beautiful sunsets. This immaculate property comprises 2 double bedrooms, 1 bathroom and a good sized lounge/dining room with American kitchen. The property benefits of airconditioning hot/cold and a large community pool.