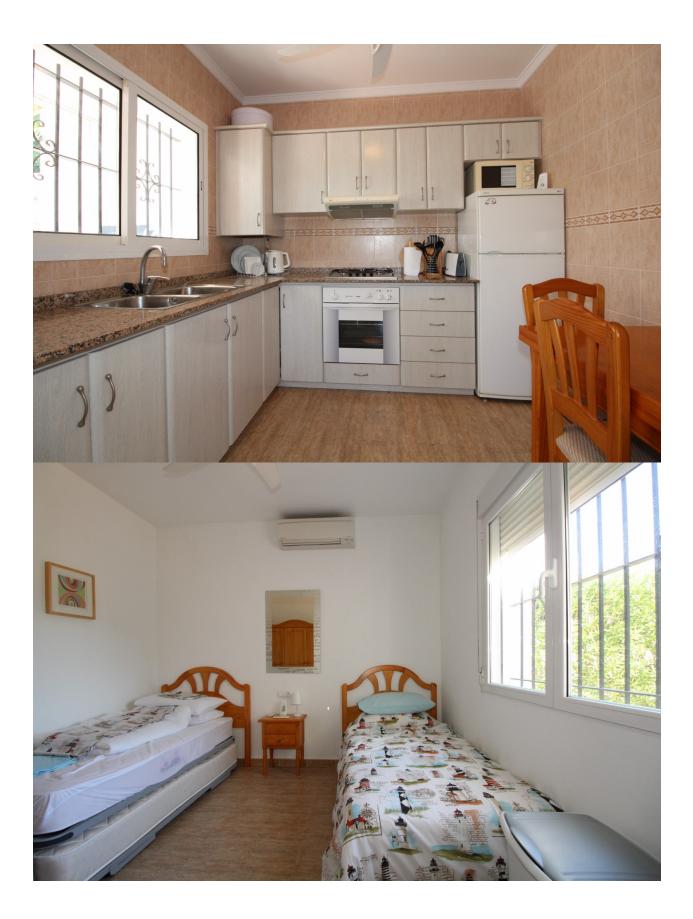

## BESKRIVELSE

Well presented villa, located in the area of Olivos, on Cumbre del Sol. Set of a flat plot and built on 1 level, this villa offers a bright living room, kitchen, 2 bedrooms and 1 bathroom.External storage rooms, 6 x 3 pool, off street parking for 2 cars, terracing and beatiful low maintenance garden. in addition there are 2 communal pools near.