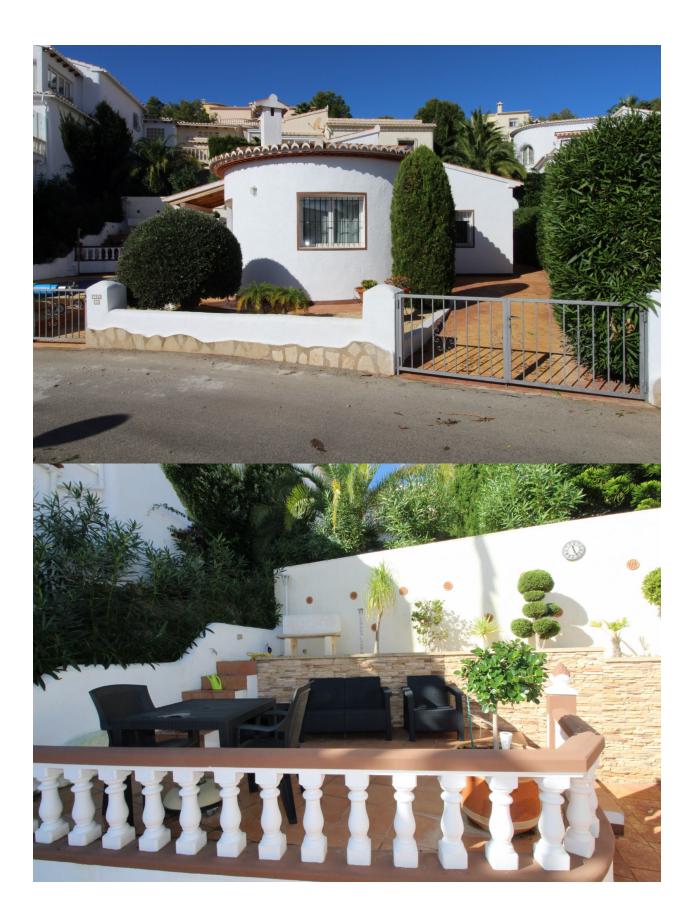

## BESKRIVELSE

Well presented villa, located in the area of Olivos, on Cumbre del Sol. Set of a flat plot and built on 1 level, this villa offers a bright living room, kitchen, 2 bedrooms and 1 bathroom.External storage rooms, 6 x 3 pool, off street parking for 2 cars, terracing and beatiful low maintenance garden. in addition there are 2 communal pools near.