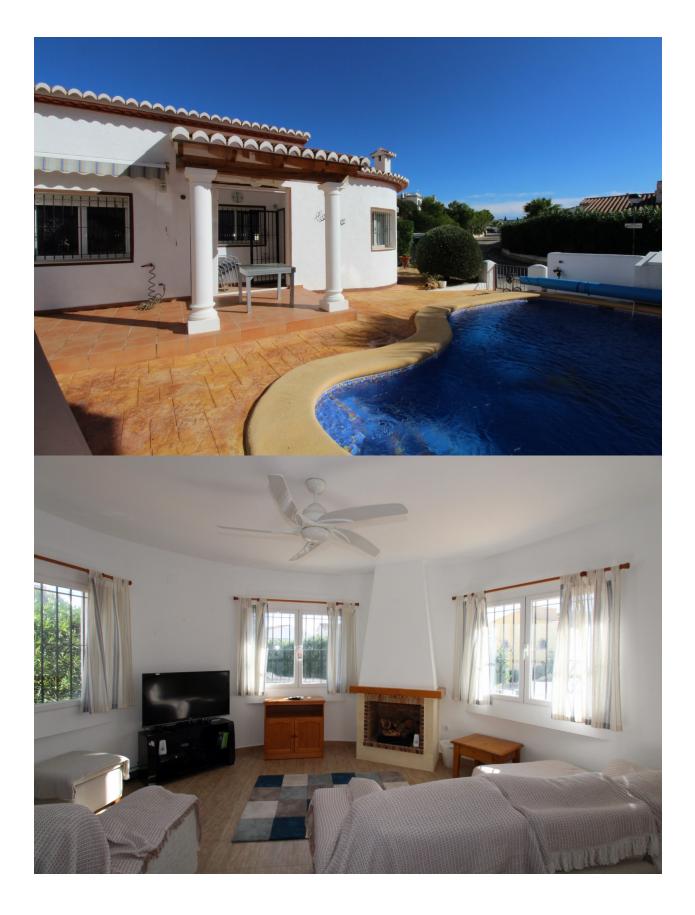

## BESKRIVELSE

Well presented villa, located in the area of Olivos, on Cumbre del Sol. Set of a flat plot and built on 1 level, this villa offers a bright living room, kitchen, 2 bedrooms and 1 bathroom.External storage rooms, 6 x 3 pool, off street parking for 2 cars, terracing and beatiful low maintenance garden. in addition there are 2 communal pools near.