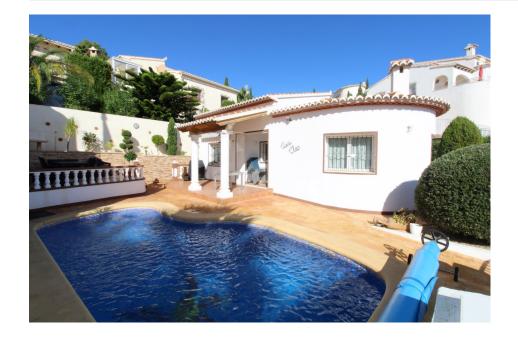

## BESKRIVELSE

Well presented villa, located in the area of Olivos, on Cumbre del Sol. Set of a flat plot and built on 1 level, this villa offers a bright living room, kitchen, 2 bedrooms and 1 bathroom.External storage rooms, 6 x 3 pool, off street parking for 2 cars, terracing and beatiful low maintenance garden. in addition there are 2 communal pools near.