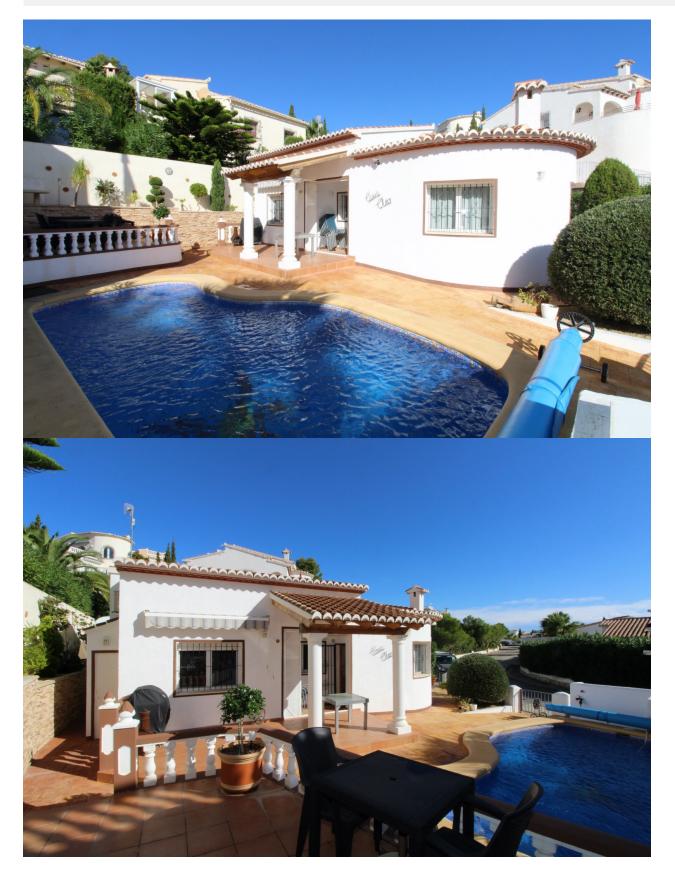

## BESKRIVELSE

Well presented villa, located in the area of Olivos, on Cumbre del Sol. Set of a flat plot and built on 1 level, this villa offers a bright living room, kitchen, 2 bedrooms and 1 bathroom.External storage rooms, 6 x 3 pool, off street parking for 2 cars, terracing and beatiful low maintenance garden. in addition there are 2 communal pools near.