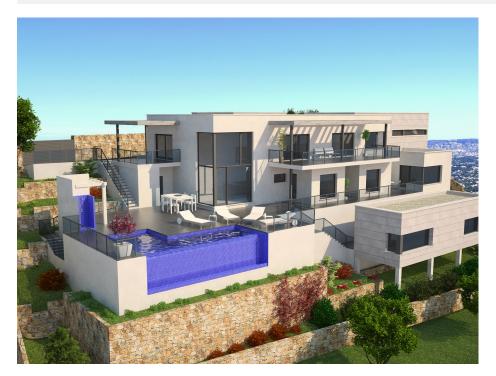

## **BESKRIVELSE**

Magnificent home with spectacular views of the sea. The house has a garage, kitchen, audiovisual room and dining room that communicates with a terrace conceived as a summer dining room. The dining room forms a diaphanous space with the main living room and the staircase that goes to the ground floor. The second level includes the night and leisure area, around which the terrace extends where the infinity pool stands out; On this level there are 3 bedrooms with private bathrooms. The whole of this luxury house, built by a careful succession of spaces is completed with a private apartment with independent access, a guest module with living / dining room, kitchen, bedroom and bathroom. Plot with several garden areas connected to each other by external stairs with stainless steel railing and glass, as shown in the photos of the house.