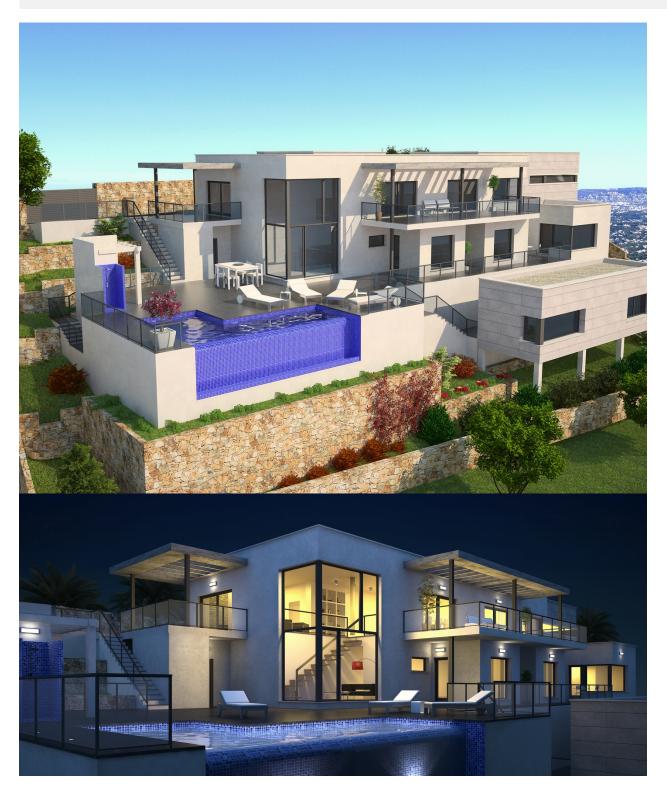

## **BESKRIVELSE**

Magnificent home with spectacular views of the sea. The house has a garage, kitchen, audiovisual room and dining room that communicates with a terrace conceived as a summer dining room. The dining room forms a diaphanous space with the main living room and the staircase that goes to the ground floor. The second level includes the night and leisure area, around which the terrace extends where the infinity pool stands out; On this level there are 3 bedrooms with private bathrooms. The whole of this luxury house, built by a careful succession of spaces is completed with a private apartment with independent access, a guest module with living / dining room, kitchen, bedroom and bathroom. Plot with several garden areas connected to each other by external stairs with stainless steel railing and glass, as shown in the photos of the house.