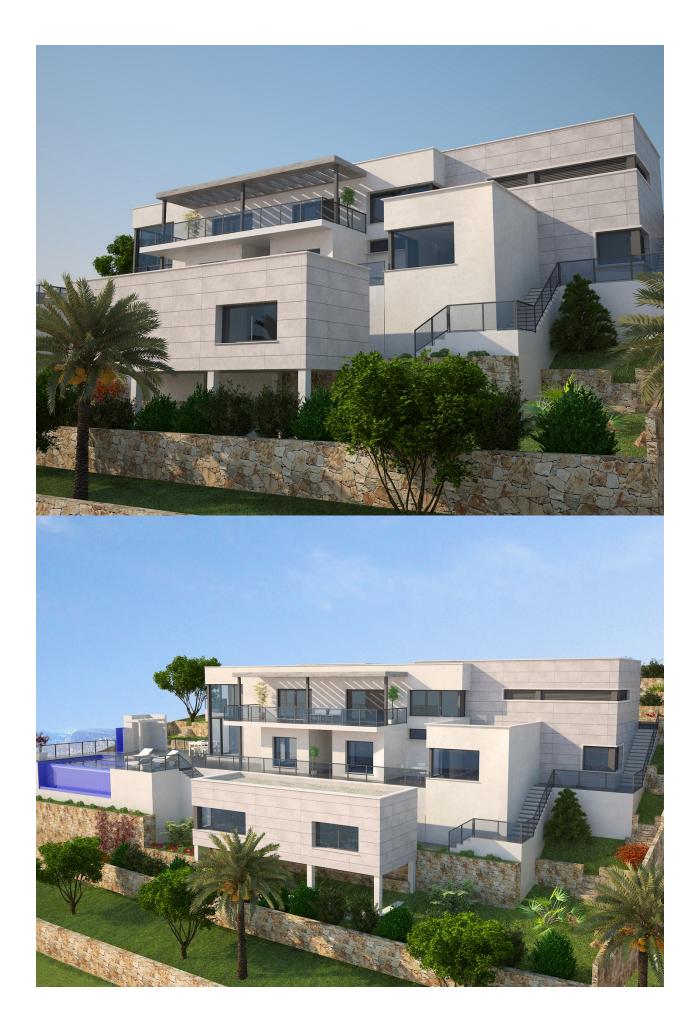

## **BESKRIVELSE**

Magnificent home with spectacular views of the sea. The house has a garage, kitchen, audiovisual room and dining room that communicates with a terrace conceived as a summer dining room. The dining room forms a diaphanous space with the main living room and the staircase that goes to the ground floor. The second level includes the night and leisure area, around which the terrace extends where the infinity pool stands out; On this level there are 3 bedrooms with private bathrooms. The whole of this luxury house, built by a careful succession of spaces is completed with a private apartment with independent access, a guest module with living / dining room, kitchen, bedroom and bathroom. Plot with several garden areas connected to each other by external stairs with stainless steel railing and glass, as shown in the photos of the house.