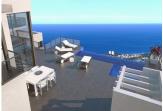

## **BESKRIVELSE**

Magnificent home with spectacular views of the sea. The house has a garage, kitchen, audiovisual room and dining room that communicates with a terrace conceived as a summer dining room. The dining room forms a diaphanous space with the main living room and the staircase that goes to the ground floor. The second level includes the night and leisure area, around which the terrace extends where the infinity pool stands out; On this level there are 3 bedrooms with private bathrooms. The whole of this luxury house, built by a careful succession of spaces is completed with a private apartment with independent access, a guest module with living / dining room, kitchen, bedroom and bathroom. Plot with several garden areas connected to each other by external stairs with stainless steel railing and glass, as shown in the photos of the house.