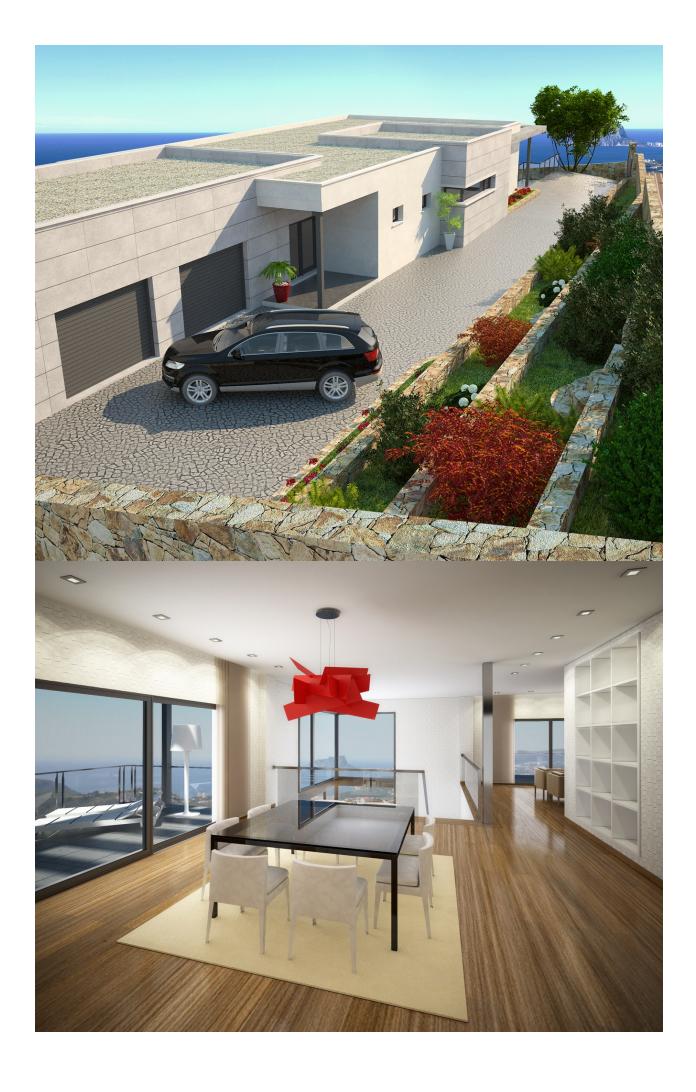

## **BESKRIVELSE**

Magnificent home with spectacular views of the sea. The house has a garage, kitchen, audiovisual room and dining room that communicates with a terrace conceived as a summer dining room. The dining room forms a diaphanous space with the main living room and the staircase that goes to the ground floor. The second level includes the night and leisure area, around which the terrace extends where the infinity pool stands out; On this level there are 3 bedrooms with private bathrooms. The whole of this luxury house, built by a careful succession of spaces is completed with a private apartment with independent access, a guest module with living / dining room, kitchen, bedroom and bathroom. Plot with several garden areas connected to each other by external stairs with stainless steel railing and glass, as shown in the photos of the house.