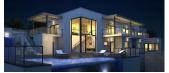

## **BESKRIVELSE**

Magnificent home with spectacular views of the sea. The house has a garage, kitchen, audiovisual room and dining room that communicates with a terrace conceived as a summer dining room. The dining room forms a diaphanous space with the main living room and the staircase that goes to the ground floor. The second level includes the night and leisure area, around which the terrace extends where the infinity pool stands out; On this level there are 3 bedrooms with private bathrooms. The whole of this luxury house, built by a careful succession of spaces is completed with a private apartment with independent access, a guest module with living / dining room, kitchen, bedroom and bathroom. Plot with several garden areas connected to each other by external stairs with stainless steel railing and glass, as shown in the photos of the house.