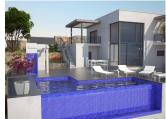

## **BESKRIVELSE**

Magnificent home with spectacular views of the sea. The house has a garage, kitchen, audiovisual room and dining room that communicates with a terrace conceived as a summer dining room. The dining room forms a diaphanous space with the main living room and the staircase that goes to the ground floor. The second level includes the night and leisure area, around which the terrace extends where the infinity pool stands out; On this level there are 3 bedrooms with private bathrooms. The whole of this luxury house, built by a careful succession of spaces is completed with a private apartment with independent access, a guest module with living / dining room, kitchen, bedroom and bathroom. Plot with several garden areas connected to each other by external stairs with stainless steel railing and glass, as shown in the photos of the house.