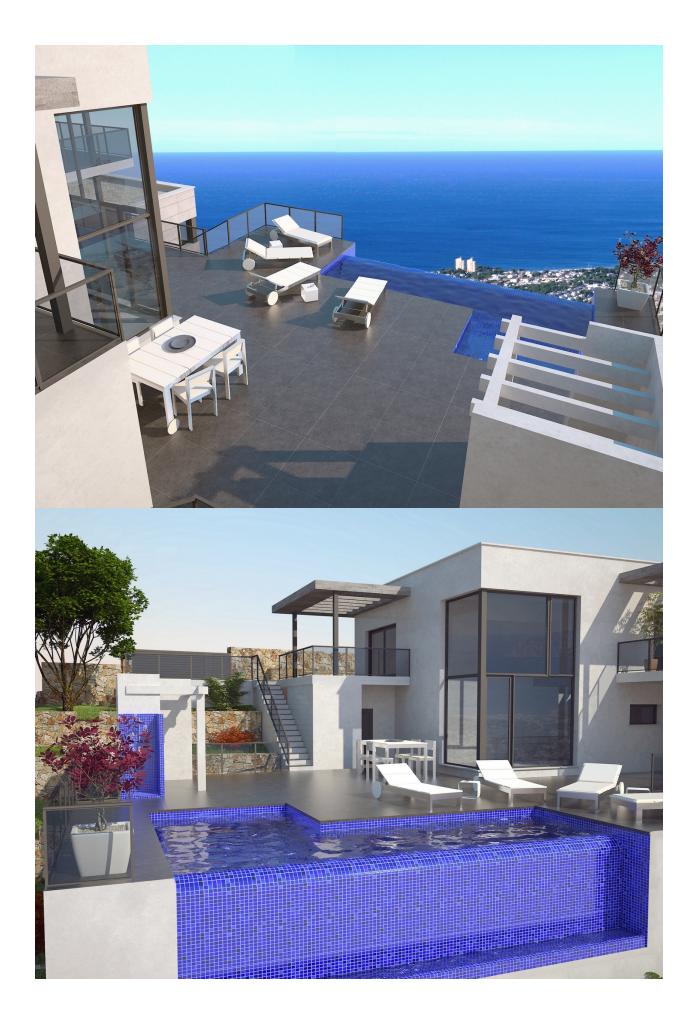

## **BESKRIVELSE**

Magnificent home with spectacular views of the sea. The house has a garage, kitchen, audiovisual room and dining room that communicates with a terrace conceived as a summer dining room. The dining room forms a diaphanous space with the main living room and the staircase that goes to the ground floor. The second level includes the night and leisure area, around which the terrace extends where the infinity pool stands out; On this level there are 3 bedrooms with private bathrooms. The whole of this luxury house, built by a careful succession of spaces is completed with a private apartment with independent access, a guest module with living / dining room, kitchen, bedroom and bathroom. Plot with several garden areas connected to each other by external stairs with stainless steel railing and glass, as shown in the photos of the house.