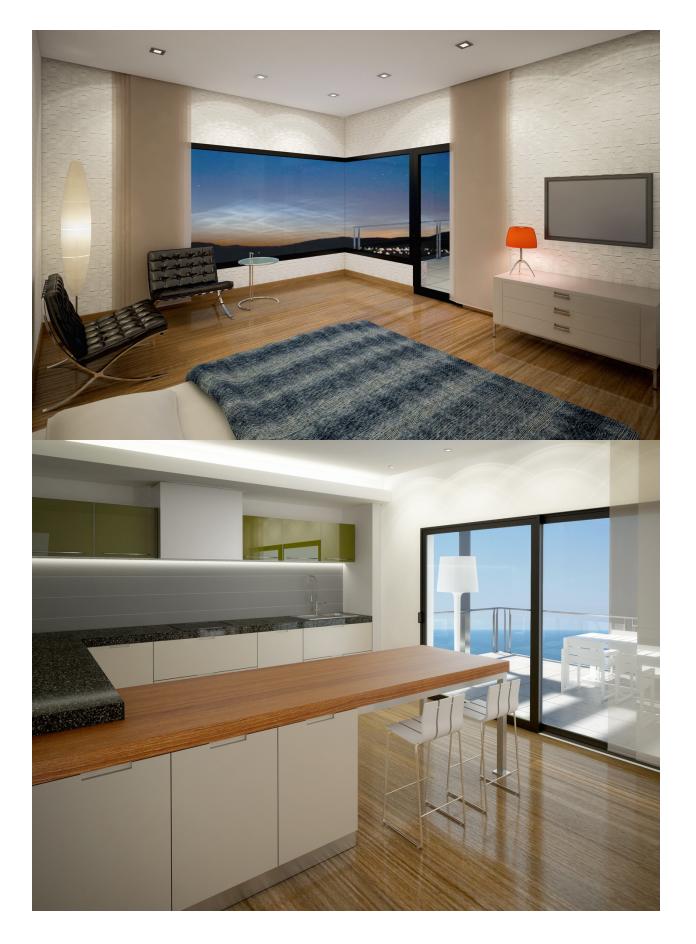

## **BESKRIVELSE**

Magnificent home with spectacular views of the sea. The house has a garage, kitchen, audiovisual room and dining room that communicates with a terrace conceived as a summer dining room. The dining room forms a diaphanous space with the main living room and the staircase that goes to the ground floor. The second level includes the night and leisure area, around which the terrace extends where the infinity pool stands out; On this level there are 3 bedrooms with private bathrooms. The whole of this luxury house, built by a careful succession of spaces is completed with a private apartment with independent access, a guest module with living / dining room, kitchen, bedroom and bathroom. Plot with several garden areas connected to each other by external stairs with stainless steel railing and glass, as shown in the photos of the house.