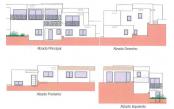

## **BESKRIVELSE**

Villa under construction with southeast orientation and with panoramic views of the Moraira bay, the Peñón de Ifach, the mountain of Oltra, Bernia and the Montgo in Jávea, The property consists of 2 floors with on the lower level a large living room with sliding doors to a large terrace with pool, modern kitchen, a toilet, and a bedroom with en suite bathroom and dressing room. An internal staircase leads to the upper floor with 3 double bedrooms each with en suite bathroom and fitted wardrobes. Two of the bedrooms have access to a shared terrace.