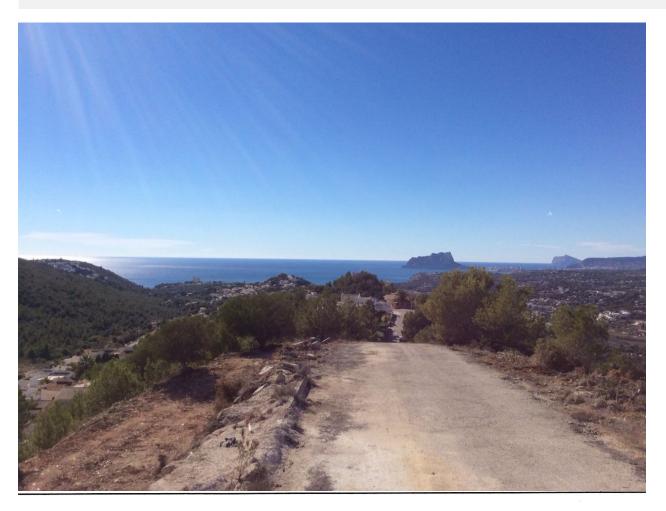

| 997         |
| Terrasse ( m2 ): | -           |
| ÅR:              | -           |
| ETASJER:         | -           |
| MELDING          | -           |







## **BESKRIVELSE**

Villa under construction with southeast orientation and with panoramic views of the Moraira bay, the Peñón de Ifach, the mountain of Oltra, Bernia and the Montgo in Jávea, The property consists of 2 floors with on the lower level a large living room with sliding doors to a large terrace with pool, modern kitchen, a toilet, and a bedroom with en suite bathroom and dressing room. An internal staircase leads to the upper floor with 3 double bedrooms each with en suite bathroom and fitted wardrobes. Two of the bedrooms have access to a shared terrace.

## **ENERGETIC CERTIFIED**



## **UTSIKT**

• Panorama







"OUR EXPERIENCE IS YOUR GUARANTEE"