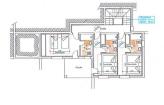

## **BESKRIVELSE**

Villa under construction with southeast orientation and with panoramic views of the Moraira bay, the Peñón de Ifach, the mountain of Oltra, Bernia and the Montgo in Jávea, The property consists of 2 floors with on the lower level a large living room with sliding doors to a large terrace with pool, modern kitchen, a toilet, and a bedroom with en suite bathroom and dressing room. An internal staircase leads to the upper floor with 3 double bedrooms each with en suite bathroom and fitted wardrobes. Two of the bedrooms have access to a shared terrace.