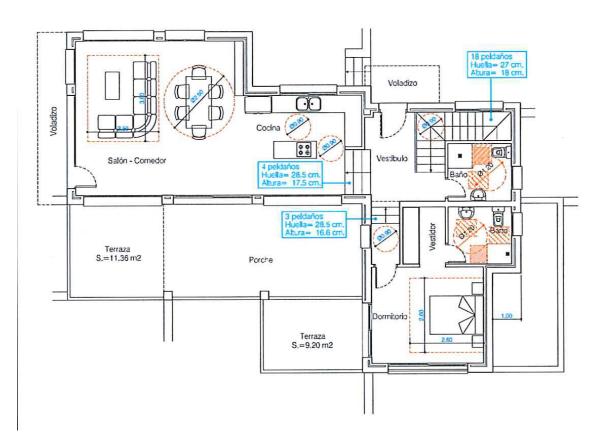

## **BESKRIVELSE**

Villa under construction with southeast orientation and with panoramic views of the Moraira bay, the Peñón de Ifach, the mountain of Oltra, Bernia and the Montgo in Jávea, The property consists of 2 floors with on the lower level a large living room with sliding doors to a large terrace with pool, modern kitchen, a toilet, and a bedroom with en suite bathroom and dressing room. An internal staircase leads to the upper floor with 3 double bedrooms each with en suite bathroom and fitted wardrobes. Two of the bedrooms have access to a shared terrace.