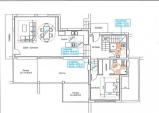

## **BESKRIVELSE**

Villa under construction with southeast orientation and with panoramic views of the Moraira bay, the Peñón de Ifach, the mountain of Oltra, Bernia and the Montgo in Jávea, The property consists of 2 floors with on the lower level a large living room with sliding doors to a large terrace with pool, modern kitchen, a toilet, and a bedroom with en suite bathroom and dressing room. An internal staircase leads to the upper floor with 3 double bedrooms each with en suite bathroom and fitted wardrobes. Two of the bedrooms have access to a shared terrace.