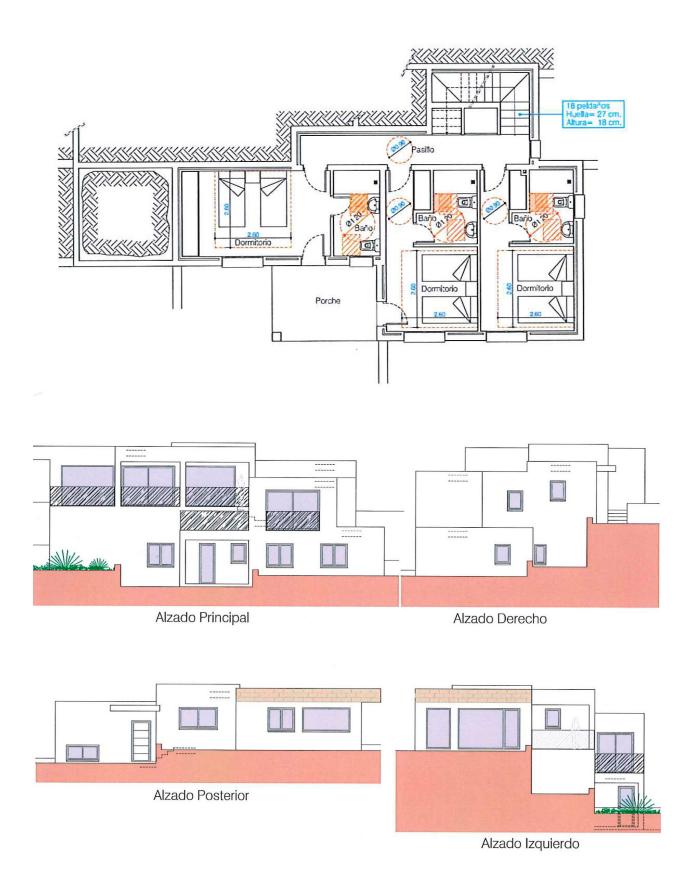

## **BESKRIVELSE**

Villa under construction with southeast orientation and with panoramic views of the Moraira bay, the Peñón de Ifach, the mountain of Oltra, Bernia and the Montgo in Jávea, The property consists of 2 floors with on the lower level a large living room with sliding doors to a large terrace with pool, modern kitchen, a toilet, and a bedroom with en suite bathroom and dressing room. An internal staircase leads to the upper floor with 3 double bedrooms each with en suite bathroom and fitted wardrobes. Two of the bedrooms have access to a shared terrace.