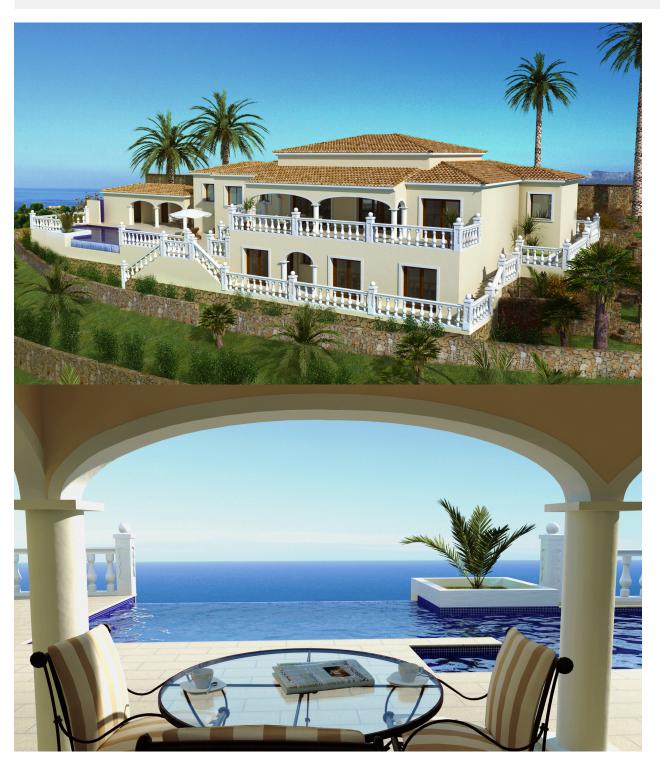

## **BESKRIVELSE**

The heart of the villa is a large living room that opens onto a magnificent porch, which turns into a charming summer lounge and which in turn connects the house with the terrace, swimming pool and the independent gym floor and guests. The kitchen is next to the living room and also has direct access to the terrace, through a small porch. The kitchen furniture has been chosen in high gloss lacquer with integrated handle, on the opposite side of the living room is the master bedroom with en-suit bathroom and dressing room; a location designed to have access to the terrace and to contemplate the sea. On this floor we find another three bedrooms with large fitted wardrobes and a bathroom to share; toilet for visitors, a laundry and ironing room and a large garage with access from the house. The terrace is a continuous space that communicates the different areas of the house, creating attractive porches, reserved terraces and charming garden areas. On the ground floor we discover a machine room, jacuzzi with sea views, sauna, bathroom with shower, as well as one more bedroom with bathroom en suite ideal to be used as a guest bedroom. On the right wing we find the terrace of the house with the pool and barbecue area with large kitchen, bathroom, storage room and a large porch with magnificent sea views. The pool of this house is

spectacular, an overflowing pool whose water surface visually unites with that of the Mediterranean sea.