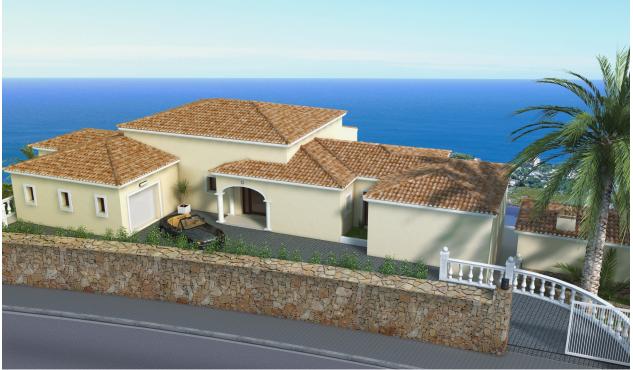

## **BESKRIVELSE**

The heart of the villa is a large living room that opens onto a magnificent porch, which turns into a charming summer lounge and which in turn connects the house with the terrace, swimming pool and the independent gym floor and guests. The kitchen is next to the living room and also has direct access to the terrace, through a small porch. The kitchen furniture has been chosen in high gloss lacquer with integrated handle, on the opposite side of the living room is the master bedroom with en-suit bathroom and dressing room; a location designed to have access to the terrace and to contemplate the sea. On this floor we find another three bedrooms with large fitted wardrobes and a bathroom to share; toilet for visitors, a laundry and ironing room and a large garage with access from the house. The terrace is a continuous space that communicates the different areas of the house, creating attractive porches, reserved terraces and charming garden areas. On the ground floor we discover a machine room, jacuzzi with sea views, sauna, bathroom with shower, as well as one more bedroom with bathroom en suite ideal to be used as a guest bedroom. On the right wing we find the terrace of the house with the pool and barbecue area with large kitchen, bathroom, storage room and a large porch with magnificent sea views. The pool of this house is