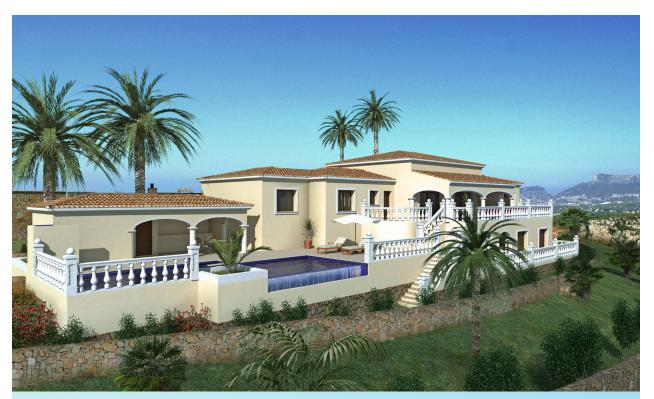

## **BESKRIVELSE**

The heart of the villa is a large living room that opens onto a magnificent porch, which turns into a charming summer lounge and which in turn connects the house with the terrace, swimming pool and the independent gym floor and guests. The kitchen is next to the living room and also has direct access to the terrace, through a small porch. The kitchen furniture has been chosen in high gloss lacquer with integrated handle, on the opposite side of the living room is the master bedroom with en-suit bathroom and dressing room; a location designed to have access to the terrace and to contemplate the sea. On this floor we find another three bedrooms with large fitted wardrobes and a bathroom to share; toilet for visitors, a laundry and ironing room and a large garage with access from the house. The terrace is a continuous space that communicates the different areas of the house, creating attractive porches, reserved terraces and charming garden areas. On the ground floor we discover a machine room, jacuzzi with sea views, sauna, bathroom with shower, as well as one more bedroom with bathroom en suite ideal to be used as a guest bedroom. On the right wing we find the terrace of the house with the pool and barbecue area with large kitchen, bathroom, storage room and a large porch with magnificent sea views. The pool of this house is

spectacular, an overflowing pool whose water surface visually unites with that of the Mediterranean sea.