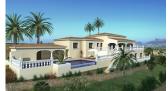

## **BESKRIVELSE**

The heart of the villa is a large living room that opens onto a magnificent porch, which turns into a charming summer lounge and which in turn connects the house with the terrace, swimming pool and the independent gym floor and guests. The kitchen is next to the living room and also has direct access to the terrace, through a small porch. The kitchen furniture has been chosen in high gloss lacquer with integrated handle, on the opposite side of the living room is the master bedroom with en-suit bathroom and dressing room; a location designed to have access to the terrace and to contemplate the sea. On this floor we find another three bedrooms with large fitted wardrobes and a bathroom to share; toilet for visitors, a laundry and ironing room and a large garage with access from the house. The terrace is a continuous space that communicates the different areas of the house, creating attractive porches, reserved terraces and charming garden areas. On the ground floor we discover a machine room, jacuzzi with sea views, sauna, bathroom with shower, as well as one more bedroom with bathroom en suite ideal to be used as a guest bedroom. On the right wing we find the terrace of the house with the pool and barbecue area with large kitchen, bathroom, storage room and a large porch with magnificent sea views. The pool of this house is

spectacular, an overflowing pool whose water surface visually unites with that of the Mediterranean sea.