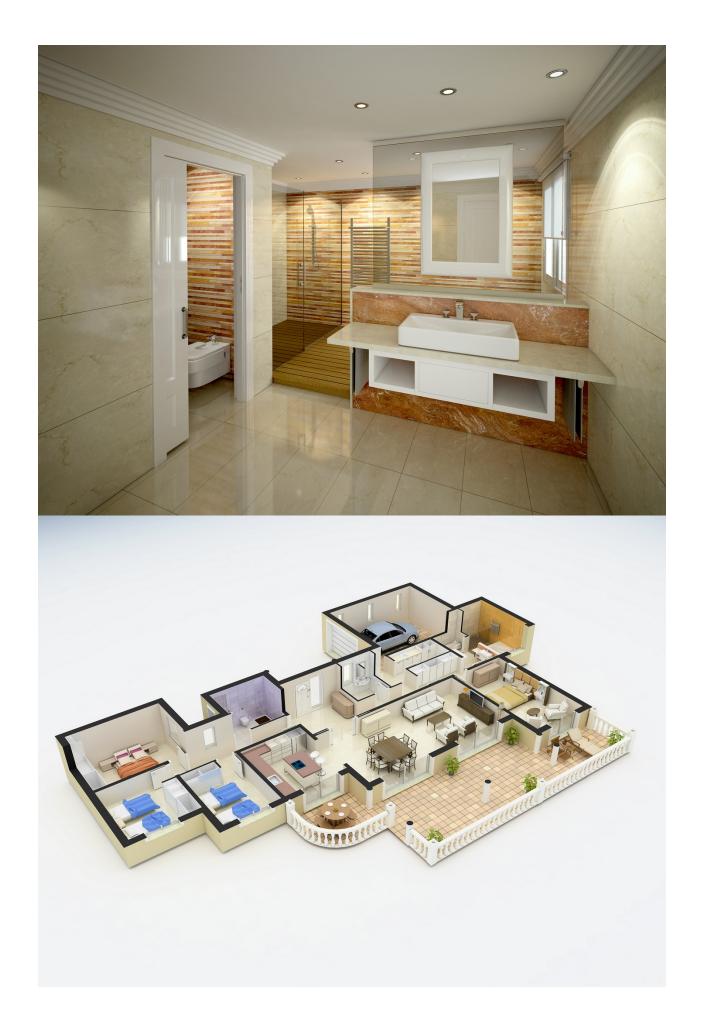

## **BESKRIVELSE**

The heart of the villa is a large living room that opens onto a magnificent porch, which turns into a charming summer lounge and which in turn connects the house with the terrace, swimming pool and the independent gym floor and guests. The kitchen is next to the living room and also has direct access to the terrace, through a small porch. The kitchen furniture has been chosen in high gloss lacquer with integrated handle, on the opposite side of the living room is the master bedroom with en-suit bathroom and dressing room; a location designed to have access to the terrace and to contemplate the sea. On this floor we find another three bedrooms with large fitted wardrobes and a bathroom to share; toilet for visitors, a laundry and ironing room and a large garage with access from the house. The terrace is a continuous space that communicates the different areas of the house, creating attractive porches, reserved terraces and charming garden areas. On the ground floor we discover a machine room, jacuzzi with sea views, sauna, bathroom with shower, as well as one more bedroom with bathroom en suite ideal to be used as a guest bedroom. On the right wing we find the terrace of the house with the pool and barbecue area with large kitchen, bathroom, storage room and a large porch with magnificent sea views. The pool of this house is