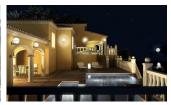

## **BESKRIVELSE**

The heart of the villa is a large living room that opens onto a magnificent porch, which turns into a charming summer lounge and which in turn connects the house with the terrace, swimming pool and the independent gym floor and guests. The kitchen is next to the living room and also has direct access to the terrace, through a small porch. The kitchen furniture has been chosen in high gloss lacquer with integrated handle, on the opposite side of the living room is the master bedroom with en-suit bathroom and dressing room; a location designed to have access to the terrace and to contemplate the sea. On this floor we find another three bedrooms with large fitted wardrobes and a bathroom to share; toilet for visitors, a laundry and ironing room and a large garage with access from the house. The terrace is a continuous space that communicates the different areas of the house, creating attractive porches, reserved terraces and charming garden areas. On the ground floor we discover a machine room, jacuzzi with sea views, sauna, bathroom with shower, as well as one more bedroom with bathroom en suite ideal to be used as a guest bedroom. On the right wing we find the terrace of the house with the pool and barbecue area with large kitchen, bathroom, storage room and a large porch with magnificent sea views. The pool of this house is

spectacular, an overflowing pool whose water surface visually unites with that of the Mediterranean sea.