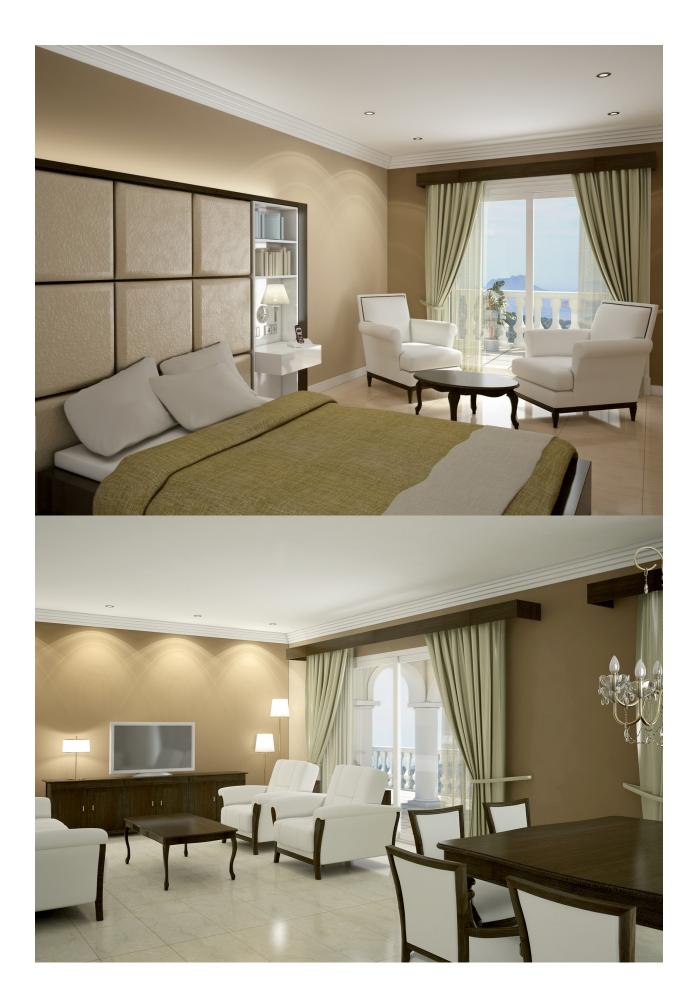

## **BESKRIVELSE**

The heart of the villa is a large living room that opens onto a magnificent porch, which turns into a charming summer lounge and which in turn connects the house with the terrace, swimming pool and the independent gym floor and guests. The kitchen is next to the living room and also has direct access to the terrace, through a small porch. The kitchen furniture has been chosen in high gloss lacquer with integrated handle, on the opposite side of the living room is the master bedroom with en-suit bathroom and dressing room; a location designed to have access to the terrace and to contemplate the sea. On this floor we find another three bedrooms with large fitted wardrobes and a bathroom to share; toilet for visitors, a laundry and ironing room and a large garage with access from the house. The terrace is a continuous space that communicates the different areas of the house, creating attractive porches, reserved terraces and charming garden areas. On the ground floor we discover a machine room, jacuzzi with sea views, sauna, bathroom with shower, as well as one more bedroom with bathroom en suite ideal to be used as a guest bedroom. On the right wing we find the terrace of the house with the pool and barbecue area with large kitchen, bathroom, storage room and a large porch with magnificent sea views. The pool of this house is