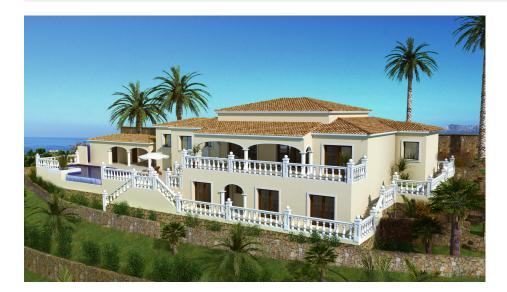

## **BESKRIVELSE**

The heart of the villa is a large living room that opens onto a magnificent porch, which turns into a charming summer lounge and which in turn connects the house with the terrace, swimming pool and the independent gym floor and guests. The kitchen is next to the living room and also has direct access to the terrace, through a small porch. The kitchen furniture has been chosen in high gloss lacquer with integrated handle, on the opposite side of the living room is the master bedroom with en-suit bathroom and dressing room; a location designed to have access to the terrace and to contemplate the sea. On this floor we find another three bedrooms with large fitted wardrobes and a bathroom to share; toilet for visitors, a laundry and ironing room and a large garage with access from the house. The terrace is a continuous space that communicates the different areas of the house, creating attractive porches, reserved terraces and charming garden areas. On the ground floor we discover a machine room, jacuzzi with sea views, sauna, bathroom with shower, as well as one more bedroom with bathroom en suite ideal to be used as a guest bedroom. On the right wing we find the terrace of the house with the pool and barbecue area with large kitchen, bathroom, storage room and a large porch with magnificent sea views. The pool of this house is

spectacular, an overflowing pool whose water surface visually unites with that of the Mediterranean sea.