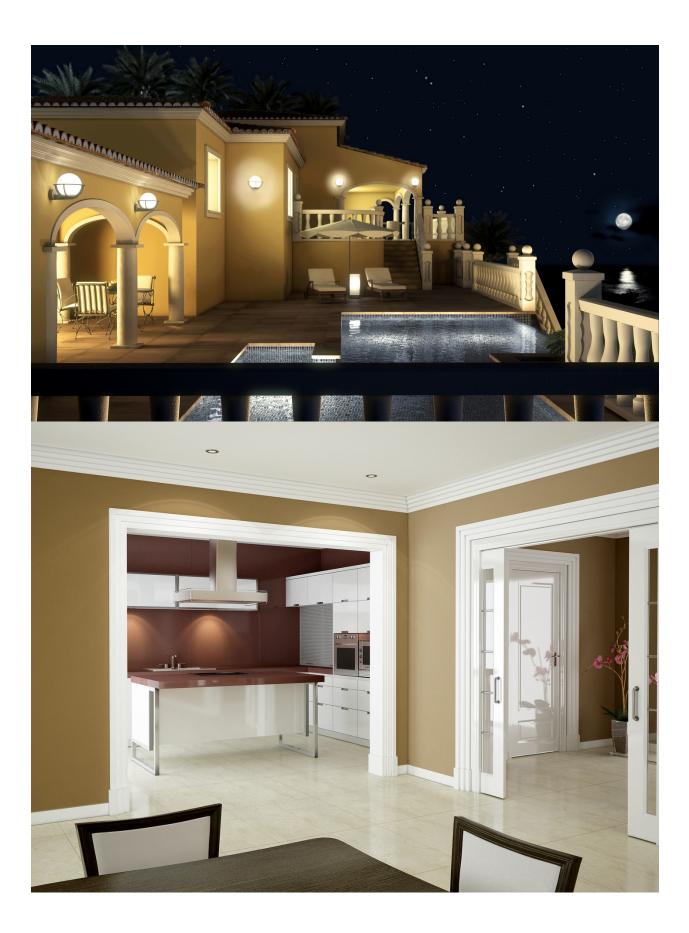

## **BESKRIVELSE**

The heart of the villa is a large living room that opens onto a magnificent porch, which turns into a charming summer lounge and which in turn connects the house with the terrace, swimming pool and the independent gym floor and guests. The kitchen is next to the living room and also has direct access to the terrace, through a small porch. The kitchen furniture has been chosen in high gloss lacquer with integrated handle, on the opposite side of the living room is the master bedroom with en-suit bathroom and dressing room; a location designed to have access to the terrace and to contemplate the sea. On this floor we find another three bedrooms with large fitted wardrobes and a bathroom to share; toilet for visitors, a laundry and ironing room and a large garage with access from the house. The terrace is a continuous space that communicates the different areas of the house, creating attractive porches, reserved terraces and charming garden areas. On the ground floor we discover a machine room, jacuzzi with sea views, sauna, bathroom with shower, as well as one more bedroom with bathroom en suite ideal to be used as a guest bedroom. On the right wing we find the terrace of the house with the pool and barbecue area with large kitchen, bathroom, storage room and a large porch with magnificent sea views. The pool of this house is

spectacular, an overflowing pool whose water surface visually unites with that of the Mediterranean sea.