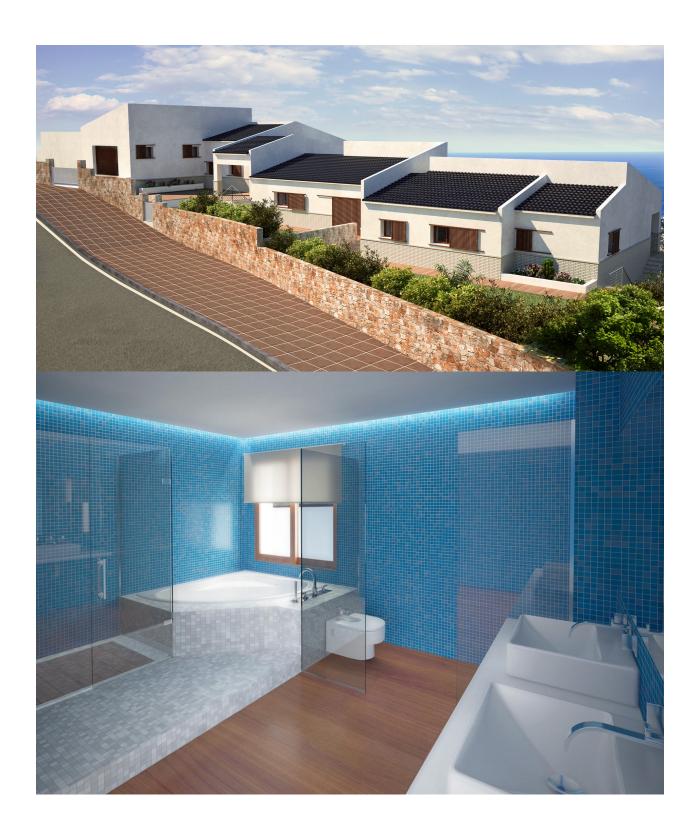

## **BESKRIVELSE**

Chalet on one floor with three different levels whose purpose is to adapt the construction to the orography of the land and provide views of the sea from all points. The left wing has been assigned to the day area, the center piece is the spacious living room, an elegant set that combines parquet flooring with walls covered in natural tones combined with others in white. Next to the living room we find the kitchen that communicates with a porch that gives access to the terrace with pool and barbecue. The terrace is an essential part of the house, it is paved with wood flooring technology and surrounds the whole house allowing the whole house to be accessed outside. The barbecue with dining area complete the outdoor area allowing you to enjoy the privileges of the Mediterranean climate. In the right wing destined to the bedrooms, an area divided into two levels communicated through light stairs. On the first level there is a large living room whose decoration follows the same line as the main living room of the house and from which the main bedroom is accessed. The master bedroom is composed of three large rooms: bedroom with access to the terrace, bathroom and dressing room. The second level

consists of three more bedrooms, all with bathroom en suite and two of them with direct access to the terrace and the wonderful sea views.