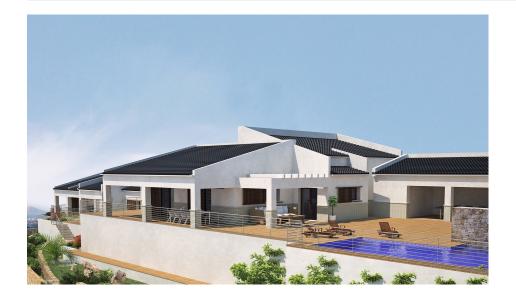

## **BESKRIVELSE**

Chalet on one floor with three different levels whose purpose is to adapt the construction to the orography of the land and provide views of the sea from all points. The left wing has been assigned to the day area, the center piece is the spacious living room, an elegant set that combines parquet flooring with walls covered in natural tones combined with others in white. Next to the living room we find the kitchen that communicates with a porch that gives access to the terrace with pool and barbecue. The terrace is an essential part of the house, it is paved with wood flooring technology and surrounds the whole house allowing the whole house to be accessed outside. The barbecue with dining area complete the outdoor area allowing you to enjoy the privileges of the Mediterranean climate. In the right wing destined to the bedrooms, an area divided into two levels communicated through light stairs. On the first level there is a large living room whose decoration follows the same line as the main living room of the house and from which the main bedroom is accessed. The master bedroom is composed of three large rooms: bedroom with access to the terrace, bathroom and dressing room. The second level

consists of three more bedrooms, all with bathroom en suite and two of them with direct access to the terrace and the wonderful sea views.