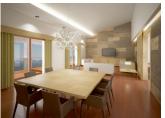

## **BESKRIVELSE**

Chalet on one floor with three different levels whose purpose is to adapt the construction to the orography of the land and provide views of the sea from all points. The left wing has been assigned to the day area, the center piece is the spacious living room, an elegant set that combines parquet flooring with walls covered in natural tones combined with others in white. Next to the living room we find the kitchen that communicates with a porch that gives access to the terrace with pool and barbecue. The terrace is an essential part of the house, it is paved with wood flooring technology and surrounds the whole house allowing the whole house to be accessed outside. The barbecue with dining area complete the outdoor area allowing you to enjoy the privileges of the Mediterranean climate. In the right wing destined to the bedrooms, an area divided into two levels communicated through light stairs. On the first level there is a large living room whose decoration follows the same line as the main living room of the house and from which the main bedroom is accessed. The master bedroom is composed of three large rooms: bedroom with access to the terrace, bathroom and dressing room. The second level