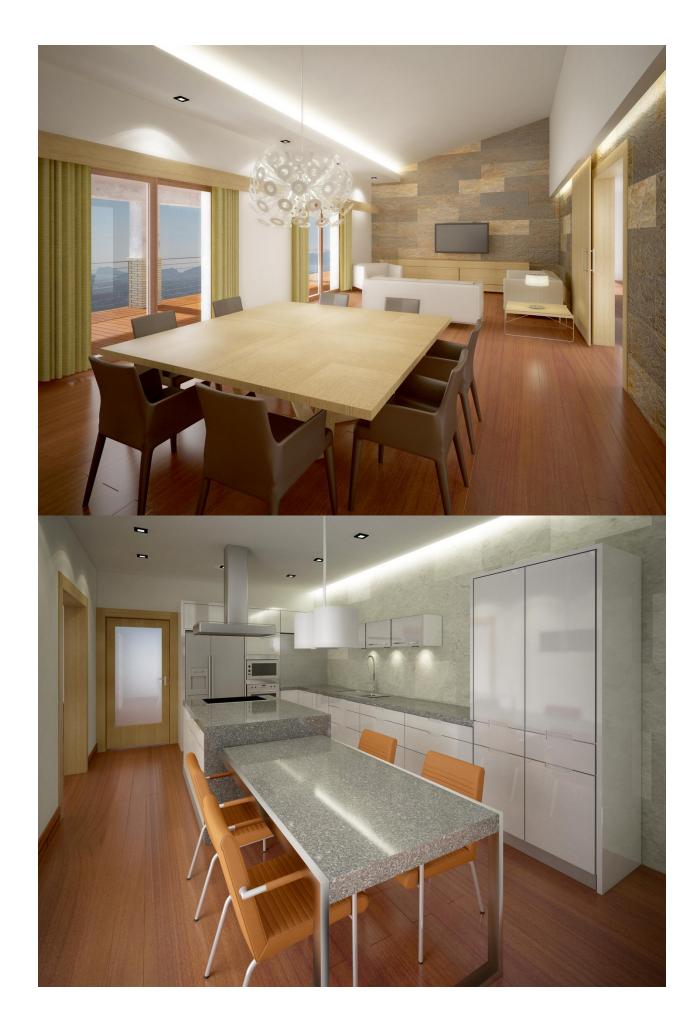

## **BESKRIVELSE**

Chalet on one floor with three different levels whose purpose is to adapt the construction to the orography of the land and provide views of the sea from all points. The left wing has been assigned to the day area, the center piece is the spacious living room, an elegant set that combines parquet flooring with walls covered in natural tones combined with others in white. Next to the living room we find the kitchen that communicates with a porch that gives access to the terrace with pool and barbecue. The terrace is an essential part of the house, it is paved with wood flooring technology and surrounds the whole house allowing the whole house to be accessed outside. The barbecue with dining area complete the outdoor area allowing you to enjoy the privileges of the Mediterranean climate. In the right wing destined to the bedrooms, an area divided into two levels communicated through light stairs. On the first level there is a large living room whose decoration follows the same line as the main living room of the house and from which the main bedroom is accessed. The master bedroom is composed of three large rooms: bedroom with access to the terrace, bathroom and dressing room. The second level