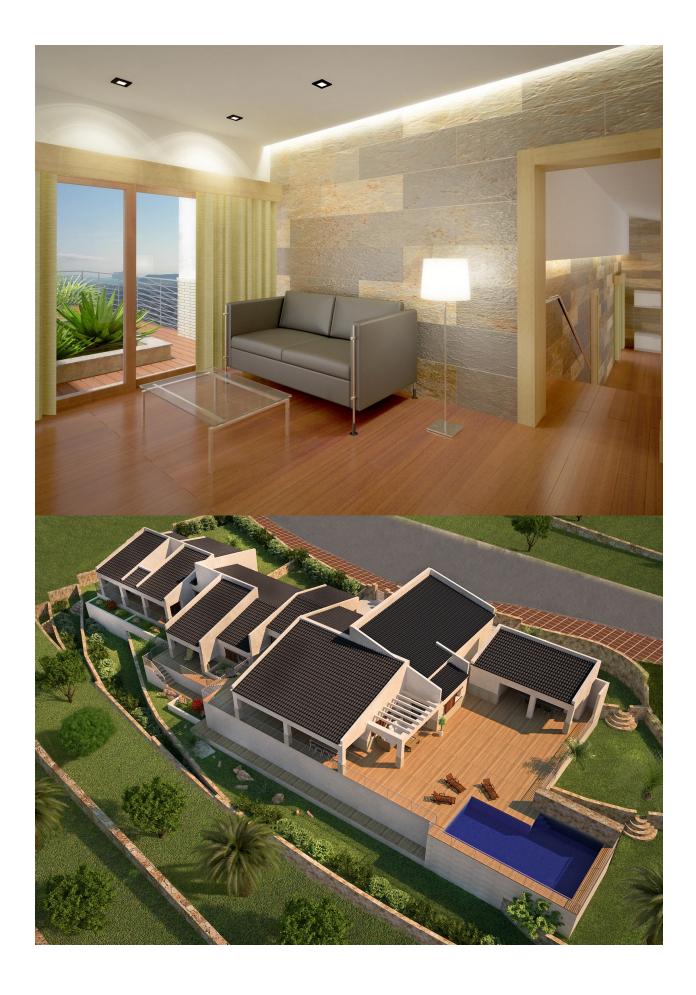

## **BESKRIVELSE**

Chalet on one floor with three different levels whose purpose is to adapt the construction to the orography of the land and provide views of the sea from all points. The left wing has been assigned to the day area, the center piece is the spacious living room, an elegant set that combines parquet flooring with walls covered in natural tones combined with others in white. Next to the living room we find the kitchen that communicates with a porch that gives access to the terrace with pool and barbecue. The terrace is an essential part of the house, it is paved with wood flooring technology and surrounds the whole house allowing the whole house to be accessed outside. The barbecue with dining area complete the outdoor area allowing you to enjoy the privileges of the Mediterranean climate. In the right wing destined to the bedrooms, an area divided into two levels communicated through light stairs. On the first level there is a large living room whose decoration follows the same line as the main living room of the house and from which the main bedroom is accessed. The master bedroom is composed of three large rooms: bedroom with access to the terrace, bathroom and dressing room. The second level