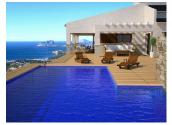

## **BESKRIVELSE**

Chalet on one floor with three different levels whose purpose is to adapt the construction to the orography of the land and provide views of the sea from all points. The left wing has been assigned to the day area, the center piece is the spacious living room, an elegant set that combines parquet flooring with walls covered in natural tones combined with others in white. Next to the living room we find the kitchen that communicates with a porch that gives access to the terrace with pool and barbecue. The terrace is an essential part of the house, it is paved with wood flooring technology and surrounds the whole house allowing the whole house to be accessed outside. The barbecue with dining area complete the outdoor area allowing you to enjoy the privileges of the Mediterranean climate. In the right wing destined to the bedrooms, an area divided into two levels communicated through light stairs. On the first level there is a large living room whose decoration follows the same line as the main living room of the house and from which the main bedroom is accessed. The master bedroom is composed of three large rooms: bedroom with access to the terrace, bathroom and dressing room. The second level