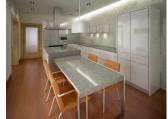

## **BESKRIVELSE**

Chalet on one floor with three different levels whose purpose is to adapt the construction to the orography of the land and provide views of the sea from all points. The left wing has been assigned to the day area, the center piece is the spacious living room, an elegant set that combines parquet flooring with walls covered in natural tones combined with others in white. Next to the living room we find the kitchen that communicates with a porch that gives access to the terrace with pool and barbecue. The terrace is an essential part of the house, it is paved with wood flooring technology and surrounds the whole house allowing the whole house to be accessed outside. The barbecue with dining area complete the outdoor area allowing you to enjoy the privileges of the Mediterranean climate. In the right wing destined to the bedrooms, an area divided into two levels communicated through light stairs. On the first level there is a large living room whose decoration follows the same line as the main living room of the house and from which the main bedroom is accessed. The master bedroom is composed of three large rooms: bedroom with access to the terrace, bathroom and dressing room. The second level