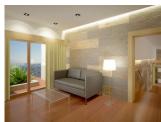

## **BESKRIVELSE**

Chalet on one floor with three different levels whose purpose is to adapt the construction to the orography of the land and provide views of the sea from all points. The left wing has been assigned to the day area, the center piece is the spacious living room, an elegant set that combines parquet flooring with walls covered in natural tones combined with others in white. Next to the living room we find the kitchen that communicates with a porch that gives access to the terrace with pool and barbecue. The terrace is an essential part of the house, it is paved with wood flooring technology and surrounds the whole house allowing the whole house to be accessed outside. The barbecue with dining area complete the outdoor area allowing you to enjoy the privileges of the Mediterranean climate. In the right wing destined to the bedrooms, an area divided into two levels communicated through light stairs. On the first level there is a large living room whose decoration follows the same line as the main living room of the house and from which the main bedroom is accessed. The master bedroom is composed of three large rooms: bedroom with access to the terrace, bathroom and dressing room. The second level