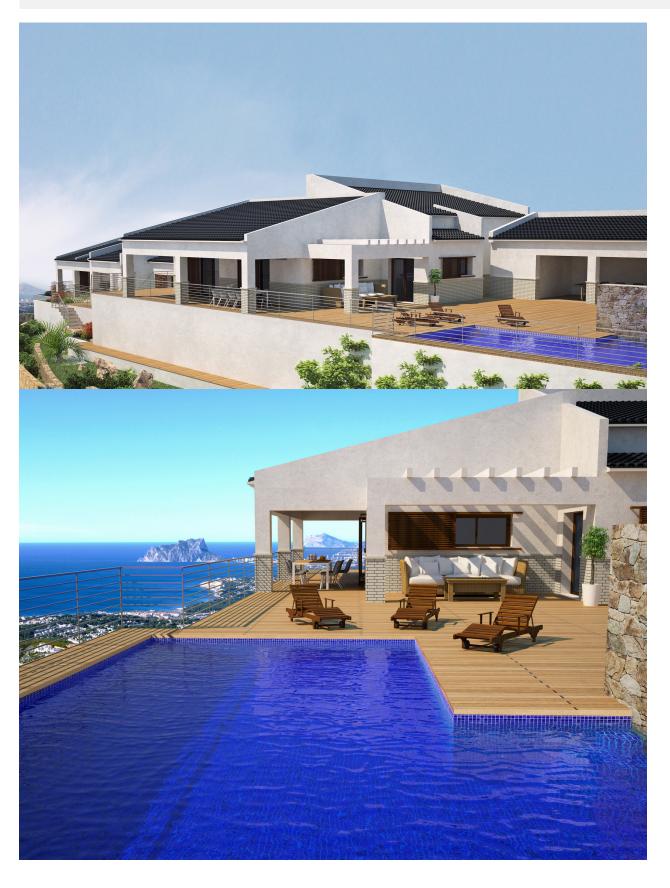

## **BESKRIVELSE**

Chalet on one floor with three different levels whose purpose is to adapt the construction to the orography of the land and provide views of the sea from all points. The left wing has been assigned to the day area, the center piece is the spacious living room, an elegant set that combines parquet flooring with walls covered in natural tones combined with others in white. Next to the living room we find the kitchen that communicates with a porch that gives access to the terrace with pool and barbecue. The terrace is an essential part of the house, it is paved with wood flooring technology and surrounds the whole house allowing the whole house to be accessed outside. The barbecue with dining area complete the outdoor area allowing you to enjoy the privileges of the Mediterranean climate. In the right wing destined to the bedrooms, an area divided into two levels communicated through light stairs. On the first level there is a large living room whose decoration follows the same line as the main living room of the house and from which the main bedroom is accessed. The master bedroom is composed of three large rooms: bedroom with access to the terrace, bathroom and dressing room. The second level

consists of three more bedrooms, all with bathroom en suite and two of them with direct access to the terrace and the wonderful sea views.