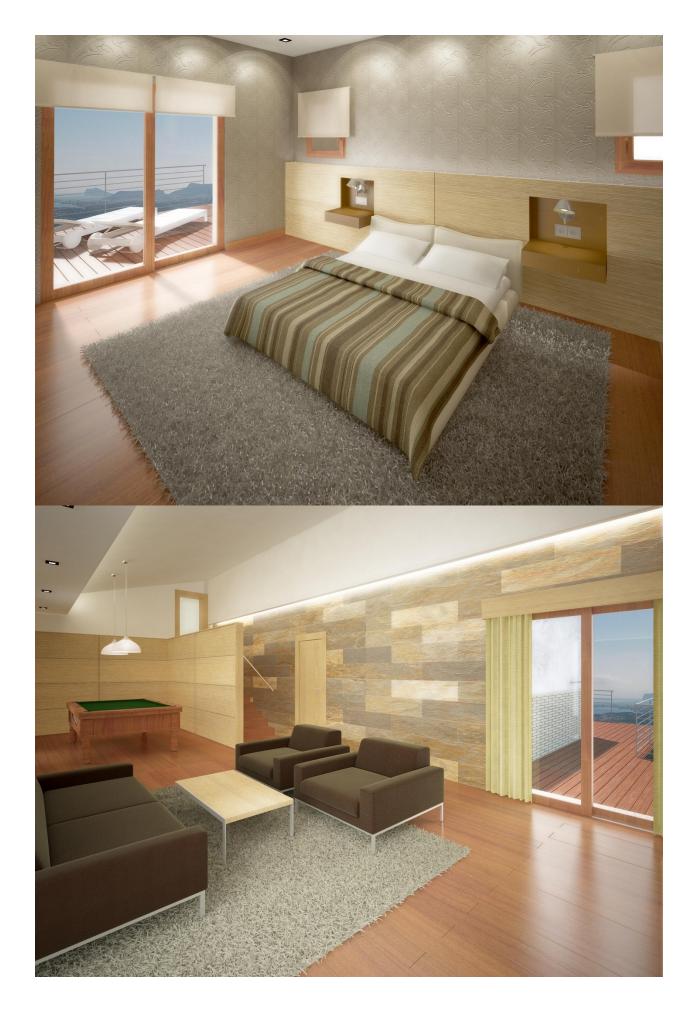

## **BESKRIVELSE**

Chalet on one floor with three different levels whose purpose is to adapt the construction to the orography of the land and provide views of the sea from all points. The left wing has been assigned to the day area, the center piece is the spacious living room, an elegant set that combines parquet flooring with walls covered in natural tones combined with others in white. Next to the living room we find the kitchen that communicates with a porch that gives access to the terrace with pool and barbecue. The terrace is an essential part of the house, it is paved with wood flooring technology and surrounds the whole house allowing the whole house to be accessed outside. The barbecue with dining area complete the outdoor area allowing you to enjoy the privileges of the Mediterranean climate. In the right wing destined to the bedrooms, an area divided into two levels communicated through light stairs. On the first level there is a large living room whose decoration follows the same line as the main living room of the house and from which the main bedroom is accessed. The master bedroom is composed of three large rooms: bedroom with access to the terrace, bathroom and dressing room. The second level

consists of three more bedrooms, all with bathroom en suite and two of them with direct access to the terrace and the wonderful sea views.